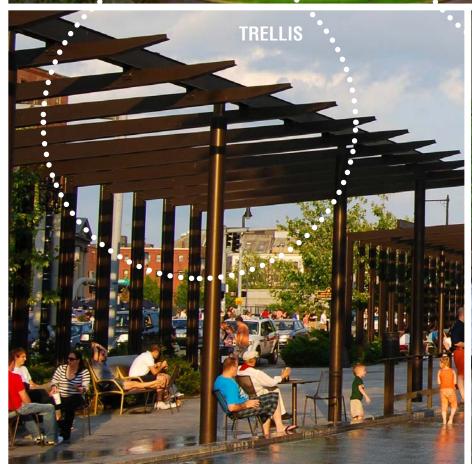

## **x1 Spatial Elements**

THE DISTRICT AT CLIFTON HEIGHTS

IDENTITY ROOTS INSTA

Trinitas Owner, Developer · Antunovich Associates Architecture, Planning, Interior Design · MKSK Landscape Architecture and Urban Design Bayer Becker Civil Engineer Cincinnati, Ohio | October 15, 2019

## **x1 Spatial Definition**

**AMENITY** SIDEWALK DINING

RETAIL/SEATING

THE DISTRICT AT CLIFTON HEIGHTS

**IDENTITY** 

**ROOTS** 

Cincinnati, Ohio I

INSTA

# **x1 Spatial Definition**

THE DISTRICT AT CLIFTON HEIGHTS

IDENTITY ROOTS

INSTA

Trinitas Owner, Developer · Antunovich Associates Architecture, Planning, Interior Design · MKSK Landscape Architecture and Urban Design Bayer Becker Civil Engineer Cincinnati, Ohio I October 15, 2019