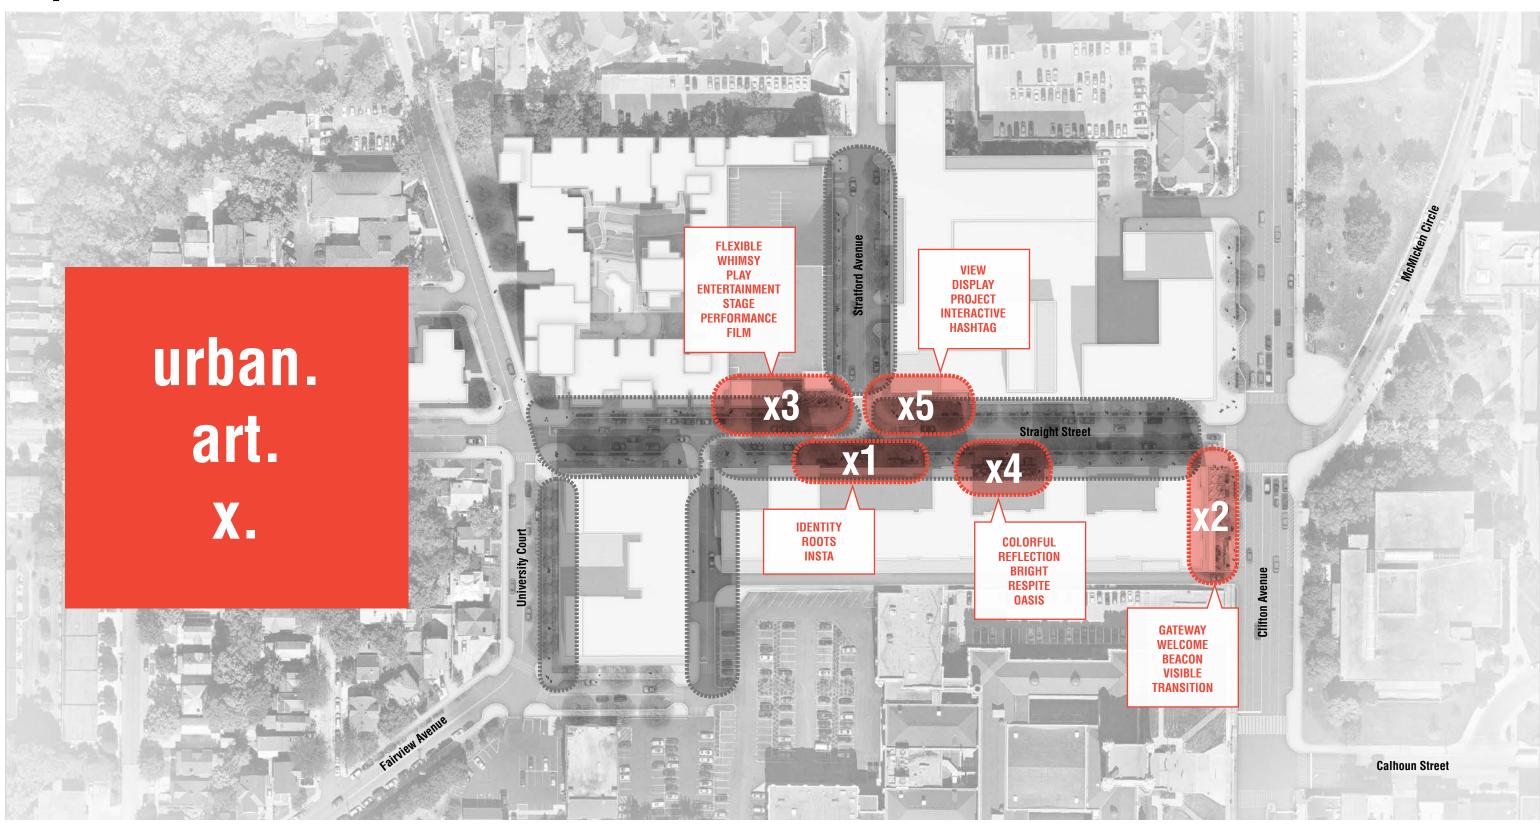

# PLACEMAKING

#### **Experiences**

## **x1 Spatial Elements**

THE DISTRICT AT CLIFTON HEIGHTS

IDENTITY ROOTS INSTA

Trinitas Owner, Developer · Antunovich Associates Architecture, Planning, Interior Design · MKSK Landscape Architecture and Urban Design Bayer Becker Civil Engineer Cincinnati, Ohio | October 15, 2019

## **x2 Spatial Elements**

THE DISTRICT AT CLIFTON HEIGHTS **GATEWAY** WELCOME **BEACON VISIBLE TRANSITION** 

### **x3 Spatial Elements**

**PLAY** 

#### **x4 Spatial Elements**

THE DISTRICT AT CLIFTON HEIGHTS

**COLORFUL** 

REFLECTION

**BRIGHT** 

RESPITE

**OASIS** 

UASIS