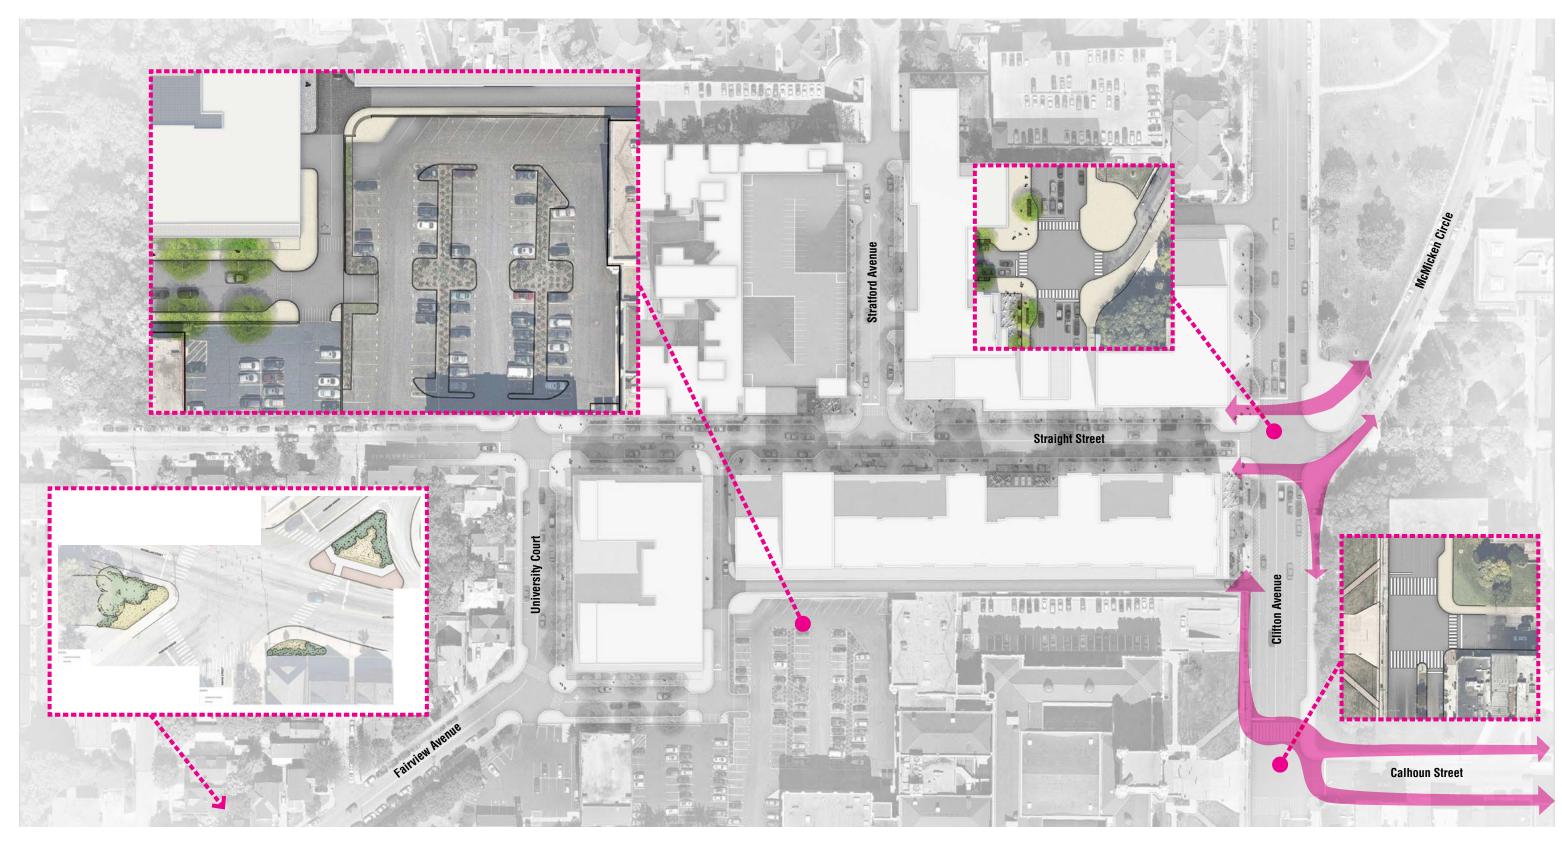

# THE DISTRICT AT CLIFTON HEIGHTS

**Trinitas** Owner, Developer

**Antunovich Associates** Architecture, Planning, Interior Design

Landscape Architecture and Urban Design

Bayer Becker Civil Engineer

**October 15, 2019** 

### A Place of Vibrancy









# The Public Space



Bayer Becker Civil Engineer

#### **Connections**



#### **Multi-Modal Accommodation**



# STREETSCAPES

#### **Types**



#### THE DISTRICT AT CLIFTON HEIGHTS

Cincinnati, Ohio | October 15, 2019

### **Character (Retail Streets)**















#### THE DISTRICT AT CLIFTON HEIGHTS

Cincinnati, Ohio | October 15, 2019

### Straight Street - Retail @ Ground Floor





#### THE DISTRICT AT CLIFTON HEIGHTS

RETAIL/SEATING

#### Straight Street - Residential @ Ground Floor







THE DISTRICT AT CLIFTON HEIGHTS

Cincinnati, Ohio | October 15, 2019

#### Stratford Avenue - Residential @ Ground Floor







#### THE DISTRICT AT CLIFTON HEIGHTS

Cincinnati, Ohio | October 15, 2019

### Stratford Avenue - Garage @ Ground Floor



### **University Court - Residential @ Ground Floor**



**SIDEWALK** 

RESIDENTIAL YARD



#### **Private Drive**