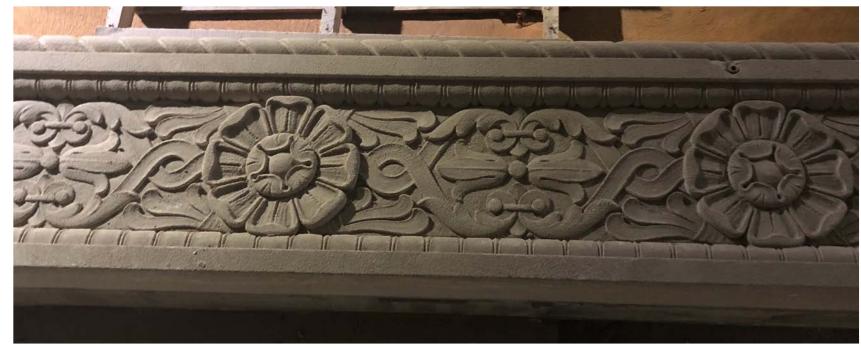

## Salvaged Items

THE DISTRICT AT CLIFTON HEIGHTS

**COLORFUL** 

**REFLECTION** 

**BRIGHT** 

**RESPITE** 

**OASIS**