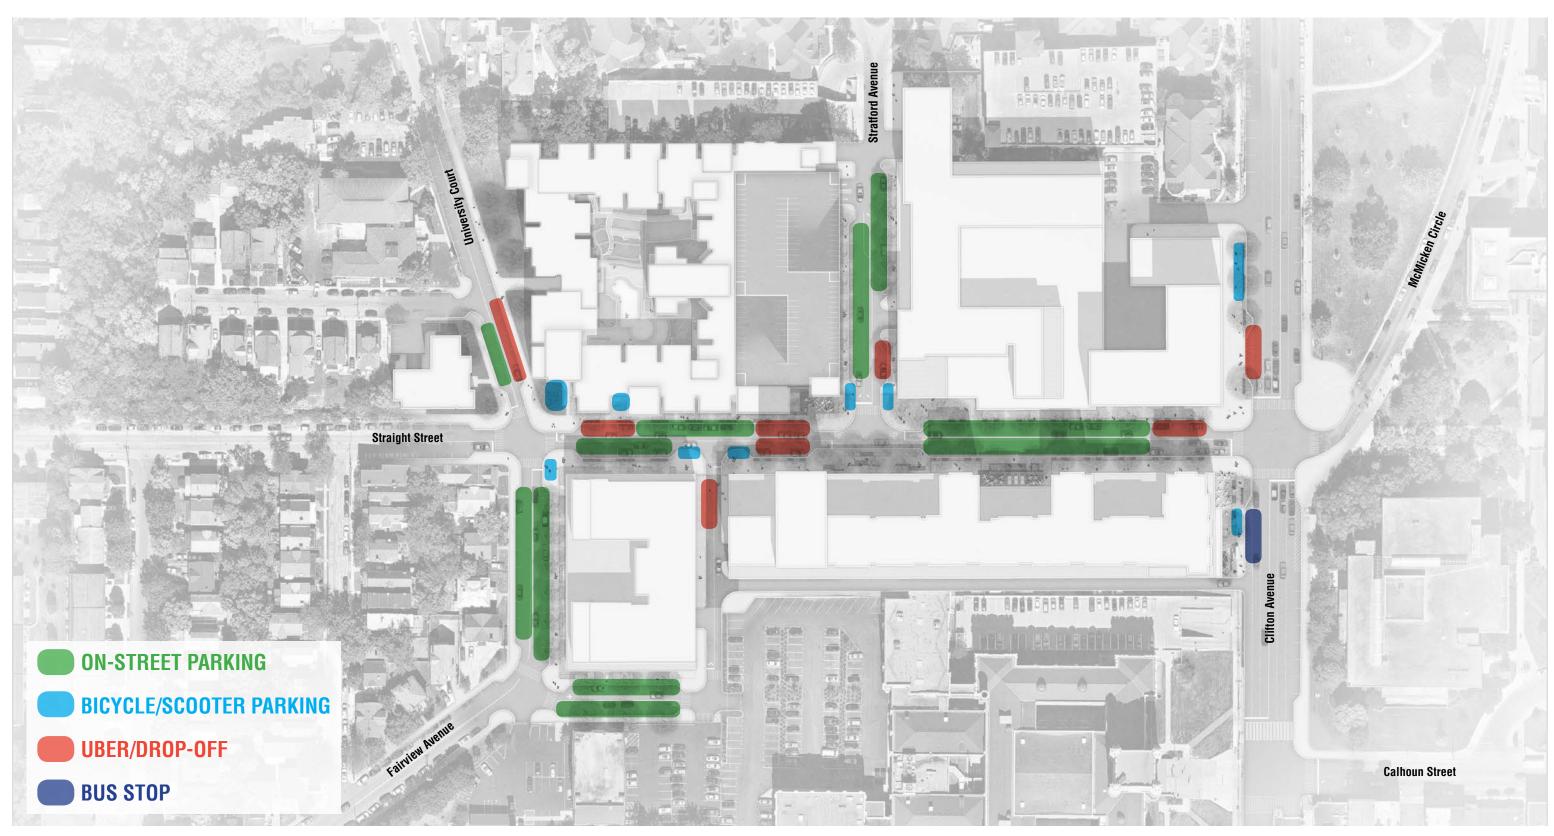

# THE DISTRICT AT CLIFTON HEIGHTS

**Trinitas** Owner, Developer

**Antunovich Associates** Architecture, Planning, Interior Design

Landscape Architecture and Urban Design

Bayer Becker Civil Engineer

**October 15, 2019** 

### A Place of Vibrancy









# The Public Space



Bayer Becker Civil Engineer

#### **Connections**



#### **Multi-Modal Accommodation**



# STREETSCAPES

#### **Types**



#### THE DISTRICT AT CLIFTON HEIGHTS

Cincinnati, Ohio | October 15, 2019

### **Character (Retail Streets)**















#### THE DISTRICT AT CLIFTON HEIGHTS

Cincinnati, Ohio | October 15, 2019

### Straight Street - Retail @ Ground Floor





#### THE DISTRICT AT CLIFTON HEIGHTS

RETAIL/SEATING

#### Straight Street - Residential @ Ground Floor







THE DISTRICT AT CLIFTON HEIGHTS

Cincinnati, Ohio | October 15, 2019

#### Stratford Avenue - Residential @ Ground Floor







#### THE DISTRICT AT CLIFTON HEIGHTS

Cincinnati, Ohio | October 15, 2019

### Stratford Avenue - Garage @ Ground Floor



### **University Court - Residential @ Ground Floor**



**SIDEWALK** 

RESIDENTIAL YARD



#### **Private Drive**



# PLACEMAKING

#### **Experiences**