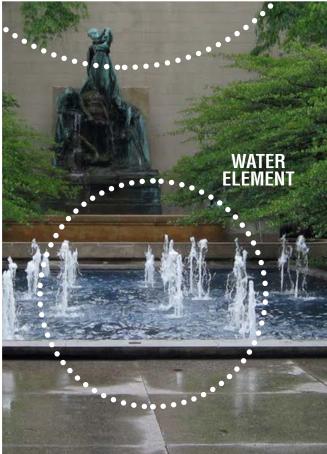

#### **x4 Spatial Elements**

THE DISTRICT AT CLIFTON HEIGHTS

**COLORFUL** 

REFLECTION

**BRIGHT** 

RESPITE

**OASIS** 

UASIS

## **x4** Spatial Definition

AMENITY

SIDEWALK

DINING

RETAIL/SEATING

PUBLIC PLAZA

**OASIS** 

**RESPITE** 

THE DISTRICT AT CLIFTON HEIGHTS

**COLORFUL** 

**REFLECTION** 

**BRIGHT** 

### **x4** Spatial Definition

AMENITY SIDEWALK DINING

PUBLIC PLAZA

**OASIS** 

**RESPITE** 

**BRIGHT** 

THE DISTRICT AT CLIFTON HEIGHTS

**COLORFUL** 