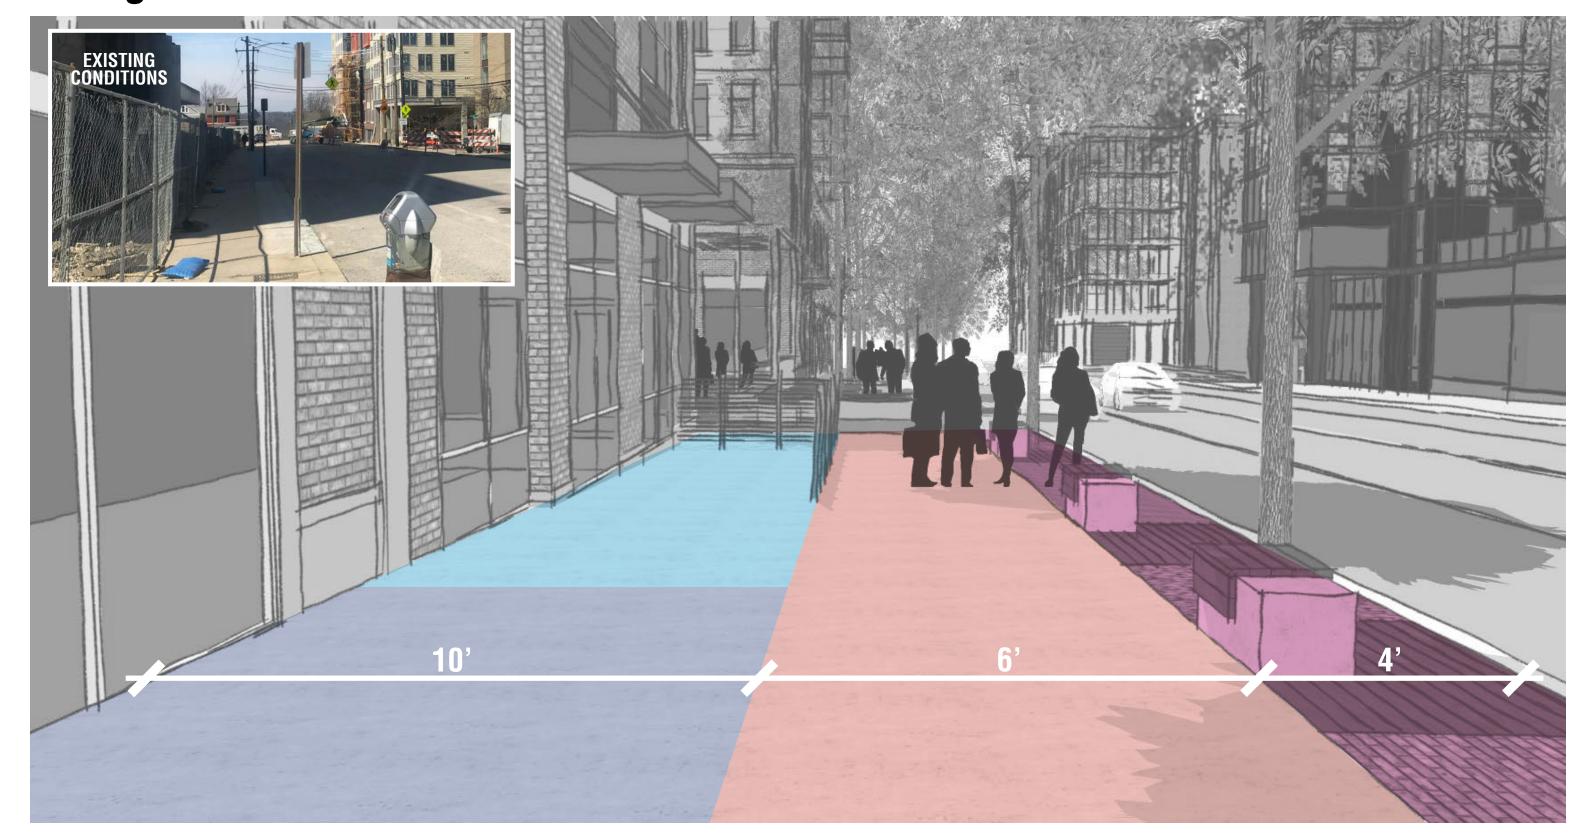

### Straight Street - Retail @ Ground Floor

#### THE DISTRICT AT CLIFTON HEIGHTS

RETAIL/SEATING