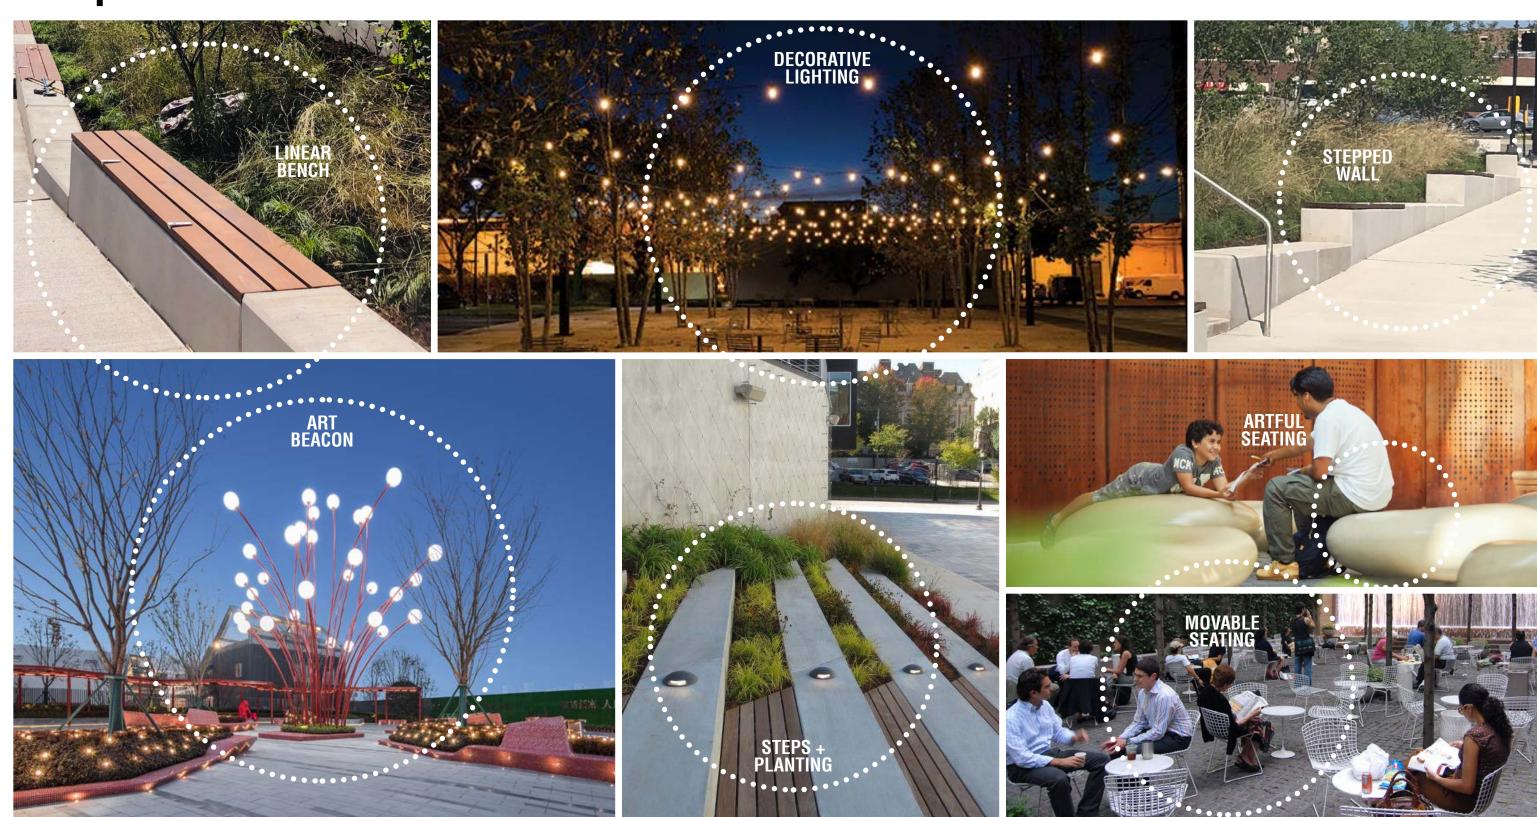

#### **Experiences**

## **x1 Spatial Elements**

THE DISTRICT AT CLIFTON HEIGHTS

IDENTITY ROOTS INSTA

Trinitas Owner, Developer · Antunovich Associates Architecture, Planning, Interior Design · MKSK Landscape Architecture and Urban Design Bayer Becker Civil Engineer Cincinnati, Ohio | October 15, 2019