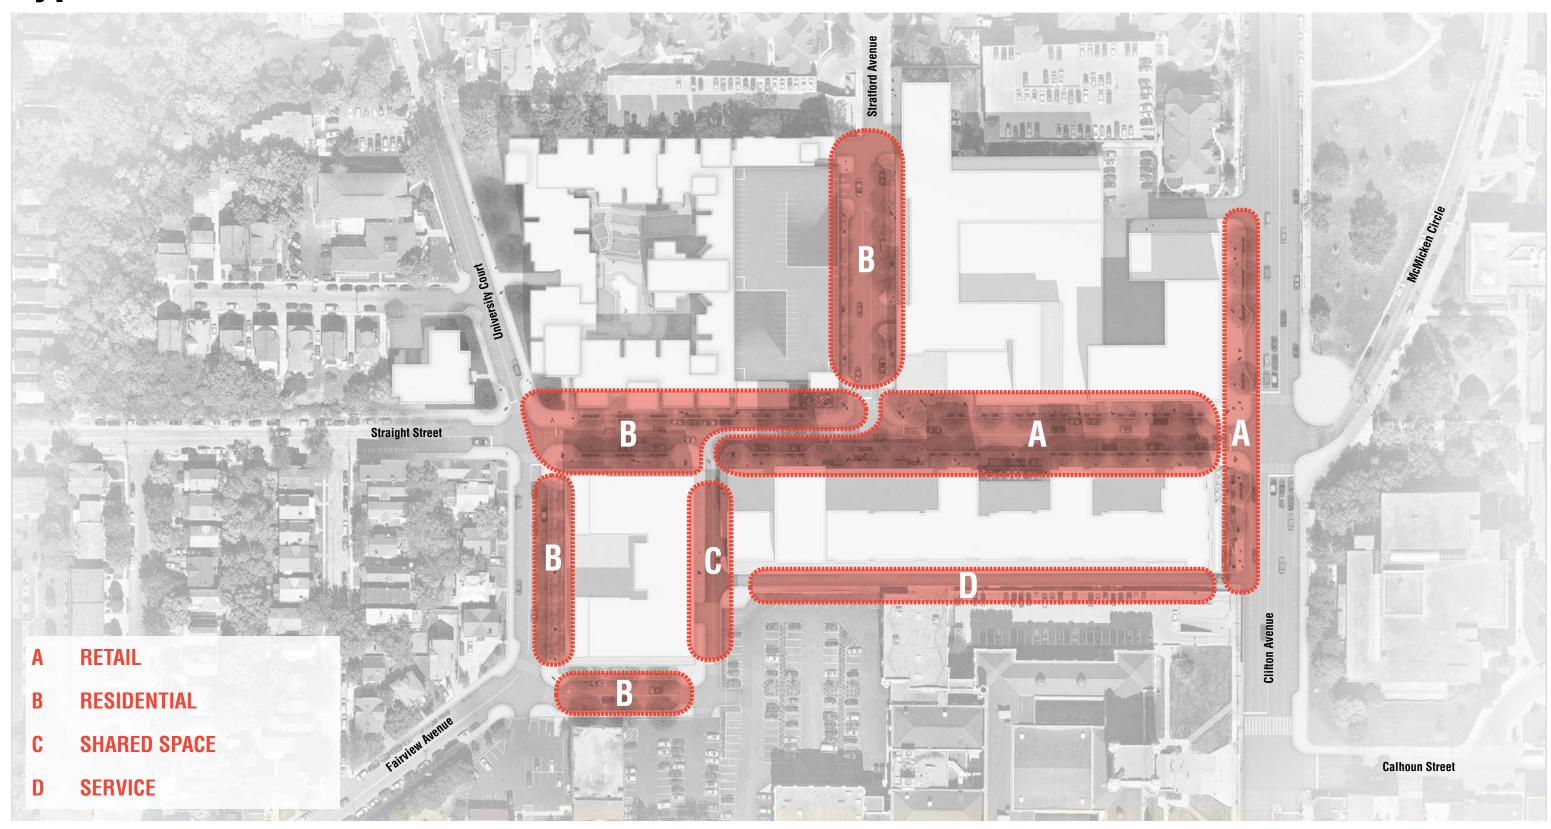

# THE DISTRICT AT CLIFTON HEIGHTS

**Trinitas** Owner, Developer

**Antunovich Associates** Architecture, Planning, Interior Design

Landscape Architecture and Urban Design

Bayer Becker Civil Engineer

**October 15, 2019** 

### A Place of Vibrancy









# The Public Space



Bayer Becker Civil Engineer

#### **Connections**



#### **Multi-Modal Accommodation**



# STREETSCAPES

#### **Types**



#### THE DISTRICT AT CLIFTON HEIGHTS

Cincinnati, Ohio | October 15, 2019

### **Character (Retail Streets)**















#### THE DISTRICT AT CLIFTON HEIGHTS

Cincinnati, Ohio | October 15, 2019

### Straight Street - Retail @ Ground Floor





#### THE DISTRICT AT CLIFTON HEIGHTS

RETAIL/SEATING

#### Straight Street - Residential @ Ground Floor







THE DISTRICT AT CLIFTON HEIGHTS

Cincinnati, Ohio | October 15, 2019

#### Stratford Avenue - Residential @ Ground Floor







#### THE DISTRICT AT CLIFTON HEIGHTS

Cincinnati, Ohio | October 15, 2019

### Stratford Avenue - Garage @ Ground Floor



### **University Court - Residential @ Ground Floor**



**SIDEWALK** 

RESIDENTIAL YARD



#### **Private Drive**



# PLACEMAKING

#### **Experiences**



## **x1 Spatial Elements**