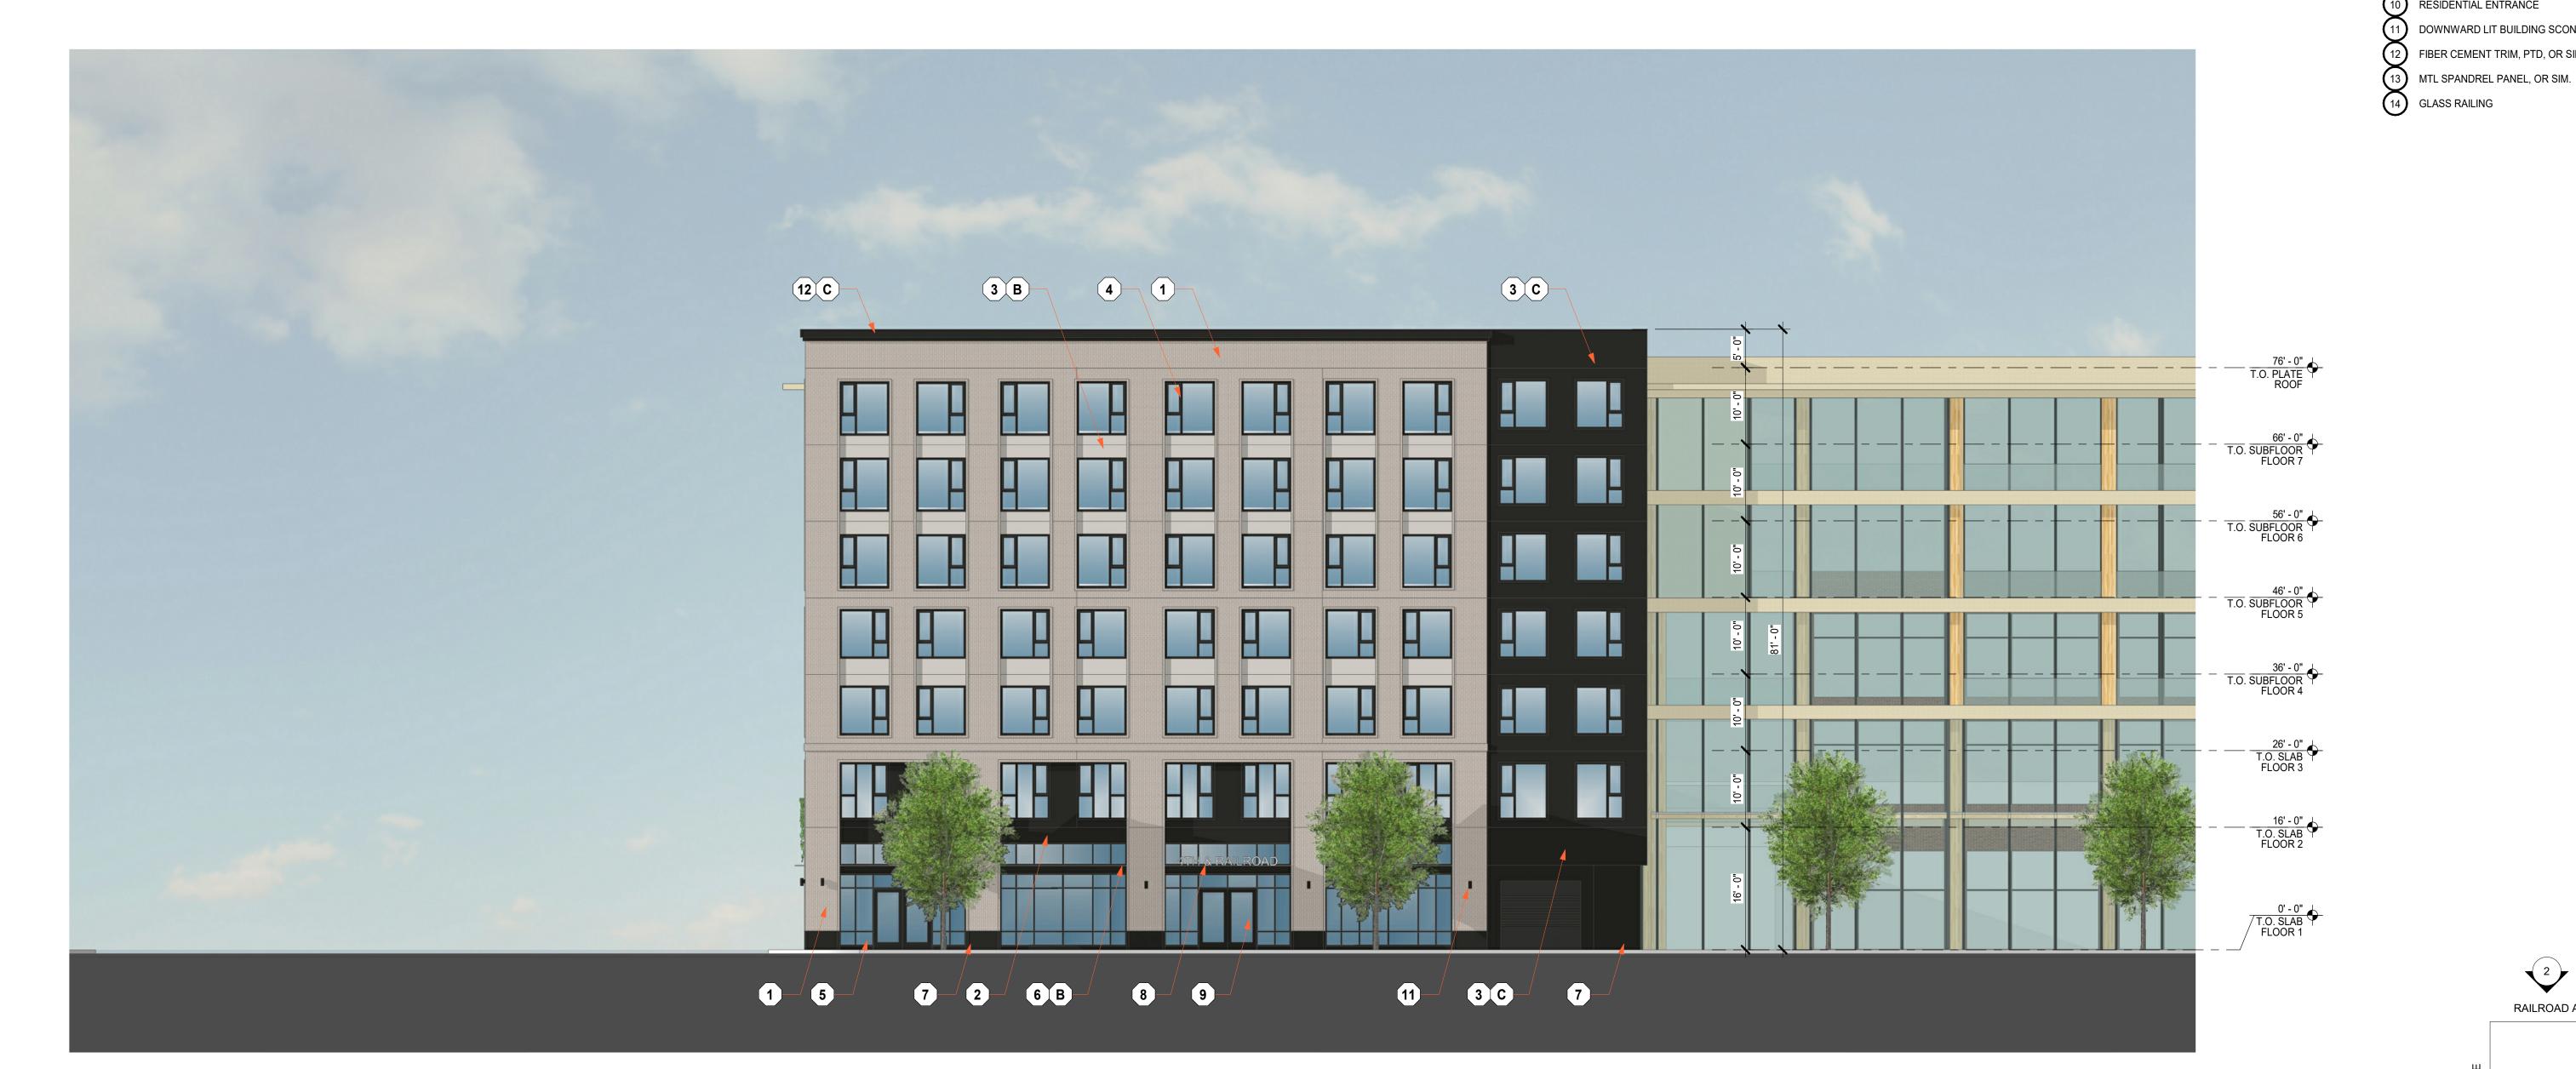

## ELEVATION - RAILROAD AVENUE 2

3/32" = 1'-0"

**ELEVATION - E 4TH AVENUE** 1

3/32" = 1'-0"

DARK CASTED CONCRETE BUILDING ADDRESS SIGNAGE 9 GARAGE ACCESS RESIDENTIAL ENTRANCE DOWNWARD LIT BUILDING SCONCE 12 FIBER CEMENT TRIM, PTD, OR SIM.

> PROJECT NUMBER: CHECKED BY: STAMP:

> > ALL DRAWINGS AND WRITTEN MATERIAL APPEARING HEREIN CONSTITUTE ORIGINAL, AND UNPUBLISHED WORK OF THE ARCHITECT AND MAY NOT BE DUPLICATED, USED OR DISCLOSED WITHOUT THE WRITTEN CONSENT OF THE ARCHITECT.

SHEET NAME: **BUILDING ELEVATIONS** 

RAILROAD AVE.

As indicated SHEET SIZE: 30 x 42 SHEET NUMBER: