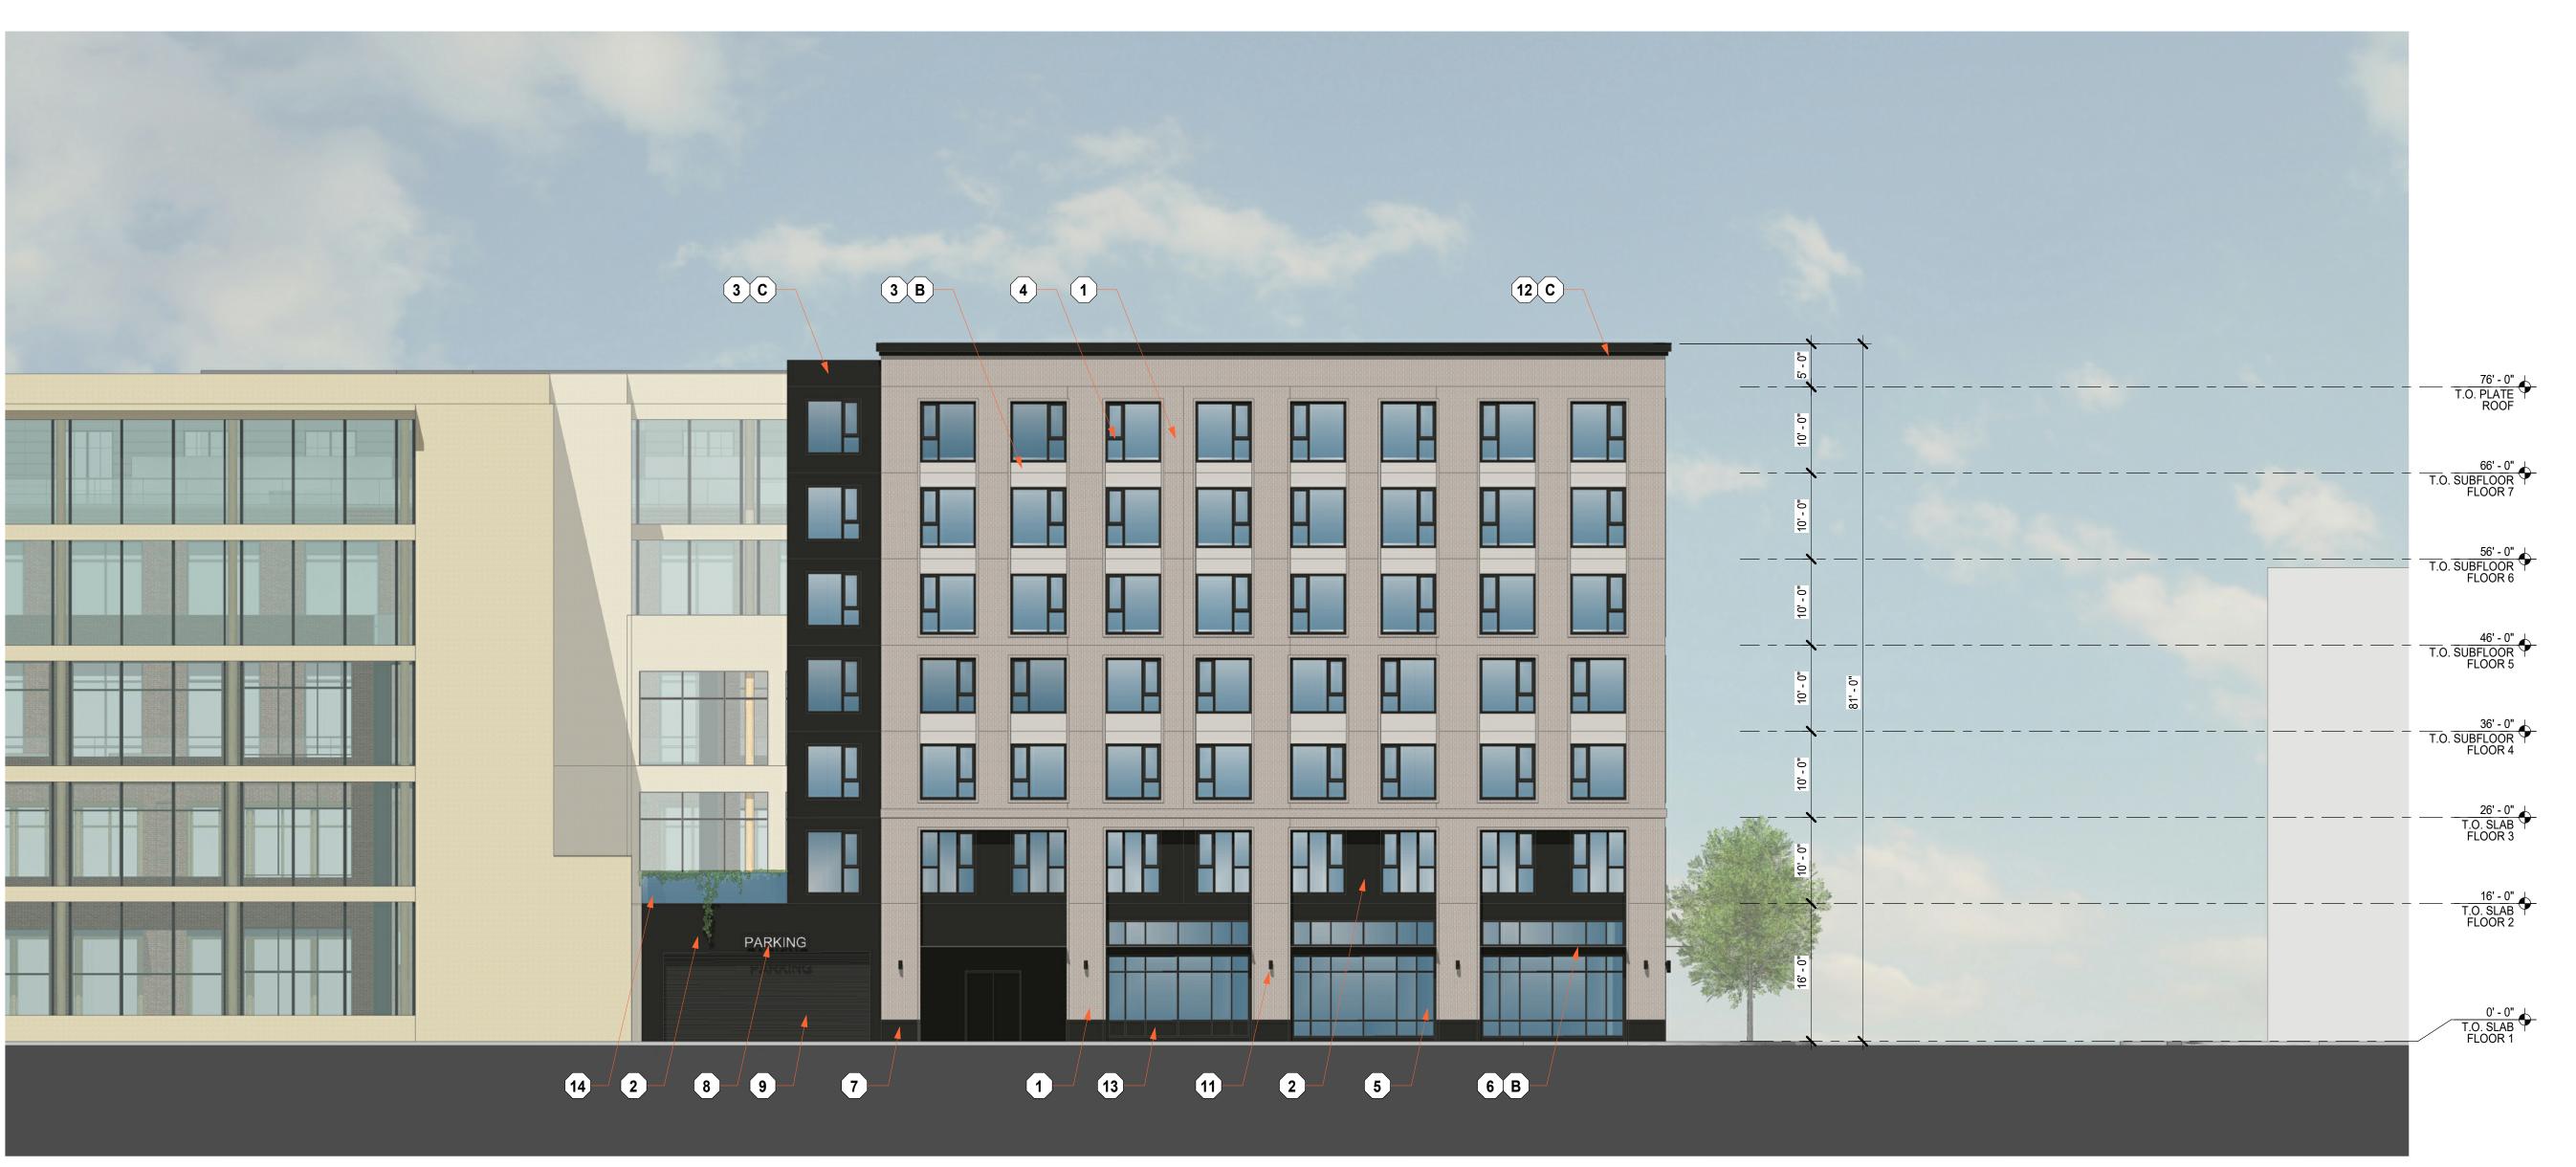

## ELEVATION - RAILROAD AVENUE 2

3/32" = 1'-0"

**ELEVATION - E 4TH AVENUE** 1

3/32" = 1'-0"

DARK CASTED CONCRETE BUILDING ADDRESS SIGNAGE 9 GARAGE ACCESS RESIDENTIAL ENTRANCE DOWNWARD LIT BUILDING SCONCE 12 FIBER CEMENT TRIM, PTD, OR SIM.

> PROJECT NUMBER: CHECKED BY: STAMP:

> > ALL DRAWINGS AND WRITTEN MATERIAL APPEARING HEREIN CONSTITUTE ORIGINAL, AND UNPUBLISHED WORK OF THE ARCHITECT AND MAY NOT BE DUPLICATED, USED OR DISCLOSED WITHOUT THE WRITTEN CONSENT OF THE ARCHITECT.

SHEET NAME: **BUILDING ELEVATIONS** 

RAILROAD AVE.

As indicated SHEET SIZE: 30 x 42 SHEET NUMBER: