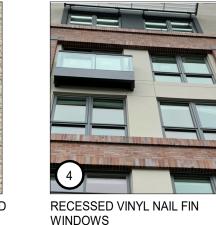

**DATE** 02/10/2022

PROJECT NAME & ADDRESS:

PAINT - KITTY GRAY OR SIM. BM 1589 P. (415) 677-0966

CEMENT PLASTER, SMOOTH SAND (SAMPLE FOR TEXTURE ONLY)

RECESSED VINYL NAIL FIN WINDOWS COLOR: BLACK OR SIM.

MTL AWNING, PAINTED