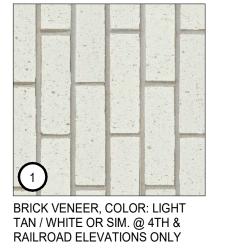

DARK CASTED CONCRETE BUILDING ADDRESS SIGNAGE 9 GARAGE ACCESS RESIDENTIAL ENTRANCE DOWNWARD LIT BUILDING SCONCE 12 FIBER CEMENT TRIM, PTD, OR SIM.

> PROJECT NUMBER: CHECKED BY: STAMP:

> > ALL DRAWINGS AND WRITTEN MATERIAL APPEARING HEREIN CONSTITUTE ORIGINAL, AND UNPUBLISHED WORK OF THE ARCHITECT AND MAY NOT BE DUPLICATED, USED OR DISCLOSED WITHOUT THE WRITTEN CONSENT OF THE ARCHITECT.