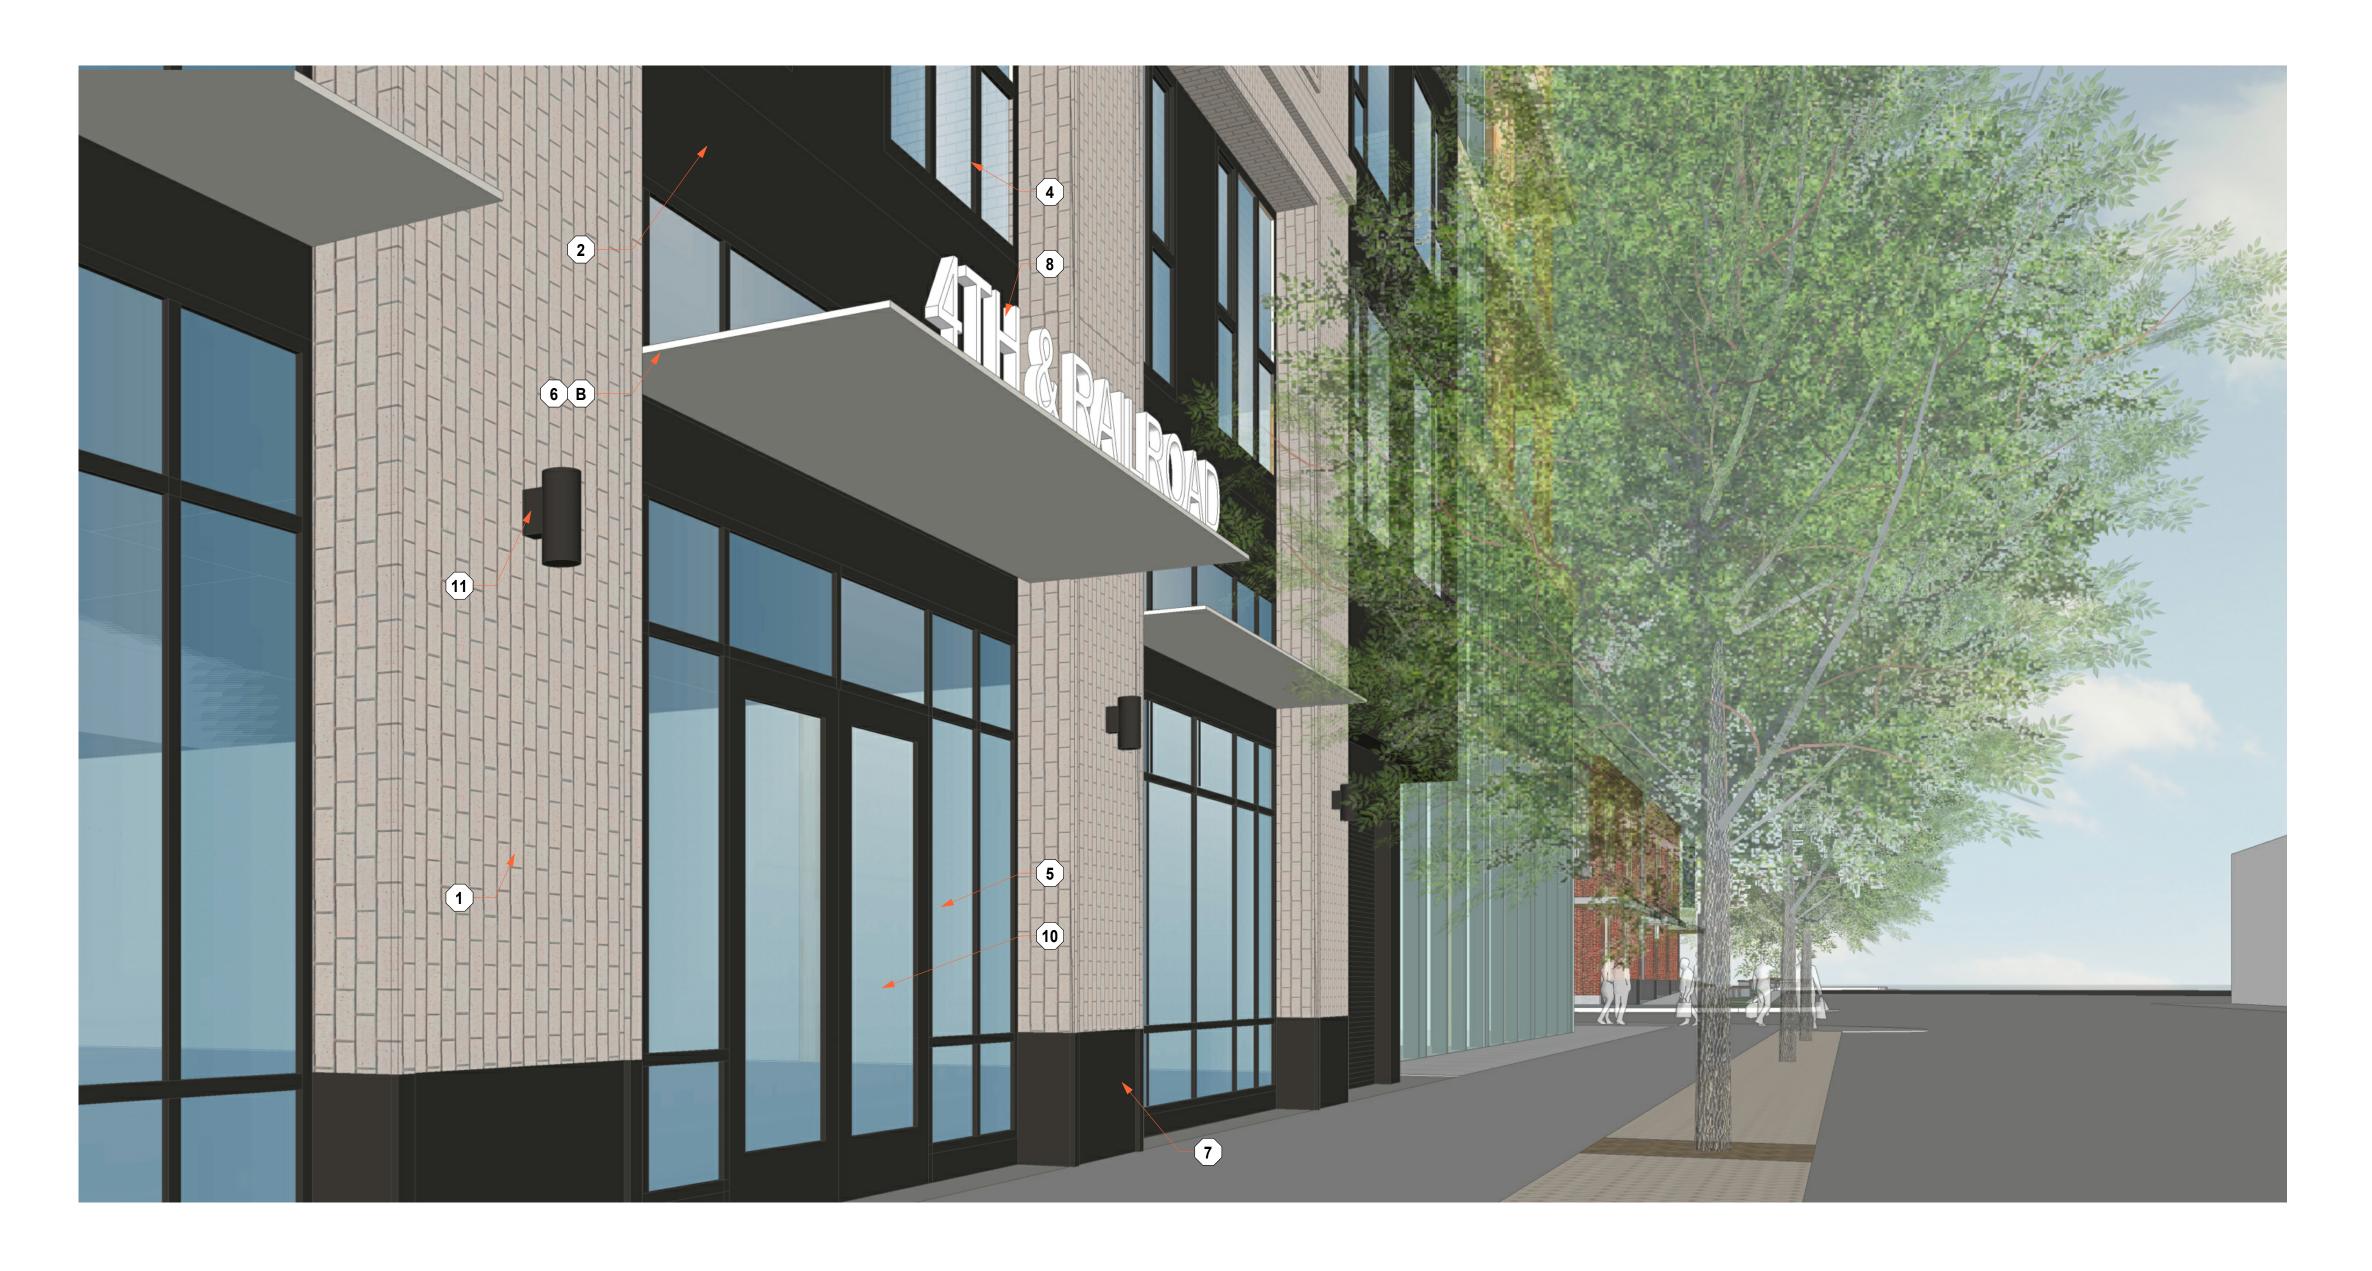

<text><section-header><section-header><section-header>

SHEET NUMBER: AR3.02

JULLI OIZE:

PERSPECTIVE - E 4TH AVENUE 2 12" = 1'-0"

STOREFRONT TO MATCH VINYL WINDOW COLOR

(9) GARAGE ACCESS (10) RESIDENTIAL ENTRANCE 11 DOWNWARD LIT BUILDING SCONCE

(12) FIBER CEMENT TRIM, PTD, OR SIM.

(13) MTL SPANDREL PANEL, OR SIM.

GLASS RAILING

BUILDING ADDRESS SIGNAGE