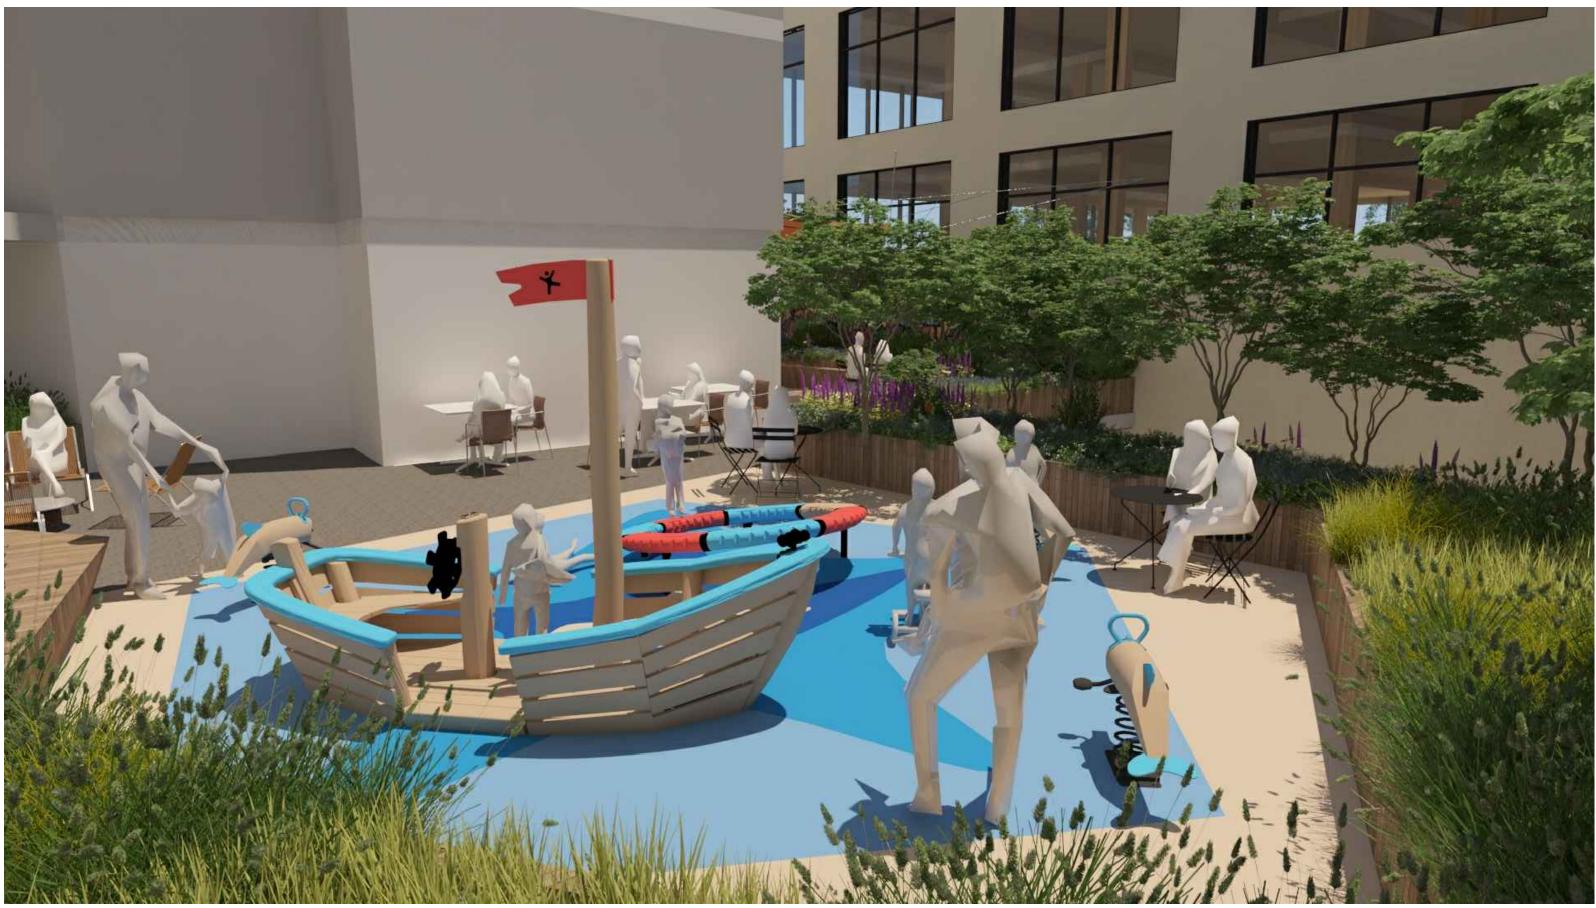

# FOR ILLUSTRATIVE PURPOSES ONLY

LOOKING PLAN SOUTH, TOWARDS SCULPTURAL PLAY AREA, WITH SEATING AREA

LOOKING PLAN NORTH, TOWARDS SCULPTURAL PLAY AREA, WITH SEATING AREA

LOOKING PLAN SOUTH, AT LIVING ROOM AREA WITH FREESTYLE SEATING, GREENWALL AND SUSPENDED SHADE CANOPY THAT HELPS TO PROVIDE PRIVACY FROM UPPER LEVELS.

LOOKING PLAN NORTH, WITH FREESTYLE SEATING, GREENWALL AND SHADE CANOPY THAT HELPS TO PROVIDE PRIVACY. MURAL ALONG LONG BLANK FACADE TO PLAN EAST.

| PROJECT NUMBER: | 2202017.00 |
|-----------------|------------|
| DRAWN BY:       | TH         |
| CHECKED BY:     | CB         |
| STAMP:          |            |