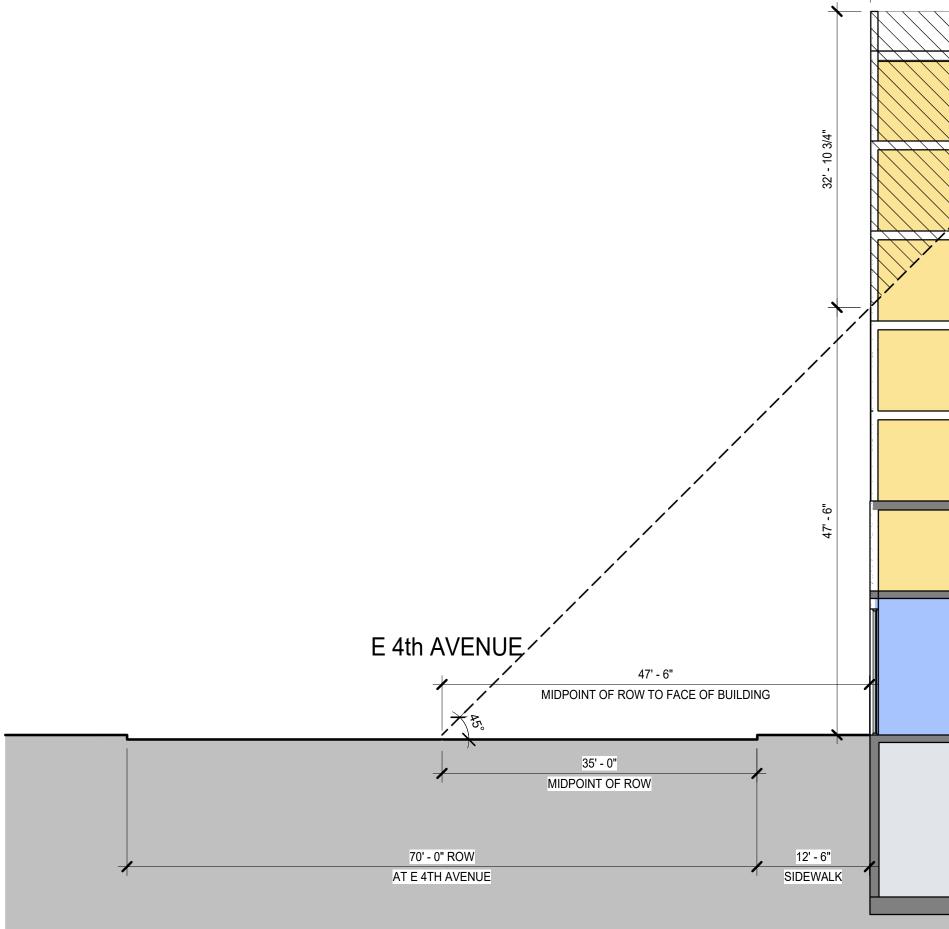

SIONS :      |             |                |
| #                | DESCRIPTION | DATE           |
| 1 PRE-APPLICATIO | DN          | 02/10/2022     |

| SCALE:                                      |            |
|---------------------------------------------|------------|
| PROJECT NUMBER:<br>DRAWN BY:<br>CHECKED BY: | 2126<br>NS |
| STAMP:                                      |            |
|                                             |            |
|                                             |            |

STAMP ALL DRAWINGS AND WRITTEN MATERIAL APPEARING HEREIN CONSTITUTE ORIGINAL, AND UNPUBLISHED WORK OF THE ARCHITECT AND MAY NOT BE DUPLICATED, USED OR DISCLOSED WITHOUT THE WRITTEN CONSENT OF THE ARCHITECT.



SHEET NUMBER:

SCALE: 3/32" = 1'-0" SHEET SIZE: 30 x 42

**AR3.20** 





### STREET WALL EXHIBIT - S RAILROAD AVE 2 3/32" = 1'-0"

| 32' - 9 3/4" | -    |  |
|--------------|------|--|
|              |      |  |
| UNIT         | UNIT |  |
|              |      |  |





### 4TH & RAILROAD San Mateo, CA

| ISSUE:         |             | Project Status |
|----------------|-------------|----------------|
| ISSUE DATE:    |             | Issue Date     |
| REVISIONS :    |             |                |
| #              | DESCRIPTION | DATE           |
| 1 PRE-APPLICAT | ION         | 02/10/2022     |

| SCALE:                                      |            |
|---------------------------------------------|------------|
| PROJECT NUMBER:<br>DRAWN BY:<br>CHECKED BY: | 2126<br>NS |
| STAMP:                                      |            |
|