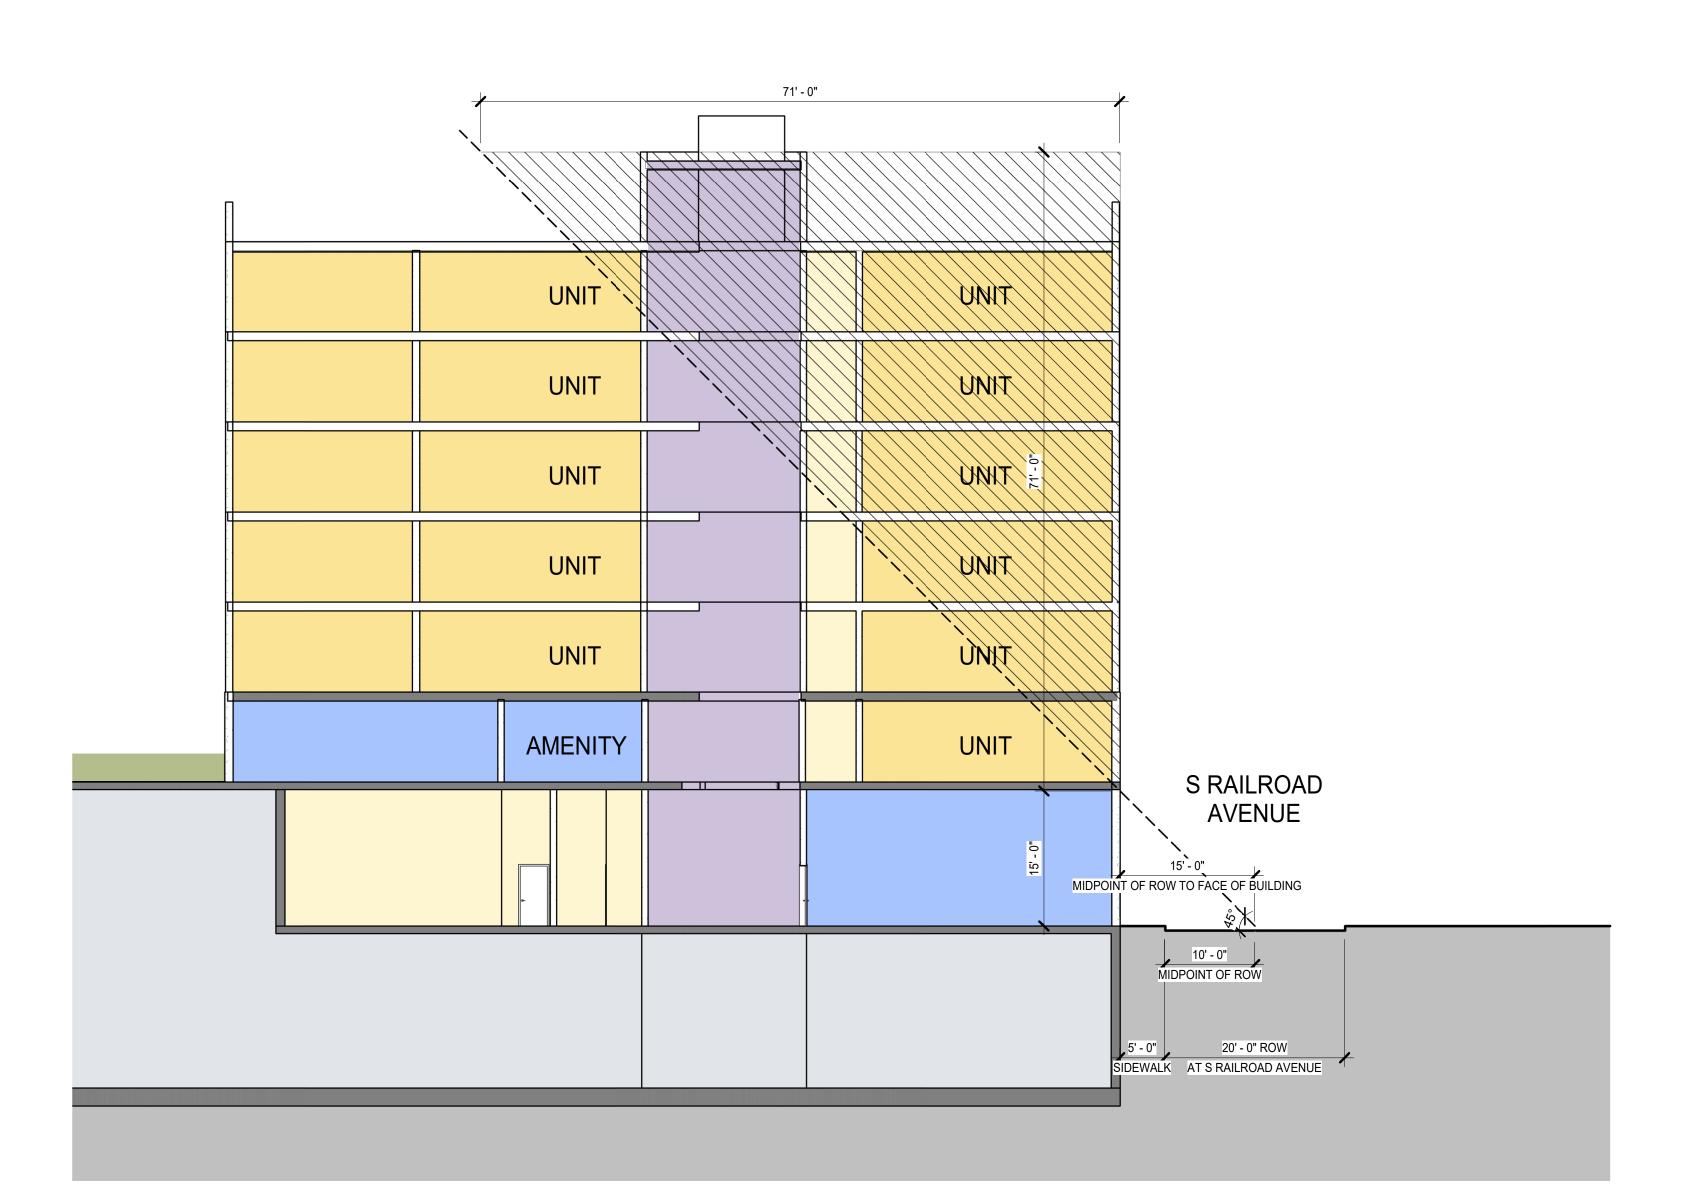

### STREET WALL EXHIBIT - S RAILROAD AVE 2 3/32" = 1'-0"

| 32' - 9 3/4" | -    |  |
|--------------|------|--|
|              |      |  |
| UNIT         | UNIT |  |
|              |      |  |