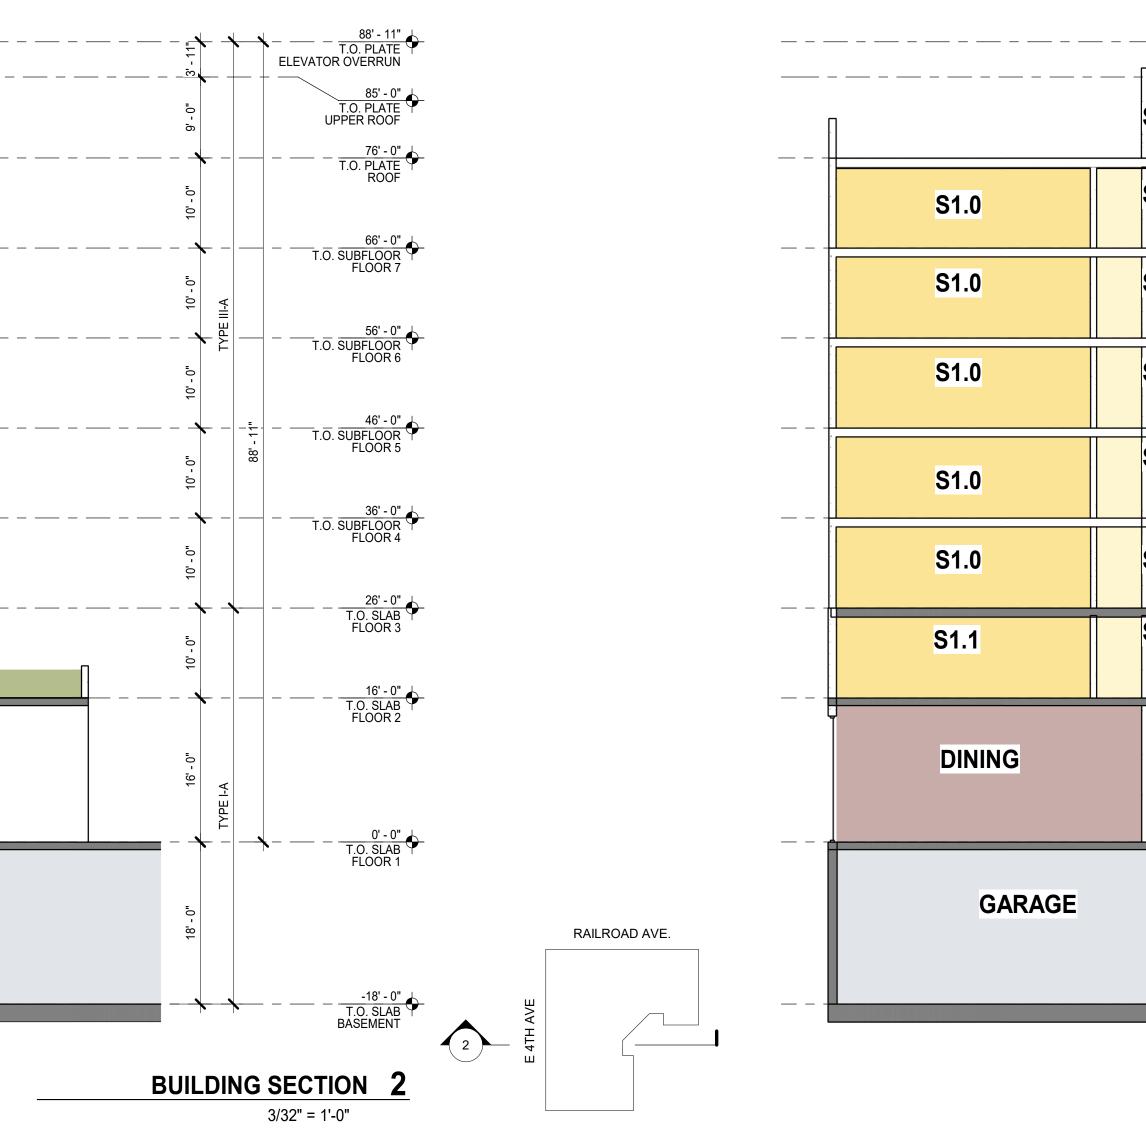

|            |
|                                                                                                                                                                                                                         |            |

SHEET NUMBER: **AR3.10** 

SCALE:

12" = 1'-0" **SHEET SIZE**: 30 x 42

| C2.0                |  | A1.0   |                   |
|---------------------|--|--------|-------------------|
| C2.0                |  | A1.0   |                   |
| C2.1                |  | A1.1   |                   |
| LOBBY<br>YOUTH ROOM |  | MAINT. | SELF HELP OFFICES |
| GARAGE              |  |        |                   |
|                     |  |        |                   |
|                     |  |        |                   |

1 AR3.20







BUILDING SECTION 3 3/32" = 1'-0"









### 4TH & RAILROAD San Mateo, CA

| ISSUE:           |             | Project Status |
|------------------|-------------|----------------|
| ISSUE DATE:      |             | Issue Date     |
| REVISIONS :      |             |                |
| #                | DESCRIPTION | DATE           |
| 1 PRE-APPLICATIO | DN          | 02/10/2022     |

| SCALE:                                      |            |
|---------------------------------------------|------------|
| PROJECT NUMBER:<br>DRAWN BY:<br>CHECKED BY: | 2126<br>NS |
| STAMP:                                      |            |
|                                             |            |
|                                             |            |

STAMP ALL DRAWINGS AND WRITTEN MATERIA