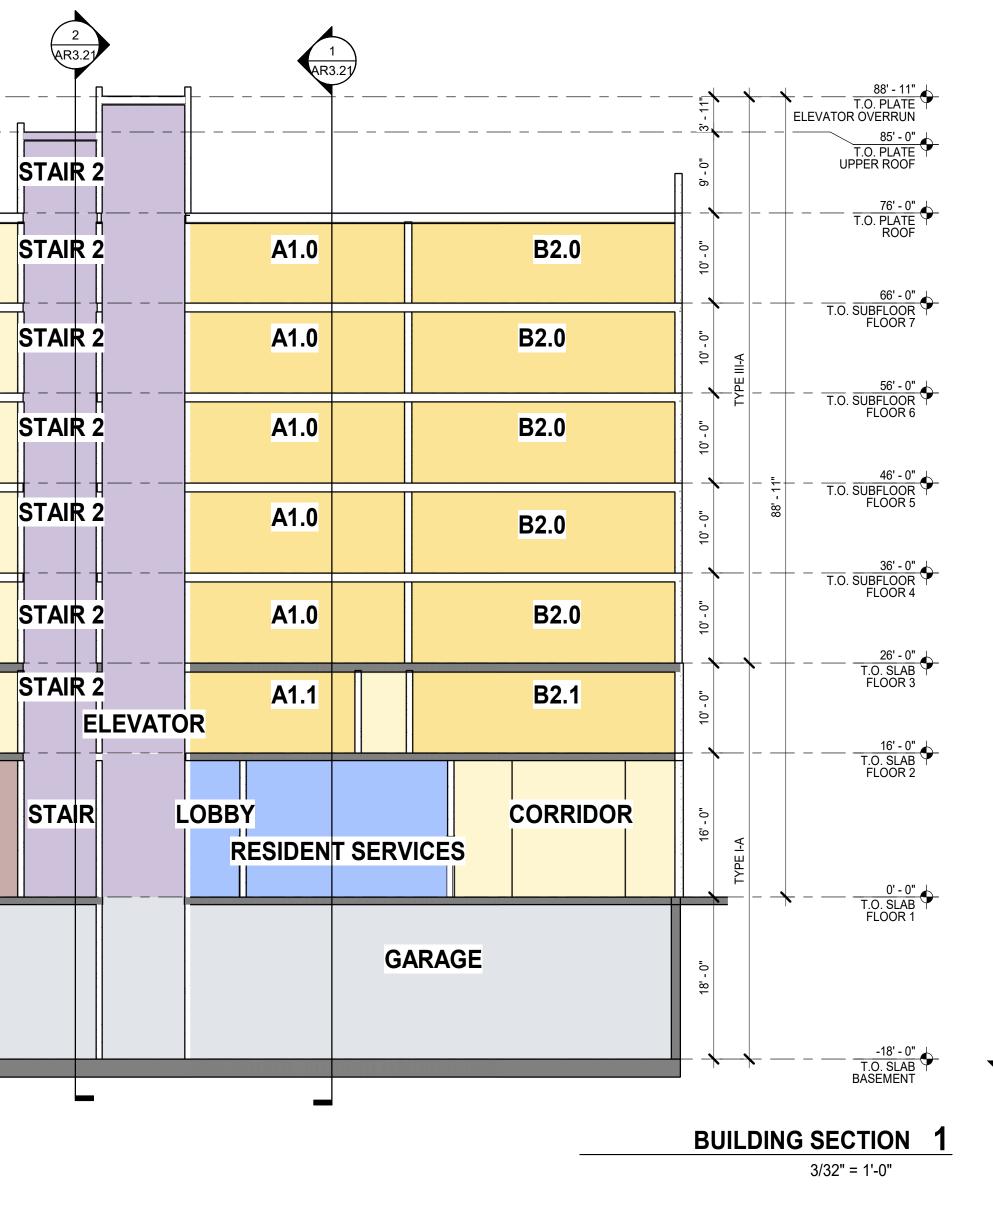

1 AR3.20

BUILDING SECTION 3 3/32" = 1'-0"

SHEET NUMBER:

SCALE: 3/32" = 1'-0" SHEET SIZE: 30 x 42

**AR3.20** 