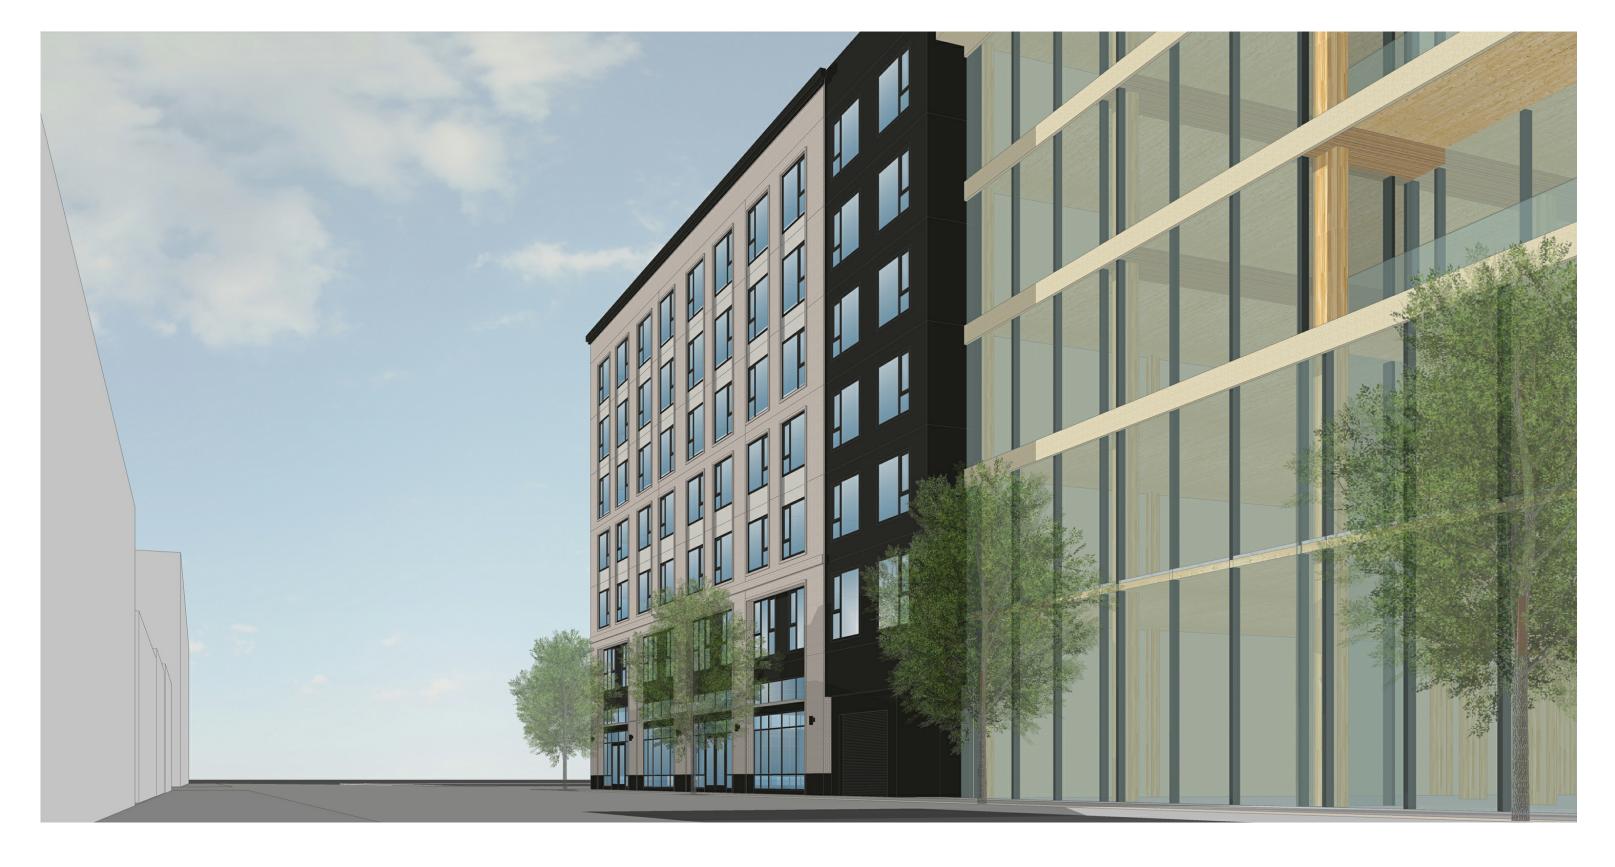

<text><section-header><section-header><section-header>

SHEET NUMBER: AR3.02

JULLI OIZE:

PERSPECTIVE - E 4TH AVENUE 2 12" = 1'-0"

STOREFRONT TO MATCH VINYL WINDOW COLOR

(9) GARAGE ACCESS (10) RESIDENTIAL ENTRANCE 11 DOWNWARD LIT BUILDING SCONCE

(12) FIBER CEMENT TRIM, PTD, OR SIM.

(13) MTL SPANDREL PANEL, OR SIM.

GLASS RAILING

BUILDING ADDRESS SIGNAGE