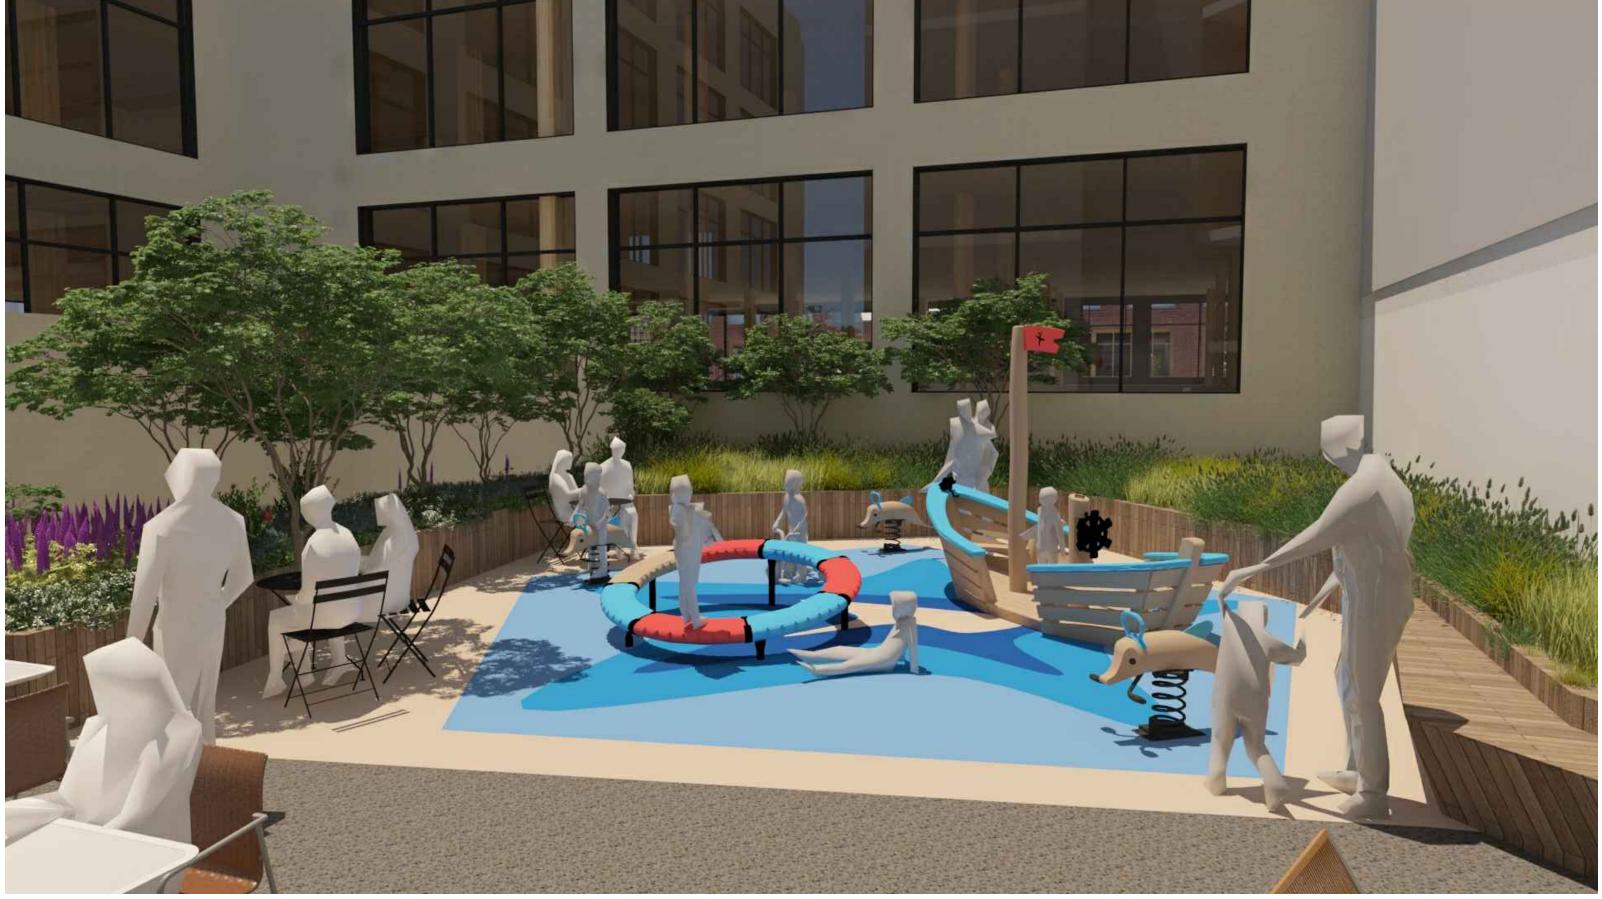

# FOR ILLUSTRATIVE PURPOSES ONLY

LOOKING PLAN SOUTH, TOWARDS SCULPTURAL PLAY AREA, WITH SEATING AREA

LOOKING PLAN NORTH, TOWARDS SCULPTURAL PLAY AREA, WITH SEATING AREA

LOOKING PLAN SOUTH, AT LIVING ROOM AREA WITH FREESTYLE SEATING, GREENWALL AND SUSPENDED SHADE CANOPY THAT HELPS TO PROVIDE PRIVACY FROM UPPER LEVELS.