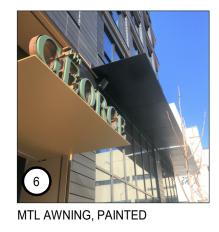

(12) FIBER CEMENT TRIM, PTD, OR SIM.

(13) MTL SPANDREL PANEL, OR SIM.

GLASS RAILING

BUILDING ADDRESS SIGNAGE