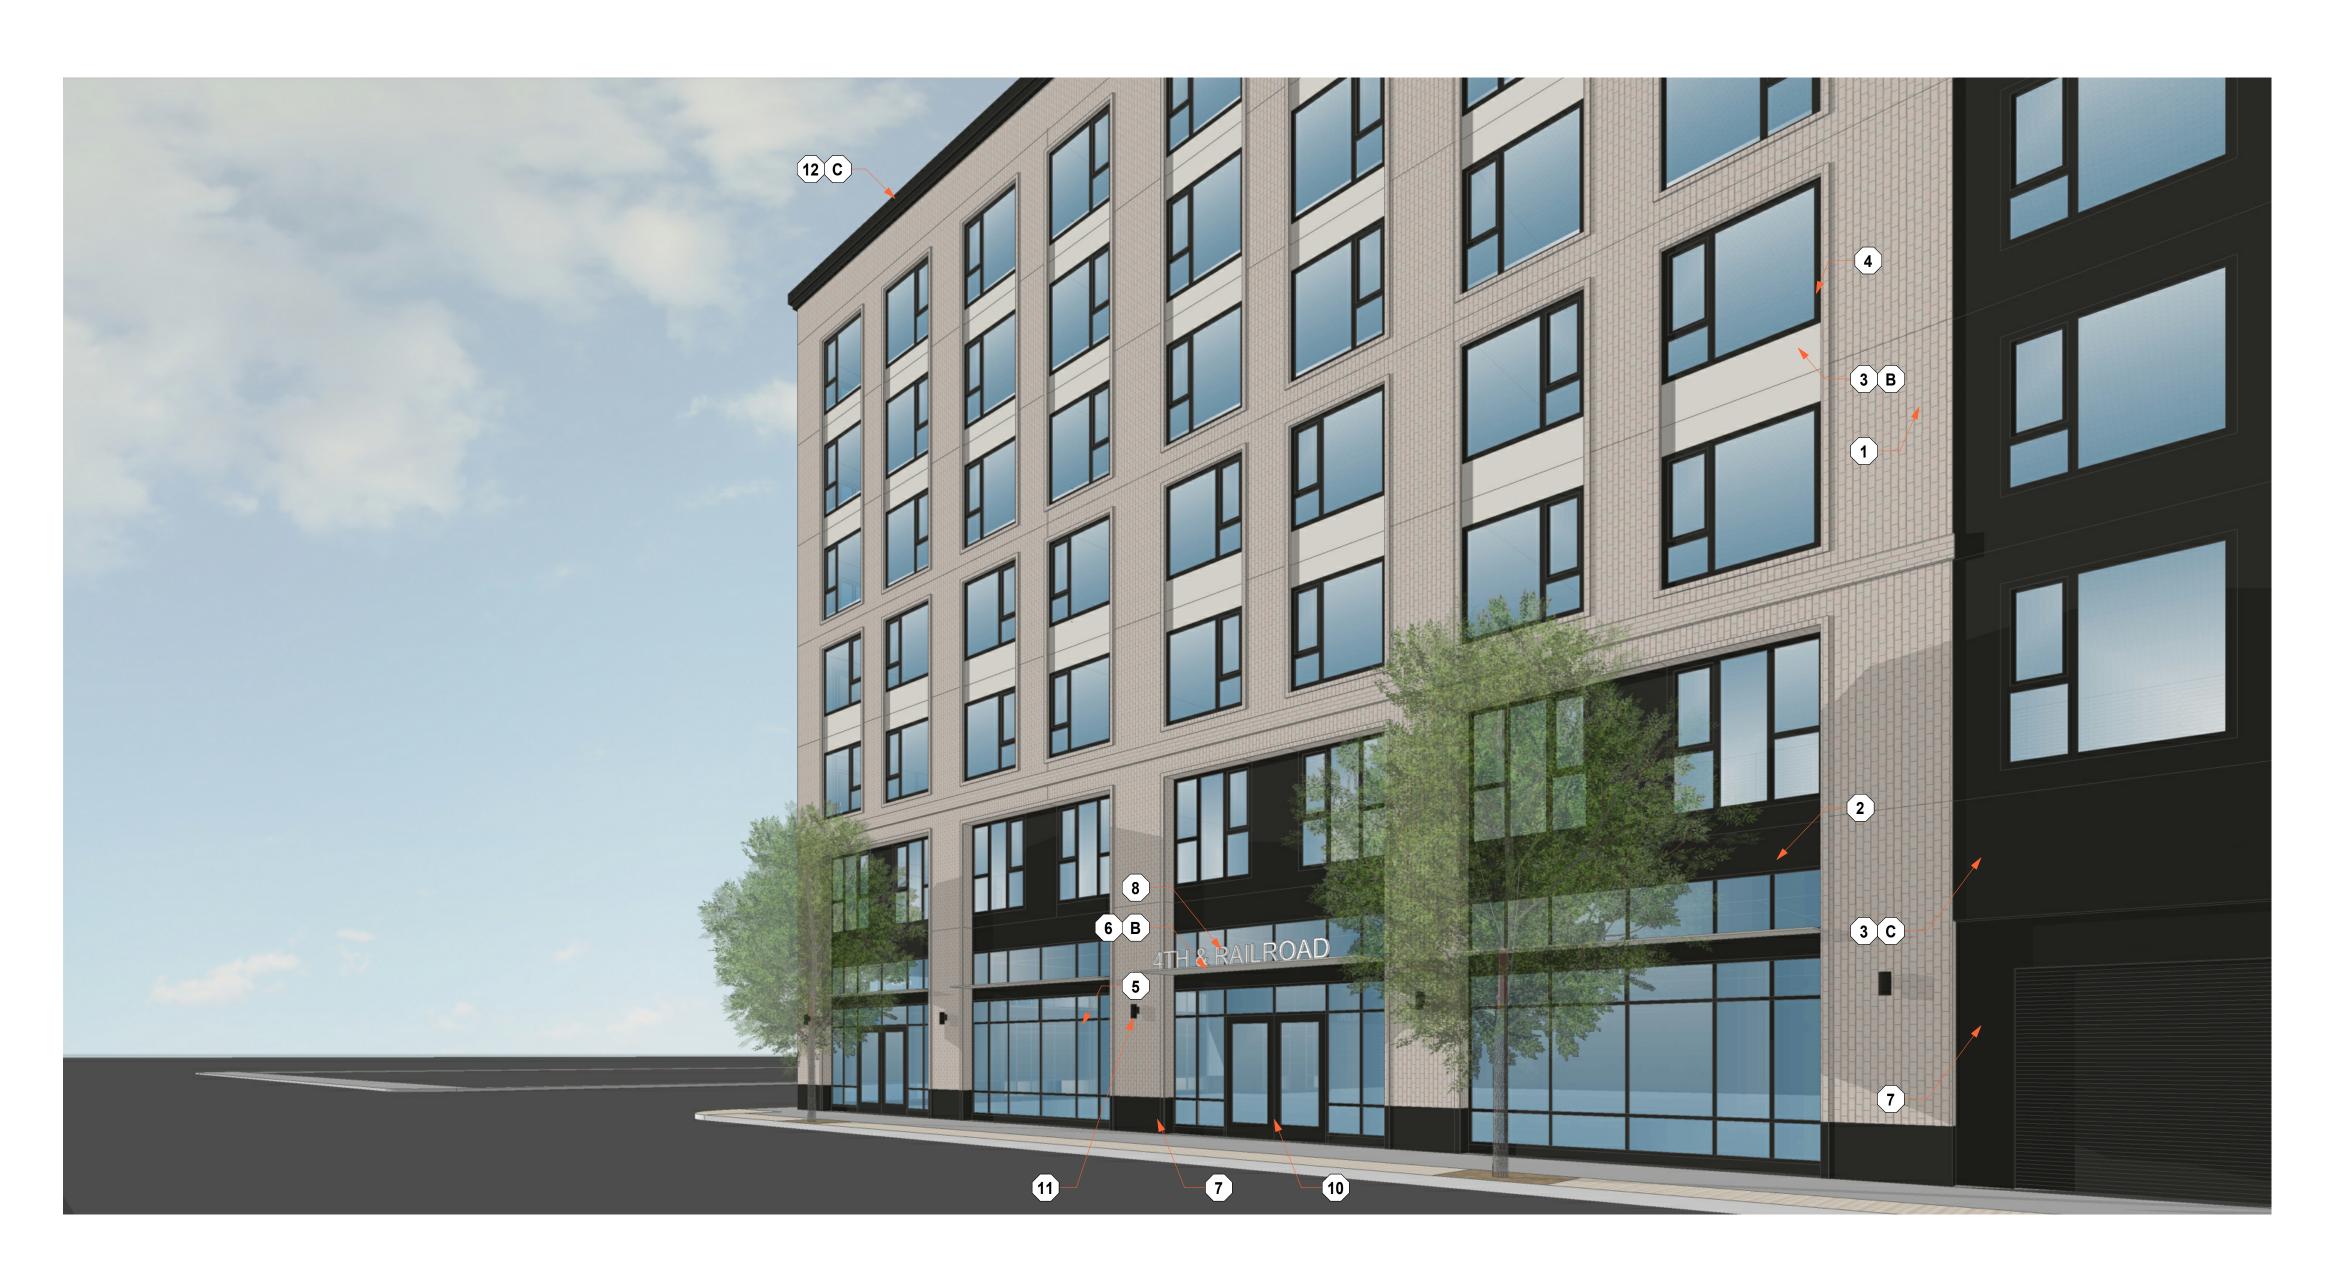

<text><section-header><section-header><section-header>

SHEET NUMBER: AR3.02

JULLI OIZE:

PERSPECTIVE - E 4TH AVENUE 2 12" = 1'-0"

STOREFRONT TO MATCH VINYL WINDOW COLOR

(9) GARAGE ACCESS (10) RESIDENTIAL ENTRANCE 11 DOWNWARD LIT BUILDING SCONCE

(12) FIBER CEMENT TRIM, PTD, OR SIM.

(13) MTL SPANDREL PANEL, OR SIM.

GLASS RAILING

BUILDING ADDRESS SIGNAGE