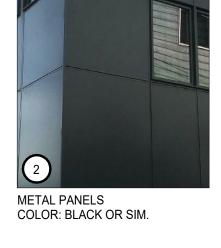

(12) FIBER CEMENT TRIM, PTD, OR SIM.

(13) MTL SPANDREL PANEL, OR SIM.

GLASS RAILING

BUILDING ADDRESS SIGNAGE