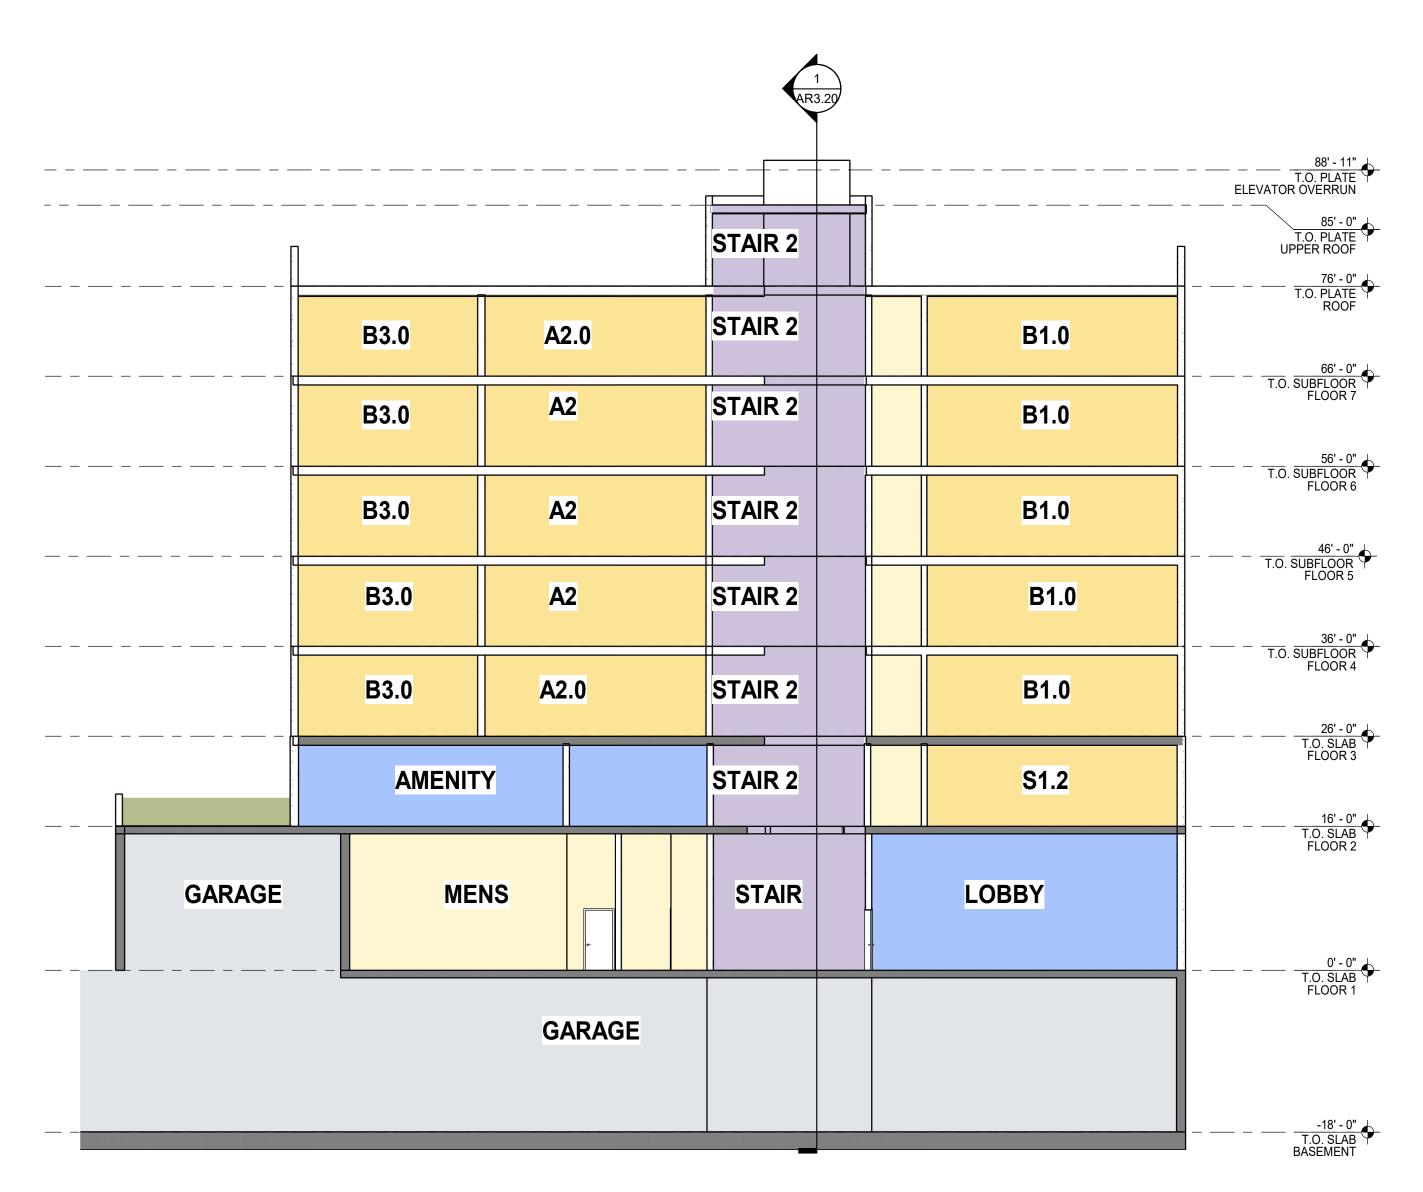

|            |
|                                                                                                                                                                                                                         |            |

SHEET NUMBER: **AR3.10** 

SCALE:

12" = 1'-0" **SHEET SIZE**: 30 x 42

| C2.0                |  | A1.0   |                   |
|---------------------|--|--------|-------------------|
| C2.0                |  | A1.0   |                   |
| C2.1                |  | A1.1   |                   |
| LOBBY<br>YOUTH ROOM |  | MAINT. | SELF HELP OFFICES |
| GARAGE              |  |        |                   |
|                     |  |        |                   |
|                     |  |        |                   |

1 AR3.20







BUILDING SECTION 3 3/32" = 1'-0"









### 4TH & RAILROAD San Mateo, CA

| ISSUE:           |             | Project Status |
|------------------|-------------|----------------|
| ISSUE DATE:      |             | Issue Date     |
| REVISIONS :      |             |                |
| #                | DESCRIPTION | DATE           |
| 1 PRE-APPLICATIO | DN          | 02/10/2022     |

| SCALE:                                      |            |
|---------------------------------------------|------------|
| PROJECT NUMBER:<br>DRAWN BY:<br>CHECKED BY: | 2126<br>NS |
| STAMP:                                      |            |
|                                             |            |
|                                             |            |

STAMP ALL DRAWINGS AND WRITTEN MATERIAL