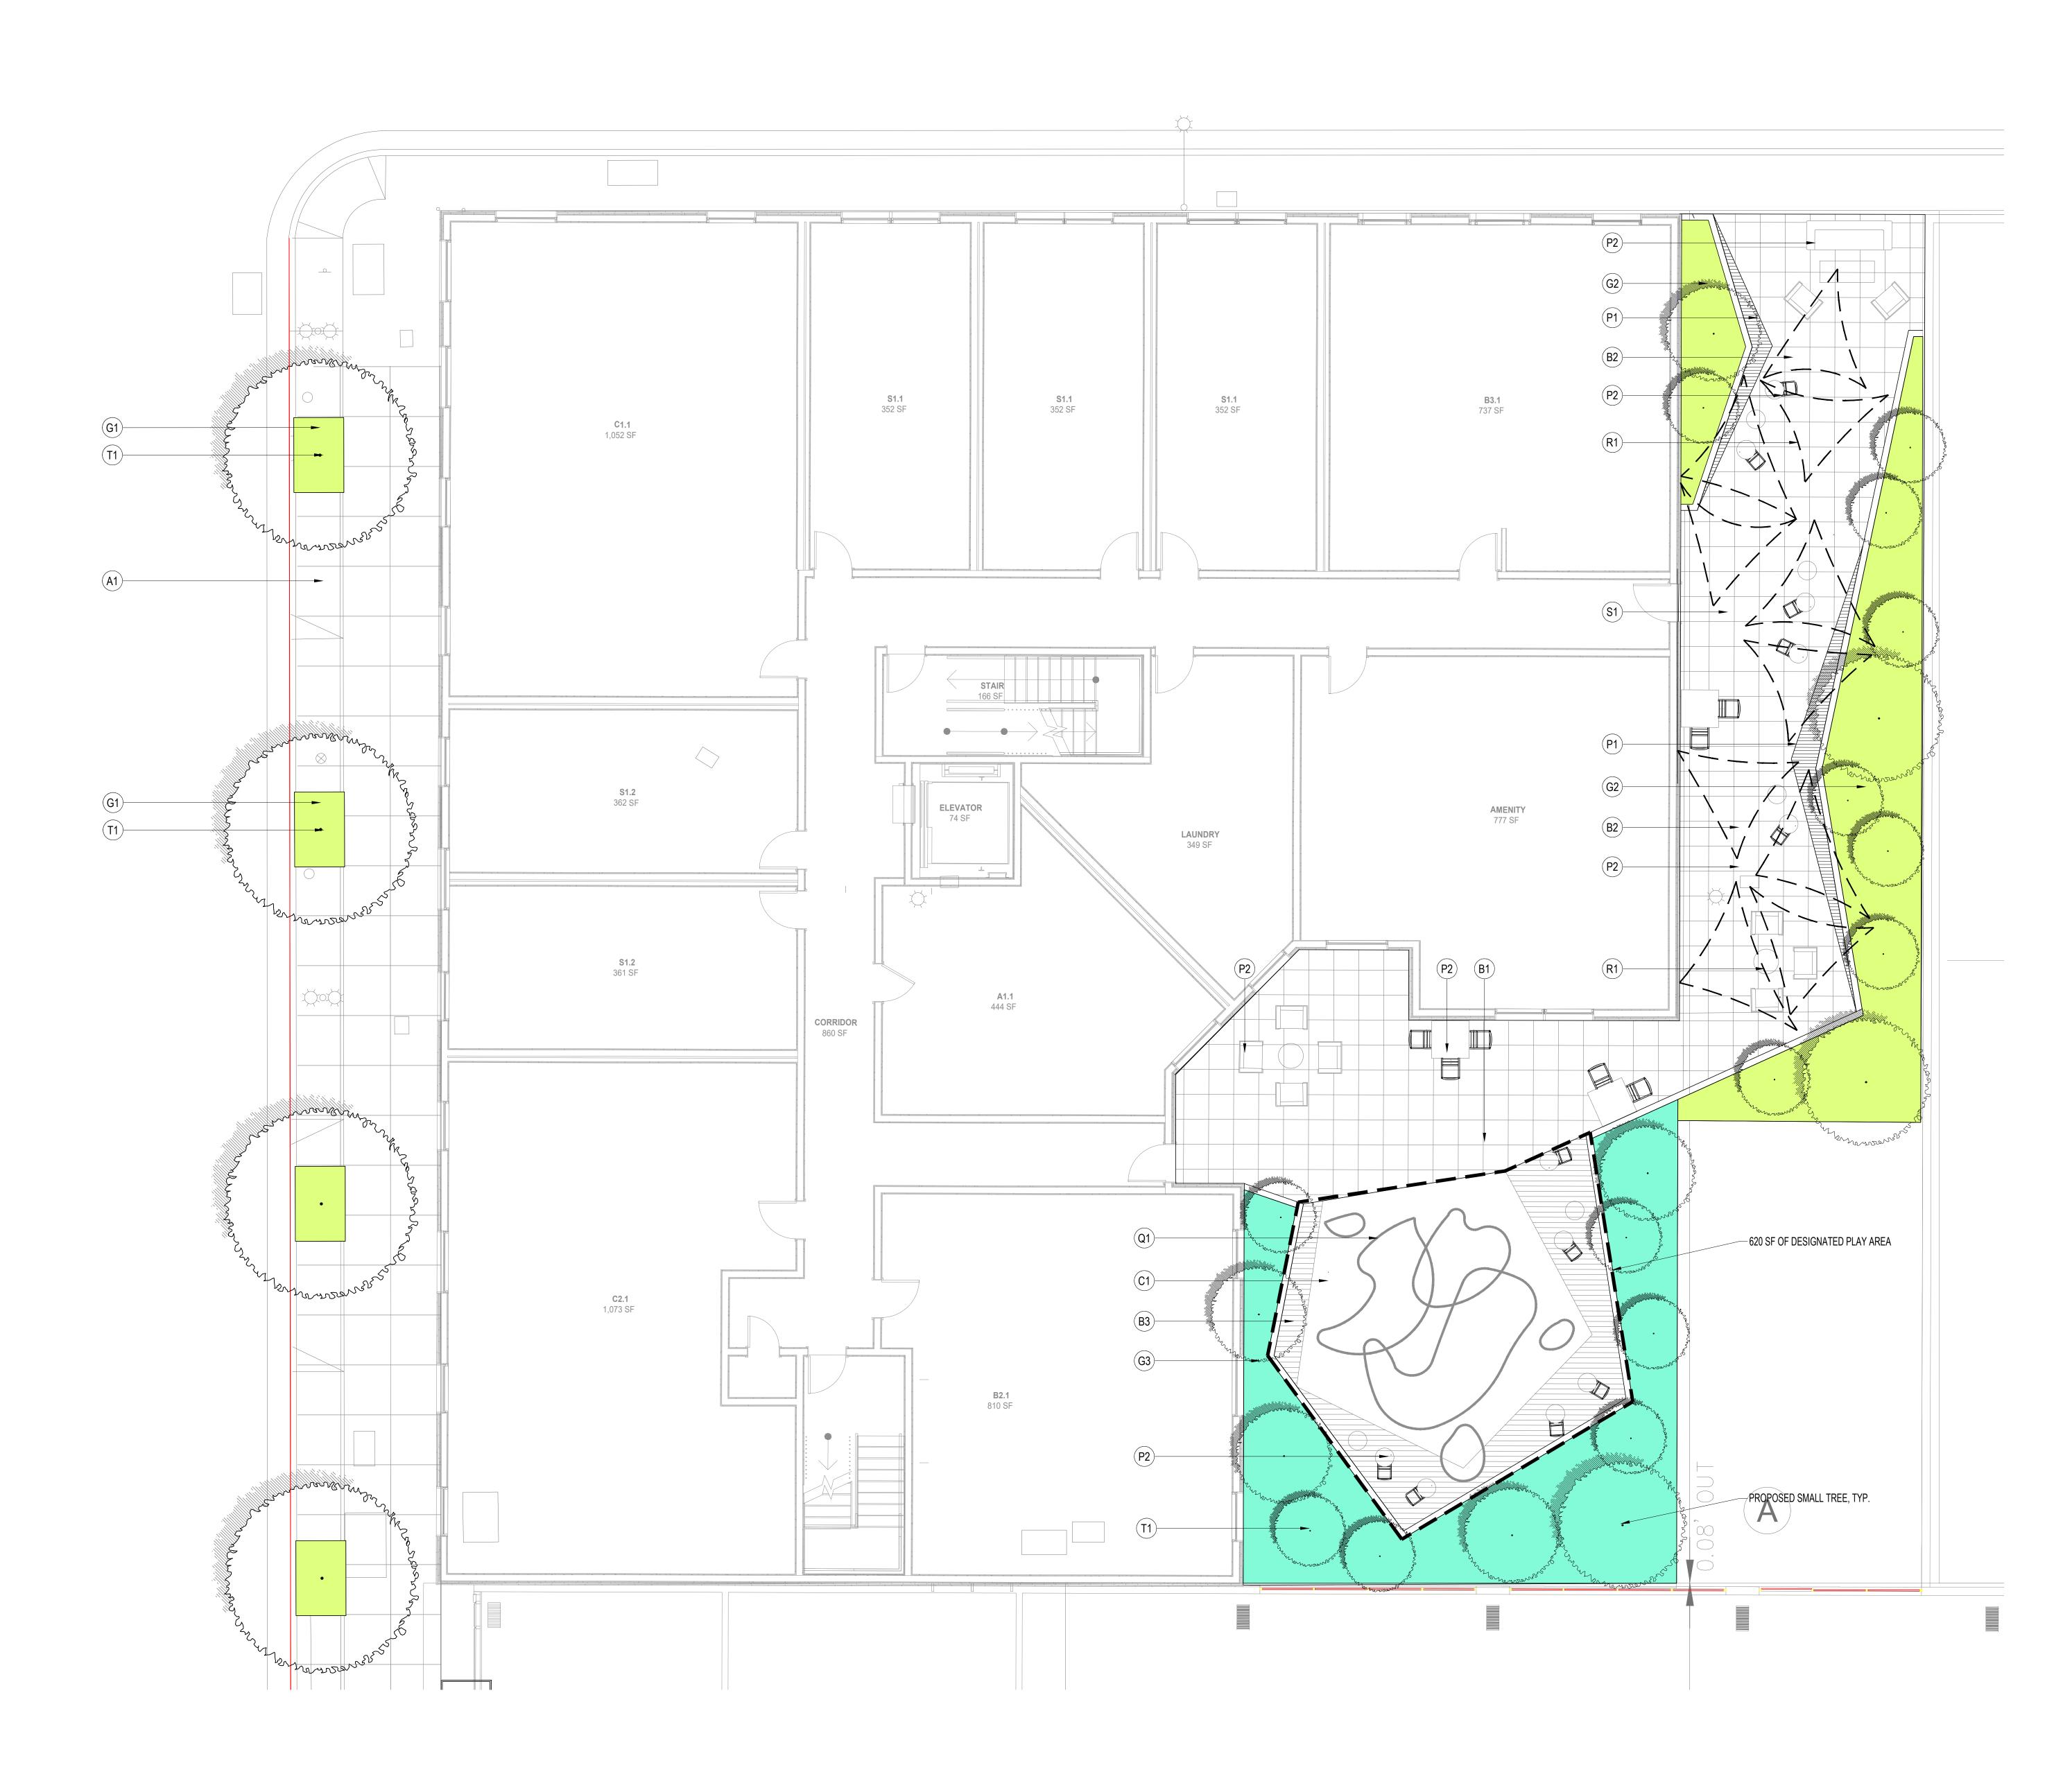

# MATERIALS SCHEDULE

- A1 CONCRETE PAVER, CITY STANDARD
- B1 PRECAST CONCRETE UNIT PAVER 1
- (B2) PRECAST CONCRETE UNIT PAVER 2
- B3 PRECAST CONCRETE UNIT PAVER 3
- C1 RUBBERIZED SURFACING

### PLANTER

- (G1) AT GRADE PLANTING AREA
- G2 RAISED PLANTING AREA
- G3 RAISED STORMWATER PLANTING AREA

#### SITE FURNISHINGS, EGRESS

- P1 BUILT-IN BENCH
- (P2) MOVEABLE FURNITURE (TBD BY TENANT)
- Q1 SCULPTURAL PLAY EQUIPMENT ( OVER 600SF PLAY AREA)
- (R1) CANVAS AWNING SUSPENDED ON CABLES
- S1 EGRESS
- TREE
- T1 PROPOSED TREE