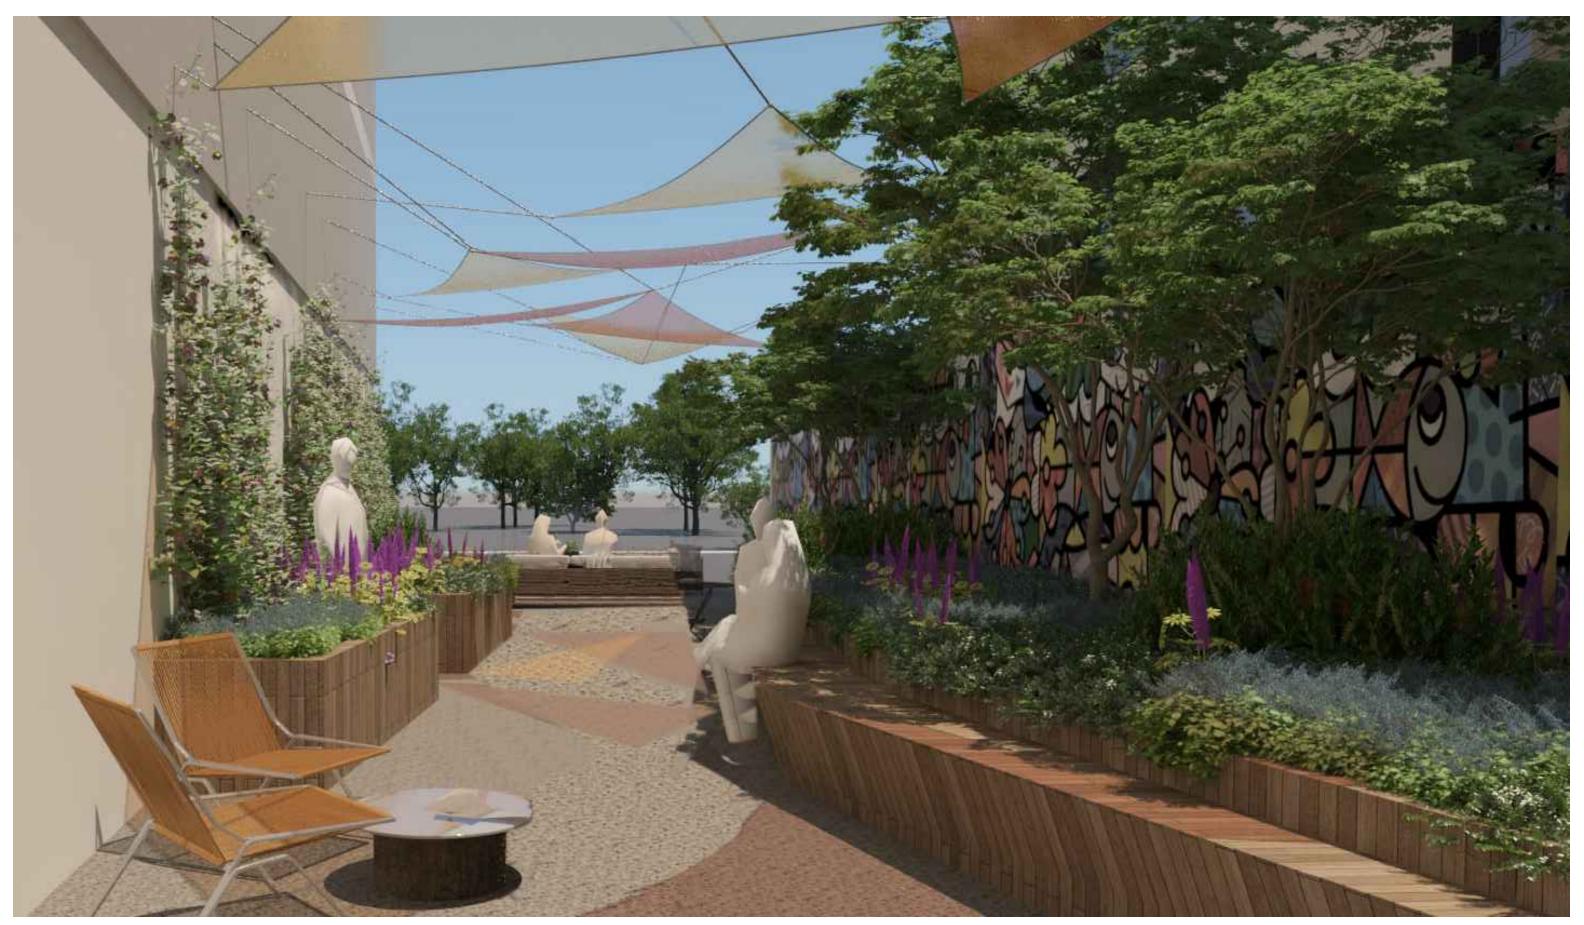

# FOR ILLUSTRATIVE PURPOSES ONLY

LOOKING PLAN SOUTH, TOWARDS SCULPTURAL PLAY AREA, WITH SEATING AREA

LOOKING PLAN NORTH, TOWARDS SCULPTURAL PLAY AREA, WITH SEATING AREA

LOOKING PLAN SOUTH, AT LIVING ROOM AREA WITH FREESTYLE SEATING, GREENWALL AND SUSPENDED SHADE CANOPY THAT HELPS TO PROVIDE PRIVACY FROM UPPER LEVELS.

LOOKING PLAN NORTH, WITH FREESTYLE SEATING, GREENWALL AND SHADE CANOPY THAT HELPS TO PROVIDE PRIVACY. MURAL ALONG LONG BLANK FACADE TO PLAN EAST.

| PROJECT NUMBER: | 2202017.00 |
|-----------------|------------|
| DRAWN BY:       | TH         |
| CHECKED BY:     | CB         |
| STAMP:          |            |