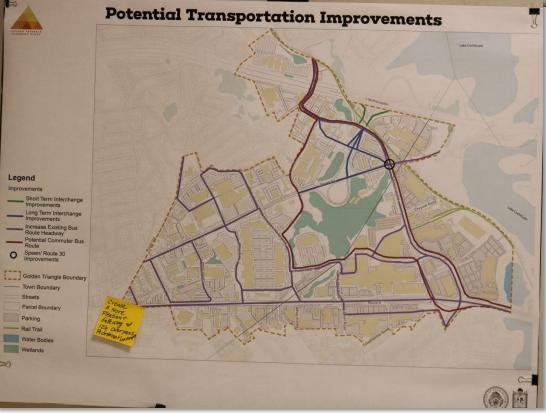

#### Joint Community Open House

| Short Term Interchange Improvements  Short Term Interchange Improvements  Long Term Interchange Improvements  Long Term Interchange Improvements  Cadedrate Improvements  Increase Existing Bus Route Headway  Potential Commuter Bus Route  Potential Router States  Potential Commuter Bus Route  Potential Commuter Bus Route  Potential Commuter Bus Route Potential Commuter  Potential Commuter Bus Route Potential Commuter Bus Route Potential Commuter Bus Route  Potential Commuter Bus Route  Potential Commuter Bus Route Potential Commuter Bus Route Potential Commuter Bus Route Potential Commuter Bus Route Potential Commuter Bus Route Potential Commuter Bus Route Potential Commuter Bus Route Potential Commuter Bus Route Potential Commuter Bus Router Poten                                                                                                                                             | A TRANSPORT                                                                                 | to your choices.                                                                 | Brewery/Brew Pub                     |           |
|----------------------------------------------------------------------------------------------------------------------------------------------------------------------------------------------------------------------------------------------------------------------------------------------------------------------------------------------------------------------------------------------------------------------------------------------------------------------------------------------------------------------------------------------------------------------------------------------------------------------------------------------------------------------------------------------------------------------------------------------------------------------------------------------------------------------------------------------------------------------------------------------------------------------------------------------------------------------------------------------------------------------------------------------------------------------------------------------------------------------------------------------------------------------------------------------------------------------------------------------------------------------------------------------------------------------------------------------------------------------------------------------------------------------------------------------------------------------------------------------------------------------------------------------------------------------------------------------------------------------------------------------------------------------------------------------------------------------------------------------------------------------------------------------------------------------------------------------------------------------------------------------------------------------------------------------------------------------------------------------------------------------------------------------------------------------------------------------------------------------------------------------------------------------------------------------------------------------------------------------------------------------------|---------------------------------------------------------------------------------------------|----------------------------------------------------------------------------------|--------------------------------------|-----------|
| Juidoor Dining       Outdoor Dining         Loong Term Interchange Improvements       Outdoor Dining         Increase Existing Bus Route Headway       Outdoor Dining         Potential Commuter Bus Route       Cafe/Bakery         Signeen/Route 30 Improvements       Outdoor Dining         Signeen/Route 30 Improvements       Outdoor Dining         Bike Patt H /SIDE WALK       Signeen/Route Signed Community Center         Bike/Pedestrian trails       Outdoor Dining         Park or Plaza       Outdoor Dining         Office       Outdoor Dining         Bike/Pedestrian trails       Outdoor Dining         Park or Plaza       Outdoor Dining         Office Incubator Space       Office         Office Incubator Space       Office         If any Stattin In Stattin In Statting table to sevent respondent with the Signed Community       Office         Fielight read in beckfric right-Gr-vary to Exit 15 (Stateward)       Stateward         Fielight read in beckfric right-Gr-vary to Exit 15 (Stateward)       Residential - 5-10 Story Multifamily         Residential - 5-10 Story Multifamily       Medastrial Incubator Space         ShurtTles / TRAM 5 · Bed ween Midls + Sheepring Cores, or the sevent respondent       Midlstrial Incubator Space         Industrial       Incubator Space       Otendential - 5-10 Story Multifamily                                                                                                                                                                                                                                                                                                                                                                                                                                                                                                                                                                                                                                                                                                                                                                                                                                                                                                | ort Term Interchange Improvements                                                           | ••                                                                               | Restaurants/Bars                     | ••••      |
| Increase Existing Bus Route Headway   Potential Commuter Bus Route   Increase Existing Bus Route Headway   Potential Commuter Bus Route   Imperiation Commuter Bus Route Bus Rout                                                                                                                                                                                                                                                                                                                                                                                                                                                                                                                                                                                                                                                                                                                    |                                                                                             |                                                                                  | Outdoor Dining                       | •••••     |
| Crease Existing Bus Route Headway         crease Existing Bus Route Headway         obtential Commuter Bus Route         farmers Market         community Center         in and Games         peen/Route 30 Improvements         farmers         Bike PATH /SIDE WALK         Shurt's World Drive the Logen Effects         MOND RALL - fair /Jocal angesument         frains         Frains STATID N (Super-Induct hundle bring tach to concert regimed rei) iteration         Freight road in Veloctric right-of- way to Exit 13 to Stranger         Residential - Townhomes         Residential - Story Multifamily         Residential - 5:10 Story Multifamily         Industrial                                                                                                                                                                                                                                                                                                                                                                                                                                                                                                                                                                                                                                                                                                                                                                                                                                                                                                                                                                                                                                                                      | ang Term Interchange Improvements                                                           | 00000                                                                            | Healthy Fast Food                    |           |
| Community Center<br>Community Center<br>Entertainment/Performance Venue<br>Fun and Games Ski204/2.<br>(e.g., bowling, acade, skating, etc.)<br>Bike/Pedestrian trails<br>Park or Plaza<br>Office Incubator Space<br>Office Meditator Space<br>Meditator Space                                                                                                                                                                                                                                                                                                                                                                                                                                                                                                                                                                                                                                                                                                                                                                                             |                                                                                             |                                                                                  | Cafe/Bakery                          | ••••      |
| Community Center<br>Detential Commuter Bus Route<br>Deten/Route 30 Improvements<br>Deten/Route 30 Improvement | crease Existing Bus Route Headway                                                           | 000000                                                                           | Farmers Market                       | 000000000 |
| Internatial Commuter Bus Route       Image: Structure St                                                                                                                                                                                     |                                                                                             |                                                                                  | Community Center                     |           |
| Park or Plaza<br>been/Route 30 Improvements<br>ther<br>Bike/Pedestrian trails<br>Park or Plaza<br>Office Incubator Space<br>Office Incubator Space<br>Incubator Space                                                                                                                                                                                                                                                                                                                                                                                                                                                                                                                                                                                                                                                                                                                                                                                                                                                                                                                                                                                                                                    | tantial Commuter Bus Route                                                                  |                                                                                  |                                      |           |
| Park or Plaza<br>Park or Plaza<br>Office Incubator Space<br>Office<br>Office<br>Office<br>Office<br>Office<br>Office<br>Office<br>Office<br>Office<br>Office<br>Office<br>Office<br>Office<br>Office<br>Office<br>Office<br>Office<br>Healthcare<br>Artist Space<br>Residential - Townhomes<br>Residential - Job Story Multifamily<br>Residential - S-10 Story Multifamily<br>Residential - S-10 Story Multifamily<br>Residential - S-10 Story Multifamily<br>Industrial Incubator Space<br>Industrial Incubator Space<br>Industrial<br>Industrial                                                                                                                                                                                                                                                                                                                                                                                                                                                                                                                                                                                                                                                                                                                                                                                                                                                                                                                                                                                                                                                                                                                                                                                                                                                                                                                                                                                                                                                                                                                                                                                                                                                                                                                         | dential Commuter Bus Route                                                                  |                                                                                  |                                      |           |
| Park or Plaza<br>Office Incubator Space<br>Office Incubator Space<br>Office Incubator Space<br>Office Incubator Space<br>Office Incubator Space<br>Office Incubator Space<br>Office<br>Healthcare<br>Artist Space<br>Residential - Townhomes<br>Residential - Story Multifamily<br>Ereight road in electric right-of-way to Exit 13 b Cy Reilyard<br>Freind gondo La (because front dream size good 2) No chargential<br>ShurthLess/TRAMS - Between M-Ms + Shopping Cirs.<br>Topsered bus tows to other parts of N. Frangham                                                                                                                                                                                                                                                                                                                                                                                                                                                                                                                                                                                                                                                                                                                                                                                                                                                                                                                                                                                                                                                                                                                                                                                                                                                                                                                                                                                                                                                                                                                                                                                                                                                                                                                                               | /Pauta 20 Improvoments                                                                      |                                                                                  | Bike/Pedestrian trails               |           |
| cher<br>SIKE PATH / SIDE WALK - <sup>1-Shypers</sup> World Drive ++ Logan Edless<br>MONO RAIL - free /local engagement<br>MONO RAIL - free /local engagement<br>TAIN STATION (super-fature twend being tech to connect regional rail ideas<br>Statistic desember double<br>Freight road in electric right-of-way to Exit 13 - CY Railyard<br>Freight gondo la (because free dream swe good 2) No desember<br>Healthcare<br>Residential - 3-5 Story Multifamily<br>Residential - 3-5 Story Multifamily<br>Residential - 3-5 Story Multifamily<br>Industrial Incubator Space<br>Industrial<br>Industrial                                                                                                                                                                                                                                                                                                                                                                                                                                                                                                                                                                                                                                                                                                                                                                                                                                                                                                                                                                                                                                                                                                                                                                                                                                                                                                                                                                                                                                                                                                                                                                                                                                                                     | een/koute 50 improvements                                                                   |                                                                                  | Park or Plaza                        |           |
| BIKE PATH /SIDE WALK - 1-Shurrers World Driver + Logan Edders<br>MONO RAIL - fun /local engagement die<br>TRAIN STATION (Super-Entrice tunnel Loring tech to connect regional rail idees)<br>TRAIN STATION (Super-Entrice tunnel Loring tech to connect regional rail idees)<br>Freight road in electric right-of-way to Exit 13 - Cy Railyard<br>Freight road in electric right-of-way to Exit 13 - Cy Railyard<br>Arrist Space<br>Residential - 3-5 Story Multifamily<br>Residential - 5-10 Story Multifamily<br>Industrial Incubator Space<br>Industrial<br>Industrial                                                                                                                                                                                                                                                                                                                                                                                                                                                                                                                                                                                                                                                                                                                                                                                                                                                                                                                                                                                                                                                                                                                                                                                                                                                                                                                                                                                                                                                                                                                                                                                                                                                                                                  |                                                                                             |                                                                                  | Office Incubator Space               | ••••      |
| MONORALL - fun /local engagement<br>TCAIN STATTION (Super-Entrice tunnel being tech to connect regional reil ieres)<br>Fileight road in electric right-of-way to Exit IS > CY Reilyard<br>Fileight road in electric right-of-way to Exit IS > CY Reilyard<br>Artist Space<br>Residential - Jownhomes<br>Residential - 3-5 Story Multifamily<br>Residential - 5-10 Story Multifamily<br>Industrial Incubator Space<br>Industrial<br>Industrial                                                                                                                                                                                                                                                                                                                                                                                                                                                                                                                                                                                                                                                                                                                                                                                                                                                                                                                                                                                                                                                                                                                                                                                                                                                                                                                                                                                                                                                                                                                                                                                                                                                                                                                                                                                                                              |                                                                                             | ters World Drive ++ Logan EXPress                                                | Office                               |           |
| TTAIN STATION (Super-Buture tunnel tering the formed tering te                                                                                                                                             |                                                                                             |                                                                                  | Healthcare                           |           |
| Shuthing det to ad iN electric right-uf-way to Exit 13 - CV Railyard<br>Aerial good o la (because frust dreams are good i) No insperifyed<br>Shuttles/TRAMS · Between Malls + Shopping Cirs.<br>Two Reverse buss to other pars of N. Frangham of Cirs.<br>Industrial Incubator Space<br>Industrial                                                                                                                                                                                                                                                                                                                                                                                                                                                                                                                                                                                                                                                                                                                                                                                                                                                                                                                                                                                                                                                                                                                                                                                                                                                                                                                                                                                                                                                                                                                                                                                                                                                                                                                                                                                                                                                                                                                                                                         | MONORALL - fun /local engagement                                                            | Loring tech to connect regional rail ideas                                       | Artist Space                         |           |
| Shintering and other frond in electric right-of-way to Exit 13 - Cy Railyard         Aperial good ota (because from + dreams are good 3)         Aperial good ota (because from + dreams are good 3)         Aperial good ota (because from + dreams are good 3)         Aperial good ota (because from + dreams are good 3)         Aperial good ota (because from + dreams are good 3)         Aperial good ota (because from + dreams are good 3)         Aperial good ota (because from + dreams are good 3)         Aperial good ota (because from + dreams are good 3)         Aperial good ota (because from + dreams from + dreams are good 3)         Aperial good ota (because from + dreams from + dream                                                                                                                                                                                                                                                                                                                                                                                                                                                | FRAIN STATION (Super-turne inter                                                            | the                                                                              | Residential - Townhomes              |           |
| Acrial gondo la (because fun + dreaus sue good 3) NO all gondo la (because fun + dreaus sue good 3) NO all gondo la (because fun + dreaus sue good 3) NO all gondo la (because fun + dreaus sue good 3) NO all gondo la (because fun + dreaus sue good 3) NO all gondo la (because fun + dreaus sue good 3) NO all gondo la (because fun + dreaus sue good 3) NO all gondo la (because fun + dreaus sue good 3) NO all gondo la (because fun + dreaus sue good 3) NO all gondo la (because fun + dreaus sue good 3) NO all gondo la (because fun + dreaus sue good 3) NO all gondo la (because fun + dreaus sue good 3) NO all gondo la (because fun + dreaus sue good 3) NO all gondo la (because fun + dreaus sue good 3) NO all gondo la (because fun + dreaus sue good 3) NO all gondo la (because fun + dreaus sue good 3) NO all gondo la (because fun + dreaus sue good 3) NO all gondo la (because fun + dreaus sue good 3) NO all gondo la (because fun + dreaus sue good 3) NO all gondo la (because fun + dreaus sue good 3) NO all gondo la (because fun + dreaus sue good 3) NO all gondo la (because fun + dreaus sue good 3) NO all gondo la (because fun + dreaus sue good 3) NO all gondo la (because fun + dreaus sue good 3) NO all gondo la (because fun + dreaus sue good 3) NO all gondo la (because fun + dreaus sue gondo la (because f                                                                                                                                             | Shutteric and ist about in all                                                              | ht-of-way to Exit 13 > Cy Railyard                                               | Residential - 3-5 Story Multifamily  |           |
| SHUTTLES/TRAMS · Between Malls + Shopping Ctrs                                                                                                                                                                                                                                                                                                                                                                                                                                                                                                                                                                                                                                                                                                                                                                                                                                                                                                                                                                                                                                                                                                                                                                                                                                                                                                                                                                                                                                                                                                                                                                                                                                                                                                                                                                                                                                                                                                                                                                                                                                                                                                                                                                                                                             | nevil and la (because fun + drea                                                            | us are good is ) No when you to By                                               | Residential - 5-10 Story Multifamily |           |
| Two creved bus rouxs to other pans of N. Franing ham and in the industrial                                                                                                                                                                                                                                                                                                                                                                                                                                                                                                                                                                                                                                                                                                                                                                                                                                                                                                                                                                                                                                                                                                                                                                                                                                                                                                                                                                                                                                                                                                                                                                                                                                                                                                                                                                                                                                                                                                                                                                                                                                                                                                                                                                                                 | CILLITTIES TRAMS . Between Ma                                                               | Ils + Shipping Ctre                                                              | Industrial Incubator Space           |           |
| abbred style taroughter to be unter 7 1/2 [along colliate that the thread by 565 / small partic] Marijuana-Related Business                                                                                                                                                                                                                                                                                                                                                                                                                                                                                                                                                                                                                                                                                                                                                                                                                                                                                                                                                                                                                                                                                                                                                                                                                                                                                                                                                                                                                                                                                                                                                                                                                                                                                                                                                                                                                                                                                                                                                                                                                                                                                                                                                | Improved bus rouxes to other pans of N. F.                                                  | raning ham                                                                       | Industrial                           |           |
| Bike / Ped 1000 conflecting to CRI Small, Cledric Control & Small, Cled                                                                                                                                             | Bookevard style thoroughter for local traffic of dylass.<br>Bike Ded 1000 connecting to CRT | along contracter the buses/small people<br>Small, electric there buses / wevers, | Marijuana-Related Business           |           |