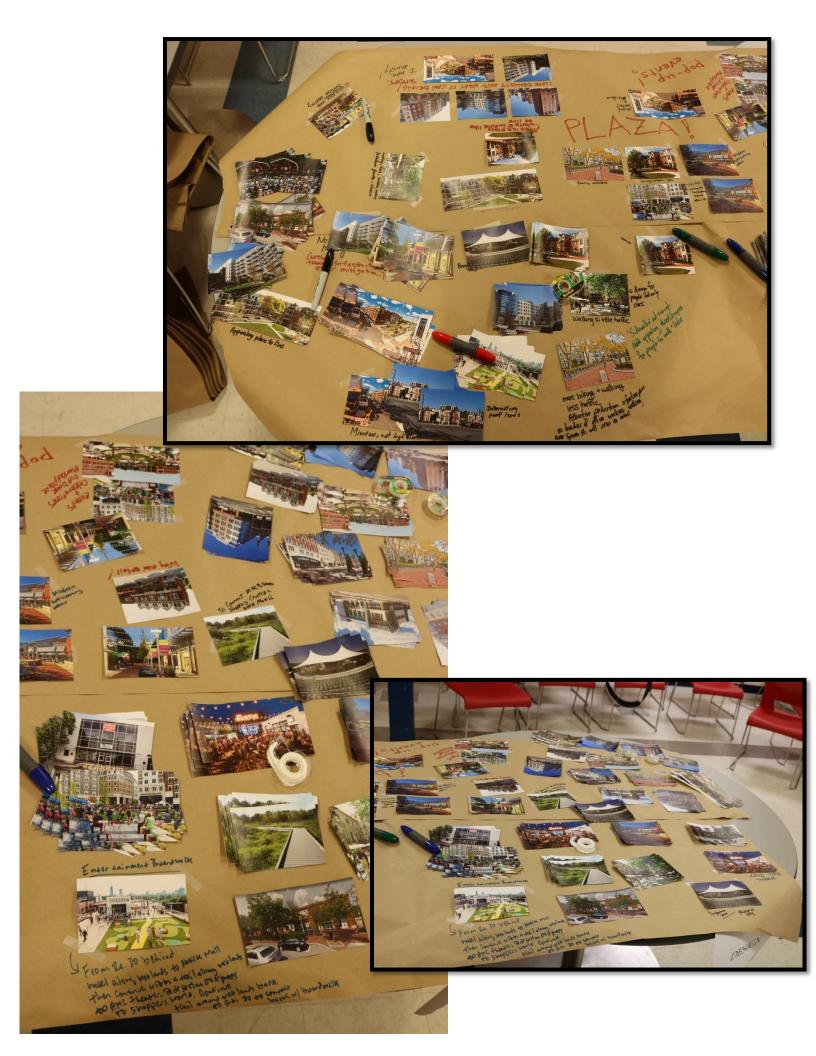

#### **Comments on this Open House:**

- Glad to visit here tonight. Seemed a lot and was impressed by the dedication of the organizers.
- The photos to explain one's wishes of what they would like to have in the Golden Triangle is brilliant.
- Story board + maps were great + putting dots on various idea/wishes were a great way to collect opinions/ideas. Thanks....
- Hopefully you will post the pictures of the boards to a website or send to all town members to see what happened tonight. Majority of people that will be affected did not come here tonight therefore give them something to see and think of what they would like to change.