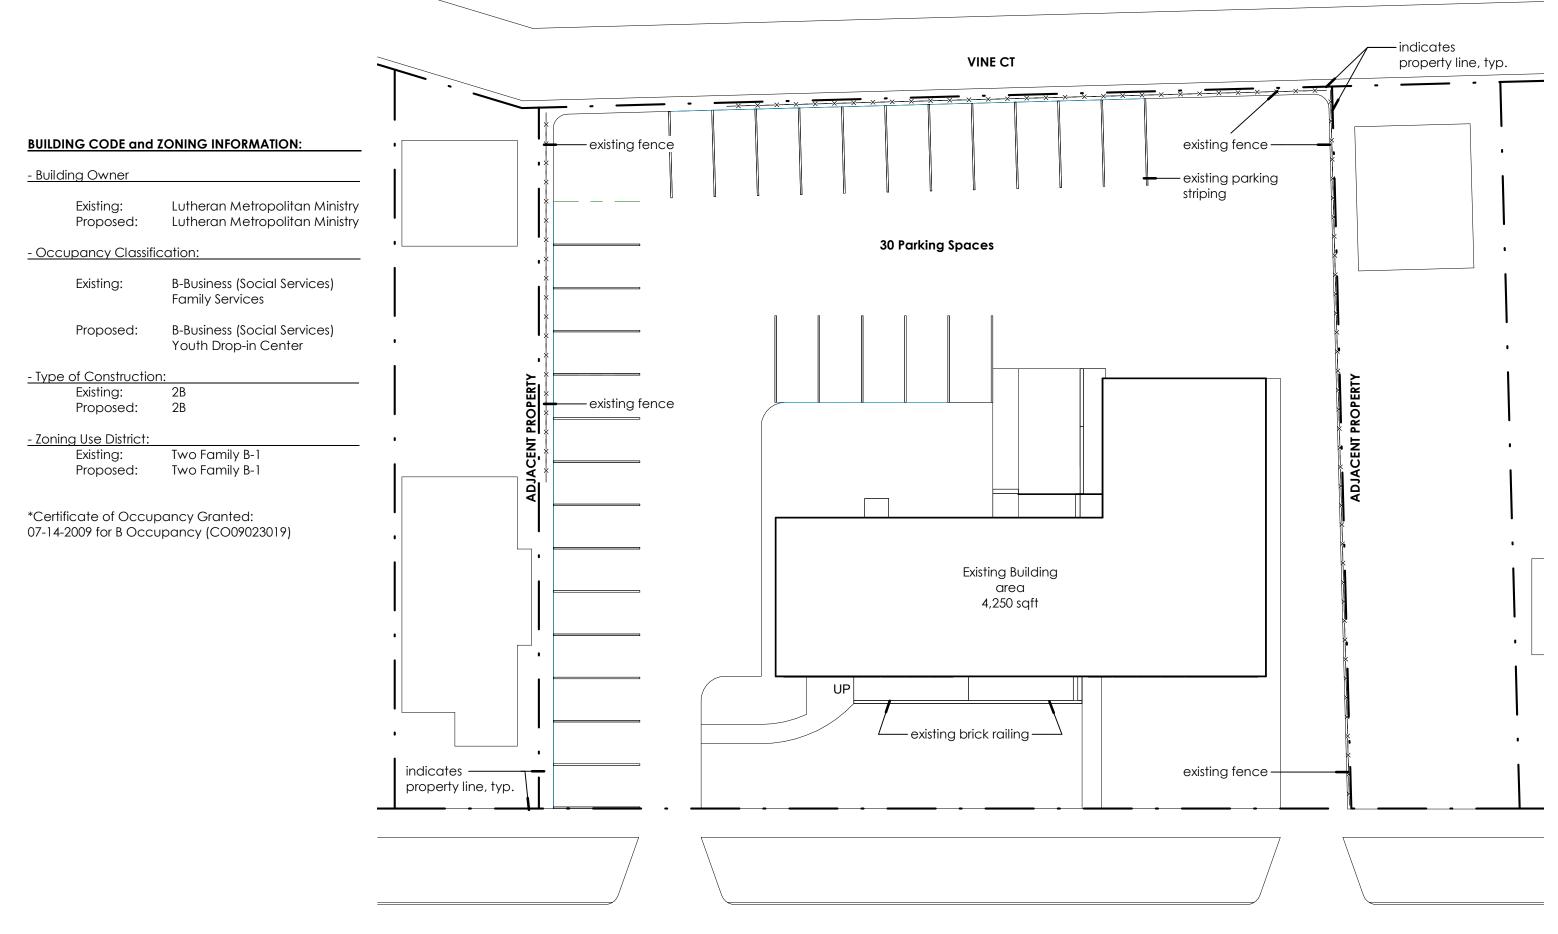

EXISTING CONDITIONS SCALE: 1/8" = 1'-0"

FRANKLIN BLVD.

| Duild   |                        |                                                                  |
|---------|------------------------|------------------------------------------------------------------|
|         | ing Owner              |                                                                  |
|         | Existing:<br>Proposed: | Lutheran Metropolitan Ministry<br>Lutheran Metropolitan Ministry |
| - Occ   | upancy Classific       | cation:                                                          |
|         | Existing:              | B-Business (Social Services)<br>Family Services                  |
|         | Proposed:              | B-Business (Social Services)<br>Youth Drop-in Center             |
| - Type  | of Constructior        | ו:                                                               |
|         | Existing:<br>Proposed: | 2B<br>2B                                                         |
| - Zonir | ng Use District:       |                                                                  |
|         | Existing:<br>Proposed: | Two Family B-1<br>Two Family B-1                                 |

\*Certificate of Occupancy Granted: 07-14-2009 for B Occupancy (CO09023019)