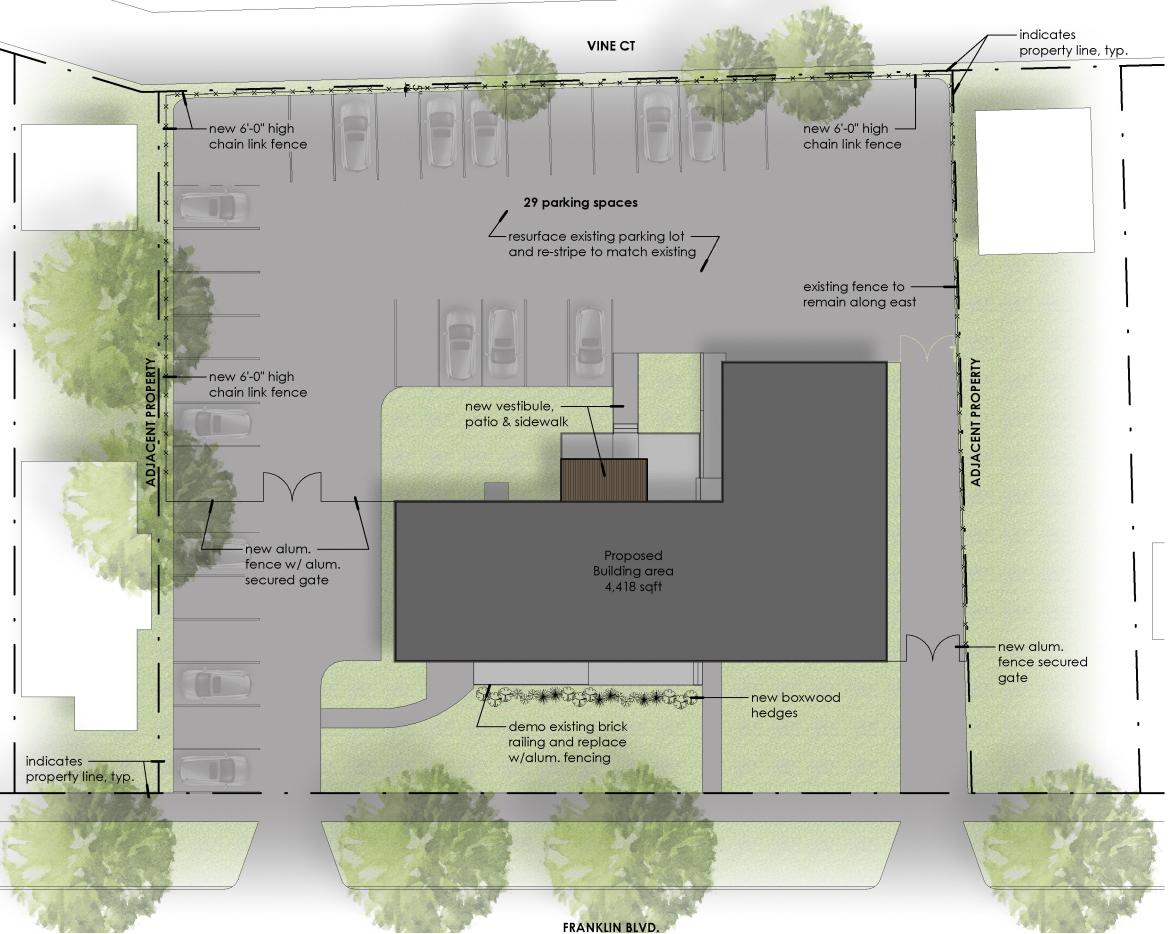

## **GENERAL PROJECT INFORMATION:**

**Lighting:** Existing building lighting in photos as shown on page 2 to remain.

**Fencing:** Provide 6' high chain link fence to replace existing, damaged fence. New chain link fence will be installed in same location as the existing chain link fence.

**Parking & Paving:** Repaving and restripping of existing parking lot by Owner.

| EXISTING<br>BRICK-1 | EXISTING<br>BRICK-2 | MTL-1 (NEW ALUM.<br>FENCING) | CURTAIN<br>WALL-1 GLASS-1 | Existing Symbol Panels<br>to be re-installed on<br>interior of curtain wall |  |
|---------------------|---------------------|------------------------------|---------------------------|-----------------------------------------------------------------------------|--|
|                     |                     |                              |                           |                                                                             |  |