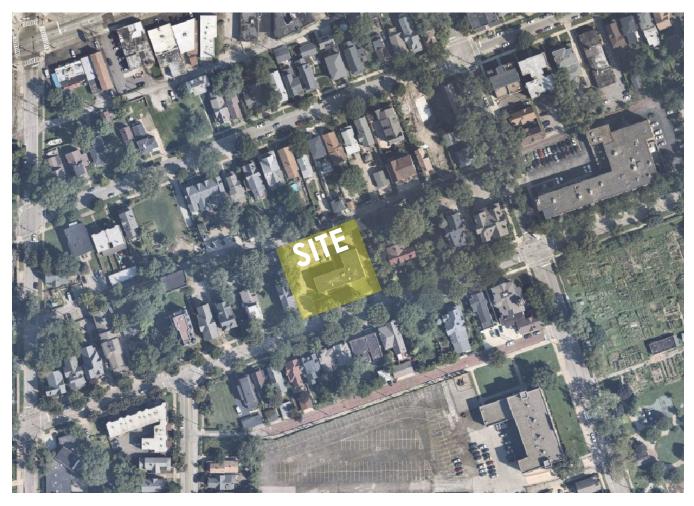

EXISTING CONDITIONS SCALE: 1/8" = 1'-0"

FRANKLIN BLVD.

| Duild   |                        |                                                                  |
|---------|------------------------|------------------------------------------------------------------|
|         | ing Owner              |                                                                  |
|         | Existing:<br>Proposed: | Lutheran Metropolitan Ministry<br>Lutheran Metropolitan Ministry |
| - Occ   | upancy Classific       | cation:                                                          |
|         | Existing:              | B-Business (Social Services)<br>Family Services                  |
|         | Proposed:              | B-Business (Social Services)<br>Youth Drop-in Center             |
| - Type  | of Constructior        | ו:                                                               |
|         | Existing:<br>Proposed: | 2B<br>2B                                                         |
| - Zonir | ng Use District:       |                                                                  |
|         | Existing:<br>Proposed: | Two Family B-1<br>Two Family B-1                                 |