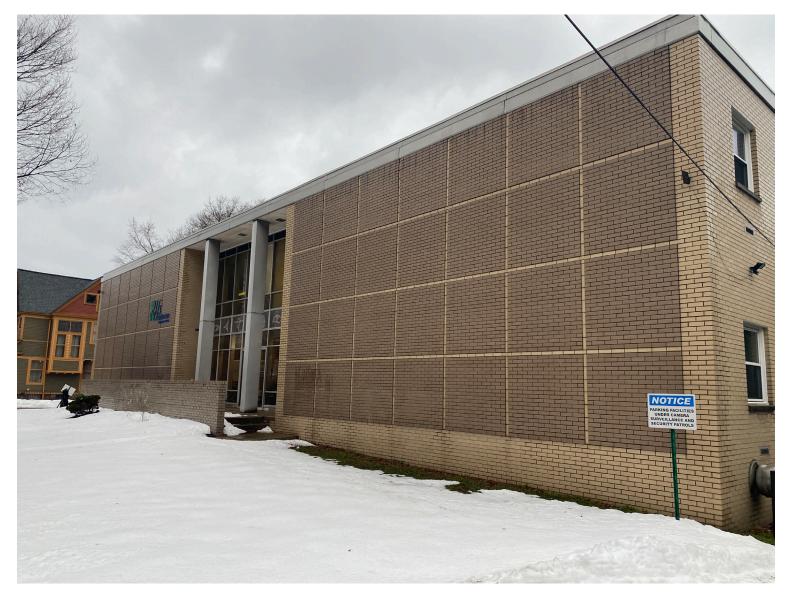

## **GENERAL PROJECT INFORMATION:**

**Lighting:** Existing building lighting in photos as shown on page 2 to remain.

**Fencing:** Provide 6' high chain link fence to replace existing, damaged fence. New chain link fence will be installed in same location as the existing chain link fence.

**Parking & Paving:** Repaving and restripping of existing parking lot by Owner.

| EXISTING<br>BRICK-1 | EXISTING<br>BRICK-2 | MTL-1 (NEW ALUM.<br>FENCING) | CURTAIN<br>WALL-1 GLASS-1 | Existing Symbol Panels<br>to be re-installed on<br>interior of curtain wall |  |
|---------------------|---------------------|------------------------------|---------------------------|-----------------------------------------------------------------------------|--|
|                     |                     |                              |                           |                                                                             |  |