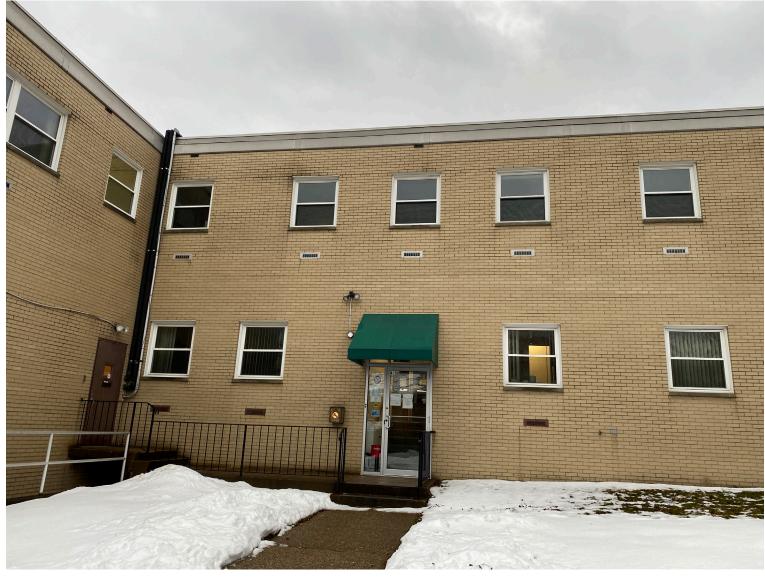

## **GENERAL PROJECT INFORMATION:**

**Lighting:** Existing building lighting in photos as shown on page 2 to remain.

**Fencing:** Provide 6' high chain link fence to replace existing, damaged fence. New chain link fence will be installed in same location as the existing chain link fence.