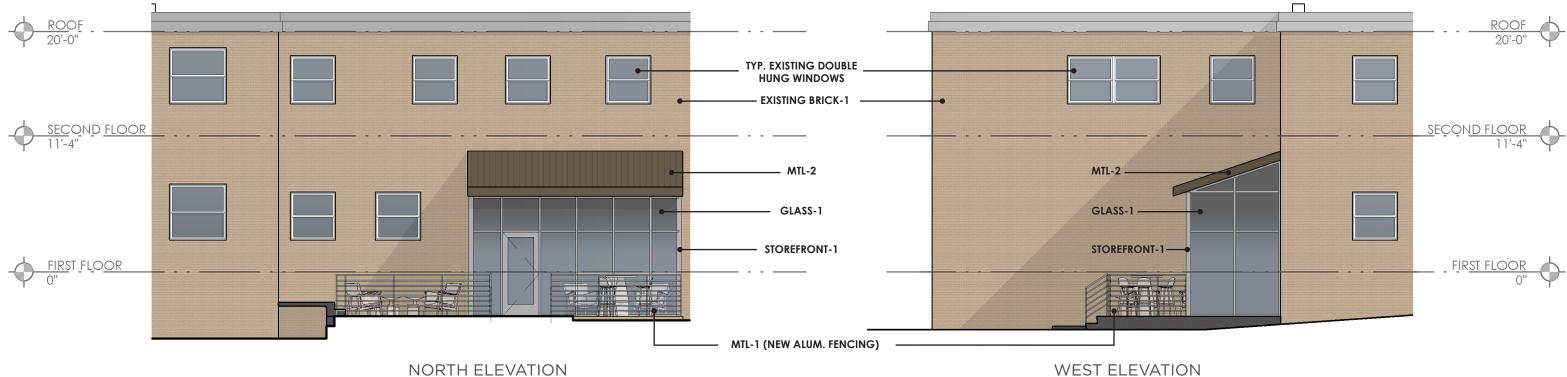

SOUTH ELEVATION

Lutheran Metropolitan Ministry - Youth Drop-In Center PLANNING REVIEW

**GLASS-1** Clear Low-E Glazing

MTL-2 Dark Bonze standing seam roof

Lutheran Metropolitan Ministry - Youth Drop-In Center PLANNING REVIEW

## CURTAIN WALL-1/ STOREFRONT-1

Clear Anodized Alum. Curtain wall or Storefront system