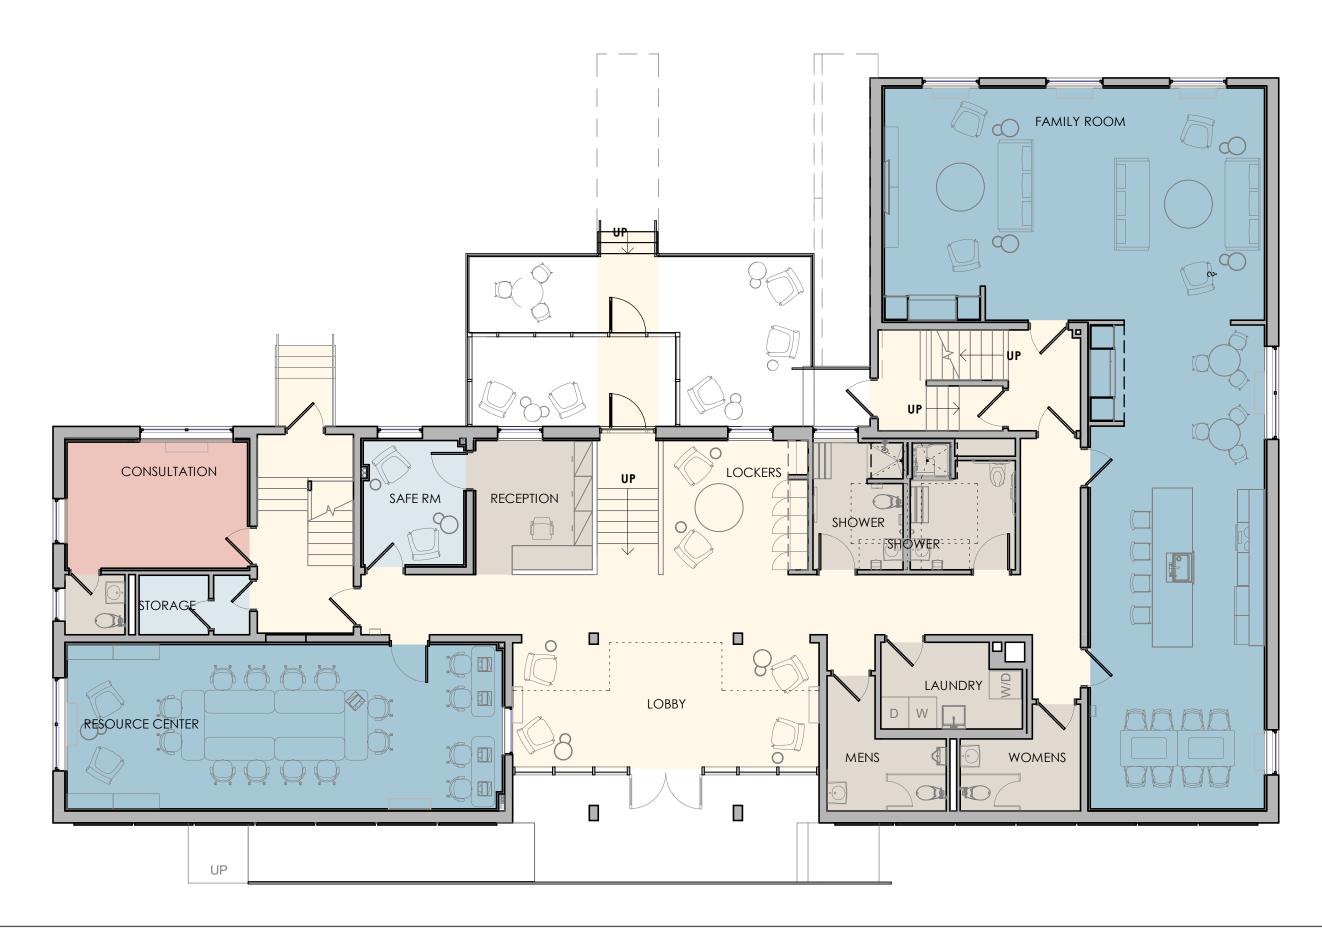

ce to replace existing, damaged fence. New chain link fence will be installed in same location as the existing chain link fence.

**Parking & Paving:** Repaving and restripping of existing parking lot by Owner.







| EXISTING<br>BRICK-1 | EXISTING<br>BRICK-2 | MTL-1 (NEW ALUM.<br>FENCING) | CURTAIN<br>WALL-1 GLASS-1 | Existing Symbol Panels<br>to be re-installed on<br>interior of curtain wall |  |
|---------------------|---------------------|------------------------------|---------------------------|-----------------------------------------------------------------------------|--|
|                     |                     |                              |                           |                                                                             |  |

SOUTH ELEVATION















Lutheran Metropolitan Ministry - Youth Drop-In Center PLANNING REVIEW



**GLASS-1** Clear Low-E Glazing



MTL-2 Dark Bonze standing seam roof







Lutheran Metropolitan Ministry - Youth Drop-In Center PLANNING REVIEW

## CURTAIN WALL-1/ STOREFRONT-1

Clear Anodized Alum. Curtain wall or Storefront system