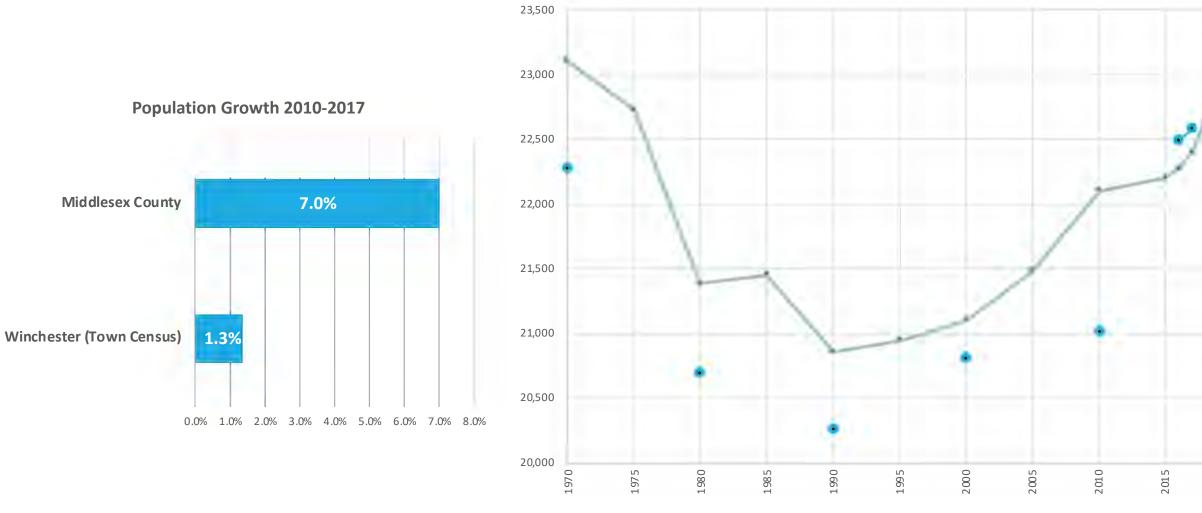

### **Population trends**

Winchester US Census Winchester Town Census

Source: US Census, 2012-2017 ACS, and Winchester Town Census

2020