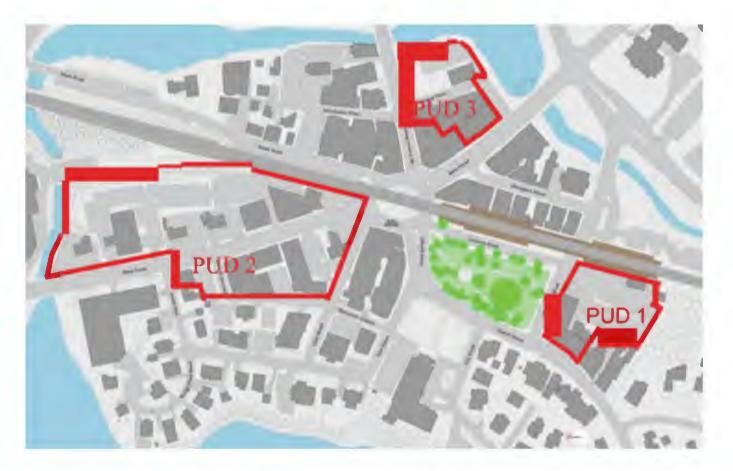

#### coUrbanize

UPDATES TIMELINE MAP INFO PREELD AVE 3 MAINST IGTON.R CATEGORIES EAST ST Winchester Master CROSS ST 0 Great! chester ghlands Plan 2030 0 Could be better CAMBRIDGERD ORING AVE Woburn **Country Club** 38 What's Missing? -O WINCHESTER, MA CENELON ST INGTO, SWANTON ST NOODS 150700 Comment on the map nakerhill 3 Wildwood Cemetery + Follow A Share LOWOOD ST OHNSON RD CHURCH ST CHURCH ST Sort by: Category: HIGHLAND AVE Newest V All Pilla Pilla 3 5 BORDER RD MBRID Laura Rollins HIGHST emere Jan 22, 2019 mmes Cornér GROVEST This entry into the rotary should have a stop sign. The traffic from this direction rarely yields, let alone slows down to enter the rotary. It is the on AAIN most dangerous point of a very dangerous Inchester untry Club Select Language v. intersection.... Read more 5 Powered by Goode Translate