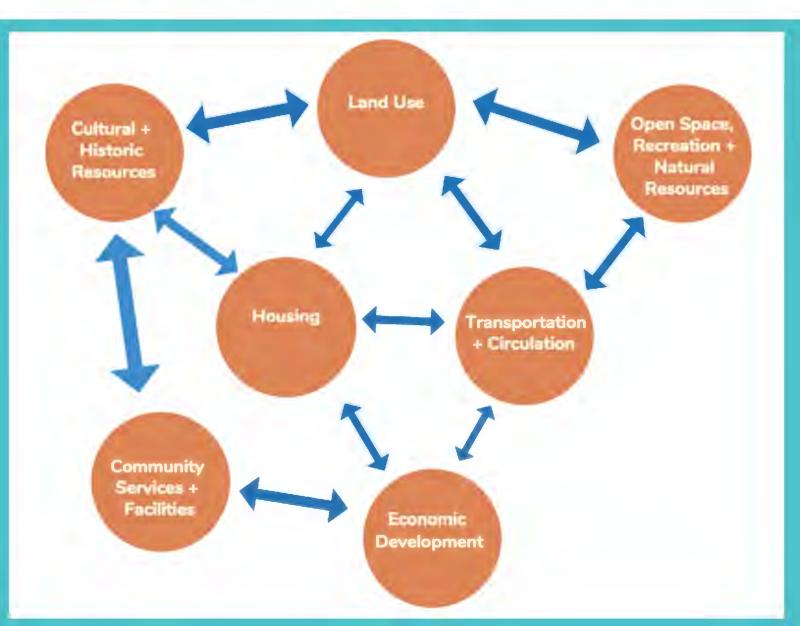

Decisions that affect one aspect of the system can ripple and influencing the whole system.