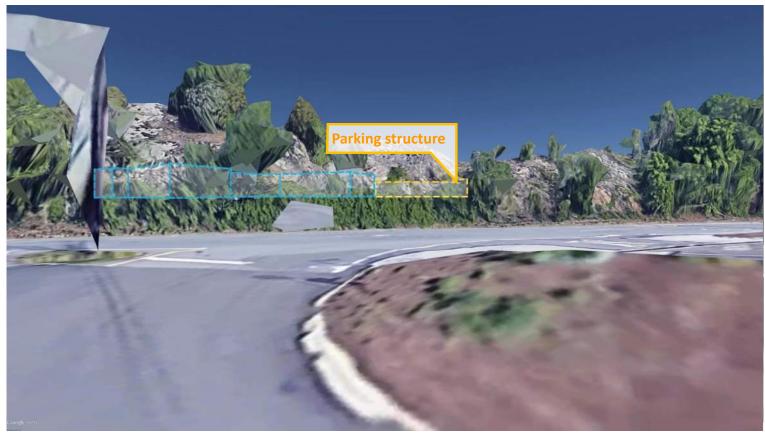

6 SPANDREL GLASS VISION GLASS VISION GLASS ALUMINUM MULLION CAP SCREEN -2 EAST ELEVATION MECH. SCREEN SPANDREL GLASS SPANDREL GLASS VISION GLASS VISION GLASS - ALUMINUM MULLION CAP () WEST ELEVATION

#### **Parking Structure Elevations**





#### **Building Sections**





#### **Perspective Views**







#### **Perspective Views**







#### **Residential Photometrics Plan**









Proposed Buildings Beyond Trees

Existing Weston Corporate Center Building Areas Visible from Point Indicated









Existing Weston Corporate Center Building Areas Visible from Point Indicated







Proposed Buildings Beyond Trees

Existing Weston Corporate Center Building Areas Visible from Point Indicated









--- Existing Weston Corporate Center Building Areas Visible from Point Indicated







Proposed Buildings Beyond Trees

Existing Weston Corporate Center Building Areas Visible from Point Indicated







#### **Site Circulation Diagram**

Proposed residential driveway from Church Street



#### **Future Multimodal Land Area**



### courb.co/133bpr