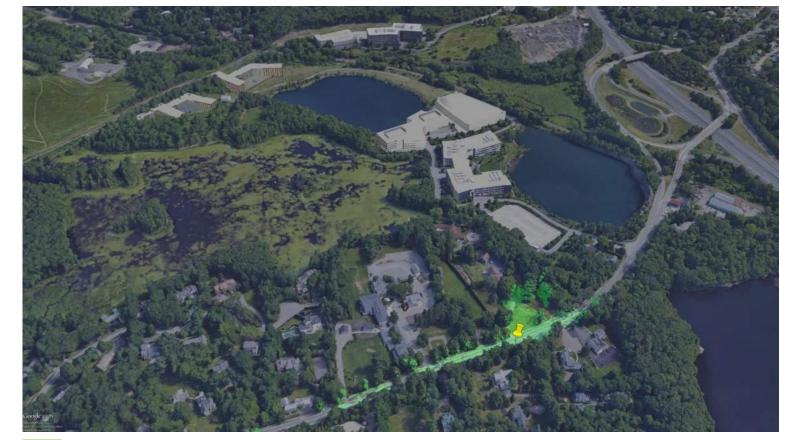

#### **Residential Photometrics Plan**

Proposed Buildings Beyond Trees

Existing Weston Corporate Center Building Areas Visible from Point Indicated

Existing Weston Corporate Center Building Areas Visible from Point Indicated

Proposed Buildings Beyond Trees

Existing Weston Corporate Center Building Areas Visible from Point Indicated

--- Existing Weston Corporate Center Building Areas Visible from Point Indicated

Proposed Buildings Beyond Trees

Existing Weston Corporate Center Building Areas Visible from Point Indicated