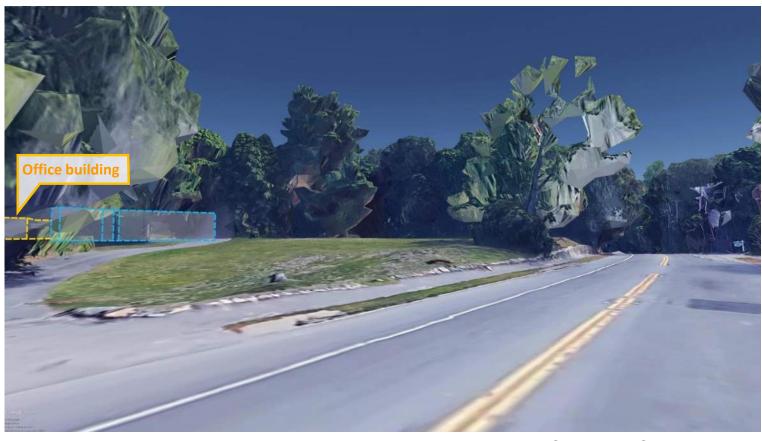

#### **Residential Photometrics Plan**

Proposed Buildings Beyond Trees

Existing Weston Corporate Center Building Areas Visible from Point Indicated

Existing Weston Corporate Center Building Areas Visible from Point Indicated

Proposed Buildings Beyond Trees

Existing Weston Corporate Center Building Areas Visible from Point Indicated

--- Existing Weston Corporate Center Building Areas Visible from Point Indicated

Proposed Buildings Beyond Trees

Existing Weston Corporate Center Building Areas Visible from Point Indicated