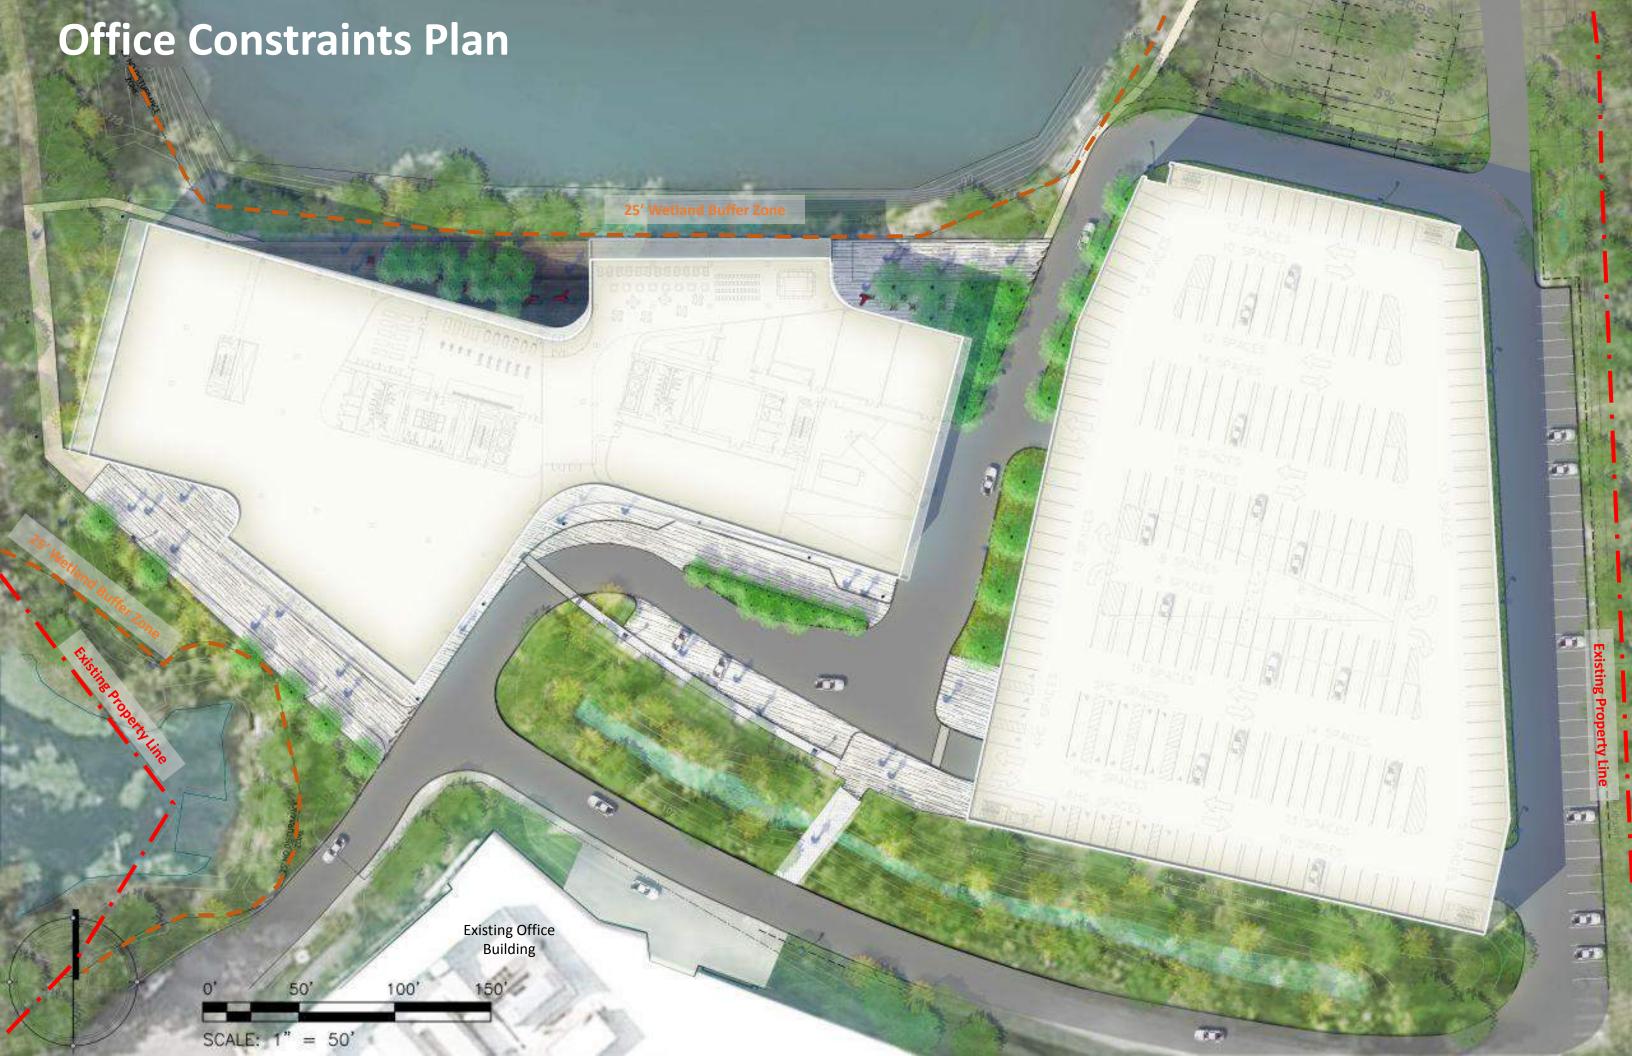

## **Ground Floor Plan** 25' NO DISTURBANCE LINE MECH/ BOH EXISTING OFFICE BUILDING

**Office Building Elevations** SPANDREL GLASS MECH. SCREEN SPANDREL GLASS VISION GLASS ALUMINUM VISION GLASS MULLION CAP T.O. ROOF NORTH ELEVATION MECH. SCREEN SPANDREL GLASS T.O. MECH. SCREEN. 170' - 0" 6 VISION GLASS SCREEN 3 SOUTH ELEVATION MECH, SCREEN SPANDREL GLASS T.O. MECH. SCREEN 170' - 0' 6 SPANDREL GLASS VISION GLASS VISION GLASS ALUMINUM MULLION CAP SCREEN -2 EAST ELEVATION MECH. SCREEN SPANDREL GLASS SPANDREL GLASS VISION GLASS VISION GLASS - ALUMINUM MULLION CAP () WEST ELEVATION