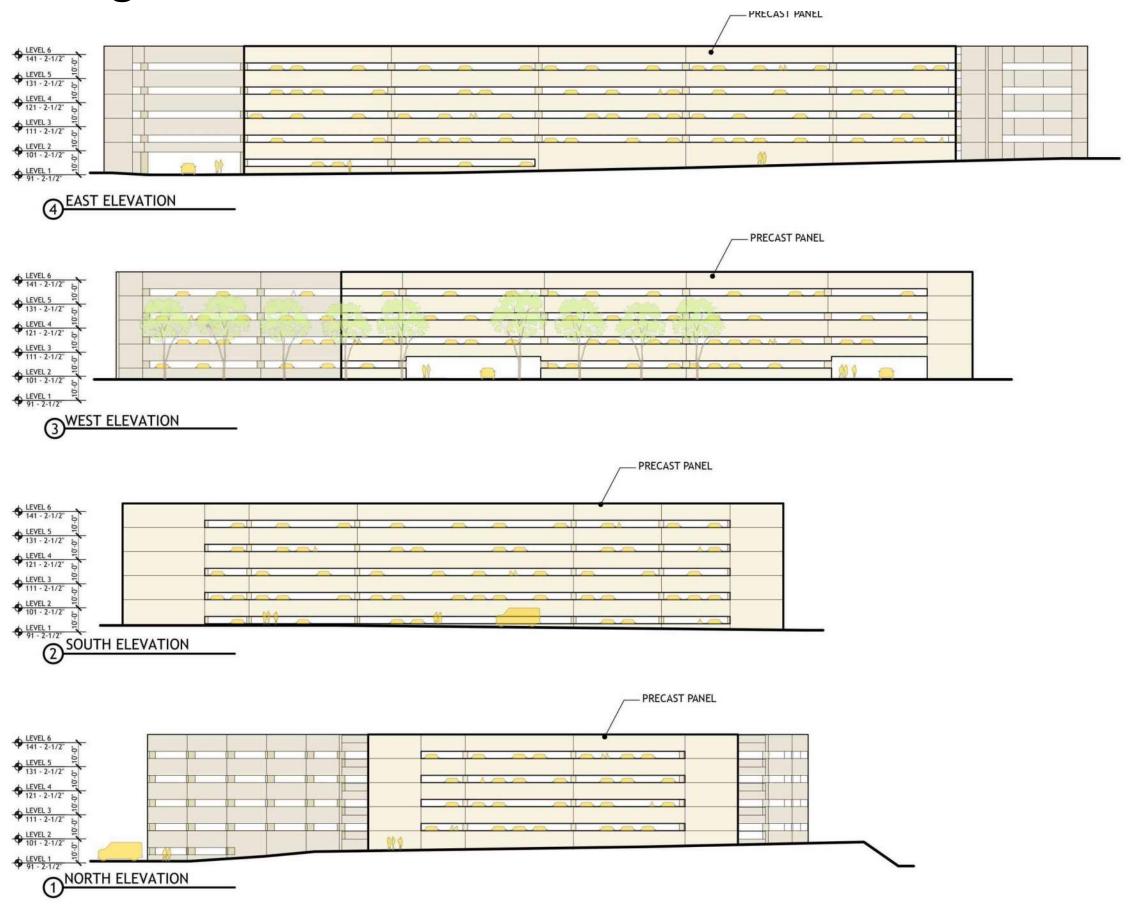

Floor Plan**



#### **Residential Site Section**



#### **Typical Elevation**



#### **Exterior - Residential**









# **Lower Level Plan** EXISTING OFFICE BUILDING

## **Ground Floor Plan** 25' NO DISTURBANCE LINE MECH/ BOH EXISTING OFFICE BUILDING



**Office Building Elevations** SPANDREL GLASS MECH. SCREEN SPANDREL GLASS VISION GLASS ALUMINUM VISION GLASS MULLION CAP T.O. ROOF NORTH ELEVATION MECH. SCREEN SPANDREL GLASS T.O. MECH. SCREEN. 170' - 0" 6 VISION GLASS SCREEN 3 SOUTH ELEVATION MECH, SCREEN SPANDREL GLASS T.O. MECH. SCREEN 170' - 0' 6 SPANDREL GLASS VISION GLASS VISION GLASS ALUMINUM MULLION CAP SCREEN -2 EAST ELEVATION MECH. SCREEN SPANDREL GLASS SPANDREL GLASS VISION GLASS VISION GLASS - ALUMINUM MULLION CAP () WEST ELEVATION

#### **Parking Structure Elevations**





#### **Building Sections**





#### **Perspective Views**







#### **Perspective Views**







#### **Residential Photometrics Plan**









Proposed Buildings Beyond Trees

Existing Weston Corporate Center Building Areas Visible from Point Indicated









Existing Weston Corporate Center Building Areas Visible from Point Indicated







Proposed Buildings Beyond Trees

Existing Weston Corporate Center Building Areas Visible from Point Indicated









--- Existing Weston Corporate Center Building Areas Visible from Point Indicated







Proposed Buildings Beyond Trees

Existing Weston Corporate Center Building Areas Visible from Point Indicated







#### **Site Circulation Diagram**

Proposed residential driveway from Church Street



#### **Future Multimodal Land Area