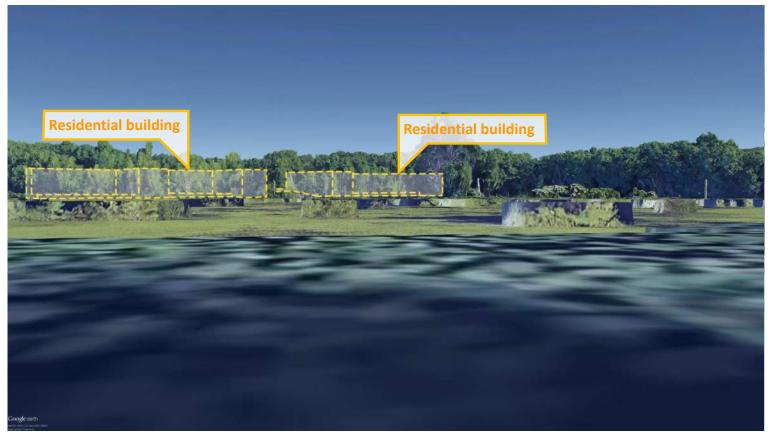

#### **Residential Photometrics Plan**

Proposed Buildings Beyond Trees

Existing Weston Corporate Center Building Areas Visible from Point Indicated

Existing Weston Corporate Center Building Areas Visible from Point Indicated

Proposed Buildings Beyond Trees

Existing Weston Corporate Center Building Areas Visible from Point Indicated

--- Existing Weston Corporate Center Building Areas Visible from Point Indicated

Proposed Buildings Beyond Trees

Existing Weston Corporate Center Building Areas Visible from Point Indicated