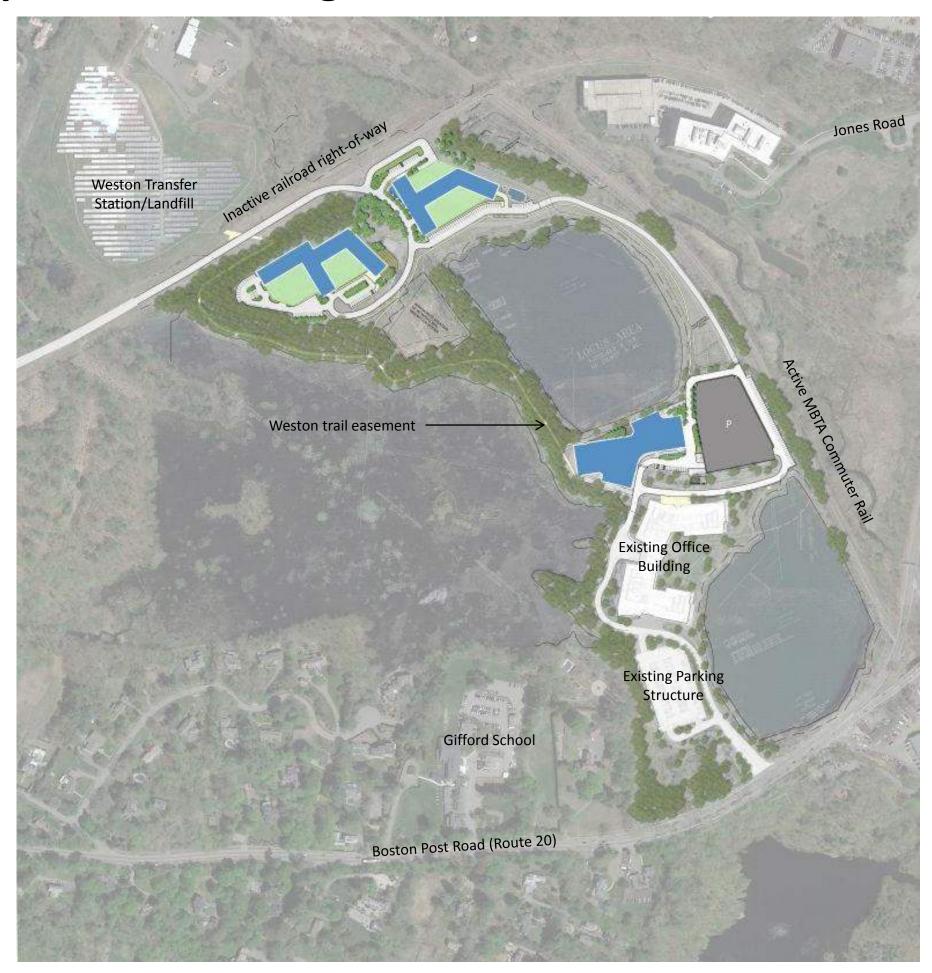

#### **Agenda**

- Residential Site & Architecture
- Commercial Site & Architecture
- Site Lighting
- Visual Studies
- Site Circulation

#### Forthcoming Reviews:

- Storm water peer review → expected complete by Conservation Commission hearing on 3/28
- Traffic peer review → expected complete by Planning Board hearing on 3/29

#### **Overall Landscape and Site Design**









#### **Residential Site Plan**



#### **Building 1 – Typical Floor Plan**



#### **Building 2 – Typical Floor Plan**



#### **Residential Site Section**



#### **Typical Elevation**



#### **Exterior - Residential**









# **Lower Level Plan** EXISTING OFFICE BUILDING

## **Ground Floor Plan** 25' NO DISTURBANCE LINE MECH/ BOH EXISTING OFFICE BUILDING



**Office Building Elevations** SPANDREL GLASS MECH. SCREEN SPANDREL GLASS VISION GLASS ALUMINUM VISION GLASS MULLION CAP T.O. ROOF NORTH ELEVATION MECH. SCREEN SPANDREL GLASS T.O. MECH. SCREEN. 170' - 0" 6 VISION GLASS SCREEN 3 SOUTH ELEVATION MECH, SCREEN SPANDREL GLASS T.O. MECH. SCREEN 170' - 0' 6 SPANDREL GLASS VISION GLASS VISION GLASS ALUMINUM MULLION CAP SCREEN -2 EAST ELEVATION MECH. SCREEN SPANDREL GLASS SPANDREL