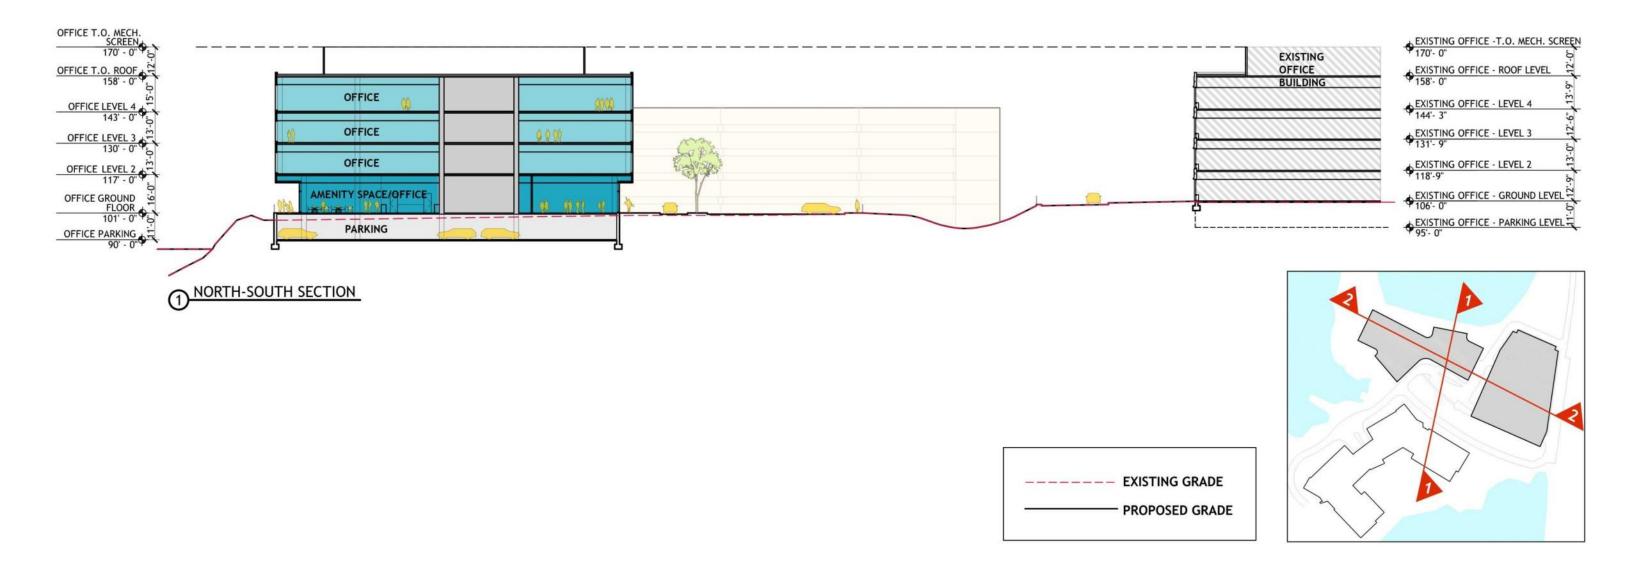

l Site Section**



#### **Typical Elevation**



#### **Exterior - Residential**









# **Lower Level Plan** EXISTING OFFICE BUILDING

## **Ground Floor Plan** 25' NO DISTURBANCE LINE MECH/ BOH EXISTING OFFICE BUILDING



**Office Building Elevations** SPANDREL GLASS MECH. SCREEN SPANDREL GLASS VISION GLASS ALUMINUM VISION GLASS MULLION CAP T.O. ROOF NORTH ELEVATION MECH. SCREEN SPANDREL GLASS T.O. MECH. SCREEN. 170' - 0" 6 VISION GLASS SCREEN 3 SOUTH ELEVATION MECH, SCREEN SPANDREL GLASS T.O. MECH. SCREEN 170' - 0' 6 SPANDREL GLASS VISION GLASS VISION GLASS ALUMINUM MULLION CAP SCREEN -2 EAST ELEVATION MECH. SCREEN SPANDREL GLASS SPANDREL GLASS VISION GLASS VISION GLASS - ALUMINUM MULLION CAP () WEST ELEVATION

#### **Parking Structure Elevations**





#### **Building Sections**





#### **Perspective Views**







#### **Perspective Views**







#### **Residential Photometrics Plan**









Proposed Buildings Beyond Trees

Existing Weston Corporate Center Building Areas Visible from Point Indicated









Existing Weston Corporate Center Building Areas Visible from Point Indicated







Proposed Buildings Beyond Trees

Existing Weston Corporate Center Building Areas Visible from Point Indicated









--- Existing Weston Corporate Center Building Areas Visible from Point Indicated







Proposed Buildings Beyond Trees

Existing Weston Corporate Center Building Areas Visible from Point Indicated







#### **Site Circulation Diagram**

Proposed residential driveway from Church Street



#### **Future Multimodal Land Area**



### courb.co/133bpr