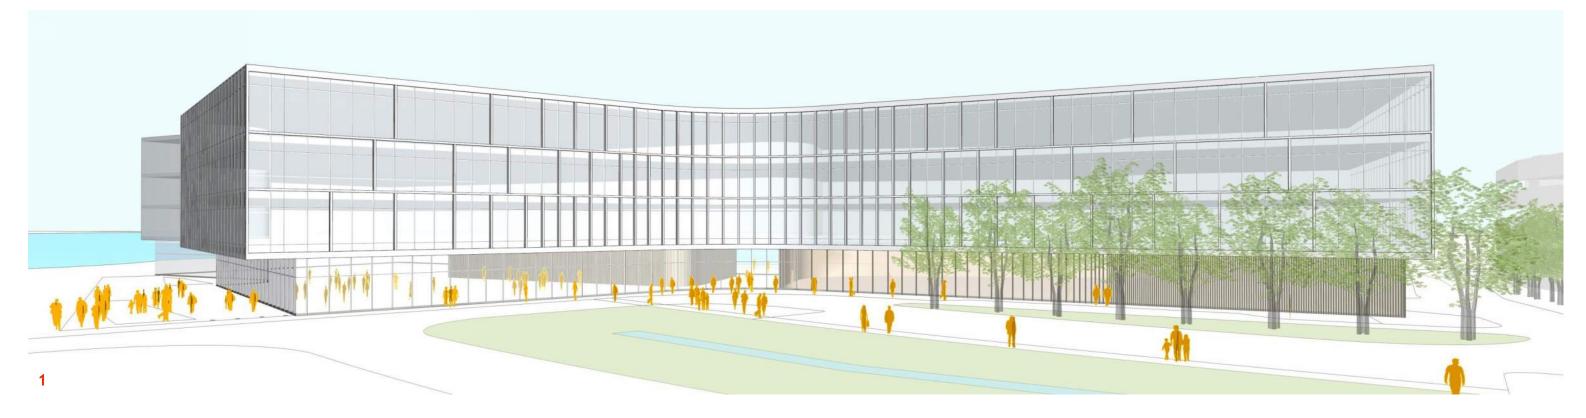

Elevation**



#### **Exterior - Residential**









# **Lower Level Plan** EXISTING OFFICE BUILDING

## **Ground Floor Plan** 25' NO DISTURBANCE LINE MECH/ BOH EXISTING OFFICE BUILDING



**Office Building Elevations** SPANDREL GLASS MECH. SCREEN SPANDREL GLASS VISION GLASS ALUMINUM VISION GLASS MULLION CAP T.O. ROOF NORTH ELEVATION MECH. SCREEN SPANDREL GLASS T.O. MECH. SCREEN. 170' - 0" 6 VISION GLASS SCREEN 3 SOUTH ELEVATION MECH, SCREEN SPANDREL GLASS T.O. MECH. SCREEN 170' - 0' 6 SPANDREL GLASS VISION GLASS VISION GLASS ALUMINUM MULLION CAP SCREEN -2 EAST ELEVATION MECH. SCREEN SPANDREL GLASS SPANDREL GLASS VISION GLASS VISION GLASS - ALUMINUM MULLION CAP () WEST ELEVATION

#### **Parking Structure Elevations**





#### **Building Sections**





#### **Perspective Views**







#### **Perspective Views**







#### **Residential Photometrics Plan**









Proposed Buildings Beyond Trees

Existing Weston Corporate Center Building Areas Visible from Point Indicated









Existing Weston Corporate Center Building Areas Visible from Point Indicated







Proposed Buildings Beyond Trees

Existing Weston Corporate Center Building Areas Visible from Point Indicated









--- Existing Weston Corporate Center Building Areas Visible from Point Indicated







Proposed Buildings Beyond Trees

Existing Weston Corporate Center Building Areas Visible from Point Indicated







#### **Site Circulation Diagram**

Proposed residential driveway from Church Street



#### **Future Multimodal Land Area**



### courb.co/133bpr