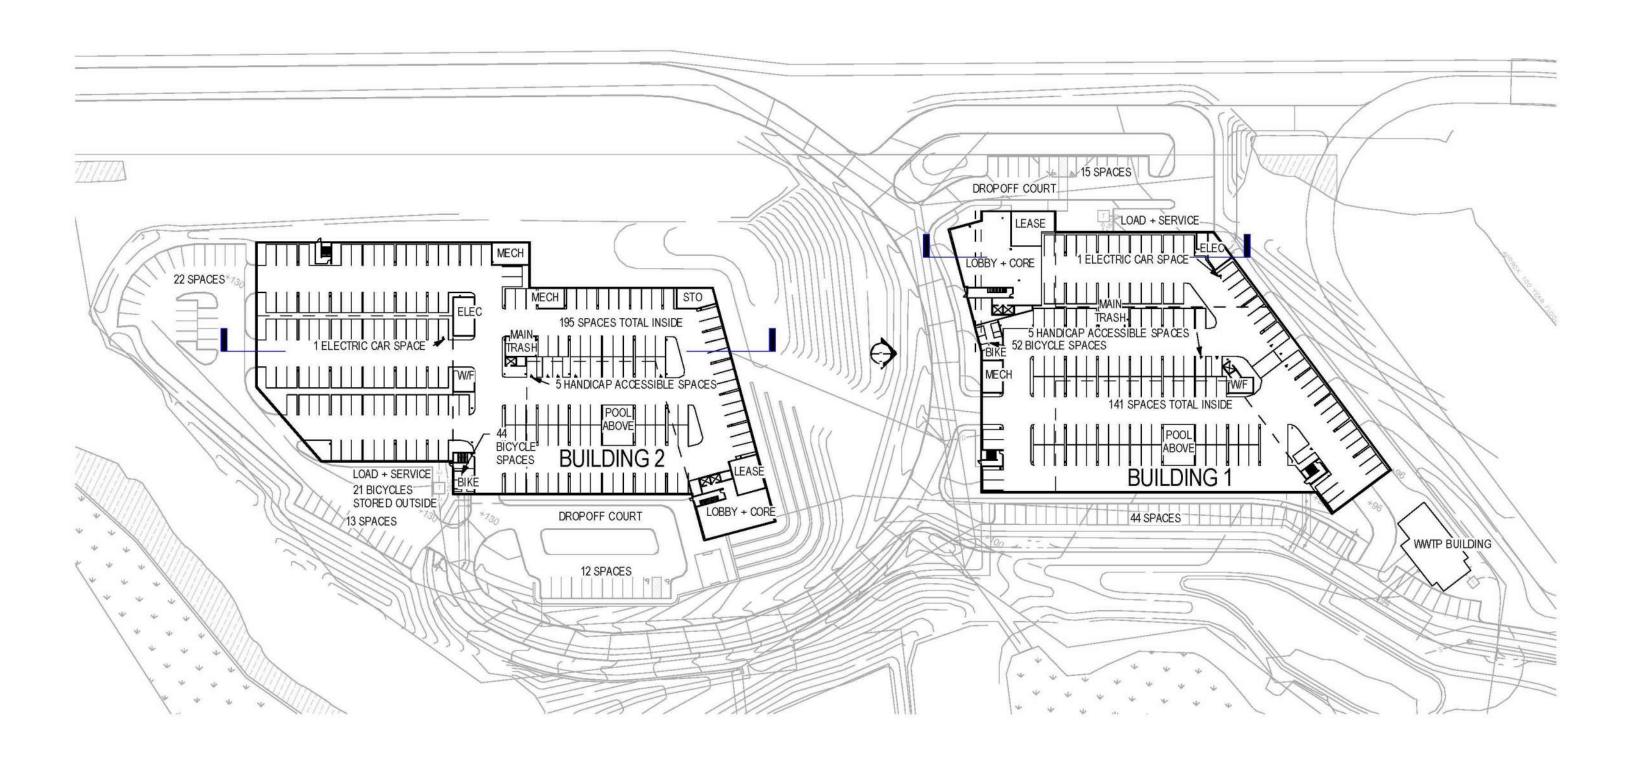

#### **Agenda**

- Residential Site & Architecture
- Commercial Site & Architecture
- Site Lighting
- Visual Studies
- Site Circulation

#### Forthcoming Reviews:

- Storm water peer review → expected complete by Conservation Commission hearing on 3/28
- Traffic peer review → expected complete by Planning Board hearing on 3/29

#### **Overall Landscape and Site Design**









#### **Residential Site Plan**



#### **Building 1 – Typical Floor Plan**



#### **Building 2 – Typical Floor Plan**



#### **Residential Site Section**



#### **Typical Elevation**



#### **Exterior - Residential**









# **Lower Level Plan** EXISTING OFFICE BUILDING

## **Ground Floor Plan** 25' NO DISTURBANCE LINE MECH/ BOH EXISTING OFFICE BUILDING



**Office Building Elevations** SPANDREL GLASS MECH. SCREEN SPANDREL GLASS VISION GLASS ALUMINUM VISION GLASS MULLION CAP T.O. ROOF NORTH ELEVATION MECH. SCREEN SPANDREL GLASS T.O. MECH. SCREEN. 170' - 0" 6 VISION GLASS SCREEN 3 SOUTH ELEVATION MECH, SCREEN SPANDREL GLASS T.O. MECH. SCREEN 170' - 0' 6 SPANDREL GLASS VISION GLASS VISION GLASS ALUMINUM MULLION CAP SCREEN -2 EAST ELEVATION MECH. SCREEN SPANDREL GLASS SPANDREL GLASS VISION GLASS VISION GLASS - ALUMIN