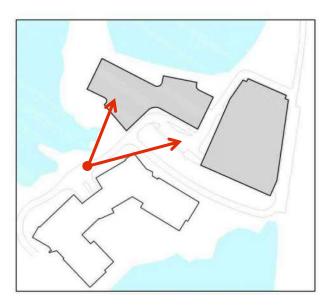

#### **Residential Photometrics Plan**

Proposed Buildings Beyond Trees

Existing Weston Corporate Center Building Areas Visible from Point Indicated

Existing Weston Corporate Center Building Areas Visible from Point Indicated

Proposed Buildings Beyond Trees

Existing Weston Corporate Center Building Areas Visible from Point Indicated

--- Existing Weston Corporate Center Building Areas Visible from Point Indicated

Proposed Buildings Beyond Trees

Existing Weston Corporate Center Building Areas Visible from Point Indicated