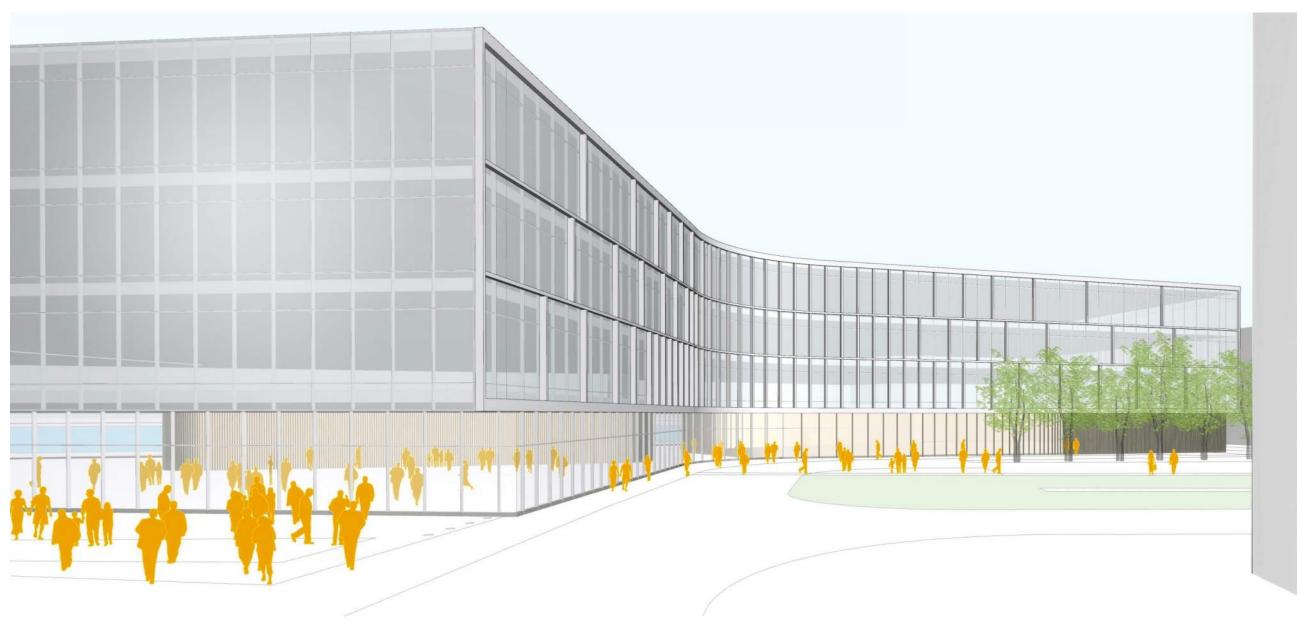

- Residential**









# **Lower Level Plan** EXISTING OFFICE BUILDING

## **Ground Floor Plan** 25' NO DISTURBANCE LINE MECH/ BOH EXISTING OFFICE BUILDING



**Office Building Elevations** SPANDREL GLASS MECH. SCREEN SPANDREL GLASS VISION GLASS ALUMINUM VISION GLASS MULLION CAP T.O. ROOF NORTH ELEVATION MECH. SCREEN SPANDREL GLASS T.O. MECH. SCREEN. 170' - 0" 6 VISION GLASS SCREEN 3 SOUTH ELEVATION MECH, SCREEN SPANDREL GLASS T.O. MECH. SCREEN 170' - 0' 6 SPANDREL GLASS VISION GLASS VISION GLASS ALUMINUM MULLION CAP SCREEN -2 EAST ELEVATION MECH. SCREEN SPANDREL GLASS SPANDREL GLASS VISION GLASS VISION GLASS - ALUMINUM MULLION CAP () WEST ELEVATION

#### **Parking Structure Elevations**





#### **Building Sections**





#### **Perspective Views**







#### **Perspective Views**







#### **Residential Photometrics Plan**









Proposed Buildings Beyond Trees

Existing Weston Corporate Center Building Areas Visible from Point Indicated









Existing Weston Corporate Center Building Areas Visible from Point Indicated







Proposed Buildings Beyond Trees

Existing Weston Corporate Center Building Areas Visible from Point Indicated









--- Existing Weston Corporate Center Building Areas Visible from Point Indicated







Proposed Buildings Beyond Trees

Existing Weston Corporate Center Building Areas Visible from Point Indicated







#### **Site Circulation Diagram**

Proposed residential driveway from Church Street



#### **Future Multimodal Land Area**



### courb.co/133bpr