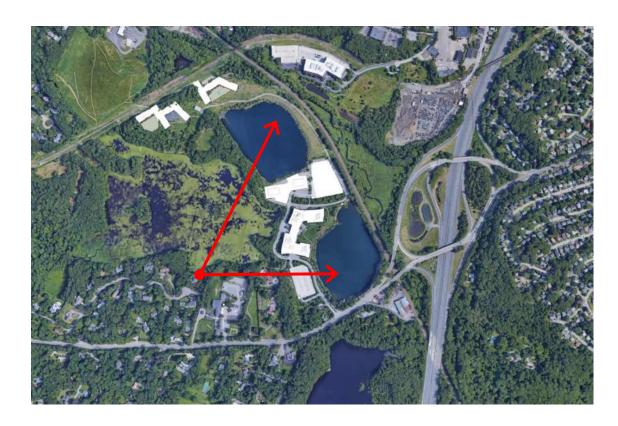

#### **Residential Photometrics Plan**

Proposed Buildings Beyond Trees

Existing Weston Corporate Center Building Areas Visible from Point Indicated

Existing Weston Corporate Center Building Areas Visible from Point Indicated

Proposed Buildings Beyond Trees

Existing Weston Corporate Center Building Areas Visible from Point Indicated

--- Existing Weston Corporate Center Building Areas Visible from Point Indicated

Proposed Buildings Beyond Trees

Existing Weston Corporate Center Building Areas Visible from Point Indicated