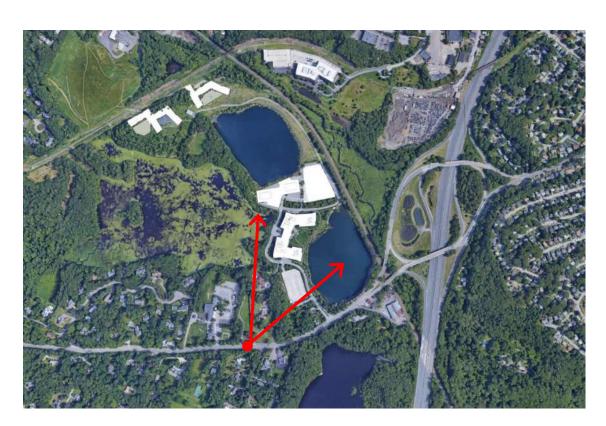

#### **Residential Photometrics Plan**

Proposed Buildings Beyond Trees

Existing Weston Corporate Center Building Areas Visible from Point Indicated

Existing Weston Corporate Center Building Areas Visible from Point Indicated

Proposed Buildings Beyond Trees

Existing Weston Corporate Center Building Areas Visible from Point Indicated

--- Existing Weston Corporate Center Building Areas Visible from Point Indicated

Proposed Buildings Beyond Trees

Existing Weston Corporate Center Building Areas Visible from Point Indicated