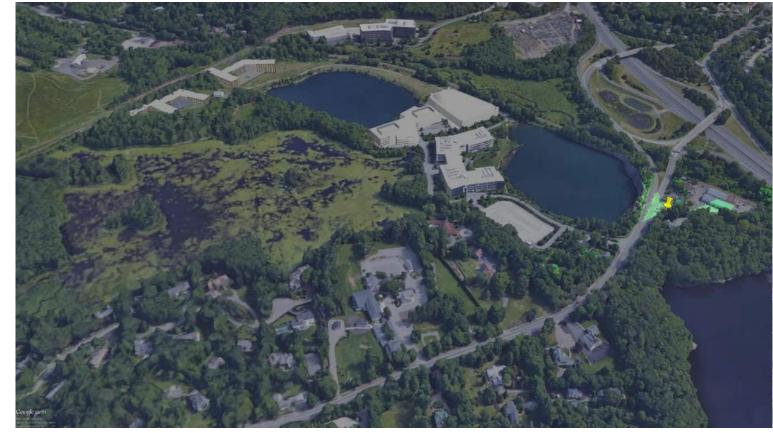

LASS SPANDREL GLASS VISION GLASS VISION GLASS - ALUMINUM MULLION CAP () WEST ELEVATION

#### **Parking Structure Elevations**





#### **Building Sections**





#### **Perspective Views**







#### **Perspective Views**







#### **Residential Photometrics Plan**









Proposed Buildings Beyond Trees

Existing Weston Corporate Center Building Areas Visible from Point Indicated









Existing Weston Corporate Center Building Areas Visible from Point Indicated







Proposed Buildings Beyond Trees

Existing Weston Corporate Center Building Areas Visible from Point Indicated









--- Existing Weston Corporate Center Building Areas Visible from Point Indicated







Proposed Buildings Beyond Trees

Existing Weston Corporate Center Building Areas Visible from Point Indicated







#### **Site Circulation Diagram**

Proposed residential driveway from Church Street



#### **Future Multimodal Land Area**



### courb.co/133bpr