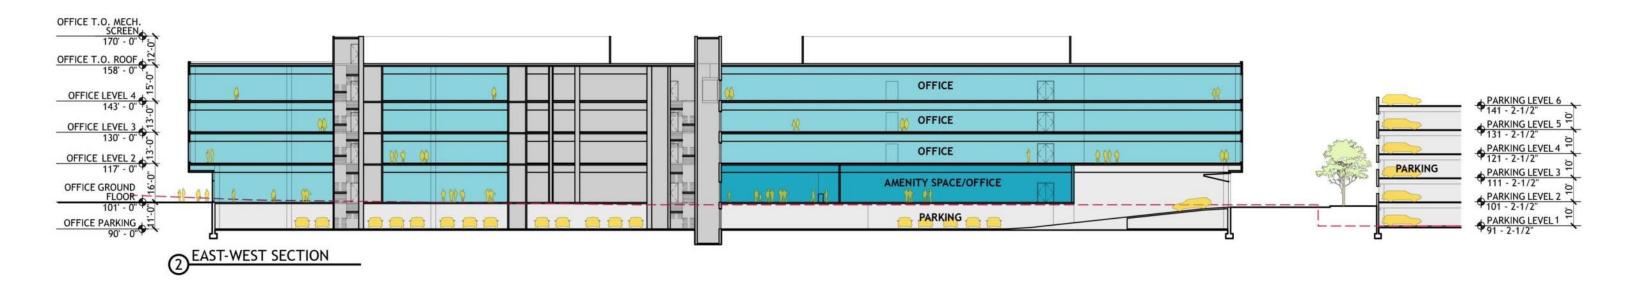

ial Site Section**



#### **Typical Elevation**



#### **Exterior - Residential**









# **Lower Level Plan** EXISTING OFFICE BUILDING

## **Ground Floor Plan** 25' NO DISTURBANCE LINE MECH/ BOH EXISTING OFFICE BUILDING



**Office Building Elevations** SPANDREL GLASS MECH. SCREEN SPANDREL GLASS VISION GLASS ALUMINUM VISION GLASS MULLION CAP T.O. ROOF NORTH ELEVATION MECH. SCREEN SPANDREL GLASS T.O. MECH. SCREEN. 170' - 0" 6 VISION GLASS SCREEN 3 SOUTH ELEVATION MECH, SCREEN SPANDREL GLASS T.O. MECH. SCREEN 170' - 0' 6 SPANDREL GLASS VISION GLASS VISION GLASS ALUMINUM MULLION CAP SCREEN -2 EAST ELEVATION MECH. SCREEN SPANDREL GLASS SPANDREL GLASS VISION GLASS VISION GLASS - ALUMINUM MULLION CAP () WEST ELEVATION

#### **Parking Structure Elevations**





#### **Building Sections**





#### **Perspective Views**







#### **Perspective Views**







#### **Residential Photometrics Plan**









Proposed Buildings Beyond Trees

Existing Weston Corporate Center Building Areas Visible from Point Indicated









Existing Weston Corporate Center Building Areas Visible from Point Indicated







Proposed Buildings Beyond Trees

Existing Weston Corporate Center Building Areas Visible from Point Indicated









--- Existing Weston Corporate Center Building Areas Visible from Point Indicated







Proposed Buildings Beyond Trees

Existing Weston Corporate Center Building Areas Visible from Point Indicated







#### **Site Circulation Diagram**

Proposed residential driveway from Church Street



#### **Future Multimodal Land Area**



### courb.co/133bpr