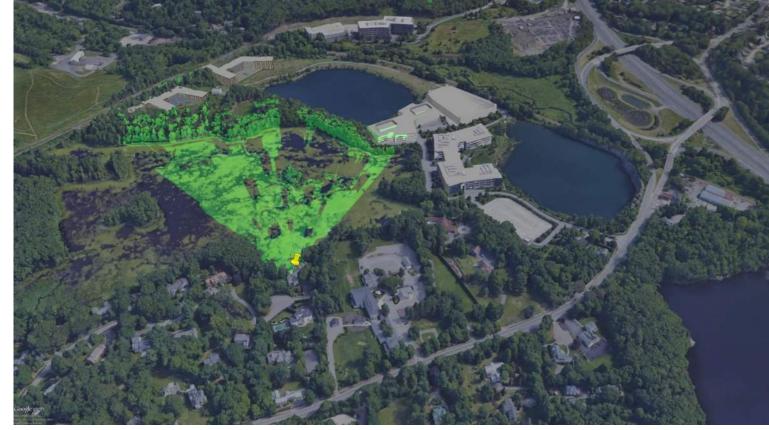

#### **Residential Photometrics Plan**

Proposed Buildings Beyond Trees

Existing Weston Corporate Center Building Areas Visible from Point Indicated

Existing Weston Corporate Center Building Areas Visible from Point Indicated

Proposed Buildings Beyond Trees

Existing Weston Corporate Center Building Areas Visible from Point Indicated

--- Existing Weston Corporate Center Building Areas Visible from Point Indicated

Proposed Buildings Beyond Trees

Existing Weston Corporate Center Building Areas Visible from Point Indicated