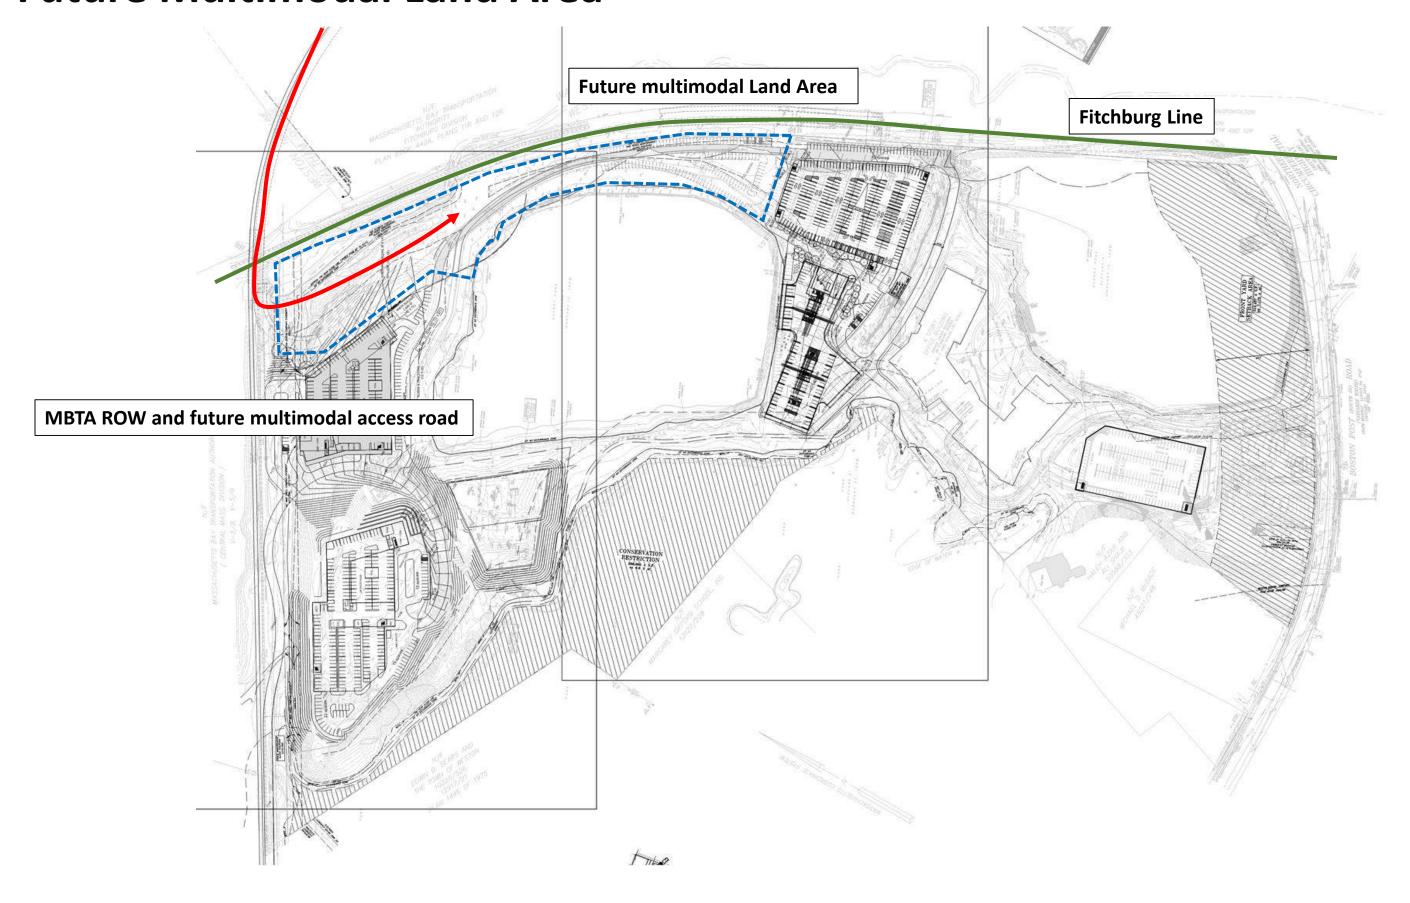

#### **Building Sections**





#### **Perspective Views**







#### **Perspective Views**







#### **Residential Photometrics Plan**









Proposed Buildings Beyond Trees

Existing Weston Corporate Center Building Areas Visible from Point Indicated









Existing Weston Corporate Center Building Areas Visible from Point Indicated







Proposed Buildings Beyond Trees

Existing Weston Corporate Center Building Areas Visible from Point Indicated









--- Existing Weston Corporate Center Building Areas Visible from Point Indicated







Proposed Buildings Beyond Trees

Existing Weston Corporate Center Building Areas Visible from Point Indicated







#### **Site Circulation Diagram**

Proposed residential driveway from Church Street



#### **Future Multimodal Land Area**



### courb.co/133bpr