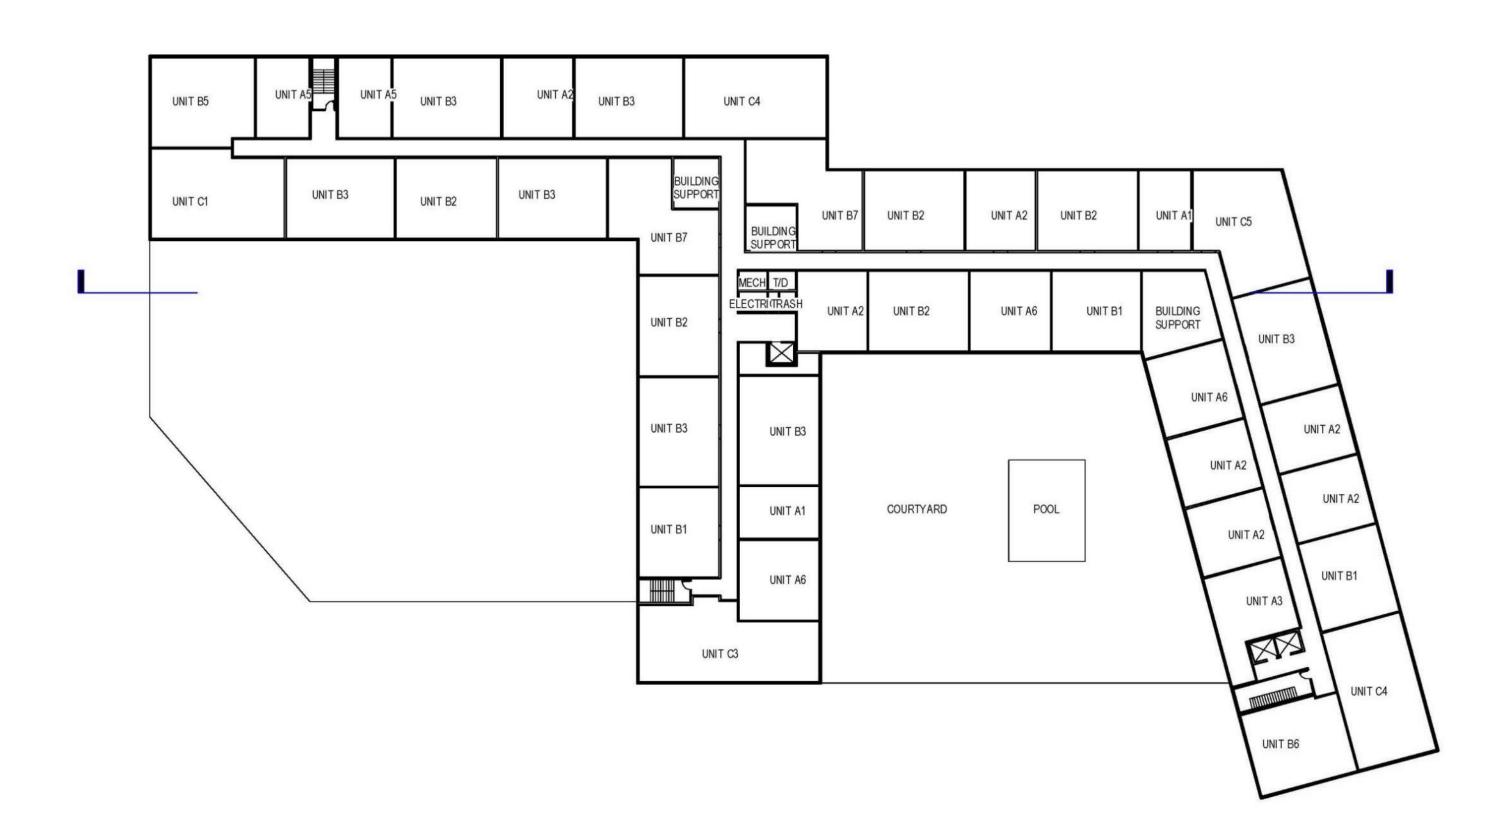

#### **Agenda**

- Residential Site & Architecture
- Commercial Site & Architecture
- Site Lighting
- Visual Studies
- Site Circulation

#### Forthcoming Reviews:

- Storm water peer review → expected complete by Conservation Commission hearing on 3/28
- Traffic peer review → expected complete by Planning Board hearing on 3/29

#### **Overall Landscape and Site Design**









#### **Residential Site Plan**



#### **Building 1 – Typical Floor Plan**



#### **Building 2 – Typical Floor Plan**



#### **Residential Site Section**



#### **Typical Elevation**



#### **Exterior - Residential**









# **Lower Level Plan** EXISTING OFFICE BUILDING

## **Ground Floor Plan** 25' NO DISTURBANCE LINE MECH/ BOH EXISTING OFFICE BUILDING



**Office Building Elevations** SPANDREL GLASS MECH. SCREEN SPANDREL GLASS VISION GLASS ALUMINUM VISION GLASS MULLION CAP T.O. ROOF NORTH ELEVATION MECH. SCREEN SPANDREL GLASS T.O. MECH. SCREEN. 170' - 0" 6 VISION GLASS SCREEN 3 SOUTH ELEVATION MECH, SCREEN SPANDREL GLASS T.O. MECH. SCREEN 170' - 0' 6 SPANDREL GLASS VISION GLASS VISION GLASS ALUMINUM MULLION CAP SCREEN -2 EAST ELEVATION MECH. SCREEN SPANDREL GLASS SPANDREL GLASS VISION GLASS VISION GLASS - ALUMINUM MULLION CAP () WEST ELEVATION

#### **Parking Structure Elevations**





#### **Buil