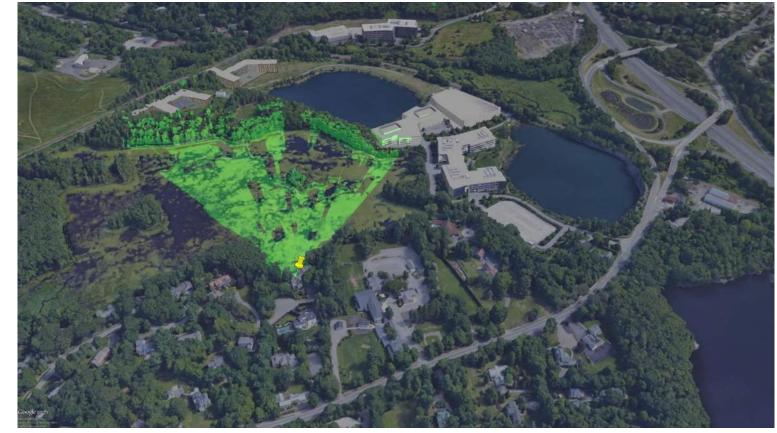

#### **Residential Photometrics Plan**

Proposed Buildings Beyond Trees

Existing Weston Corporate Center Building Areas Visible from Point Indicated

Existing Weston Corporate Center Building Areas Visible from Point Indicated

Proposed Buildings Beyond Trees

Existing Weston Corporate Center Building Areas Visible from Point Indicated

--- Existing Weston Corporate Center Building Areas Visible from Point Indicated

Proposed Buildings Beyond Trees

Existing Weston Corporate Center Building Areas Visible from Point Indicated