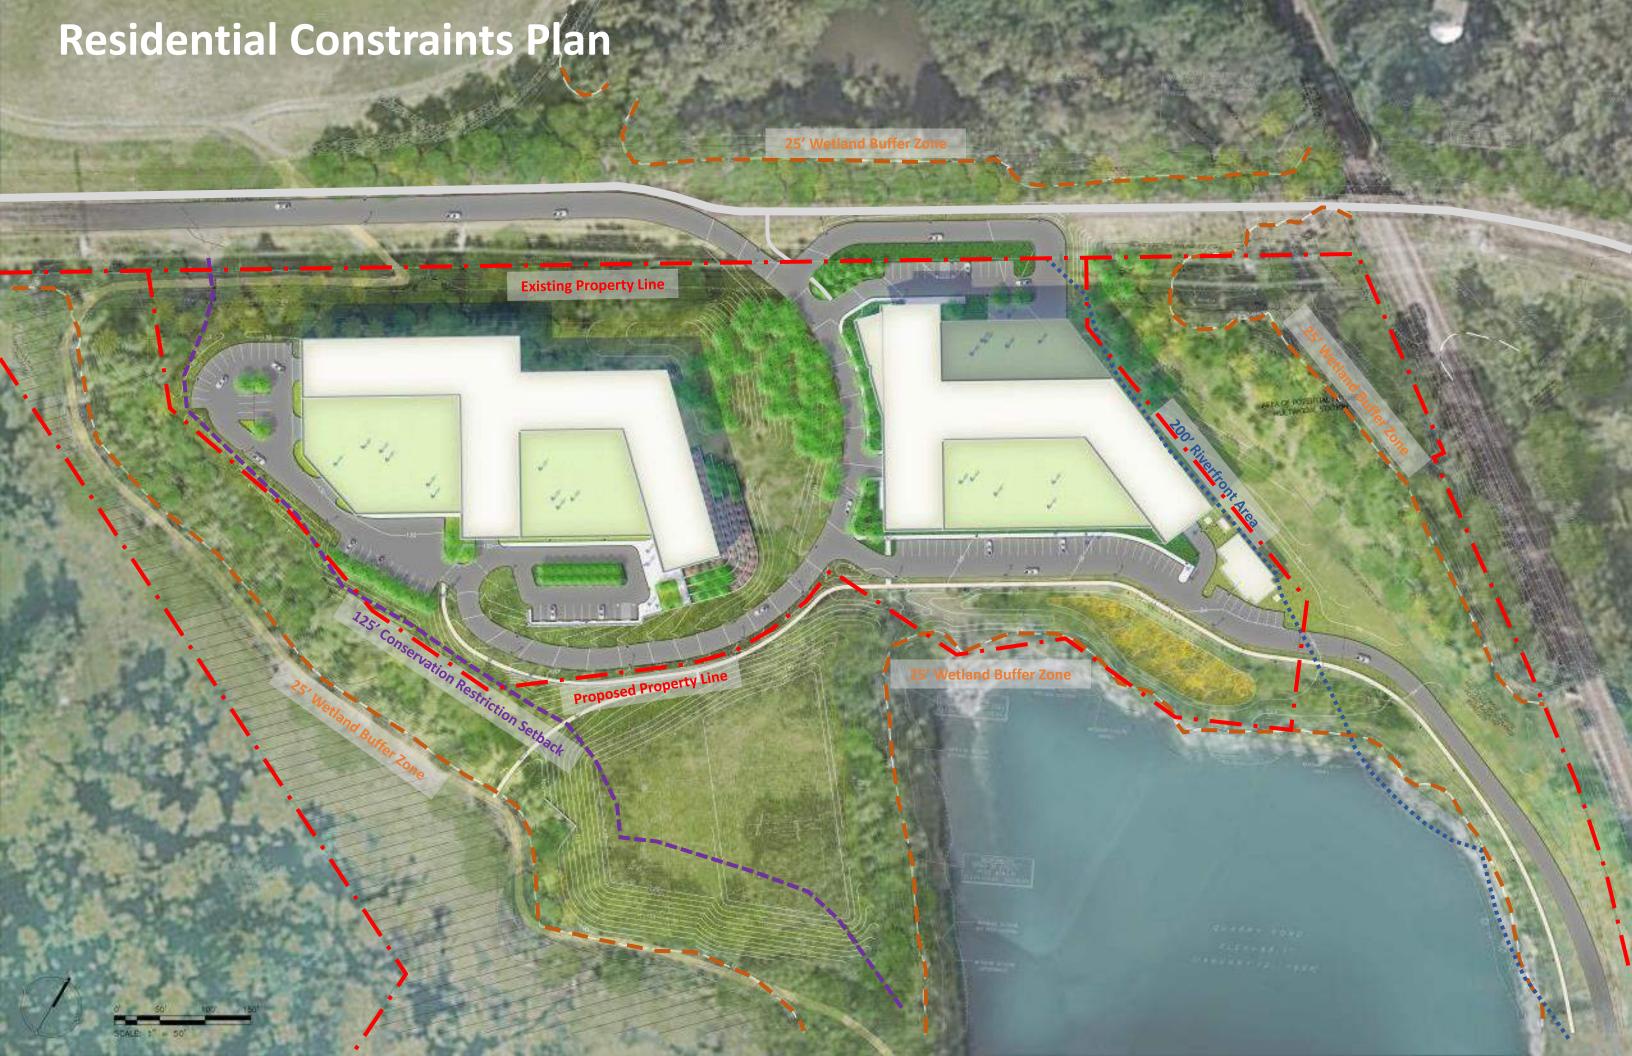

#### **Agenda**

- Residential Site & Architecture
- Commercial Site & Architecture
- Site Lighting
- Visual Studies
- Site Circulation

#### Forthcoming Reviews:

- Storm water peer review → expected complete by Conservation Commission hearing on 3/28
- Traffic peer review → expected complete by Planning Board hearing on 3/29

#### **Overall Landscape and Site Design**









#### **Residential Site Plan**



#### **Building 1 – Typical Floor Plan**



#### **Building 2 – Typical Floor Plan**



#### **Residential Site Section**



#### **Typical Elevation**



#### **Exterior - Residential**









# **Lower Level Plan** EXISTING OFFICE BUILDING

## **Ground Floor Plan** 25' NO DISTURBANCE LINE MECH/ BOH EXISTING OFFICE BUILDING



**Office Building Elevations** SPANDREL GLASS MECH. SCREEN SPANDREL GLASS VISION GLASS ALUMINUM VISION GLASS MULLION CAP T.O. ROOF NORTH ELEVATION MECH. SCREEN SPANDREL GLASS T.O. MECH. SCREEN. 170' - 0" 6 VISION GLASS SCREEN 3 SOUTH ELEVATION MECH, SCREEN SPANDREL GLASS T.O. MECH. SCREEN 170' - 0' 6 SPANDREL GLASS VISION GLASS VISION GLASS ALUMINUM MULLION CAP SCREEN -2 EAST ELEVATION MECH. SCREEN SPANDREL GLASS SPANDREL GLASS