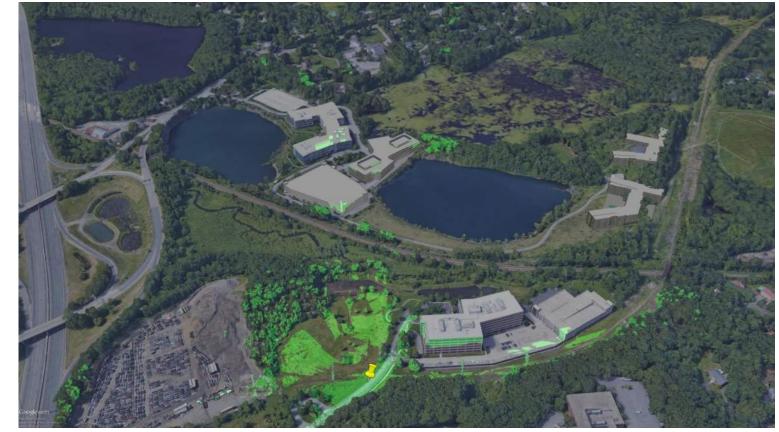

Proposed Buildings Beyond Trees

Existing Weston Corporate Center Building Areas Visible from Point Indicated

--- Existing Weston Corporate Center Building Areas Visible from Point Indicated

Proposed Buildings Beyond Trees