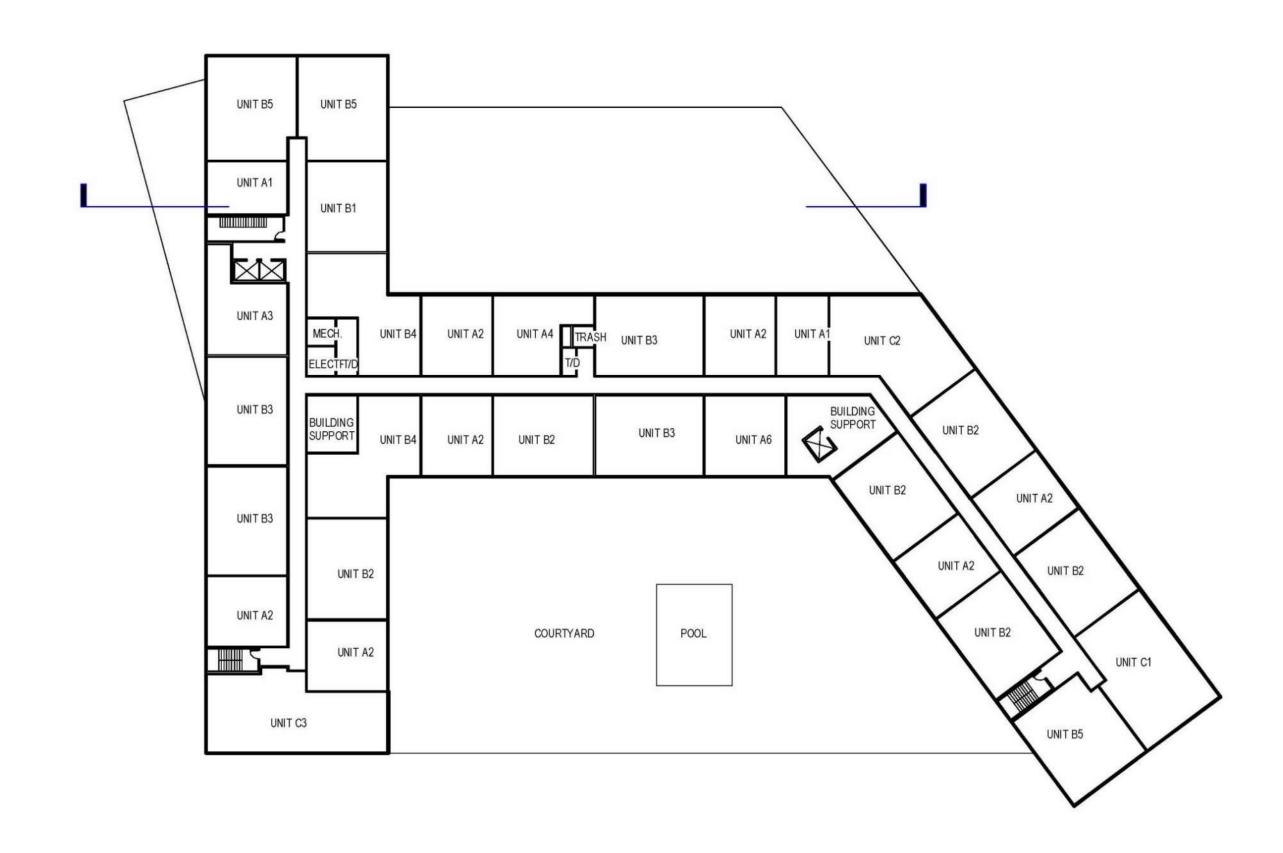

#### **Agenda**

- Residential Site & Architecture
- Commercial Site & Architecture
- Site Lighting
- Visual Studies
- Site Circulation

#### Forthcoming Reviews:

- Storm water peer review → expected complete by Conservation Commission hearing on 3/28
- Traffic peer review → expected complete by Planning Board hearing on 3/29

#### **Overall Landscape and Site Design**









#### **Residential Site Plan**



#### **Building 1 – Typical Floor Plan**



#### **Building 2 – Typical Floor Plan**



#### **Residential Site Section**



#### **Typical Elevation**



#### **Exterior - Residential**









# **Lower Level Plan** EXISTING OFFICE BUILDING

## **Ground Floor Plan** 25' NO DISTURBANCE LINE MECH/ BOH EXISTING OFFICE BUILDING



**Office Building Elevations** SPANDREL GLASS MECH. SCREEN SPANDREL GLASS VISION GLASS ALUMINUM VISION GLASS MULLION CAP T.O. ROOF NORTH ELEVATION MECH. SCREEN SPANDREL GLASS T.O. MECH. SCREEN. 170' - 0" 6 VISION GLASS SCREEN 3 SOUTH ELEVATION MECH, SCREEN SPANDREL GLASS T.O. MECH. SCREEN 170' - 0' 6 SPANDREL GLASS VISION GLASS VISION GLASS ALUMINUM MULLION CAP SCREEN -2 EAST ELEVATION MECH. SCREEN SPANDREL GLASS SPANDREL GLASS VISION GLASS VISION GLASS - ALUMINUM MULLION CAP () WEST ELEVATION

#### **Par