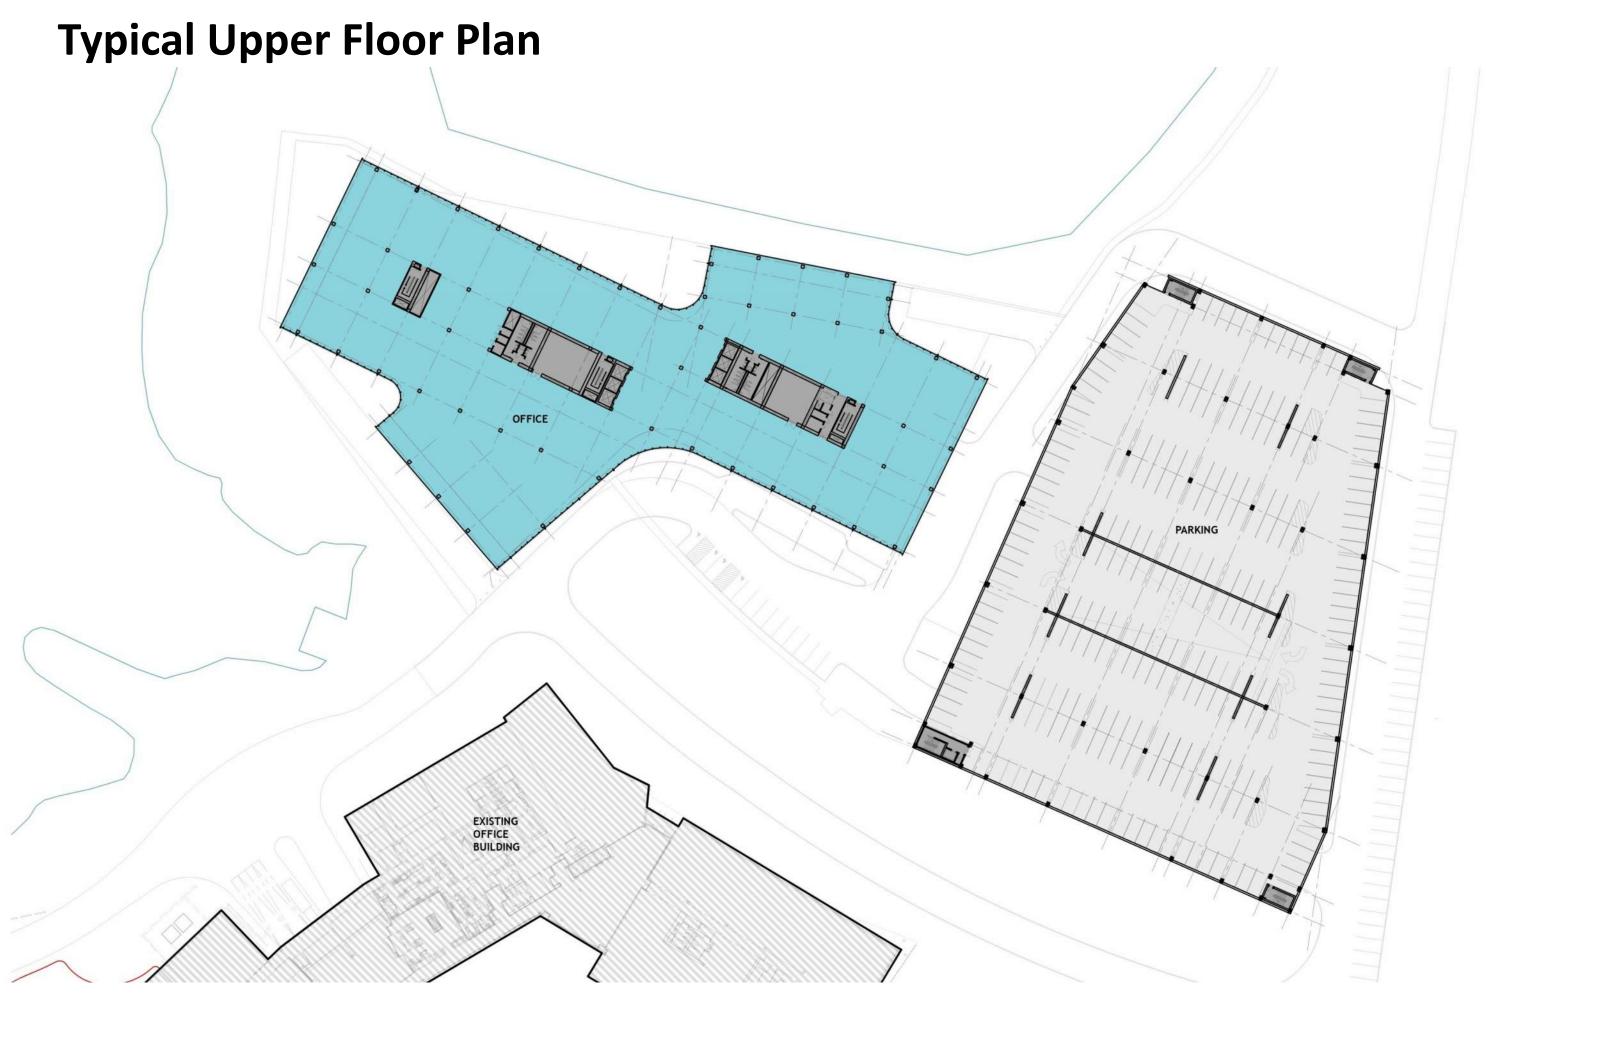

## **Ground Floor Plan** 25' NO DISTURBANCE LINE MECH/ BOH EXISTING OFFICE BUILDING

**Office Building Elevations** SPANDREL GLASS MECH. SCREEN SPANDREL GLASS VISION GLASS ALUMINUM VISION GLASS MULLION CAP T.O. ROOF NORTH ELEVATION MECH. SCREEN SPANDREL GLASS T.O. MECH. SCREEN. 170' - 0" 6 VISION GLASS SCREEN 3 SOUTH ELEVATION MECH, SCREEN SPANDREL GLASS T.O. MECH. SCREEN 170' - 0' 6 SPANDREL GLASS VISION GLASS VISION GLASS ALUMINUM MULLION CAP SCREEN -2 EAST ELEVATION MECH. SCREEN SPANDREL GLASS SPANDREL GLASS VISION GLASS VISION GLASS - ALUMINUM MULLION CAP () WEST ELEVATION