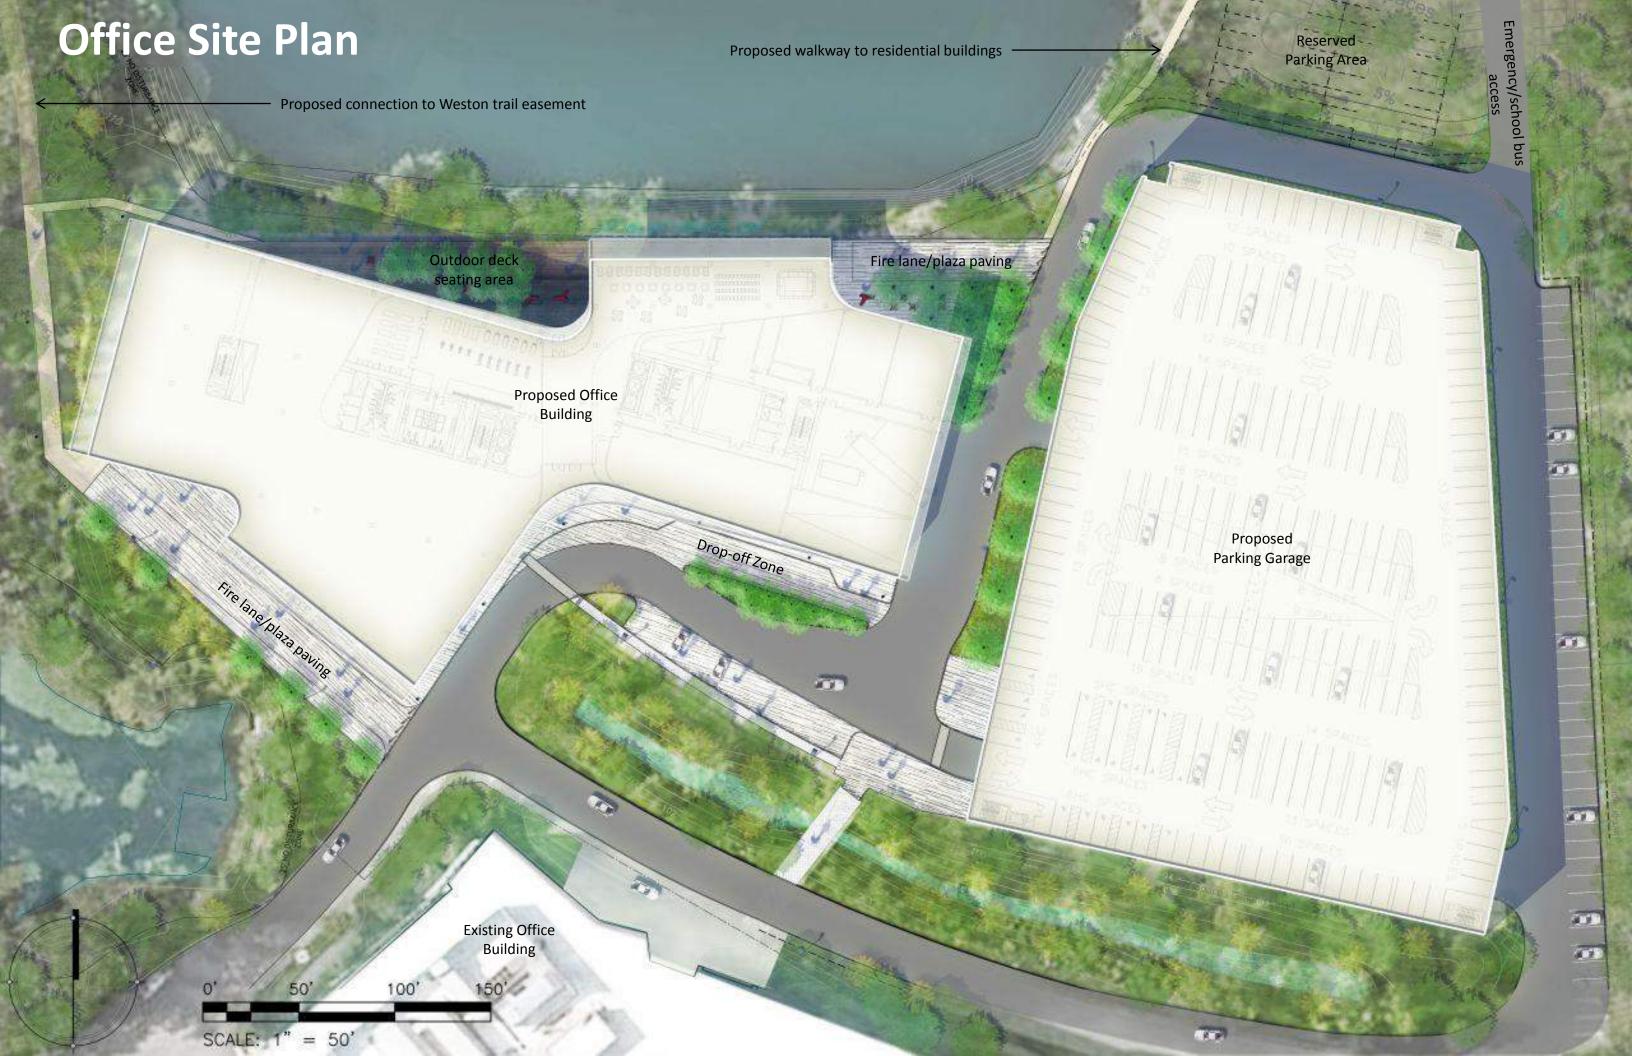

## **Ground Floor Plan** 25' NO DISTURBANCE LINE MECH/ BOH EXISTING OFFICE BUILDING

**Office Building Elevations** SPANDREL GLASS MECH. SCREEN SPANDREL GLASS VISION GLASS ALUMINUM VISION GLASS MULLION CAP T.O. ROOF NORTH ELEVATION MECH. SCREEN SPANDREL GLASS T.O. MECH. SCREEN. 170' - 0" 6 VISION GLASS SCREEN 3 SOUTH ELEVATION MECH, SCREEN SPANDREL GLASS T.O. MECH. SCREEN 170' - 0' 6 SPANDREL GLASS VISION GLASS VISION GLASS ALUMINUM MULLION CAP SCREEN -2 EAST ELEVATION MECH. SCREEN SPANDREL GLASS SPANDREL GLASS VISION GLASS VISION GLASS - ALUMINUM MULLION CAP () WEST ELEVATION