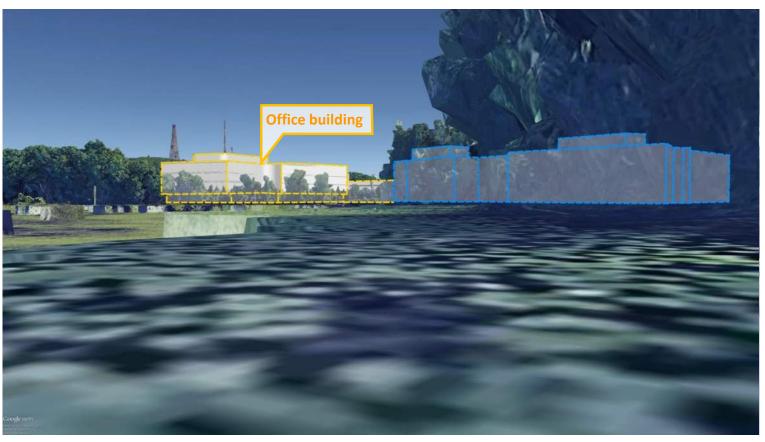

#### **Residential Photometrics Plan**

Proposed Buildings Beyond Trees

Existing Weston Corporate Center Building Areas Visible from Point Indicated

Existing Weston Corporate Center Building Areas Visible from Point Indicated

Proposed Buildings Beyond Trees

Existing Weston Corporate Center Building Areas Visible from Point Indicated

--- Existing Weston Corporate Center Building Areas Visible from Point Indicated

Proposed Buildings Beyond Trees

Existing Weston Corporate Center Building Areas Visible from Point Indicated