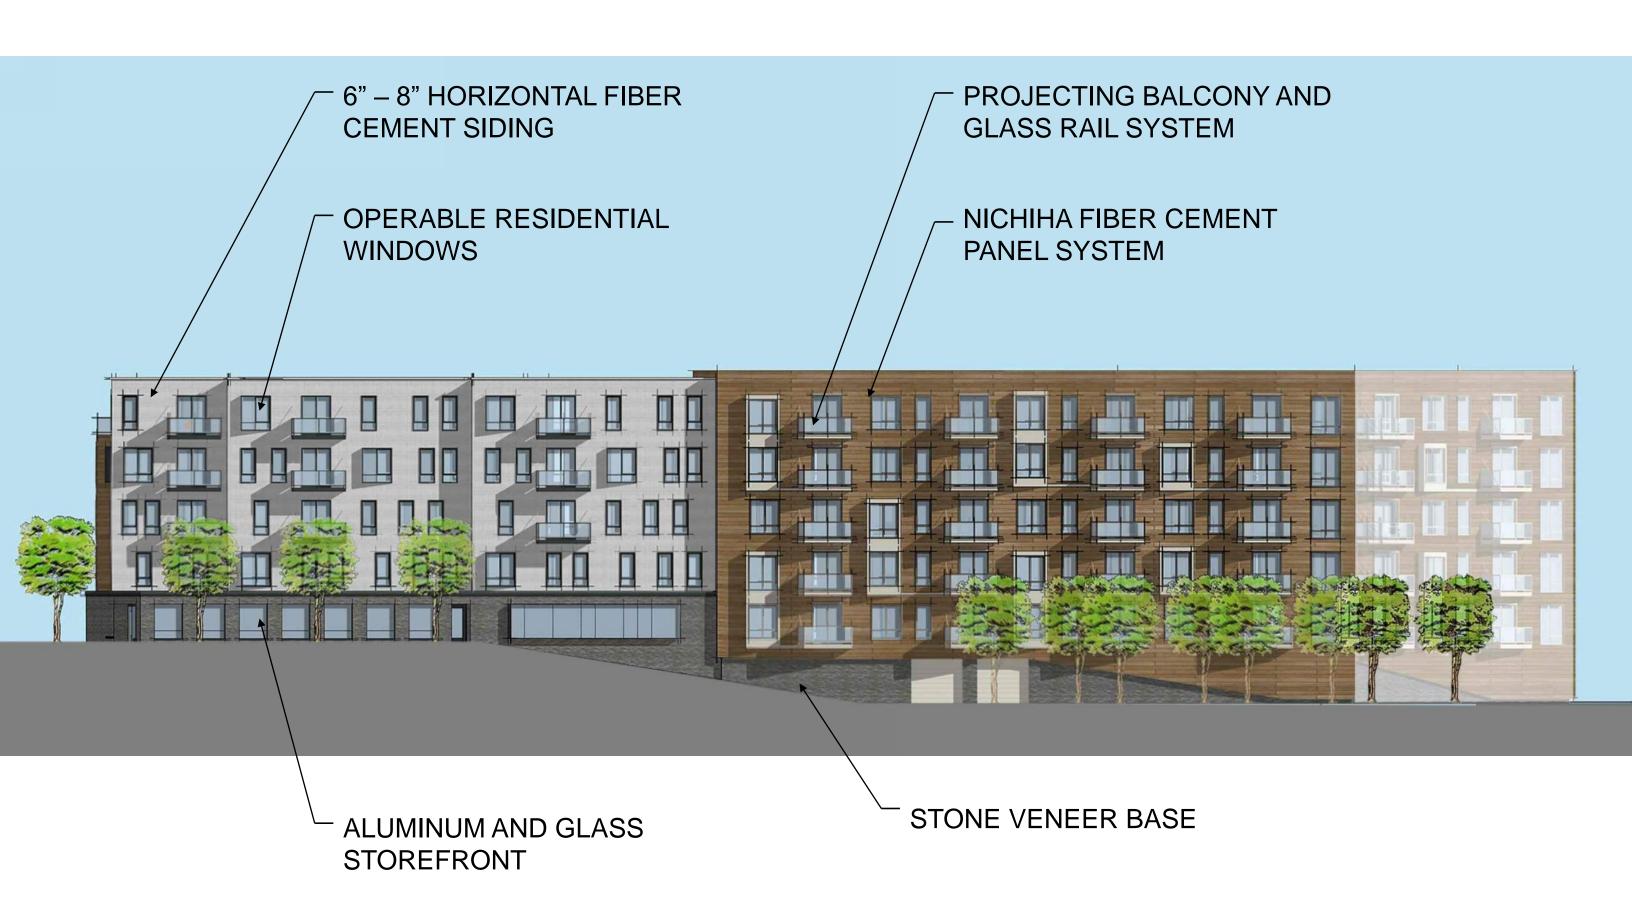

#### **Agenda**

- Residential Site & Architecture
- Commercial Site & Architecture
- Site Lighting
- Visual Studies
- Site Circulation

#### Forthcoming Reviews:

- Storm water peer review → expected complete by Conservation Commission hearing on 3/28
- Traffic peer review → expected complete by Planning Board hearing on 3/29

#### **Overall Landscape and Site Design**









#### **Residential Site Plan**



#### **Building 1 – Typical Floor Plan**



#### **Building 2 – Typical Floor Plan**



#### **Residential Site Section**



#### **Typical Elevation**



#### **Exterior - Residential**









# **Lower Level Plan** EXISTING OFFICE BUILDING

## **Ground Floor Plan** 25' NO DISTURBANCE LINE MECH/ BOH EXISTING OFFICE BUILDING



**Office Building Elevations** SPANDREL GLASS MECH. SCREEN SPANDREL GLASS VISION GLASS ALUMINUM VISION GLASS MULLION CAP T.O. ROOF NORTH ELEVATION MECH. SCREEN SPANDREL GLASS T.O. MECH. SCREEN. 170' - 0" 6 VISION GLASS SCREEN 3 SOUTH ELEVATION MECH, SCREEN SPANDREL GLASS T.O. MECH. SCREEN 170' - 0' 6 SPANDREL GLASS VISION GLASS VISION GLASS ALUMINUM MULLION CAP SCREEN -2 EAST ELEVATION MECH. SCREEN SPANDREL GLASS SPANDREL GLASS VISION GLASS VISION GLASS - ALUMINUM MULLION CAP () WEST ELEVATION

#### **Parking Structure Elevations**





#### **Building Sections**





#### **Perspective Views**







#### **Persp