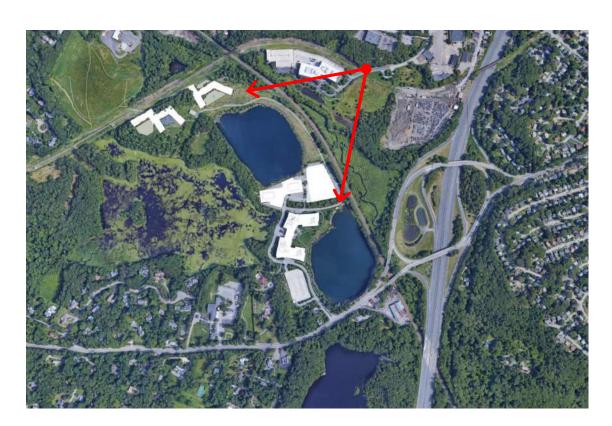

#### **Site Circulation Diagram**

Proposed residential driveway from Church Street