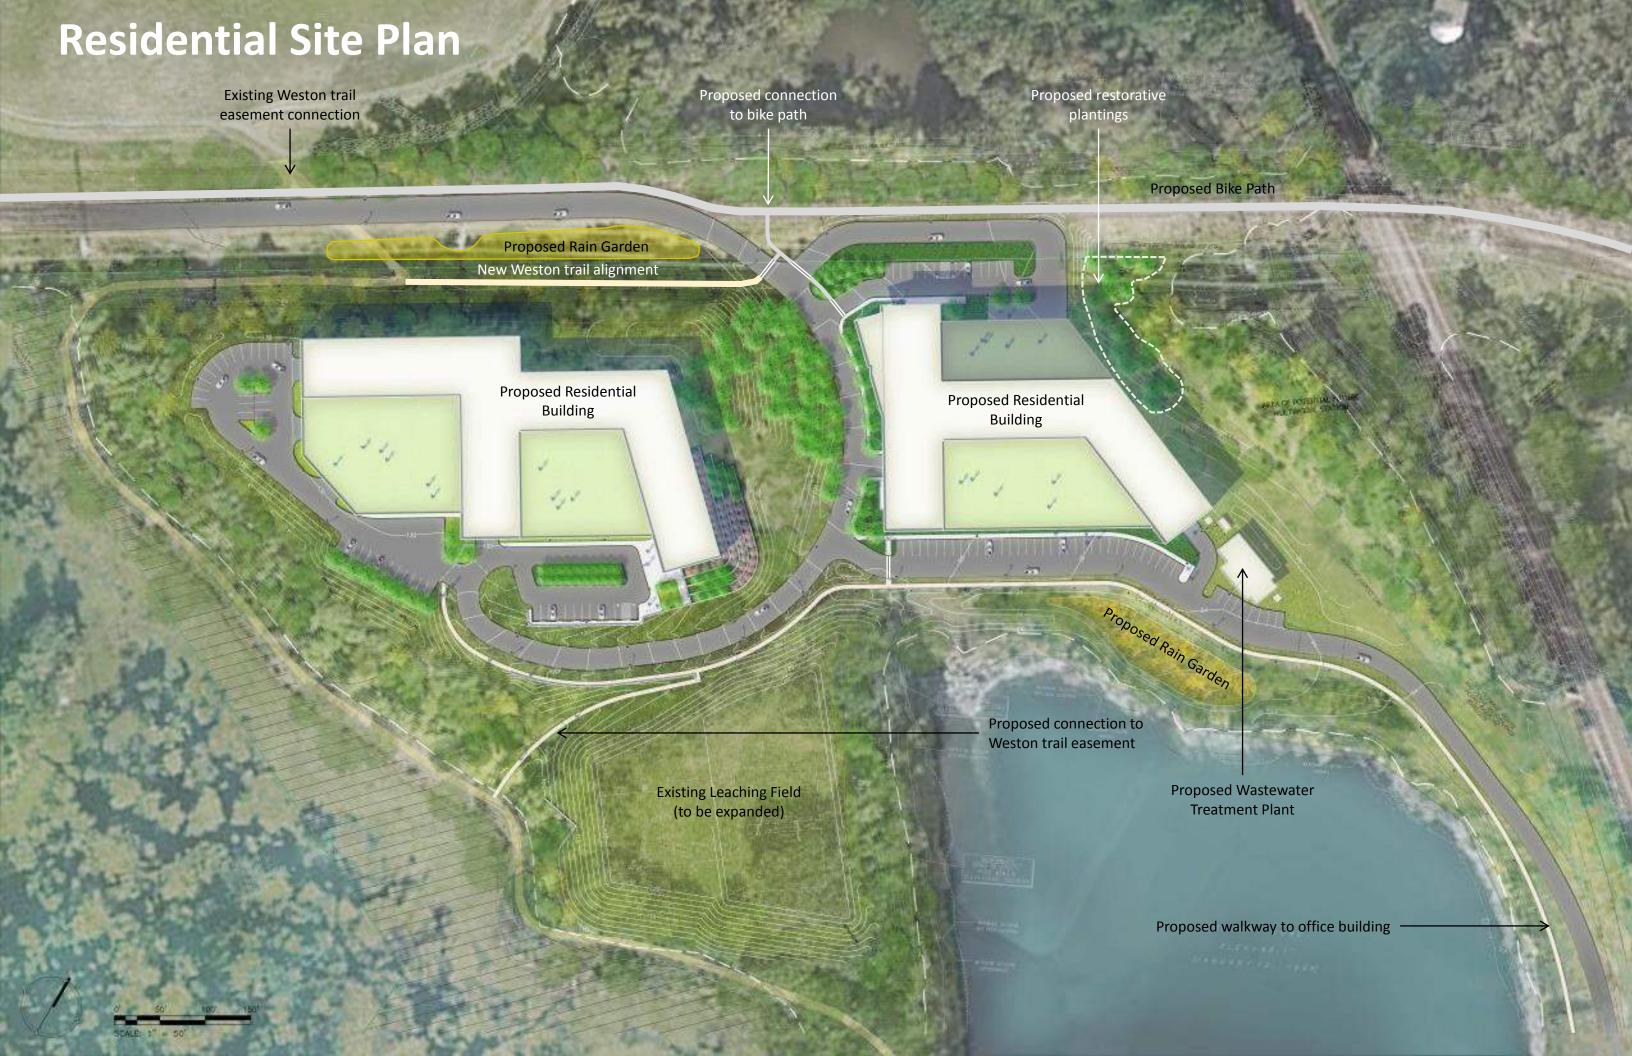

#### **Agenda**

- Residential Site & Architecture
- Commercial Site & Architecture
- Site Lighting
- Visual Studies
- Site Circulation

#### Forthcoming Reviews:

- Storm water peer review → expected complete by Conservation Commission hearing on 3/28
- Traffic peer review → expected complete by Planning Board hearing on 3/29

#### **Overall Landscape and Site Design**









#### **Residential Site Plan**



#### **Building 1 – Typical Floor Plan**



#### **Building 2 – Typical Floor Plan**



#### **Residential Site Section**



#### **Typical Elevation**



#### **Exterior - Residential**









# **Lower Level Plan** EXISTING OFFICE BUILDING

## **Ground Floor Plan** 25' NO DISTURBANCE LINE MECH/ BOH EXISTING OFFICE BUILDING



**Office Building Elevations** SPANDREL GLASS MECH. SCREEN SPANDREL GLASS VISION GLASS ALUMINUM VISION GLASS MULLION CAP T.O. ROOF NORTH ELEVATION MECH. SCREEN SPANDREL GLASS T.O. MECH. SCREEN. 170' - 0" 6 VISION GLASS SCREEN 3 SOUTH ELEVATION MECH, SCREEN SPANDREL GLASS T.O. MECH. SCREEN 170' - 0' 6 SPANDREL GLASS VISION GLASS VISION GLASS ALUMINUM MULLION CAP SCREEN -2 EAST ELEVATION MECH. SCREEN SPANDREL GLASS SPANDREL GLAS