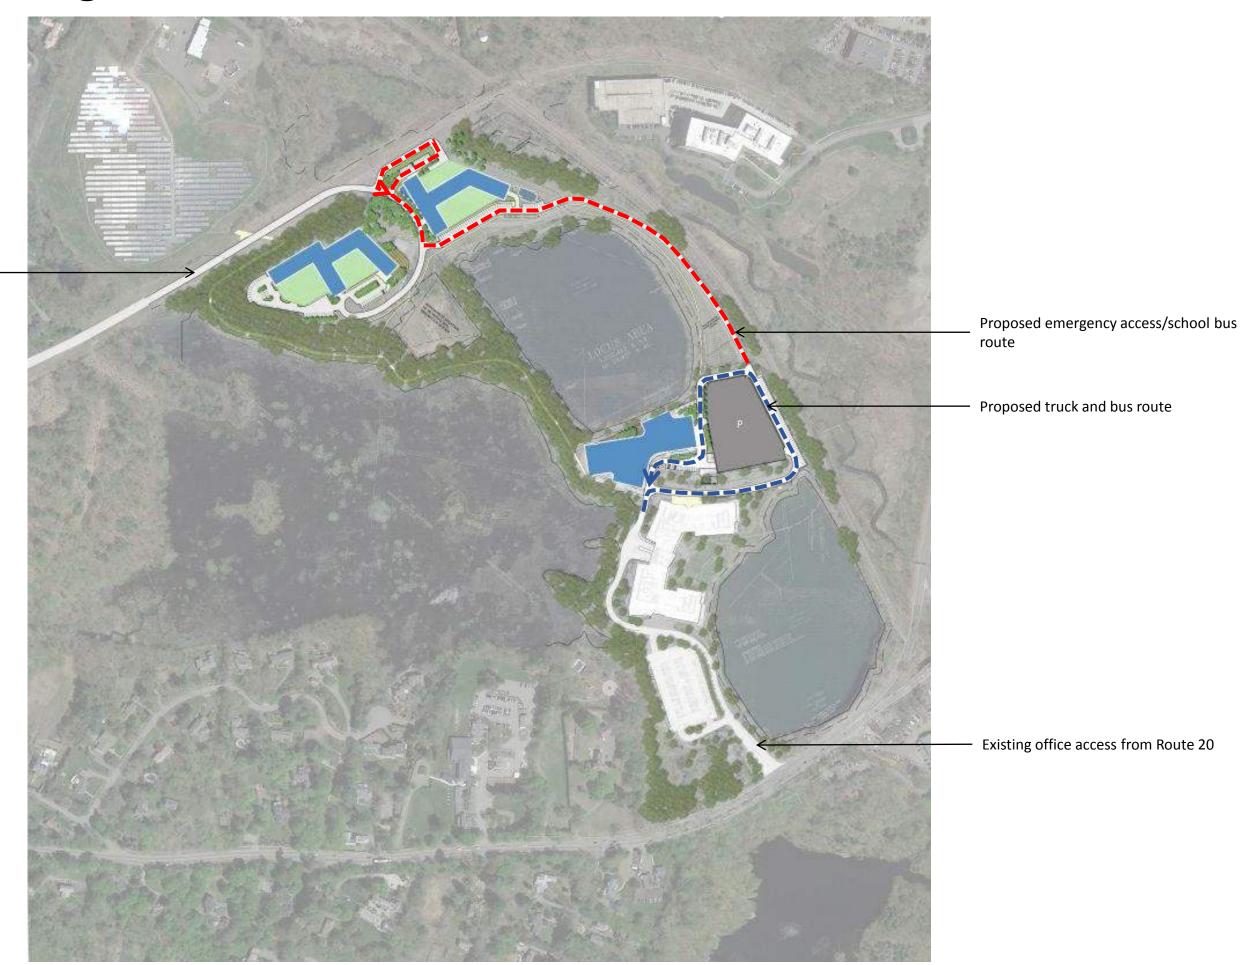

#### **Site Circulation Diagram**

Proposed residential driveway from Church Street