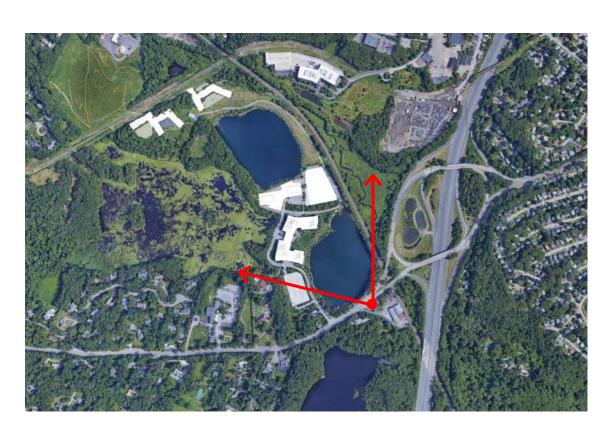

#### **Site Circulation Diagram**

Proposed residential driveway from Church Street