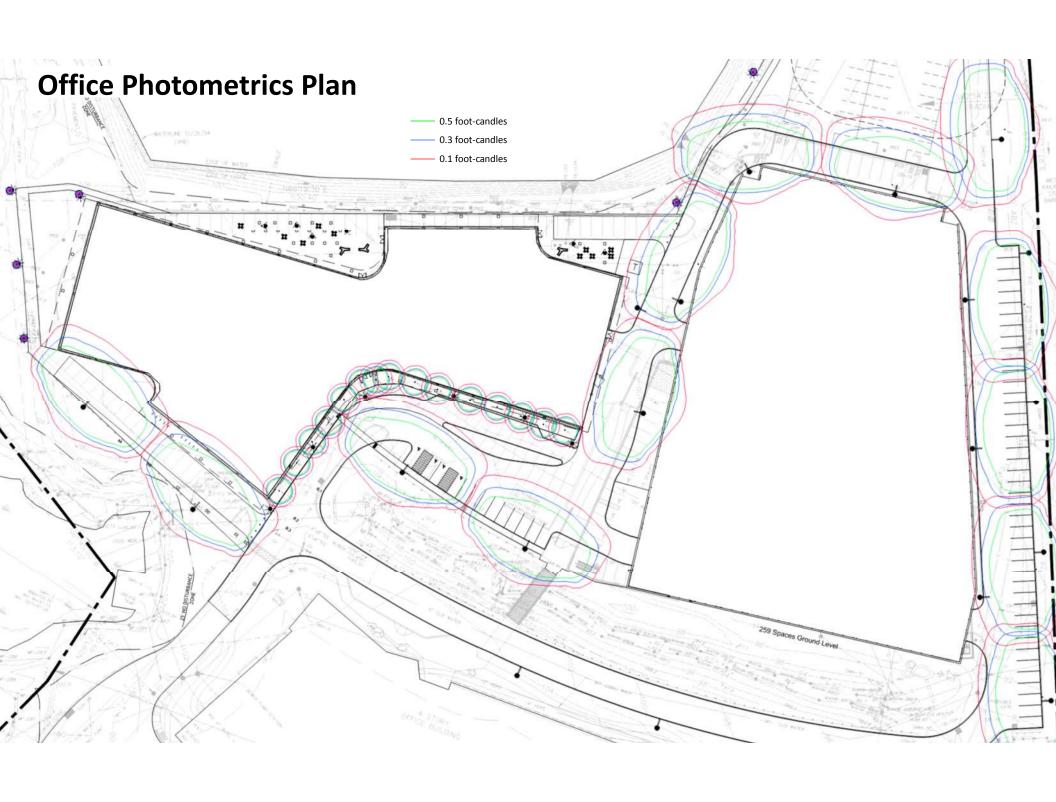

#### **Residential Photometrics Plan**

Proposed Buildings Beyond Trees

Existing Weston Corporate Center Building Areas Visible from Point Indicated

Existing Weston Corporate Center Building Areas Visible from Point Indicated