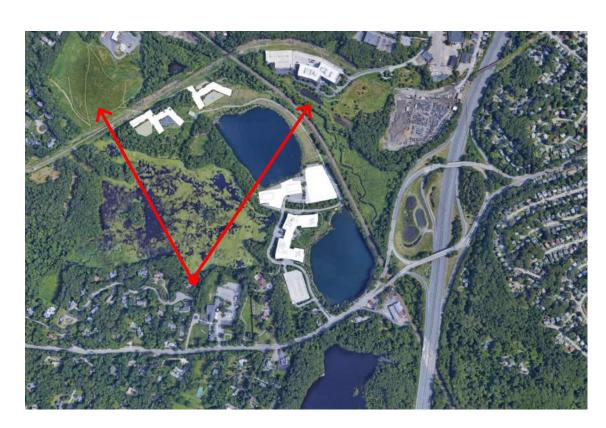

0' 6 SPANDREL GLASS VISION GLASS VISION GLASS ALUMINUM MULLION CAP SCREEN -2 EAST ELEVATION MECH. SCREEN SPANDREL GLASS SPANDREL GLASS VISION GLASS VISION GLASS - ALUMINUM MULLION CAP () WEST ELEVATION

#### **Parking Structure Elevations**





#### **Building Sections**





#### **Perspective Views**







#### **Perspective Views**







#### **Residential Photometrics Plan**









Proposed Buildings Beyond Trees

Existing Weston Corporate Center Building Areas Visible from Point Indicated









Existing Weston Corporate Center Building Areas Visible from Point Indicated







Proposed Buildings Beyond Trees

Existing Weston Corporate Center Building Areas Visible from Point Indicated









--- Existing Weston Corporate Center Building Areas Visible from Point Indicated







Proposed Buildings Beyond Trees

Existing Weston Corporate Center Building Areas Visible from Point Indicated







#### **Site Circulation Diagram**

Proposed residential driveway from Church Street



#### **Future Multimodal Land Area**



### courb.co/133bpr