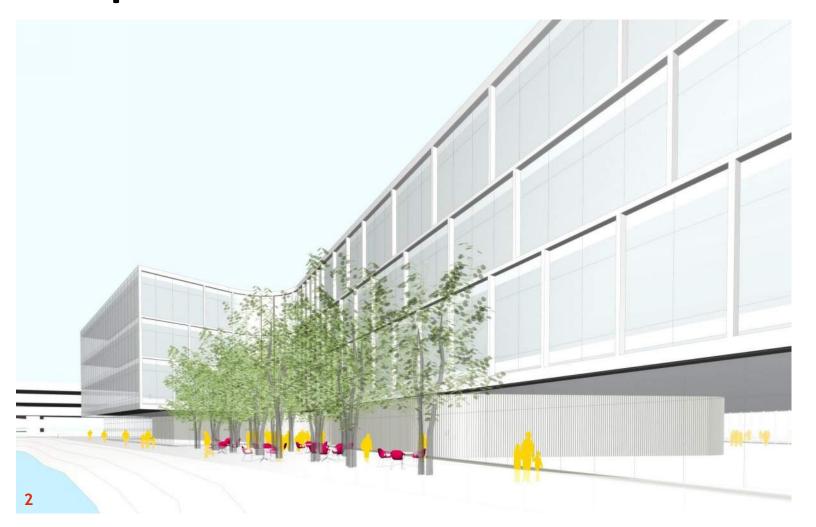

ical Elevation**



#### **Exterior - Residential**









# **Lower Level Plan** EXISTING OFFICE BUILDING

## **Ground Floor Plan** 25' NO DISTURBANCE LINE MECH/ BOH EXISTING OFFICE BUILDING



**Office Building Elevations** SPANDREL GLASS MECH. SCREEN SPANDREL GLASS VISION GLASS ALUMINUM VISION GLASS MULLION CAP T.O. ROOF NORTH ELEVATION MECH. SCREEN SPANDREL GLASS T.O. MECH. SCREEN. 170' - 0" 6 VISION GLASS SCREEN 3 SOUTH ELEVATION MECH, SCREEN SPANDREL GLASS T.O. MECH. SCREEN 170' - 0' 6 SPANDREL GLASS VISION GLASS VISION GLASS ALUMINUM MULLION CAP SCREEN -2 EAST ELEVATION MECH. SCREEN SPANDREL GLASS SPANDREL GLASS VISION GLASS VISION GLASS - ALUMINUM MULLION CAP () WEST ELEVATION

#### **Parking Structure Elevations**





#### **Building Sections**





#### **Perspective Views**







#### **Perspective Views**







#### **Residential Photometrics Plan**









Proposed Buildings Beyond Trees

Existing Weston Corporate Center Building Areas Visible from Point Indicated









Existing Weston Corporate Center Building Areas Visible from Point Indicated







Proposed Buildings Beyond Trees

Existing Weston Corporate Center Building Areas Visible from Point Indicated









--- Existing Weston Corporate Center Building Areas Visible from Point Indicated







Proposed Buildings Beyond Trees

Existing Weston Corporate Center Building Areas Visible from Point Indicated







#### **Site Circulation Diagram**

Proposed residential driveway from Church Street



#### **Future Multimodal Land Area**



### courb.co/133bpr