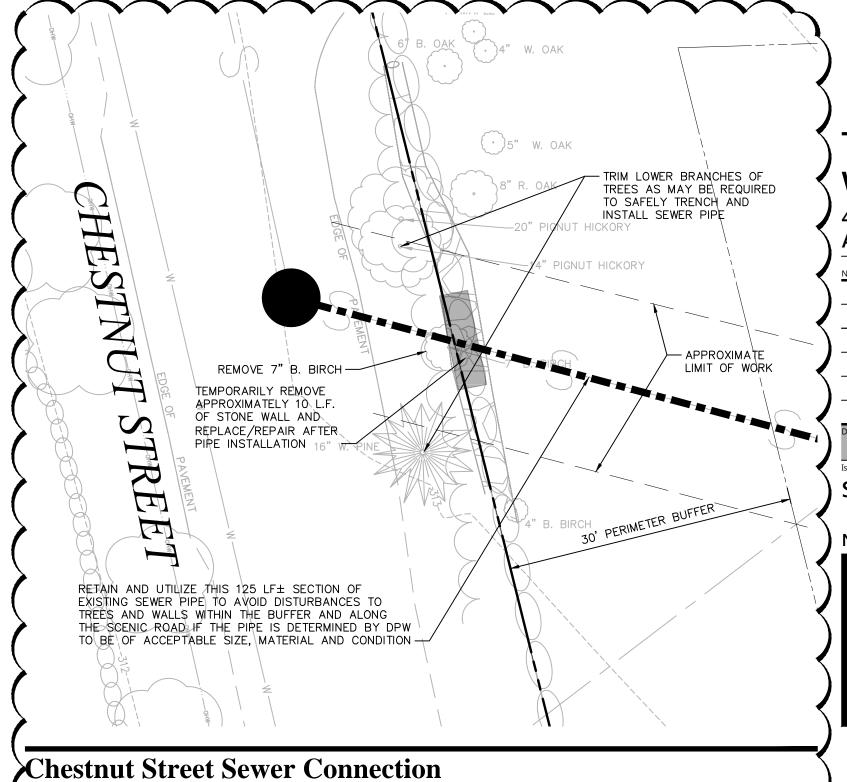

DRIP LINE OF EXISTING TREES TO REMAIN.

1. INSTALL TREE PROTECTION FENCE AT THE

NOTE: PROPOSED WORK SHOWN IS ONLY NECESSARY IF EXISTING SEWER PIPE FROM SITE TO CHESTNUT STREET IS REPLACED

101 Walnut Street

Watertown, MA 02471

PO Box 9151

617.924.1770

RESPONSE TO REVIEW COMMENTS 9/17/15 CRQ July 1, 2015 **Special Permit** 

Not Approved for Construction

Scenic Road Alteration Plan

13050.00