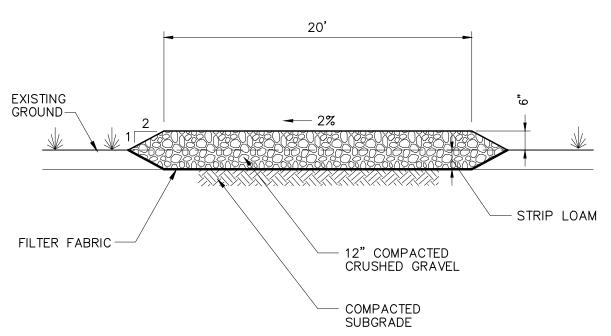

**Gravel Access Road** 

N.T.S.

Source: VHB



## **Eliot Street Entrance**



| <b>Tree Protection Fence</b> |             | 7/13 |
|------------------------------|-------------|------|
| N.T.S.                       | Source: VHB |      |

**Notes:** 

DRIP LINE OF EXISTING TREES TO REMAIN.

1. INSTALL TREE PROTECTION FENCE AT THE



NOTE: PROPOSED WORK SHOWN IS ONLY NECESSARY IF EXISTING SEWER PIPE FROM SITE TO CHESTNUT STREET IS REPLACED



101 Walnut Street

Watertown, MA 02471

PO Box 9151

617.924.1770

RESPONSE TO REVIEW COMMENTS 9/17/15 CRQ July 1, 2015 **Special Permit** 

Not Approved for Construction

Scenic Road Alteration Plan

13050.00