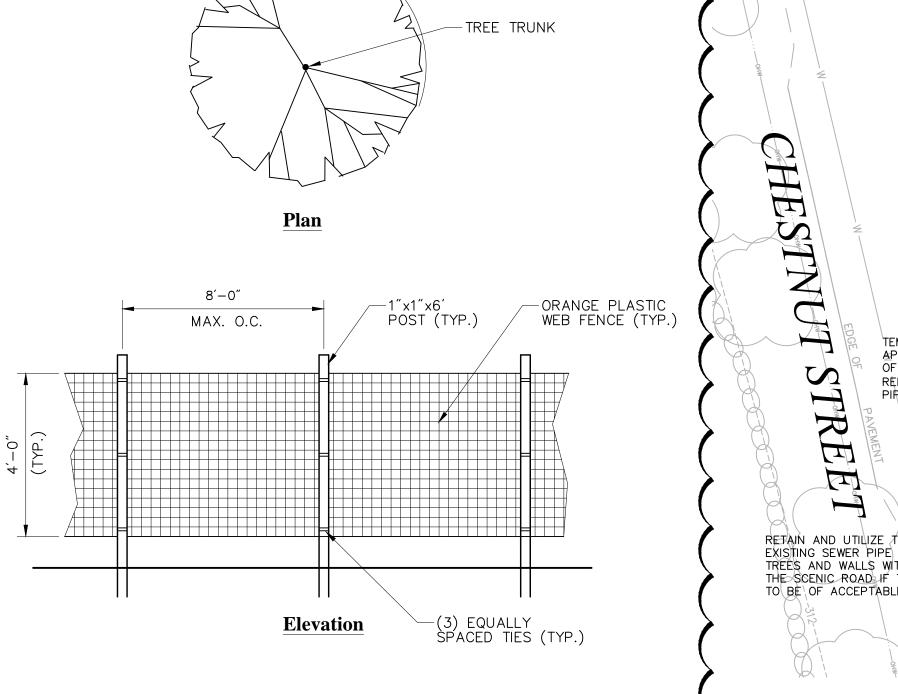

## **Eliot Street Entrance**

| <b>Tree Protection Fence</b> |             | 7/13 |
|------------------------------|-------------|------|
| N.T.S.                       | Source: VHB |      |

**Notes:** 

DRIP LINE OF EXISTING TREES TO REMAIN.

1. INSTALL TREE PROTECTION FENCE AT THE

NOTE: PROPOSED WORK SHOWN IS ONLY NECESSARY IF EXISTING SEWER PIPE FROM SITE TO CHESTNUT STREET IS REPLACED

101 Walnut Street