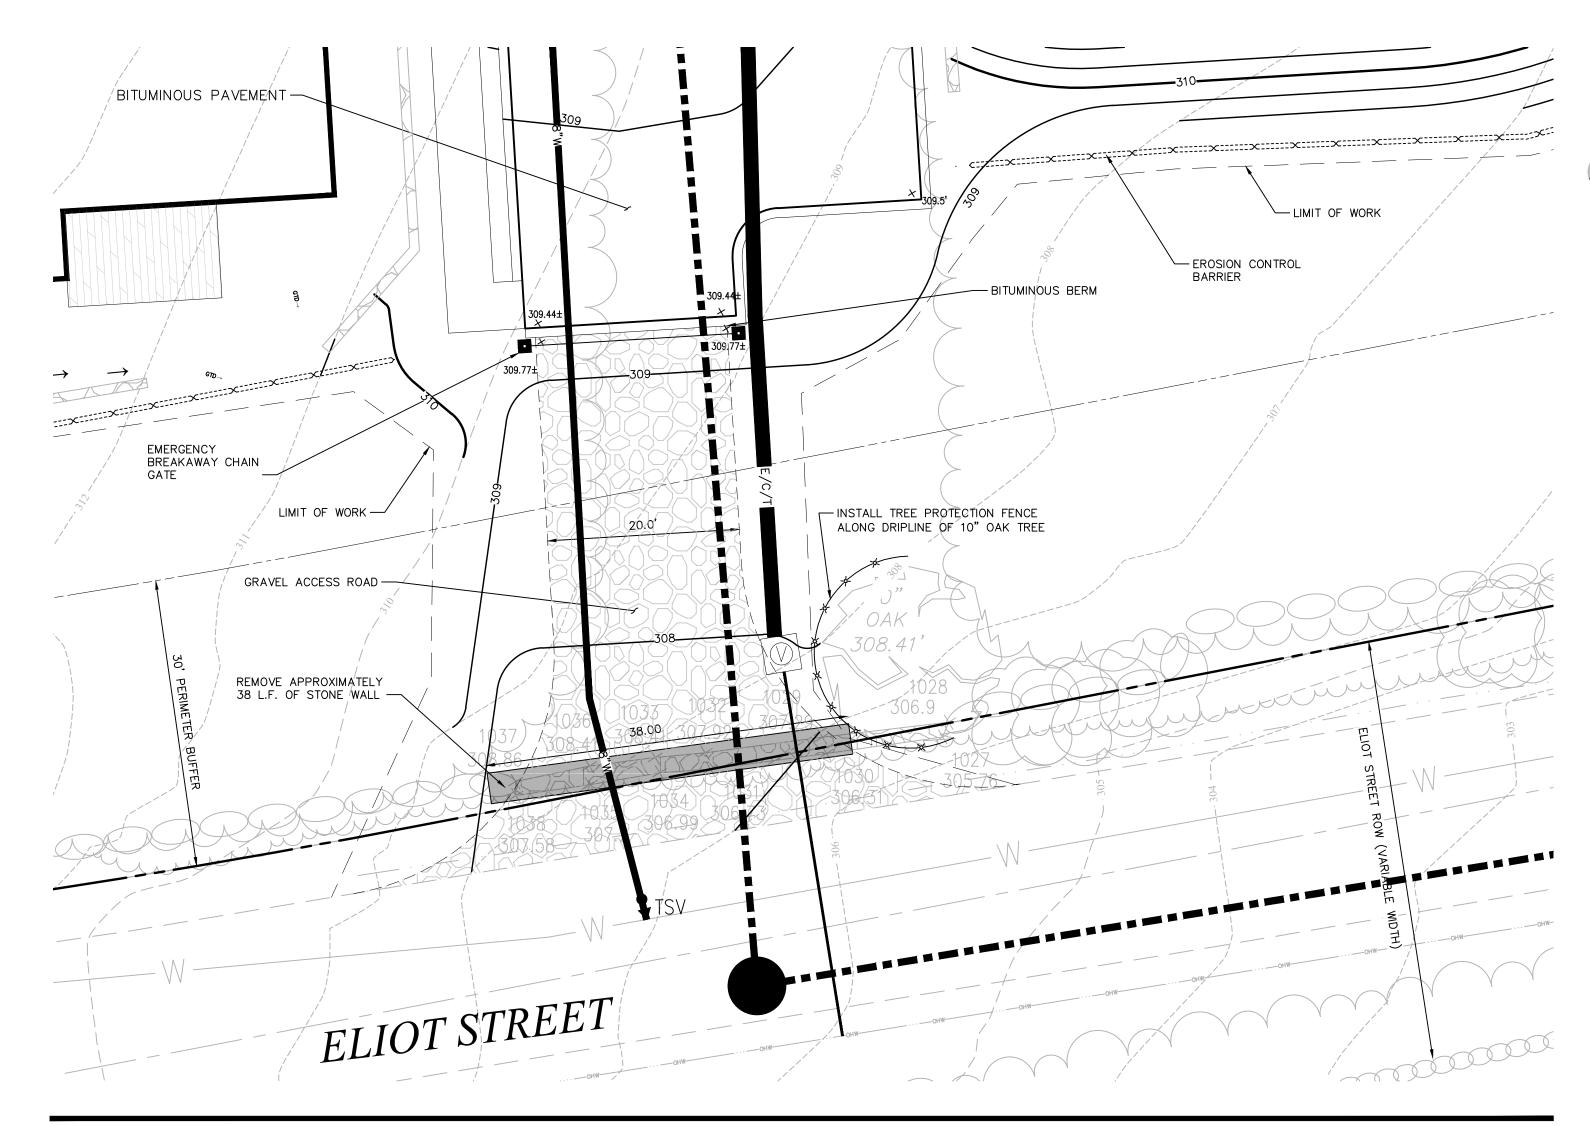

## **Eliot Street Entrance**

| <b>Tree Protection Fence</b> |             | 7/13 |
|------------------------------|-------------|------|
| N.T.S.                       | Source: VHB |      |

**Notes:** 

DRIP LINE OF EXISTING TREES TO REMAIN.

1. INSTALL TREE PROTECTION FENCE AT THE

NOTE: PROPOSED WORK SHOWN IS ONLY NECESSARY IF EXISTING SEWER PIPE FROM SITE TO CHESTNUT STREET IS REPLACED

101 Walnut Street