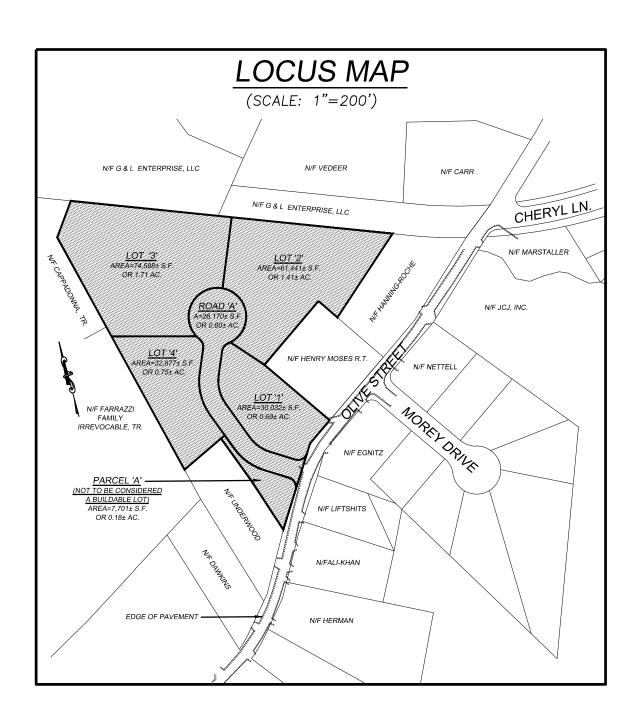

|                         | <u>LOT 1</u> | <u>LOT 2</u> | <u>LOT 3</u> | <u>LOT 4</u> | PARCEL A  | ROAD A     |
|-------------------------|--------------|--------------|--------------|--------------|-----------|------------|
| PERIMETER               | 690.89'      | 1,119.01     | 1,129.13     | 830.27       | N/A       | N/A        |
| AREA                    | 30,032± SF   | 61,441± SF   | 74,598± SF   | 32,887± SF   | 7,701± SF | 26,170± SF |
| AREA EXCLUDING WETLANDS | N/A          | 47,607± SF   | 55,540± SF   | N/A          | N/A       | N/A        |
| FRONTAGE                | 427.59'      | 150.00'      | 150.00'      | 386.85       | N/A       | N/A        |
| LENGTH                  | N/A          | N/A          | N/A          | N/A          | N/A       | 484.80'    |