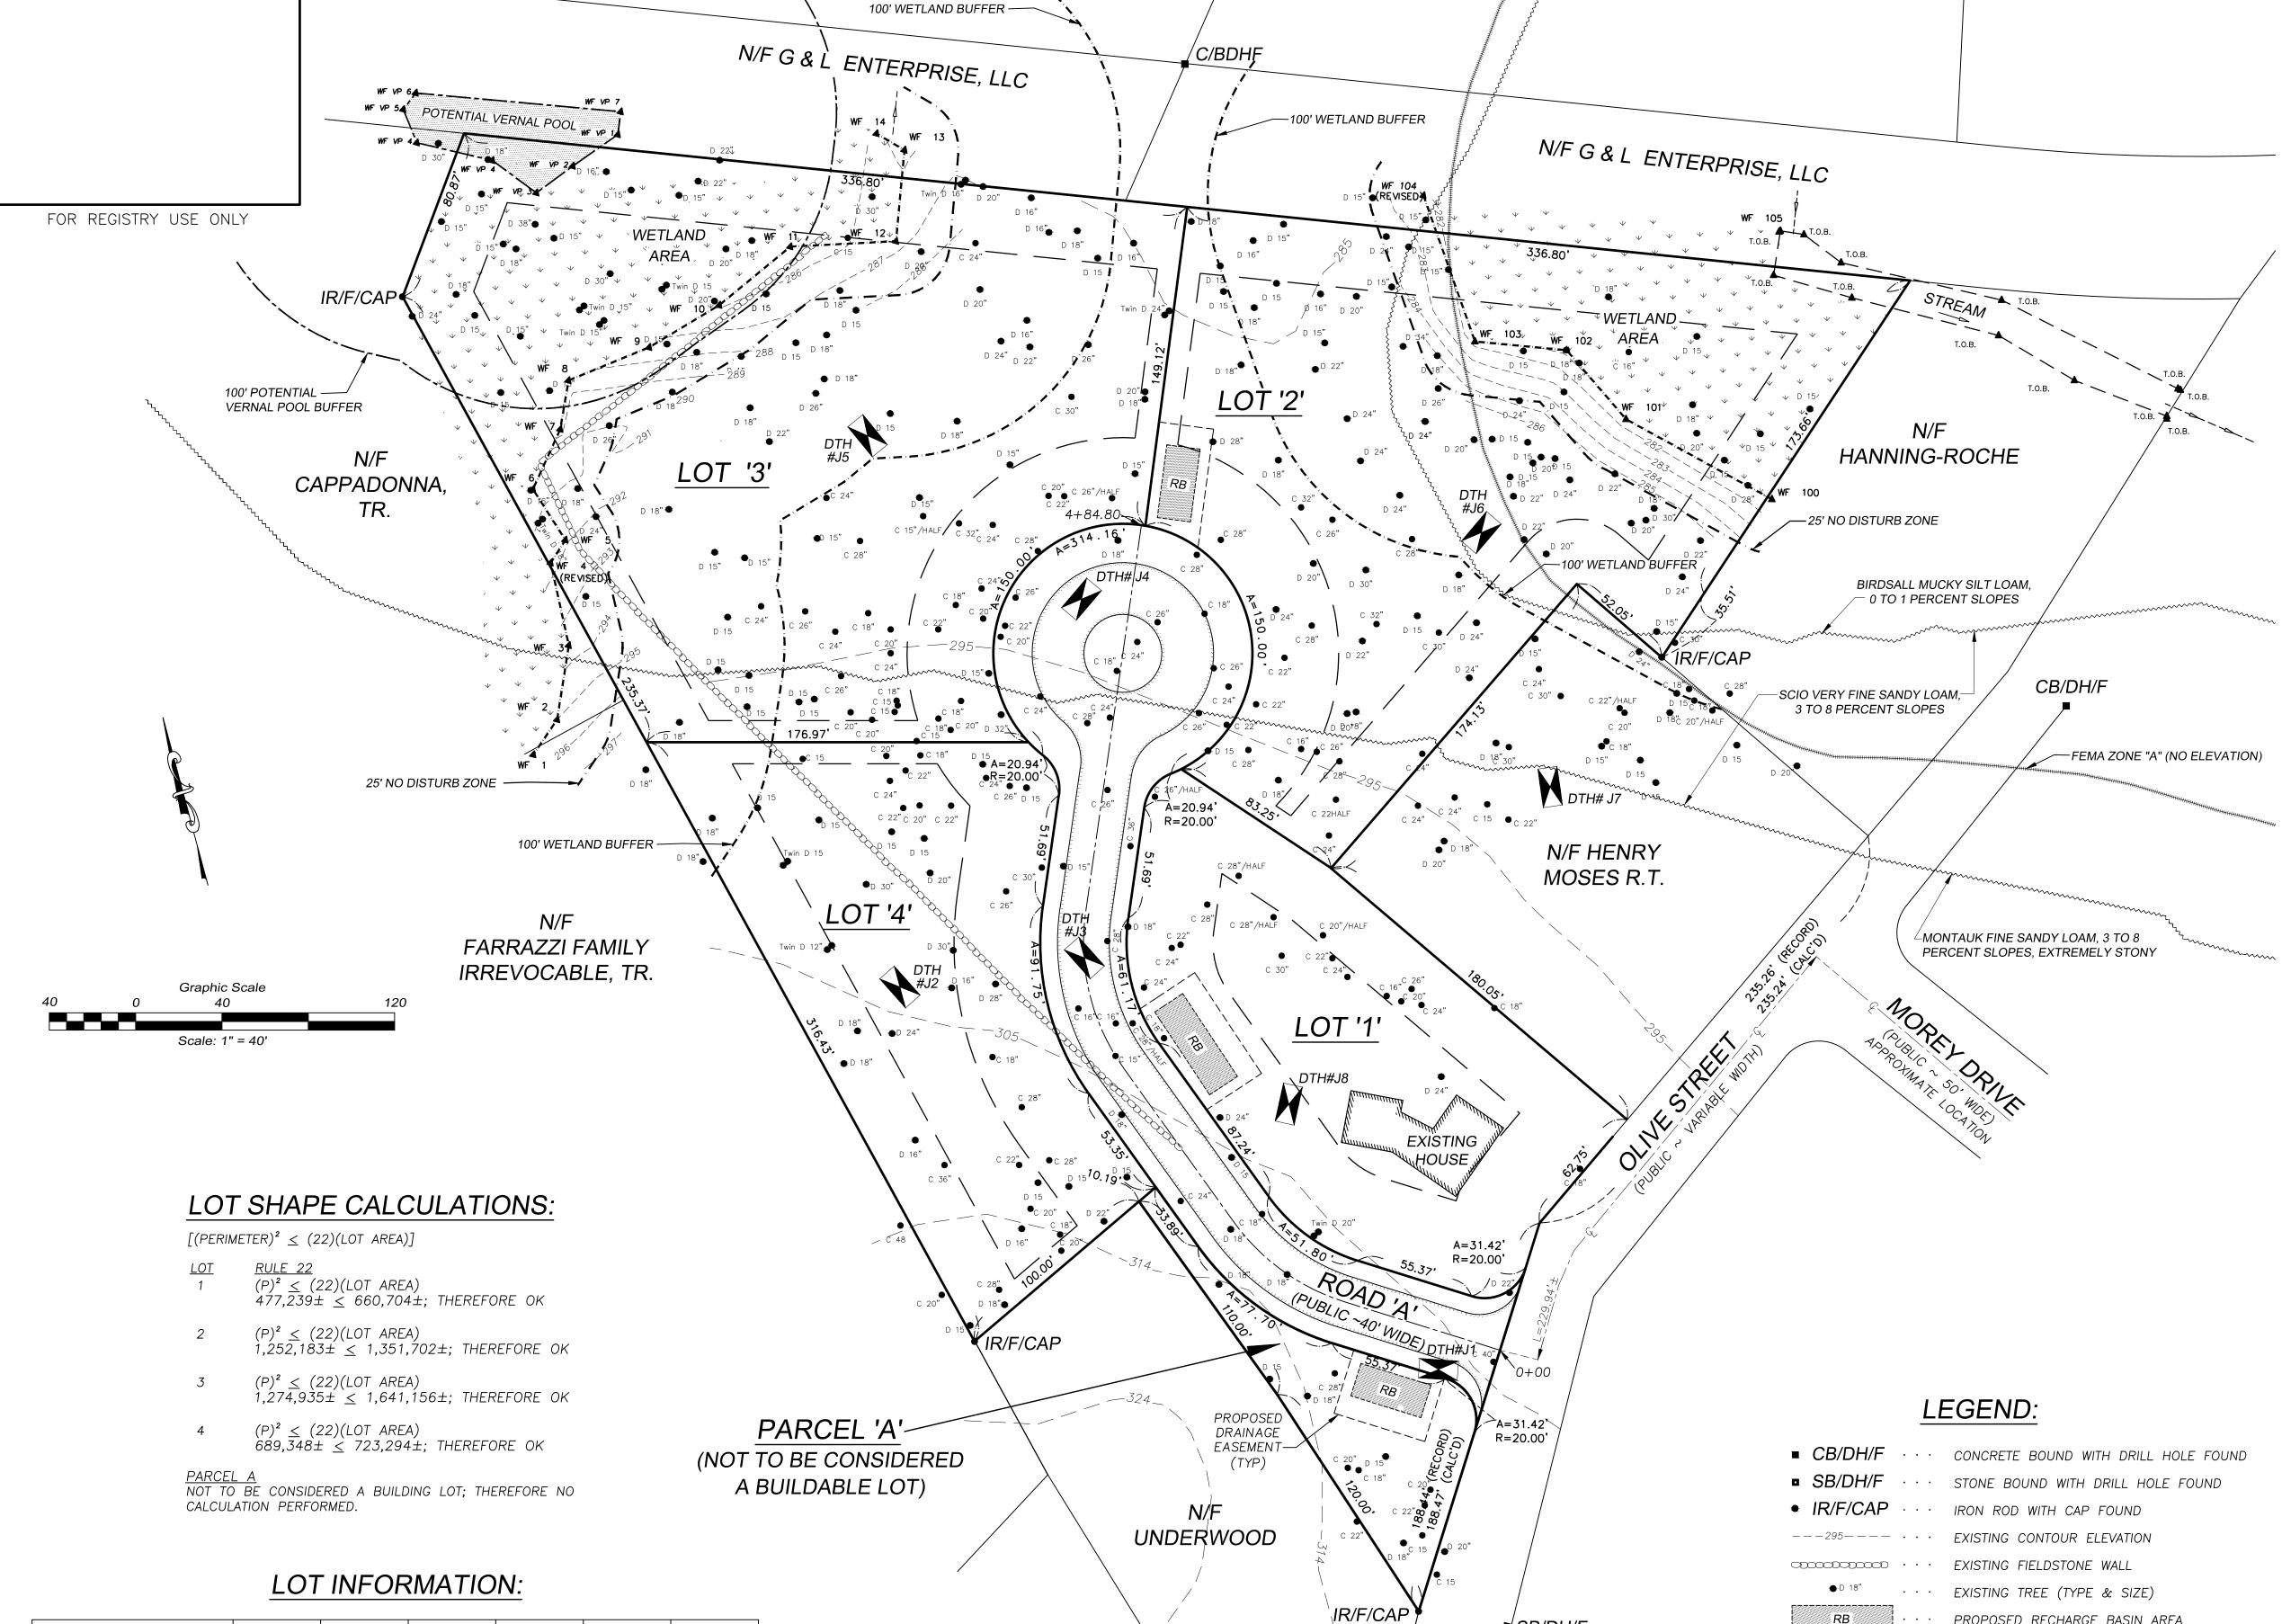

## **NOTES:**

- 1. THIS PLAN REFERS TO THE TOWN OF ASHLAND ASSESSOR'S MAP 23, PARCEL 231.
- 2. FOR ADDITIONAL PROPERTY LINE INFORMATION REFER TO THE DEED IN BOOK 58104,
- PAGE 489 RECORDED AT THE MIDDLESEX REGISTRY OF DEEDS. 3. ELEVATIONS SHOWN HEREON ARE BASED ON N.A.V.D. OF 1988.
- 4. THE PLANIMETRIC AND TOPOGRAPHIC FEATURES SHOWN HEREON ARE THE RESULT OF FIELD INSTRUMENT SURVEYS PERFORMED BETWEEN AUGUST 2013 AND APRIL 2015 BY THE JILLSON COMPANY.
- 5. THE BORDERING VEGETATED WETLAND AND TOP OF BANK FLAGS SHOWN HEREON ARE BASED ON A WETLAND DELINEATION PERFORMED IN SEPTEMBER 2013 & APRIL 2015 BY DAVID W. BURKE, WETLAND SPECIALIST. FOR ADDITIONAL INFORMATION REGARDING THE WETLAND DELINEATION AND THE WETLAND TEST PITS SHOWN HEREON REFER TO THE WETLAND DELINEATION LETTER PREPARED BY DAVID W. BURKE.
- 6. FOR ADDITIONAL INFORMATION REGARDING THE DEEP TEST HOLES SHOWN HEREON REFER TO THE SOIL LOGS PREPARED BY THE JILLSON COMPANY ON FILE WITH THE TOWN OF ASHLAND BOARD OF HEALTH,
- 7. FEMA ZONE 'A' LOCATION AND THE SOILS CLASSIFICATION SHOWN HEREON IS BASED ON DATA OBTAINED FROM THE STATE OF MASSACHUSETTS GIS DATABASE AND SHALL BE CONSIDERED APPROXIMATE.
- 8. THE TREE LOCATIONS SHOWN HEREON ARE BASED ON TOWN OF ASHLAND PLANNING BOARD PRELIMINARY PLAN REGULATIONS AND ONLY REPRESENT A PORTION OF THE TREES FOUND ON-SITE.
- 9. FOR FURTHER INFORMATION REFER TO THE PLAN PREPARED BY THE JILLSON COMPANY ENTITLED "NO. 73 OLIVE STREET APPROVAL NOT REQUIRED" DATED 9/12/13.
- 10. ZONING DISTRICT: RA.

|                         | <u>LOT 1</u> | <u>LOT 2</u> | <u>LOT 3</u> | <u>LOT 4</u> | PARCEL A  | ROAD A     |
|-------------------------|--------------|--------------|--------------|--------------|-----------|------------|
| PERIMETER               | 690.89'      | 1,119.01     | 1,129.13     | 830.27       | N/A       | N/A        |
| AREA                    | 30,032± SF   | 61,441± SF   | 74,598± SF   | 32,887± SF   | 7,701± SF | 26,170± SF |
| AREA EXCLUDING WETLANDS | N/A          | 47,607± SF   | 55,540± SF   | N/A          | N/A       | N/A        |
| FRONTAGE                | 427.59'      | 150.00'      | 150.00'      | 386.85       | N/A       | N/A        |
| LENGTH                  | N/A          | N/A          | N/A          | N/A          | N/A       | 484.80'    |

## · · PROPOSED RECHARGE BASIN AREA · · DEEP TEST HOLE LOCATION · · · WETLAND FLAG

· · · POTENTIAL VERNAL POOL FLAG

▲ T.O.B. · · · TOP OF BANK FLAG

SB/DH/F

ASHLAND, MA 01721 SCALE: 1"=40' DATE: 27 JULY 2015 PREPARED BY: THE JILLSON COMPANY, INC.