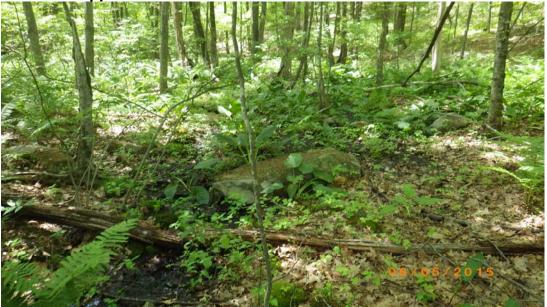

- 2. Assessor's Map or right-of-way plan of site
- 2. Project plans for entire project site, including wetland resource areas and areas outside of wetlands jurisdiction, showing existing and proposed conditions, existing and proposed tree/vegetation clearing line, and clearly demarcated limits of work \*\*
  - (a) Project description (including description of impacts outside of wetland resource area & buffer zone)
  - (b) Photographs representative of the site