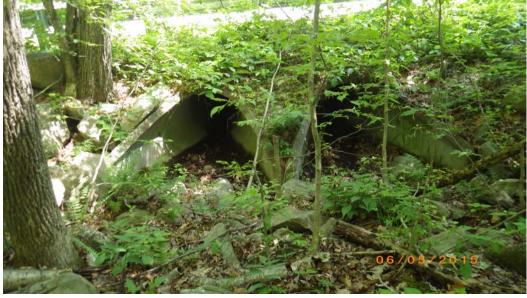

- 2. Assessor's Map or right-of-way plan of site
- 2. Project plans for entire project site, including wetland resource areas and areas outside of wetlands jurisdiction, showing existing and proposed conditions, existing and proposed tree/vegetation clearing line, and clearly demarcated limits of work \*\*
  - (a) Project description (including description of impacts outside of wetland resource area & buffer zone)
  - (b) Photographs representative of the site