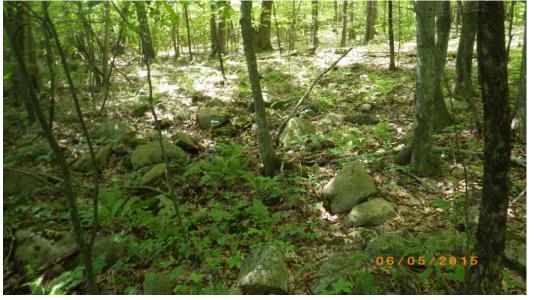

- 2. Assessor's Map or right-of-way plan of site
- 2. Project plans for entire project site, including wetland resource areas and areas outside of wetlands jurisdiction, showing existing and proposed conditions, existing and proposed tree/vegetation clearing line, and clearly demarcated limits of work \*\*
  - (a) Project description (including description of impacts outside of wetland resource area & buffer zone)
  - (b) Photographs representative of the site