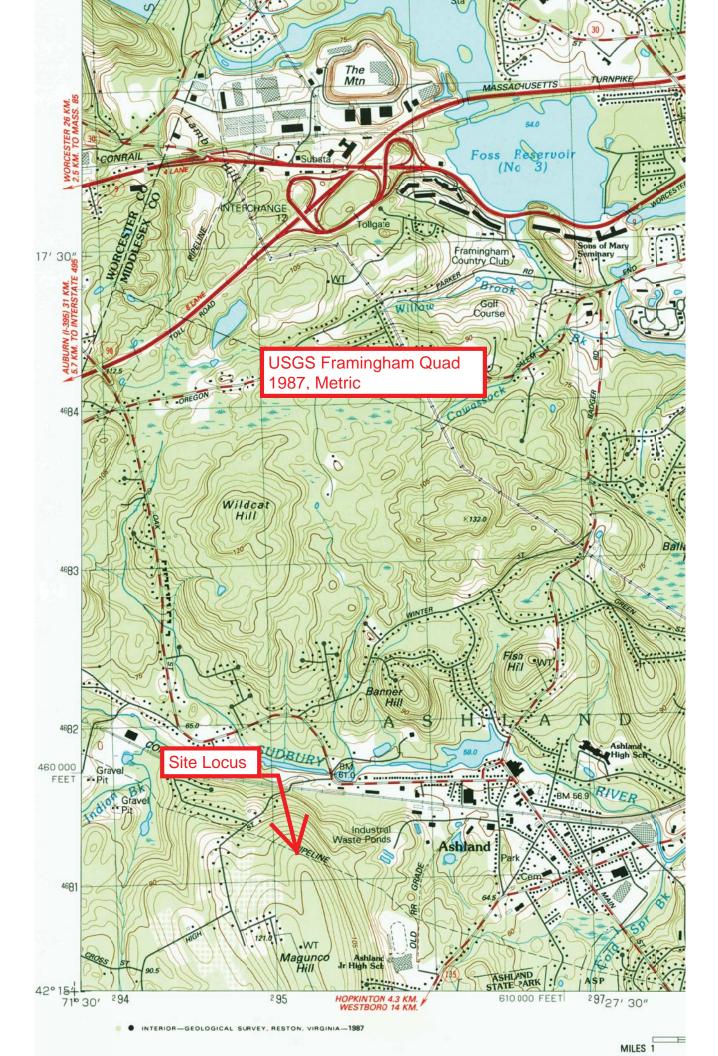

EcoTec will pay the Legal Advertisement fee promptly upon notification of the cost of the advertisement. This filing is comprised of:

- 1. This cover letter;
- 2. The Notice of Intent Form with all required Appendices and Attachments, including fee transmittal form and abutter notification materials;
- 3. Ashland Stormwater Management Permit application;
- 4. Project narrative by EcoTec Inc. dated September 28, 2015;
- 5. The USGS Map with the site indicated;
- 6. Estimated Habitats of Rare Wetlands Wildlife and Certified Vernal Pools, Framingham Quadrangle, effective October 1, 2008 with the site indicated;
- 7. Plan: "Site Development Plan for Ashland Rail Trail Apartments" (17 sheets), prepared by Kelly Engineering Group, Inc. dated 9/28/2015; and
- 8. Stormwater Management Report prepared by Kelly Engineering Group Inc. dated 9/28/2015.

**Online Users:** Attach the document transaction number (provided on your receipt page) for any of the following information you submit to the Department.

- 1. USGS or other map of the area (along with a narrative description, if necessary) containing sufficient information for the Conservation Commission and the Department to locate the site. (Electronic filers may omit this item.)
- 2. Plans identifying the location of proposed activities (including activities proposed to serve as a Bordering Vegetated Wetland [BVW] replication area or other mitigating measure) relative to the boundaries of each affected resource area.