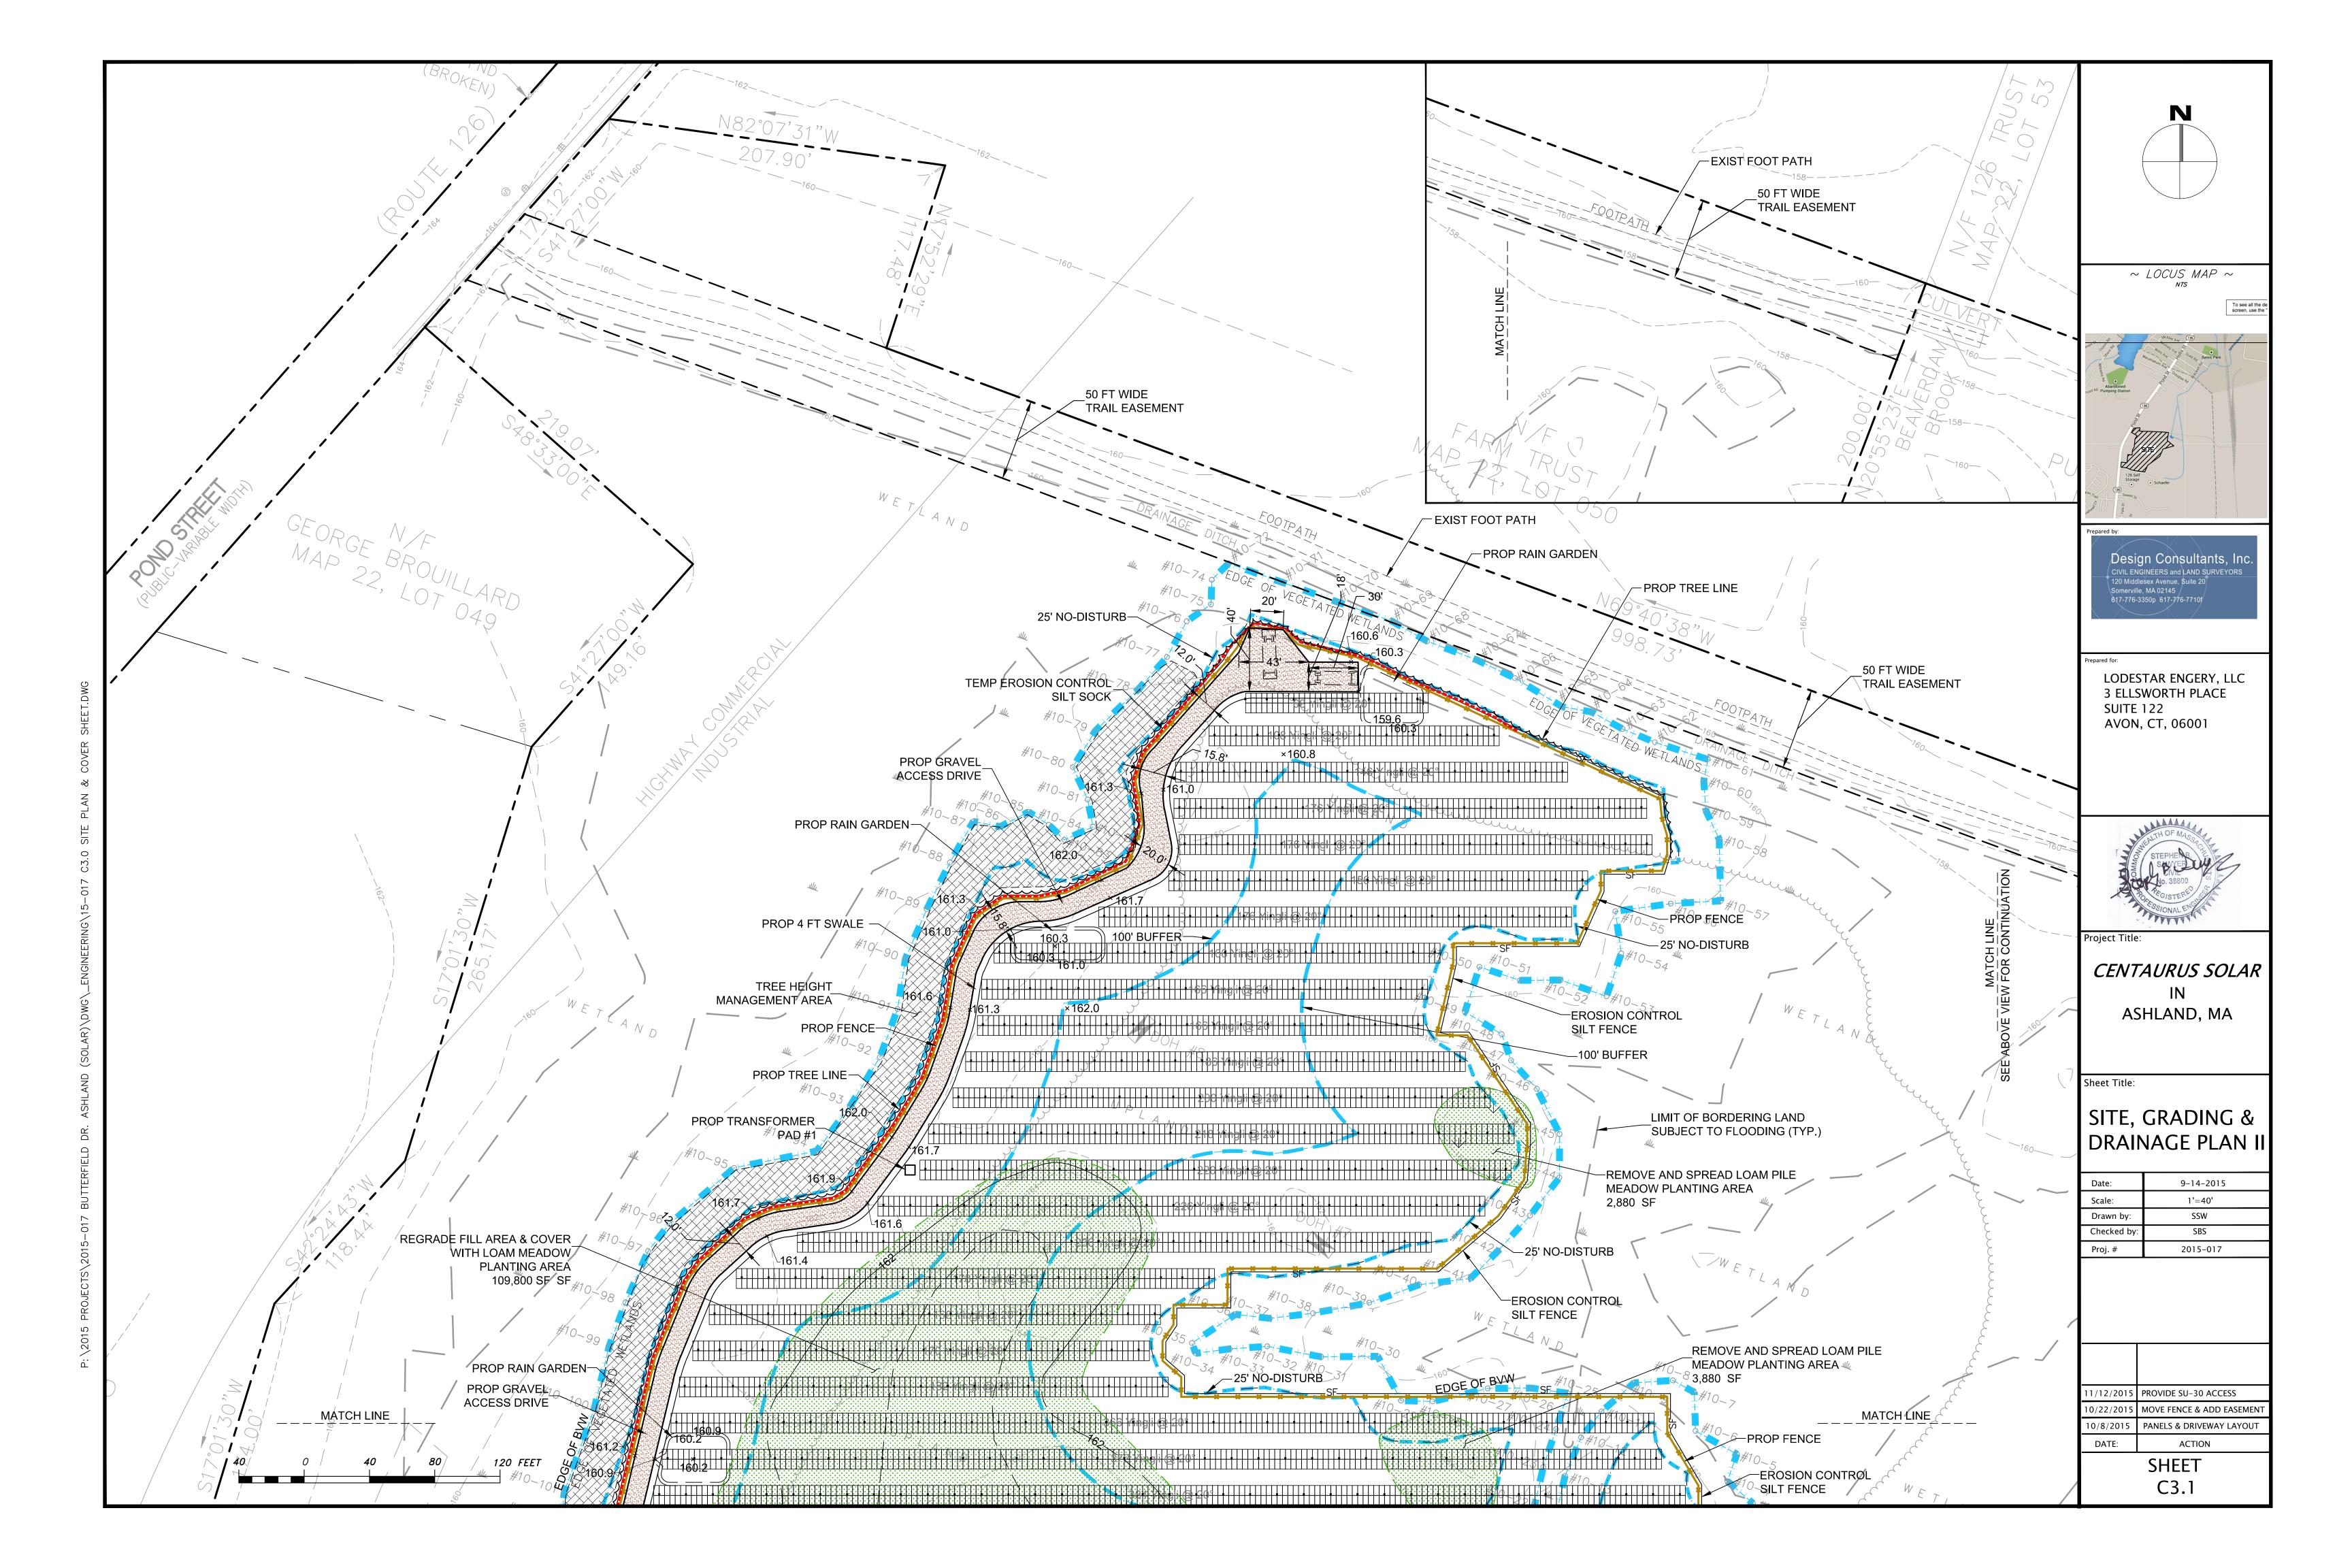

## "CENTAURUS SOLAR" PHOTOVOLTAIC SOLAR ARRAY PROJECT LOCUS TITLE INFORMATION FOR LOT 3A, BUTTERFIELD DRIVE BUTTERFIELD DRIVE, LLC LODESTAR ENERGY DEED REFERENCE: BK. 17760 PG. 201 PLAN REFERENCE: PLAN NO. 7 OF 2015 ASSESSORS: PARCEL ID 175 BUTTERFIELD DRIVE ASHLAND, MASSACHUSETTS ZONING INDUSTRIAL (I) C-1.1 REQUIRED **EXISTING** MIN LOT AREA 30,000 SQ. FT. 1,205,690± SQ. FT. C-3.1 150 FEET 586.38 FEET 40 FEET 30 FEET SIDE SETBACK REAR 30 FEET PHOTOVOLTAIC INSTALLATIONS OVERLAY DISTRICT (PIOD). 1,205,690± SQ. FT. N/A\*10 FEET N/A N/A \* 50' FRONT, SIDE AND REAR SETBACKS REQUIRED IN RESIDENTIAL ZONE. PREPARED BY: Design Consultants, Inc. Consulting Engineers and Surveyors 120 MIDDLESEX AVENUE SUITE 20 SOMERVILLE, MA 02145 617-776-3350

## SHEET INDEX:

| SHEET No. | DESCRIPTION                        | 3000 40      |
|-----------|------------------------------------|--------------|
|           |                                    | -SSSSSSSSSS. |
| C-0.0     | COVER SHEET                        | LFT IS       |
| C-1.0     | EXISTING CONDITIONS PLAN I         | 30' WIDE     |
| C-1.1     | <b>EXISTING CONDITIONS PLAN II</b> | MOE.         |
| C-2.0     | SITE PREPARATION PLAN              |              |
| C-3.0     | SITE, GRADING & DRAINAGE PLA       | I NA         |
| C-3.1     | SITE, GRADING & DRAINAGE PLA       | II NA        |
| C-4.0     | DETAILS I                          |              |
| C-4.1     | DETAILS II                         |              |

~ LOCUS MAP ~

Project Title:

CENTAURUS SOLAR ASHLAND, MA

TITLE SHEET

| ate:       | 9-14-2015 |  |
|------------|-----------|--|
| cale:      | 1'=100'   |  |
| rawn by:   | SSW       |  |
| hecked by: | SBS       |  |
| roj. #     | 2015-017  |  |
|            |           |  |