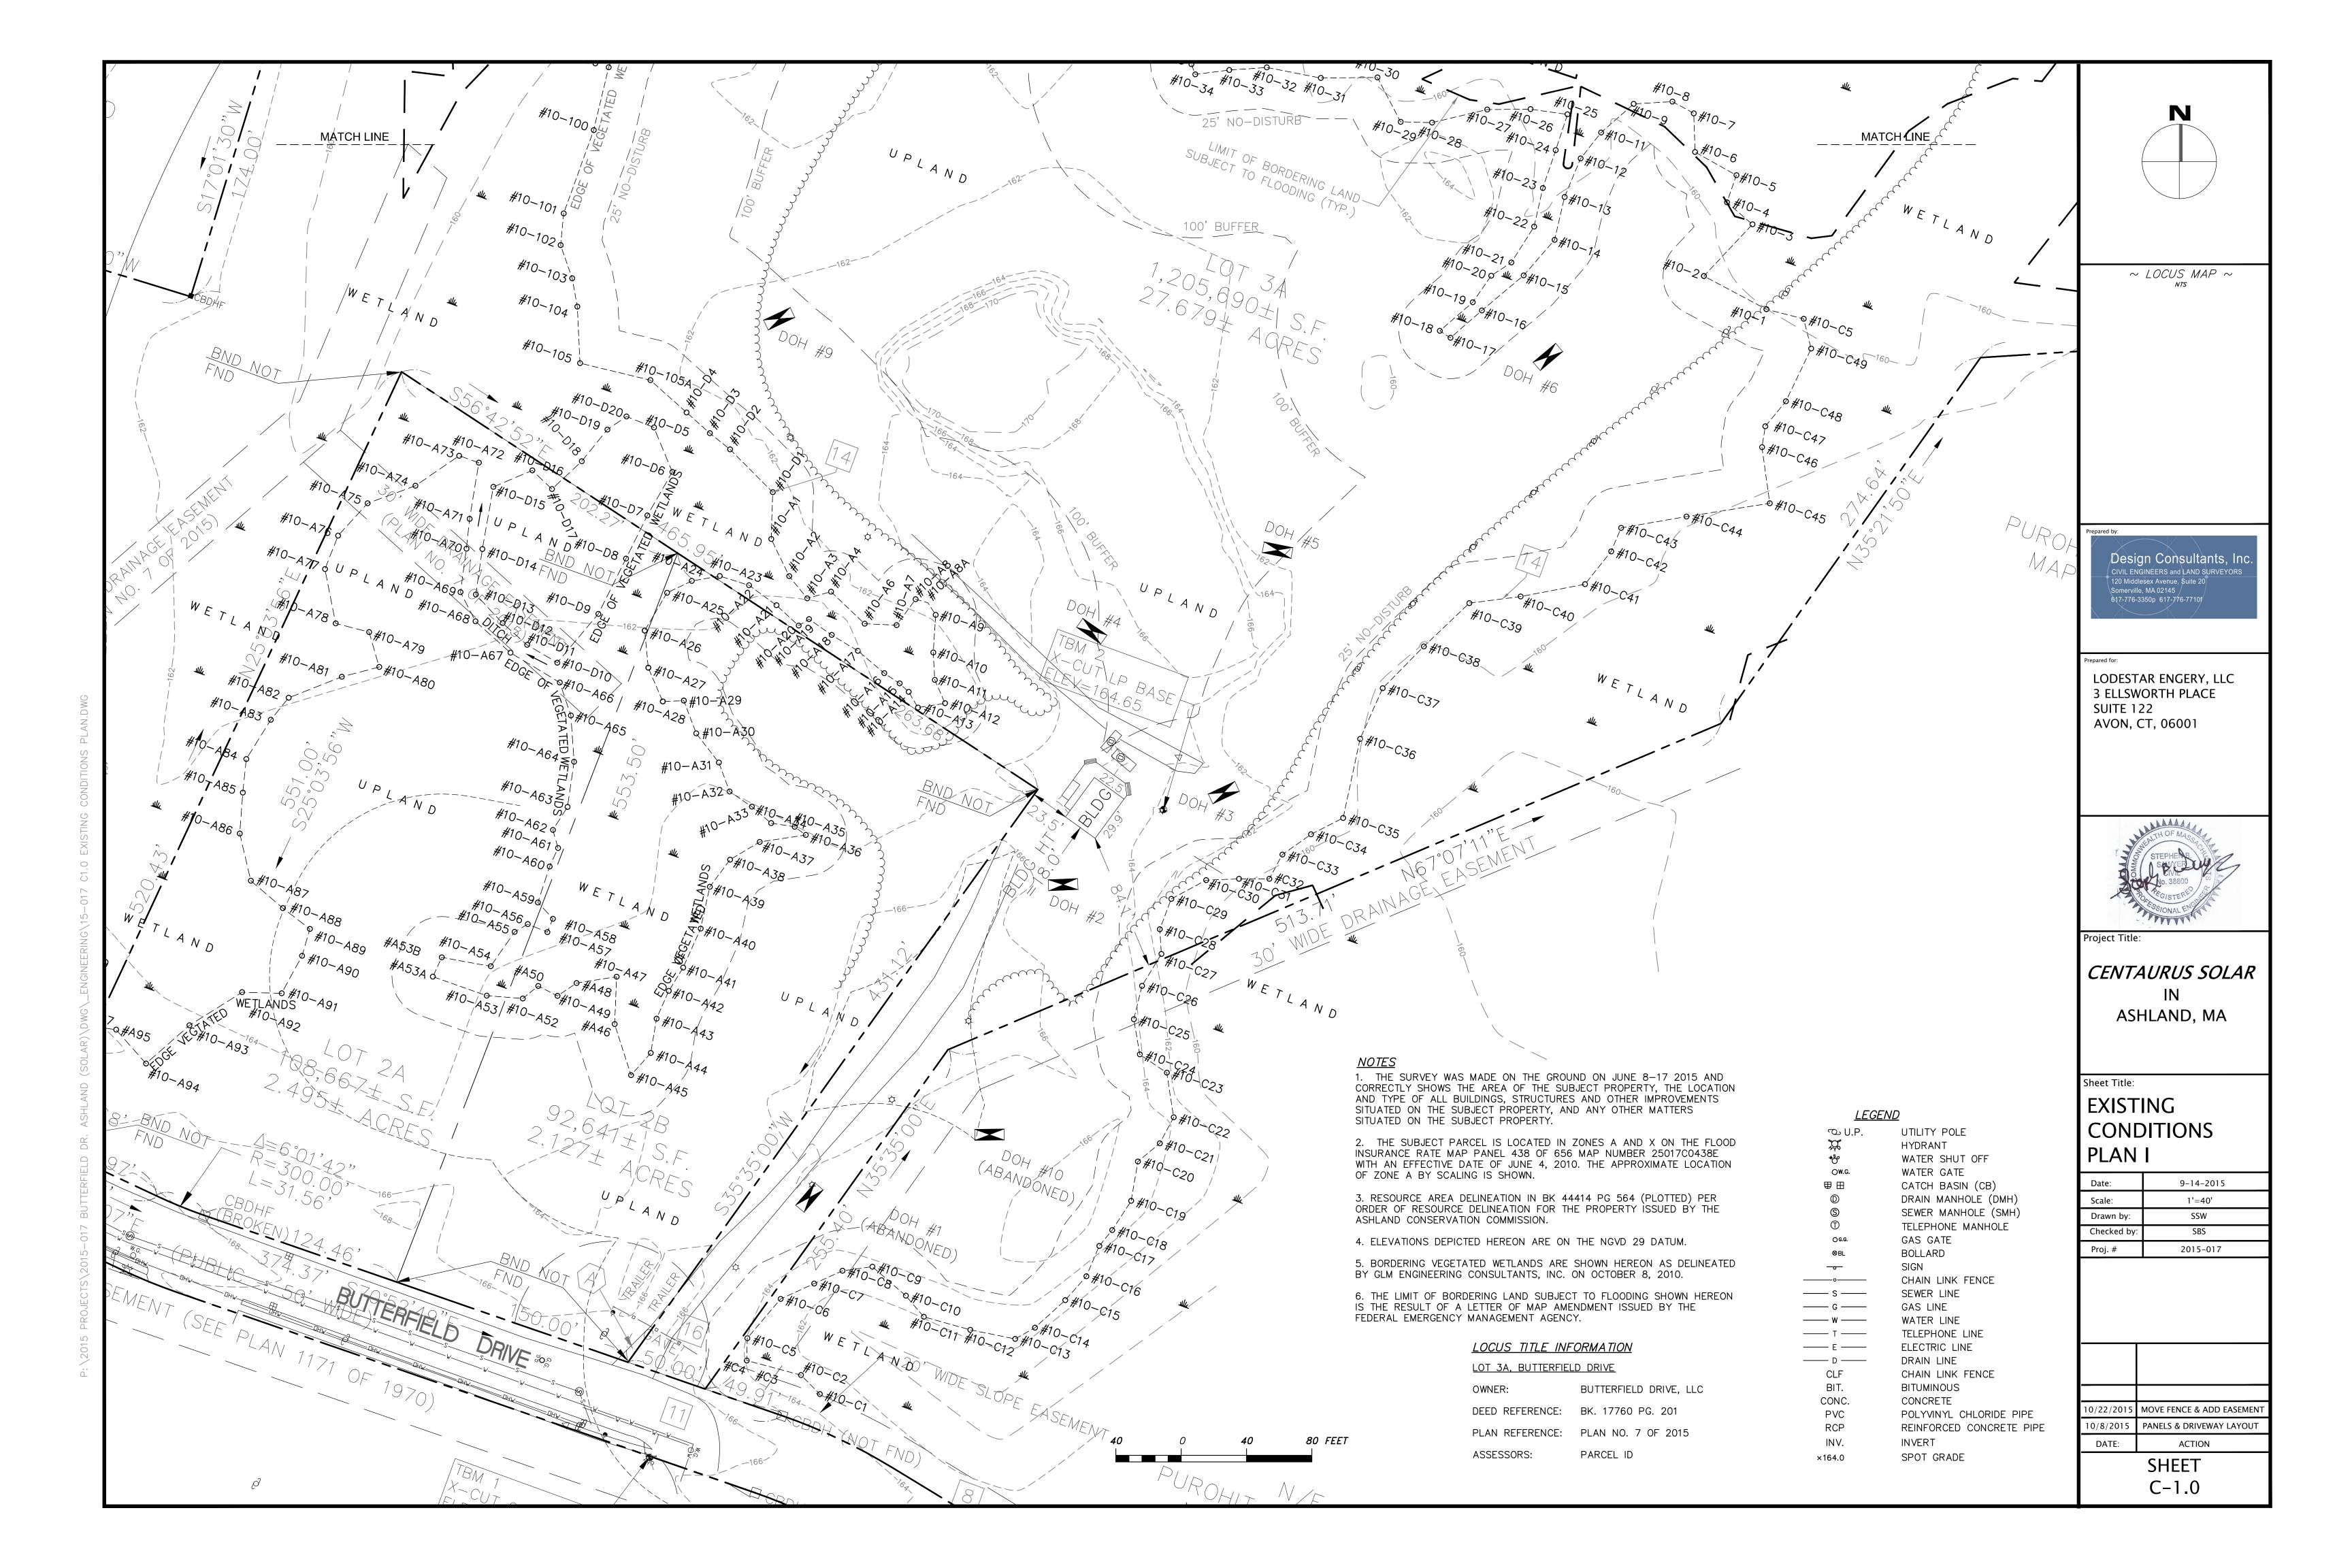

## "CENTAURUS SOLAR" PHOTOVOLTAIC SOLAR ARRAY PROJECT LOCUS TITLE INFORMATION FOR LOT 3A, BUTTERFIELD DRIVE BUTTERFIELD DRIVE, LLC LODESTAR ENERGY DEED REFERENCE: BK. 17760 PG. 201 PLAN REFERENCE: PLAN NO. 7 OF 2015 ASSESSORS: PARCEL ID 175 BUTTERFIELD DRIVE ASHLAND, MASSACHUSETTS ZONING INDUSTRIAL (I) C-1.1 REQUIRED **EXISTING** MIN LOT AREA 30,000 SQ. FT. 1,205,690± SQ. FT. C-3.1 150 FEET 586.38 FEET 40 FEET 30 FEET SIDE SETBACK REAR 30 FEET PHOTOVOLTAIC INSTALLATIONS OVERLAY DISTRICT (PIOD). 1,205,690± SQ. FT. N/A\*10 FEET N/A N/A \* 50' FRONT, SIDE AND REAR SETBACKS REQUIRED IN RESIDENTIAL ZONE. PREPARED BY: Design Consultants, Inc. Consulting Engineers and Surveyors 120 MIDDLESEX AVENUE SUITE 20 SOMERVILLE, MA 02145 617-776-3350

## SHEET INDEX:

| SHEET No. | DESCRIPTION                        | 3000 40      |
|-----------|------------------------------------|--------------|
|           |                                    | -SSSSSSSSSS. |
| C-0.0     | COVER SHEET                        | LFT IS       |
| C-1.0     | EXISTING CONDITIONS PLAN I         | 30' WIDE     |
| C-1.1     | <b>EXISTING CONDITIONS PLAN II</b> | MOE.         |
| C-2.0     | SITE PREPARATION PLAN              |              |
| C-3.0     | SITE, GRADING & DRAINAGE PLA       | I NA         |
| C-3.1     | SITE, GRADING & DRAINAGE PLA       | II NA        |
| C-4.0     | DETAILS I                          |              |
| C-4.1     | DETAILS II                         |              |

~ LOCUS MAP ~

Project Title:

CENTAURUS SOLAR ASHLAND, MA

TITLE SHEET

| ate:       | 9-14-2015 |  |
|------------|-----------|--|
| cale:      | 1'=100'   |  |
| rawn by:   | SSW       |  |
| hecked by: | SBS       |  |
| roj. #     | 2015-017  |  |
|            |           |  |