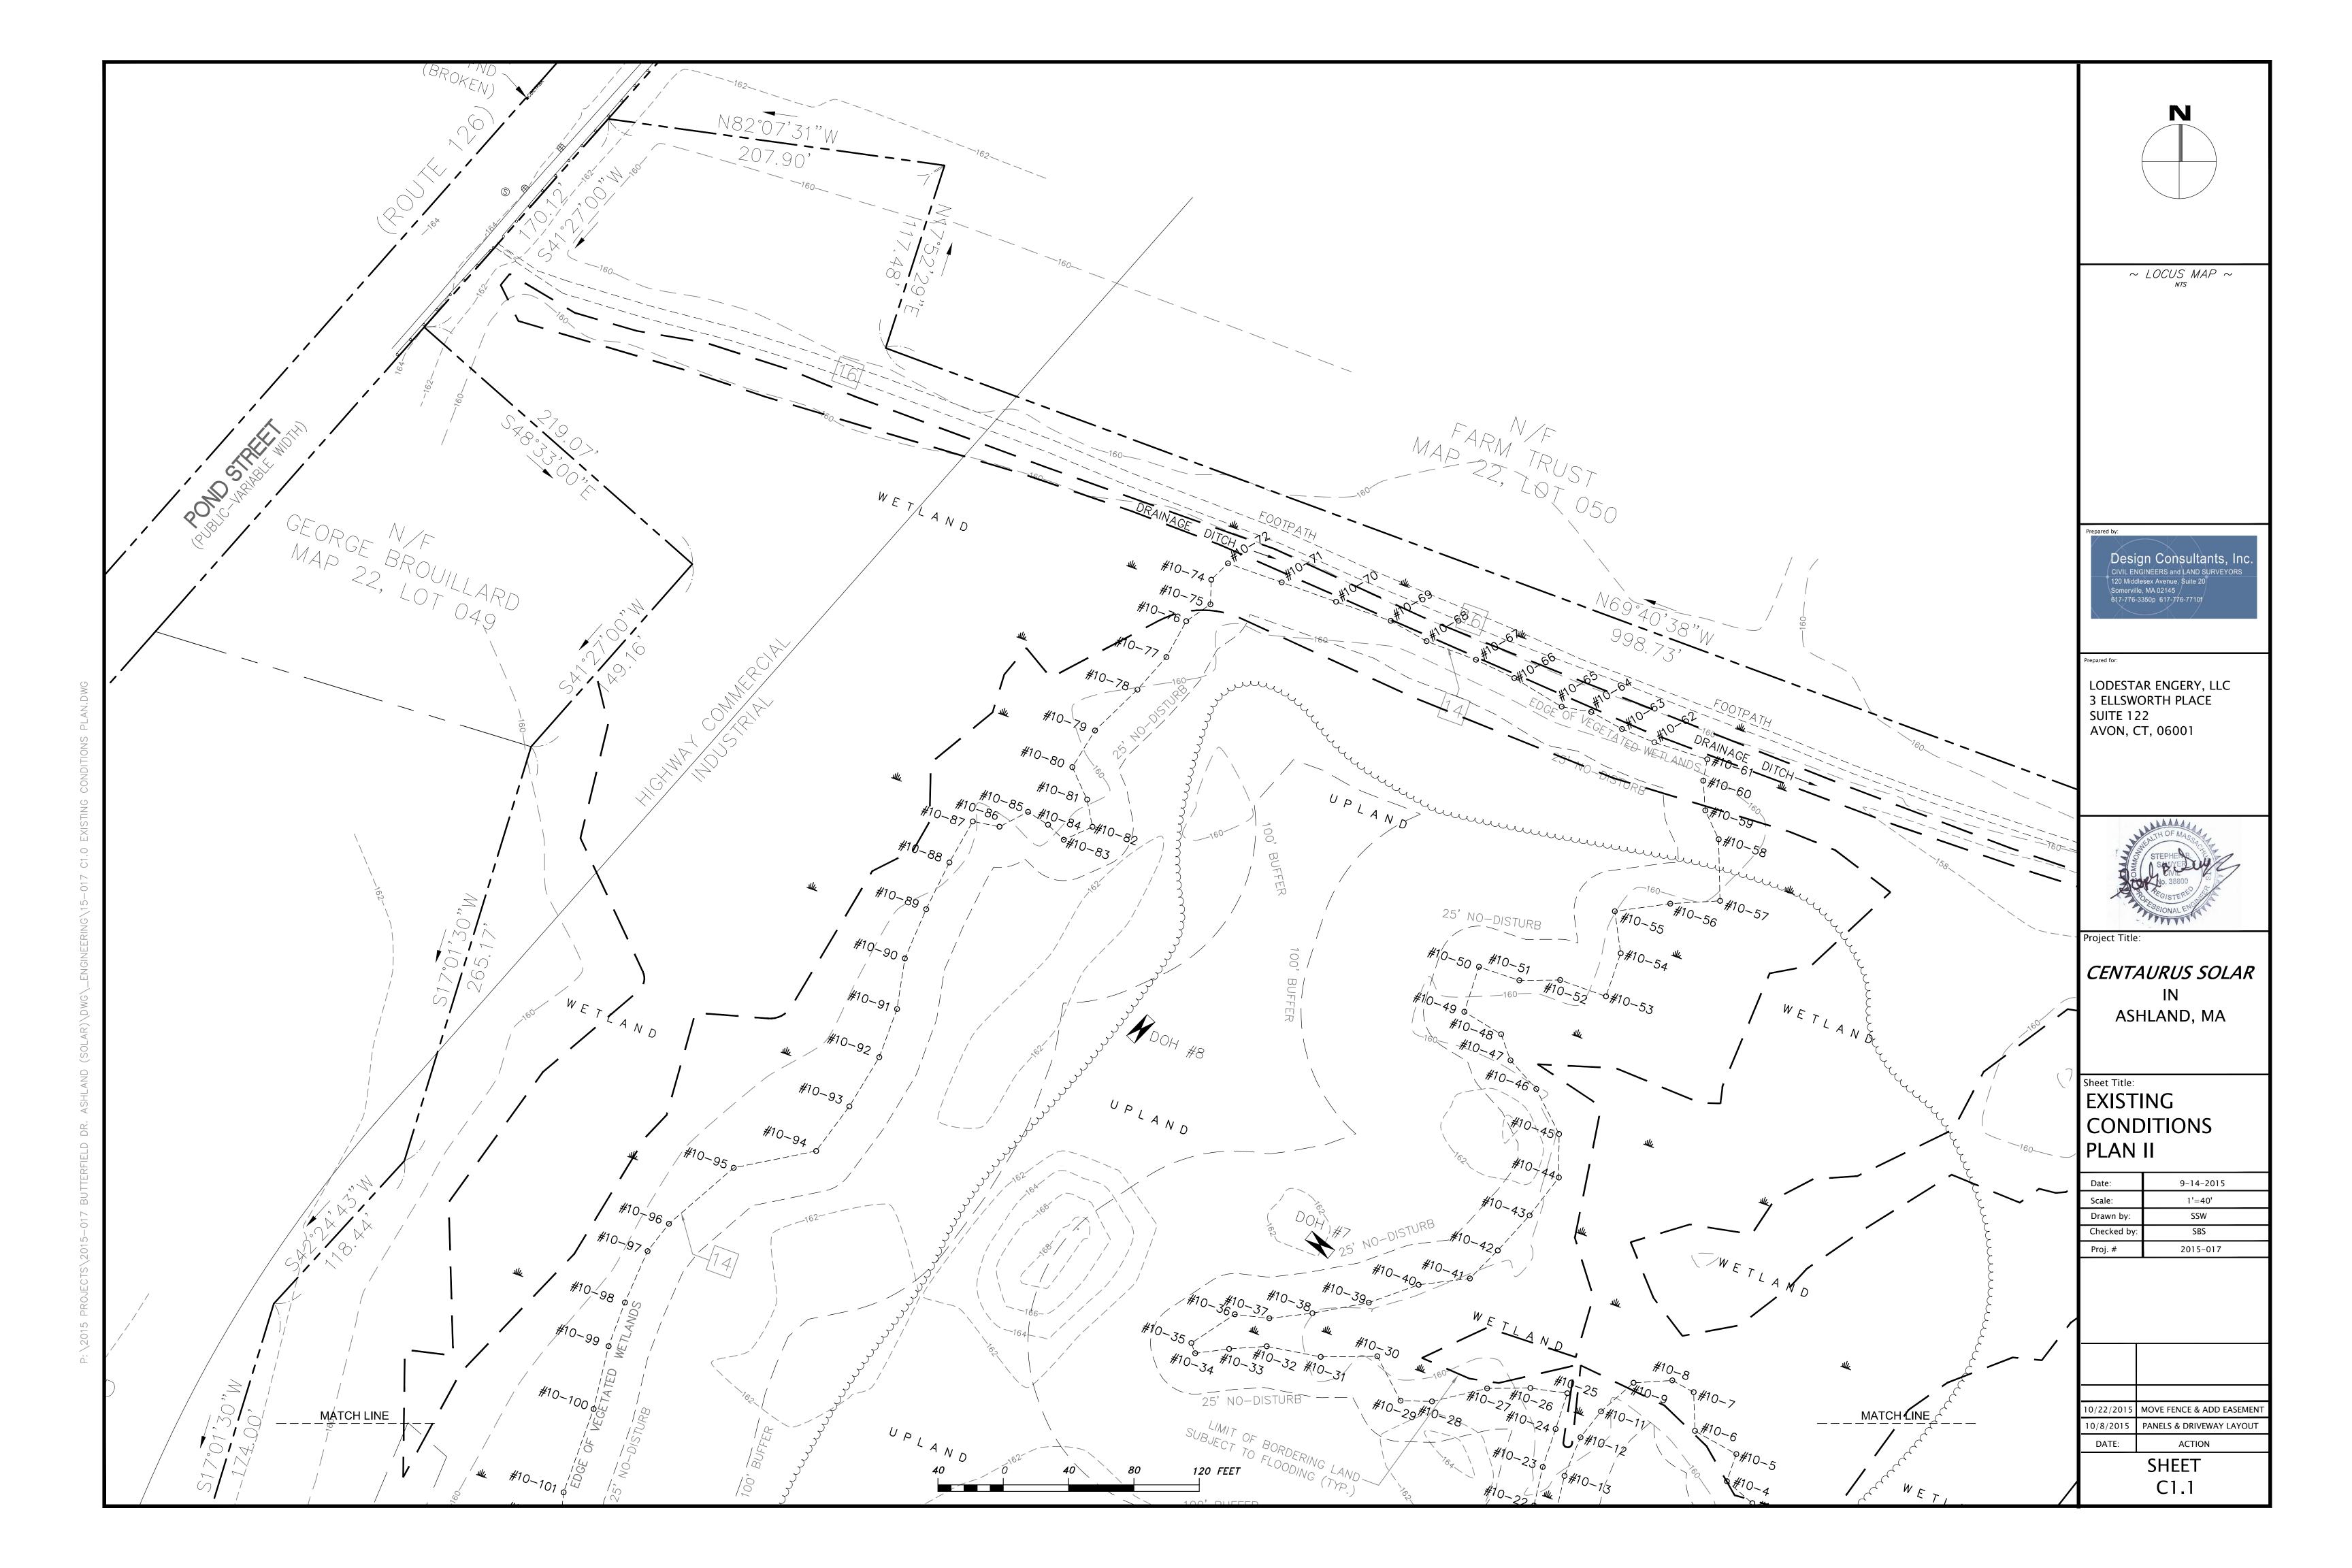

## SHEET INDEX:

| SHEET No. | DESCRIPTION                        | 3000 40      |
|-----------|------------------------------------|--------------|
|           |                                    | -SSSSSSSSSS. |
| C-0.0     | COVER SHEET                        | LFT IS       |
| C-1.0     | EXISTING CONDITIONS PLAN I         | 30' WIDE     |
| C-1.1     | <b>EXISTING CONDITIONS PLAN II</b> | MOE.         |
| C-2.0     | SITE PREPARATION PLAN              |              |
| C-3.0     | SITE, GRADING & DRAINAGE PLA       | I NA         |
| C-3.1     | SITE, GRADING & DRAINAGE PLA       | II NA        |
| C-4.0     | DETAILS I                          |              |
| C-4.1     | DETAILS II                         |              |

~ LOCUS MAP ~

Project Title:

CENTAURUS SOLAR ASHLAND, MA

TITLE SHEET

| ate:       | 9-14-2015 |  |
|------------|-----------|--|
| cale:      | 1'=100'   |  |
| rawn by:   | SSW       |  |
| hecked by: | SBS       |  |
| roj. #     | 2015-017  |  |
|            |           |  |