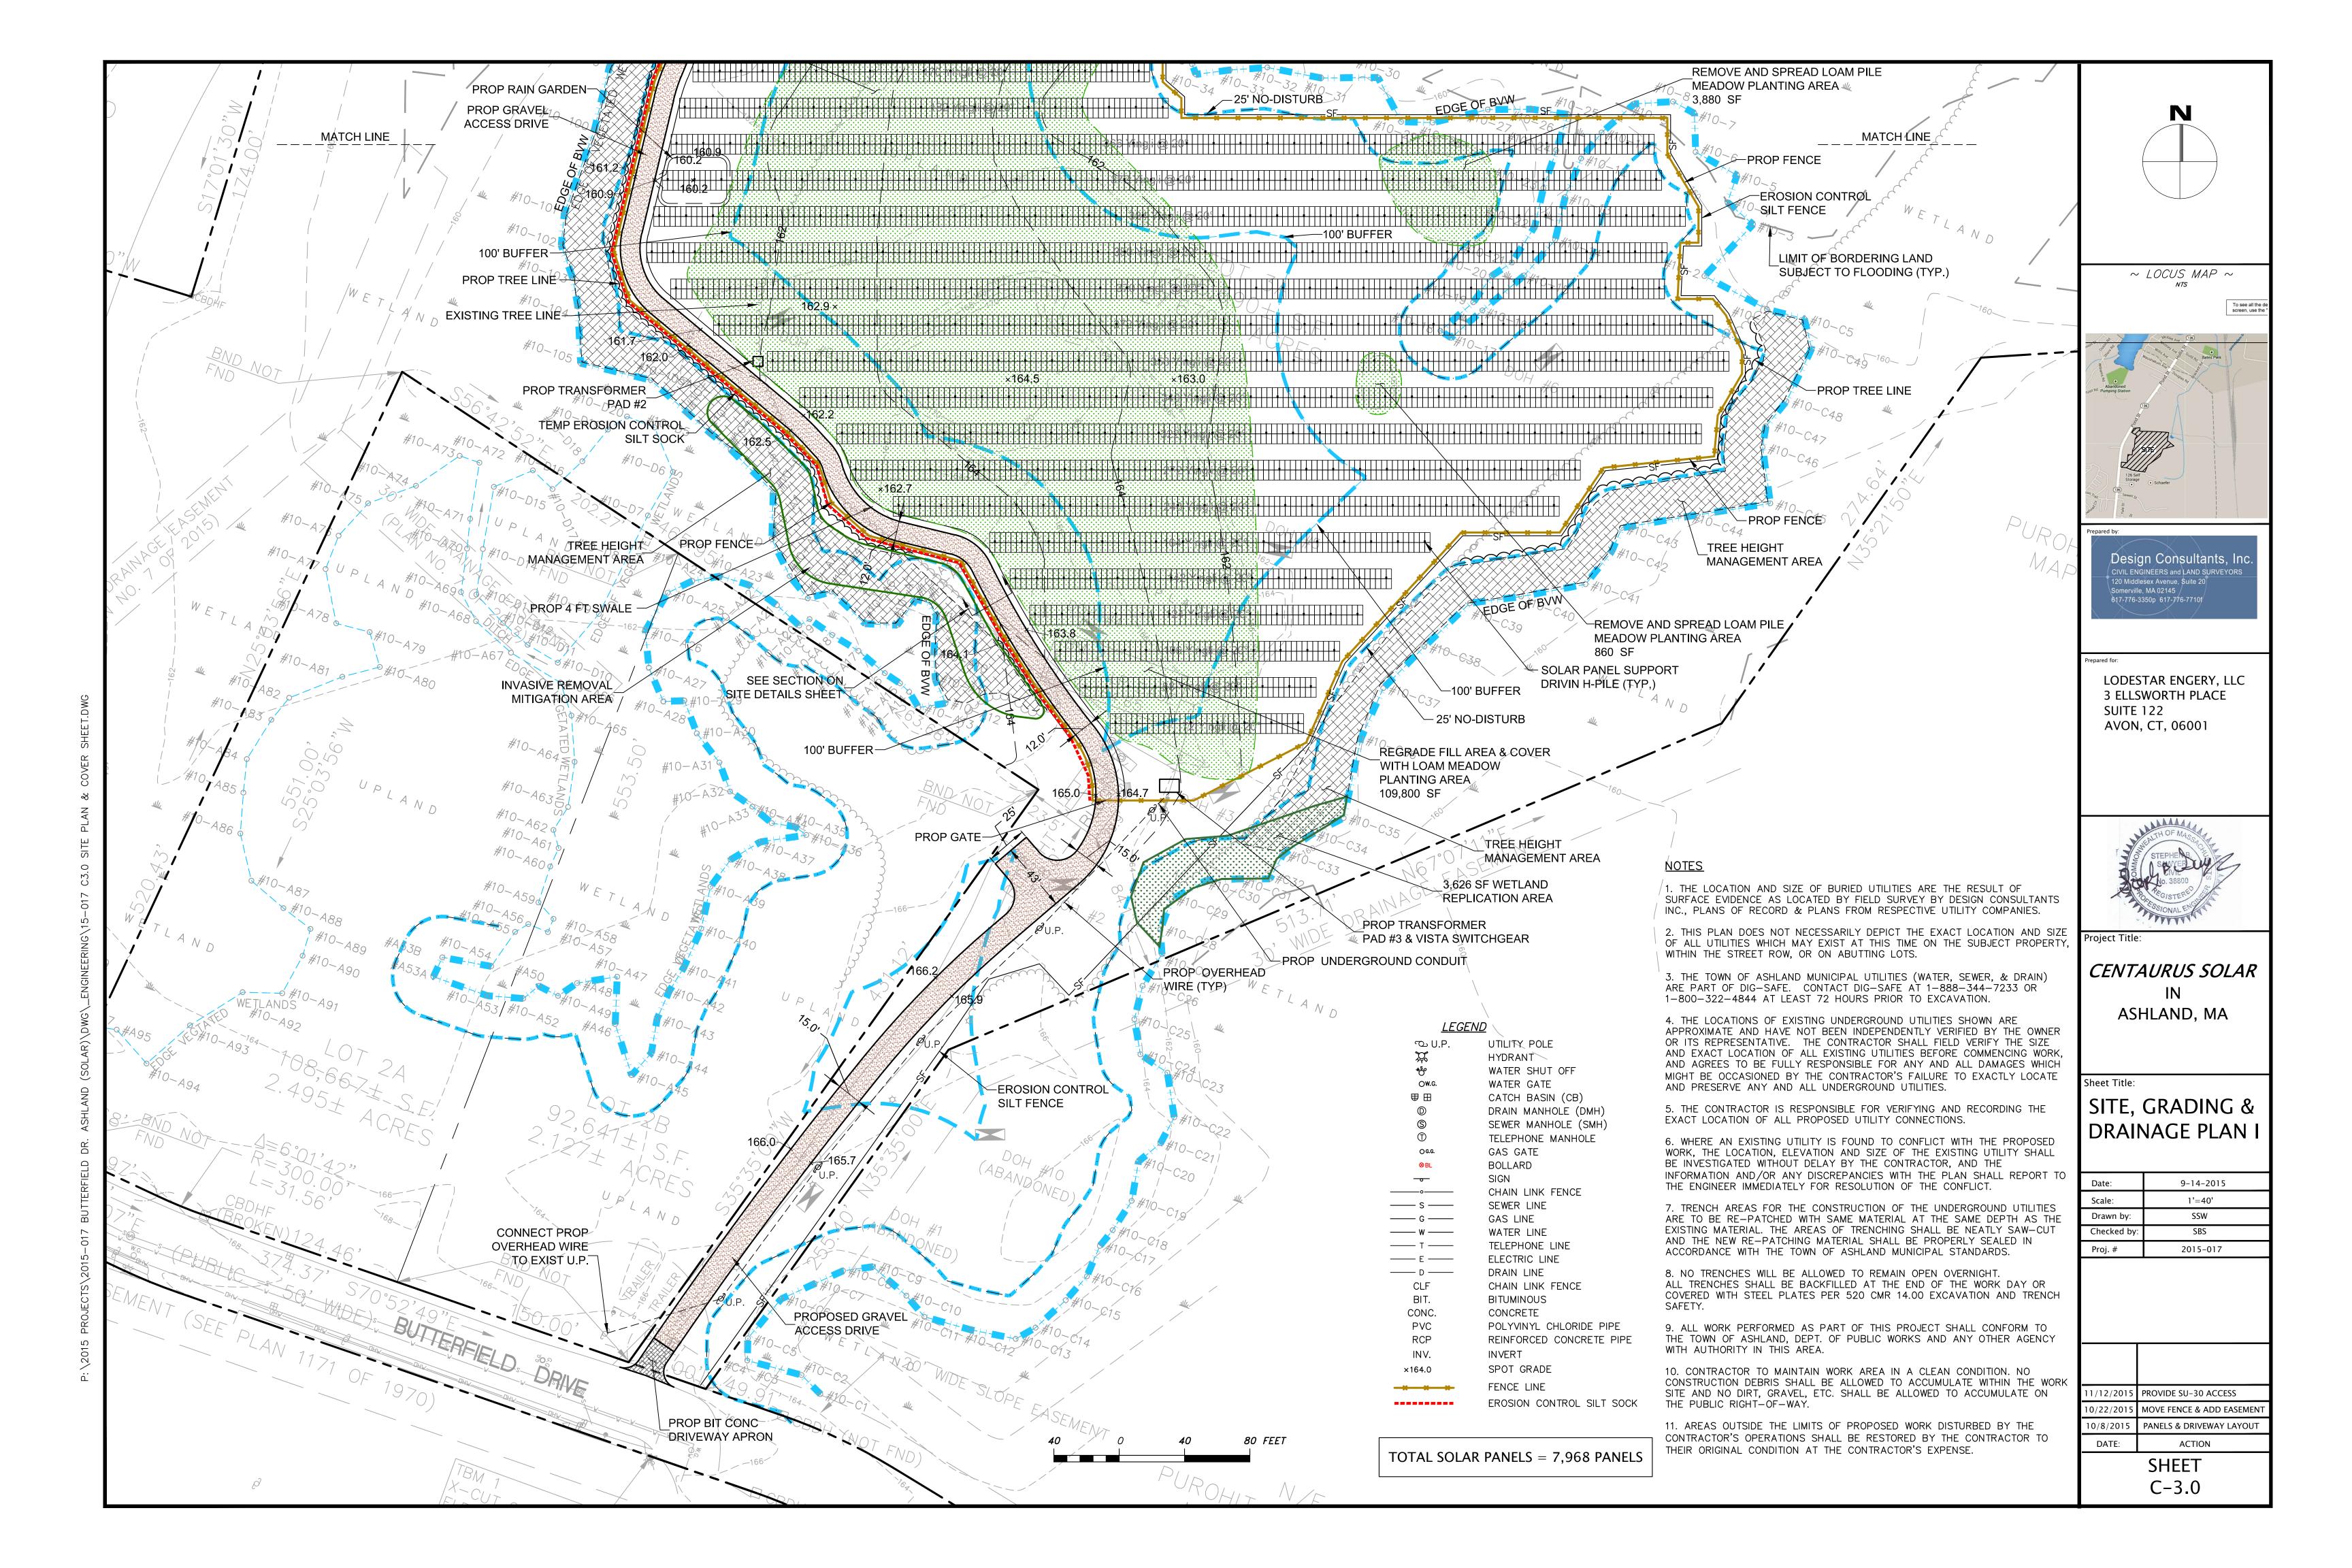

## "CENTAURUS SOLAR" PHOTOVOLTAIC SOLAR ARRAY PROJECT LOCUS TITLE INFORMATION FOR LOT 3A, BUTTERFIELD DRIVE BUTTERFIELD DRIVE, LLC LODESTAR ENERGY DEED REFERENCE: BK. 17760 PG. 201 PLAN REFERENCE: PLAN NO. 7 OF 2015 ASSESSORS: PARCEL ID 175 BUTTERFIELD DRIVE ASHLAND, MASSACHUSETTS ZONING INDUSTRIAL (I) C-1.1 REQUIRED **EXISTING** MIN LOT AREA 30,000 SQ. FT. 1,205,690± SQ. FT. C-3.1 150 FEET 586.38 FEET 40 FEET 30 FEET SIDE SETBACK REAR 30 FEET PHOTOVOLTAIC INSTALLATIONS OVERLAY DISTRICT (PIOD). 1,205,690± SQ. FT. N/A\*10 FEET N/A N/A \* 50' FRONT, SIDE AND REAR SETBACKS REQUIRED IN RESIDENTIAL ZONE. PREPARED BY: Design Consultants, Inc. Consulting Engineers and Surveyors 120 MIDDLESEX AVENUE SUITE 20 SOMERVILLE, MA 02145 617-776-3350

## SHEET INDEX:

| SHEET No. | DESCRIPTION                        | 3000 40      |
|-----------|------------------------------------|--------------|
|           |                                    | -SSSSSSSSSS. |
| C-0.0     | COVER SHEET                        | LFT IS       |
| C-1.0     | EXISTING CONDITIONS PLAN I         | 30' WIDE     |
| C-1.1     | <b>EXISTING CONDITIONS PLAN II</b> | MOE.         |
| C-2.0     | SITE PREPARATION PLAN              |              |
| C-3.0     | SITE, GRADING & DRAINAGE PLA       | I NA         |
| C-3.1     | SITE, GRADING & DRAINAGE PLA       | II NA        |
| C-4.0     | DETAILS I                          |              |
| C-4.1     | DETAILS II                         |              |

~ LOCUS MAP ~

Project Title:

CENTAURUS SOLAR ASHLAND, MA

TITLE SHEET

| ate:       | 9-14-2015 |  |
|------------|-----------|--|
| cale:      | 1'=100'   |  |
| rawn by:   | SSW       |  |
| hecked by: | SBS       |  |
| roj. #     | 2015-017  |  |
|            |           |  |

| /2015 | MOVE FENCE & ADD EASEMEN |  |
|-------|--------------------------|--|
| 2015  | PANELS & DRIVEWAY LAYOUT |  |
| TE:   | ACTION                   |  |
| SHFFT |                          |  |

C - 0.0