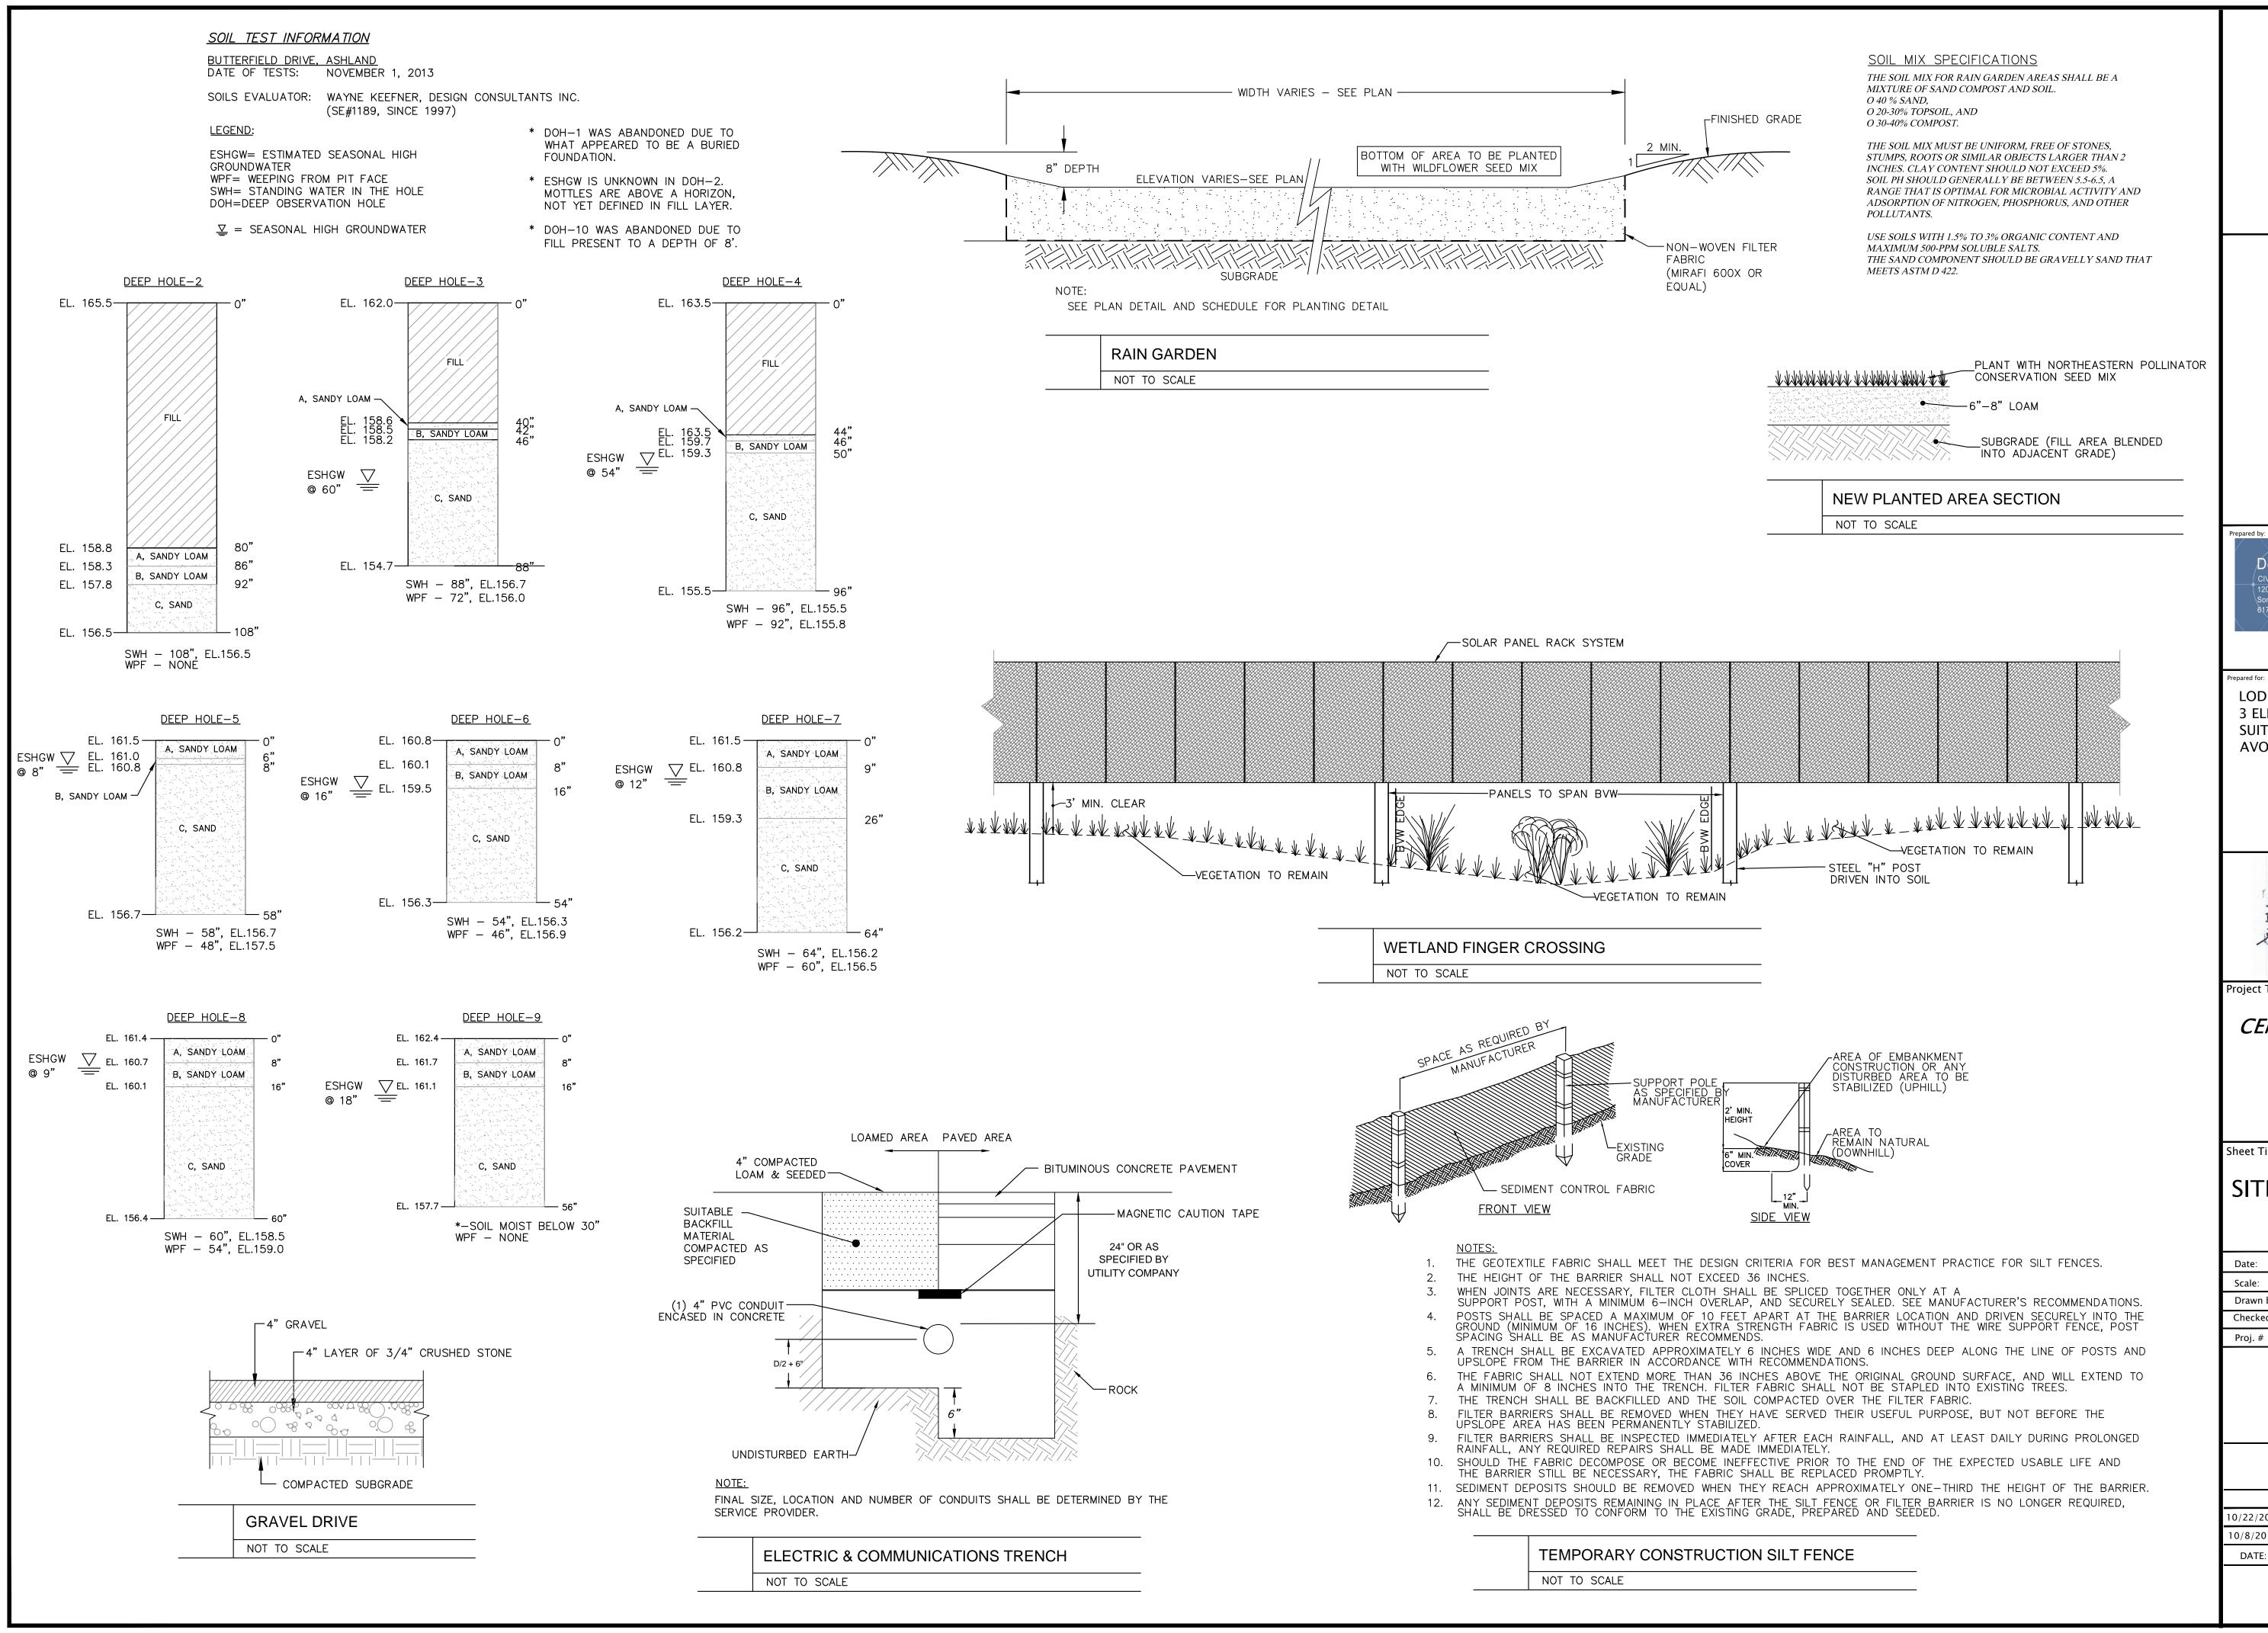

LODESTAR ENGERY, LLC 3 ELLSWORTH PLACE SUITE 122 AVON, CT, 06001

Project Title:

CENTAURUS SOLAR ASHLAND, MA

Sheet Title:

## SITE DETAILS I

| Date:       | 8-27-2015 |
|-------------|-----------|
| Scale:      | N.T.S.    |
| Drawn by:   | SSW       |
| Checked by: | SBS       |
| Proj. #     | 2015-017  |
|             |           |

10/22/2015 MOVE FENCE & ADD EASEMEN 10/8/2015 PANELS & DRIVEWAY LAYOUT ACTION

> SHEET C4.0

SSW

SBS