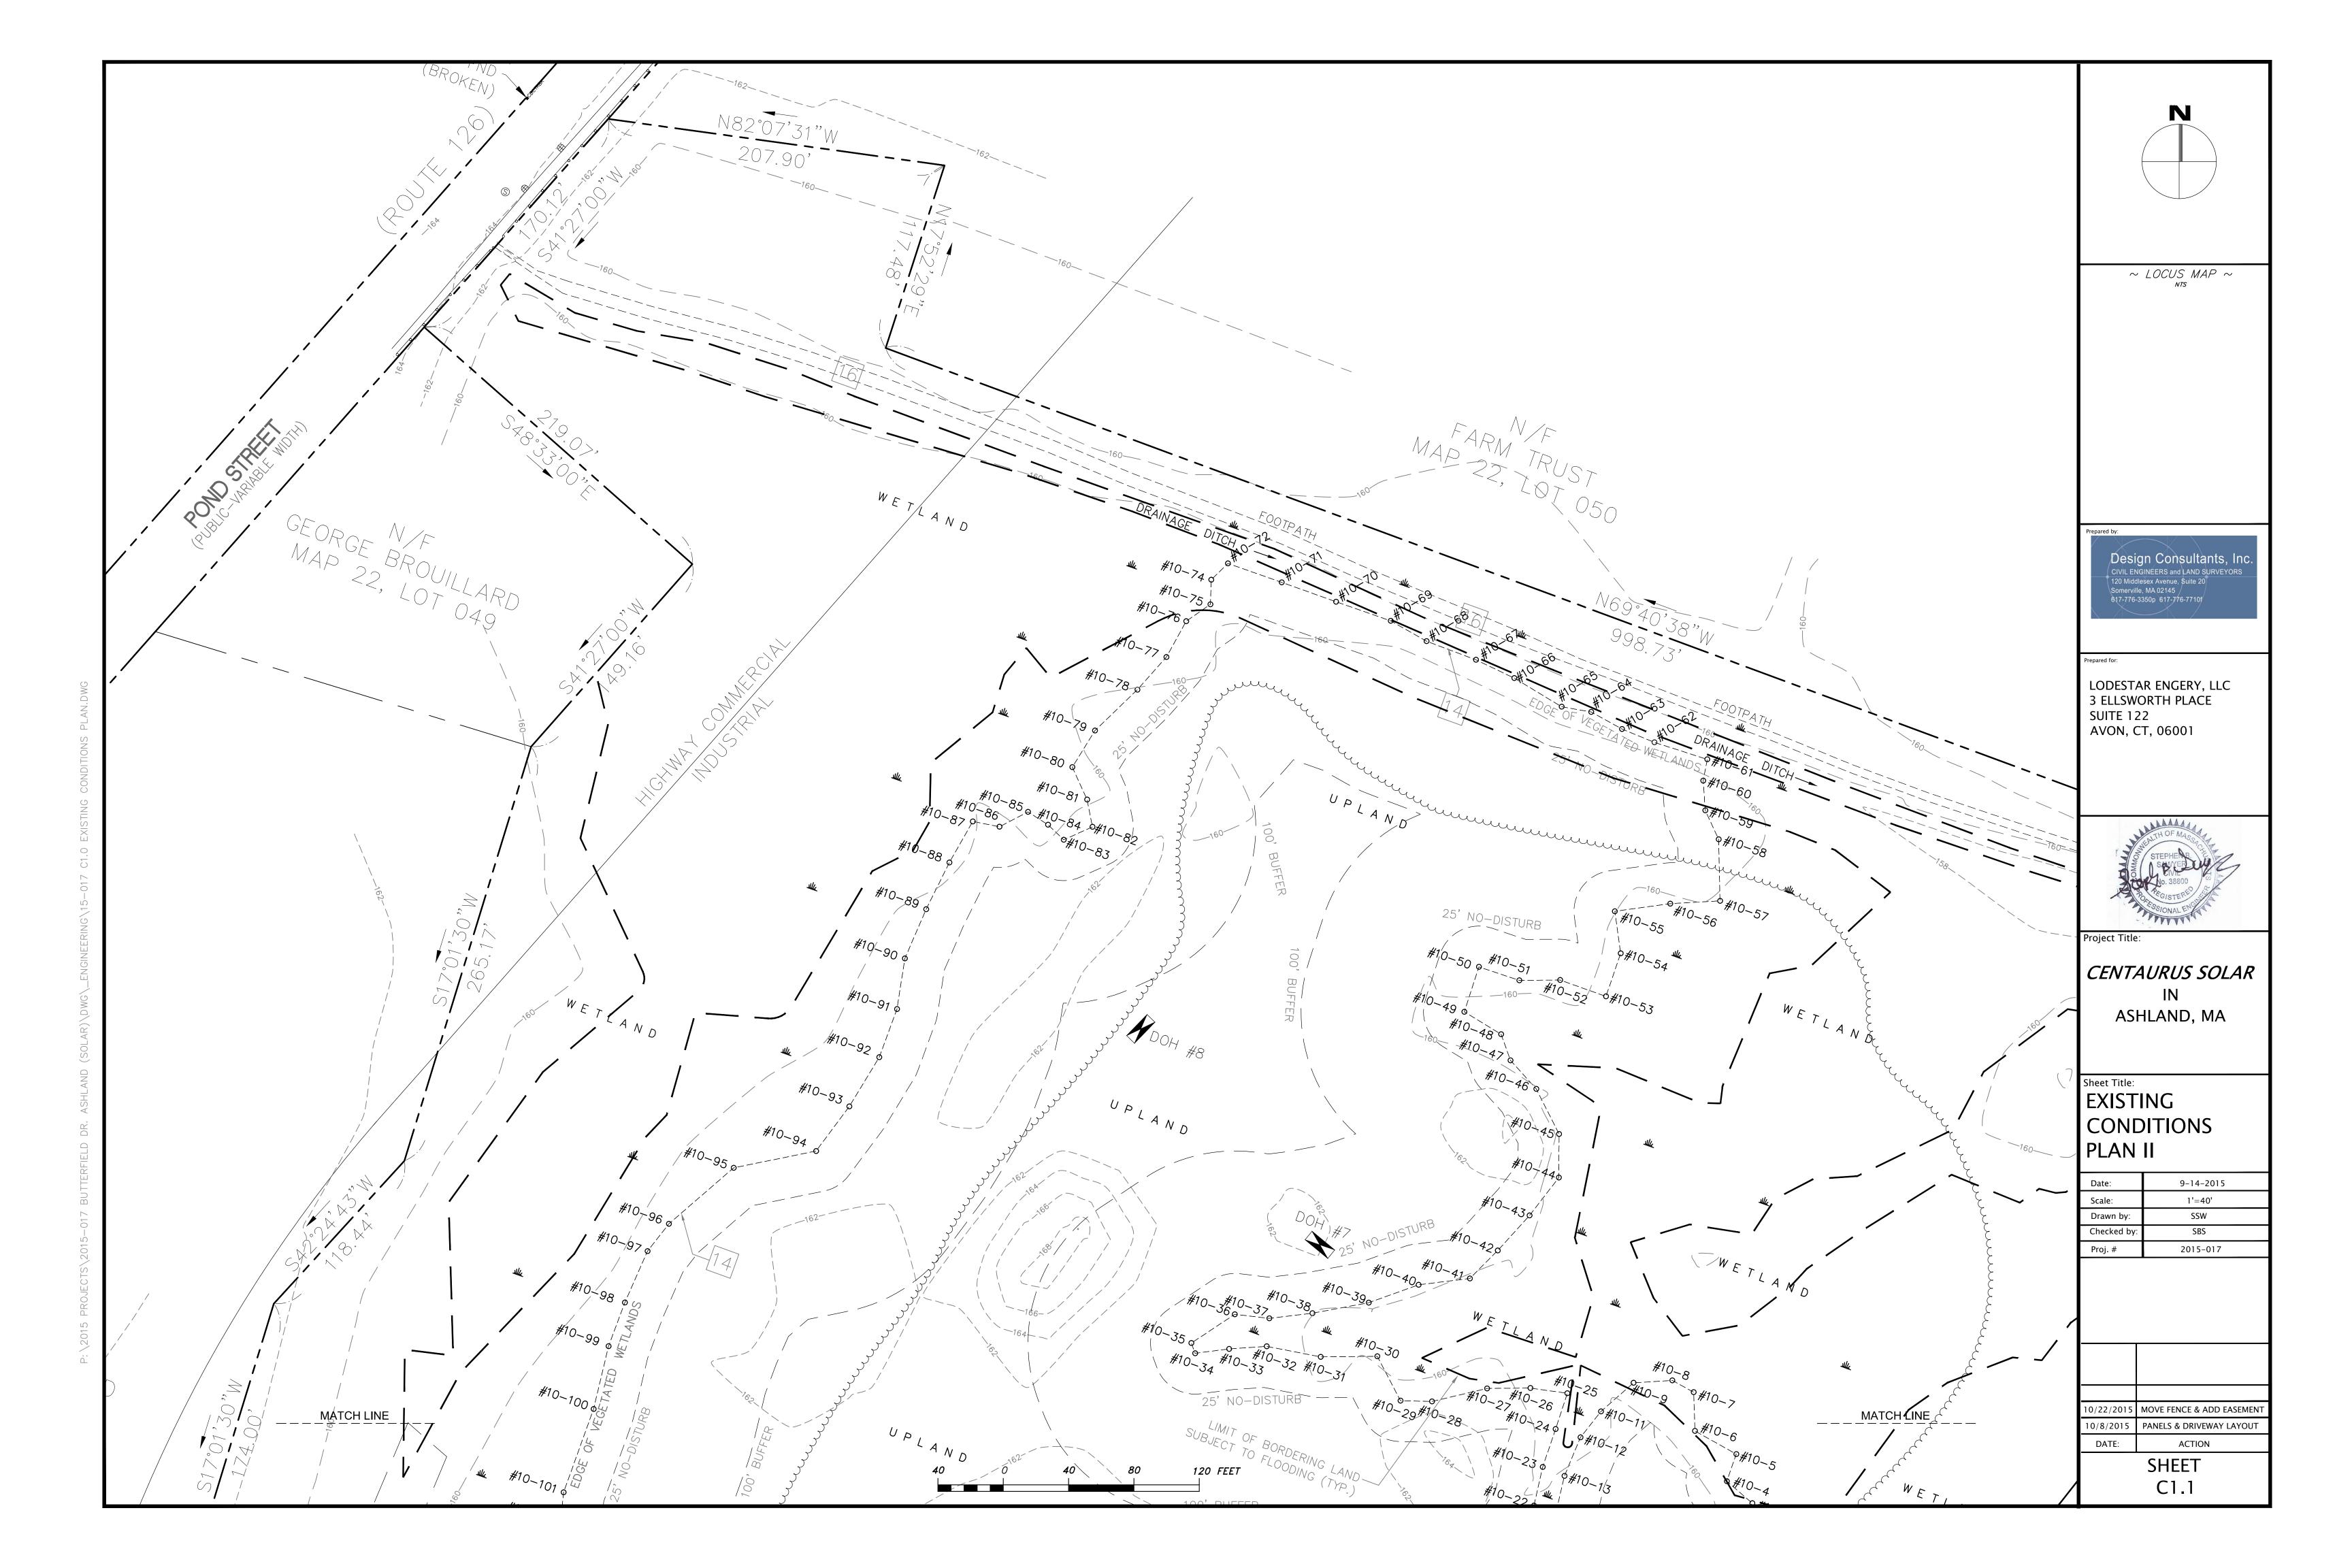

## SHEET INDEX:

| SHEET No. | DESCRIPTION                        | 3000 40      |
|-----------|------------------------------------|--------------|
|           |                                    | -SSSSSSSSSS. |
| C-0.0     | COVER SHEET                        | LFT IS       |
| C-1.0     | EXISTING CONDITIONS PLAN I         | 30' WIDE     |
| C-1.1     | <b>EXISTING CONDITIONS PLAN II</b> | MOE.         |
| C-2.0     | SITE PREPARATION PLAN              |              |
| C-3.0     | SITE, GRADING & DRAINAGE PLA       | I NA         |
| C-3.1     | SITE, GRADING & DRAINAGE PLA       | II NA        |
| C-4.0     | DETAILS I                          |              |
| C-4.1     | DETAILS II                         |              |

~ LOCUS MAP ~

Project Title:

CENTAURUS SOLAR ASHLAND, MA

TITLE SHEET

| ate:       | 9-14-2015 |  |
|------------|-----------|--|
| cale:      | 1'=100'   |  |
| rawn by:   | SSW       |  |
| hecked by: | SBS       |  |
| roj. #     | 2015-017  |  |
|            |           |  |

C-1.0

C-3.0

2015 PROJECTS\2015—017 BUTTERFIELD DR. ASHLAND (SOLAR)\DWG\\_ENGINEERING\15—017 C

~ LOCUS MAP ~

Design Consultants, Inc CIVIL ENGINEERS and LAND SURVEYOR 20 Middlesex Avenue, Suite 20 Somerville, MA 02145 617-776-3350p 617-776-7710f