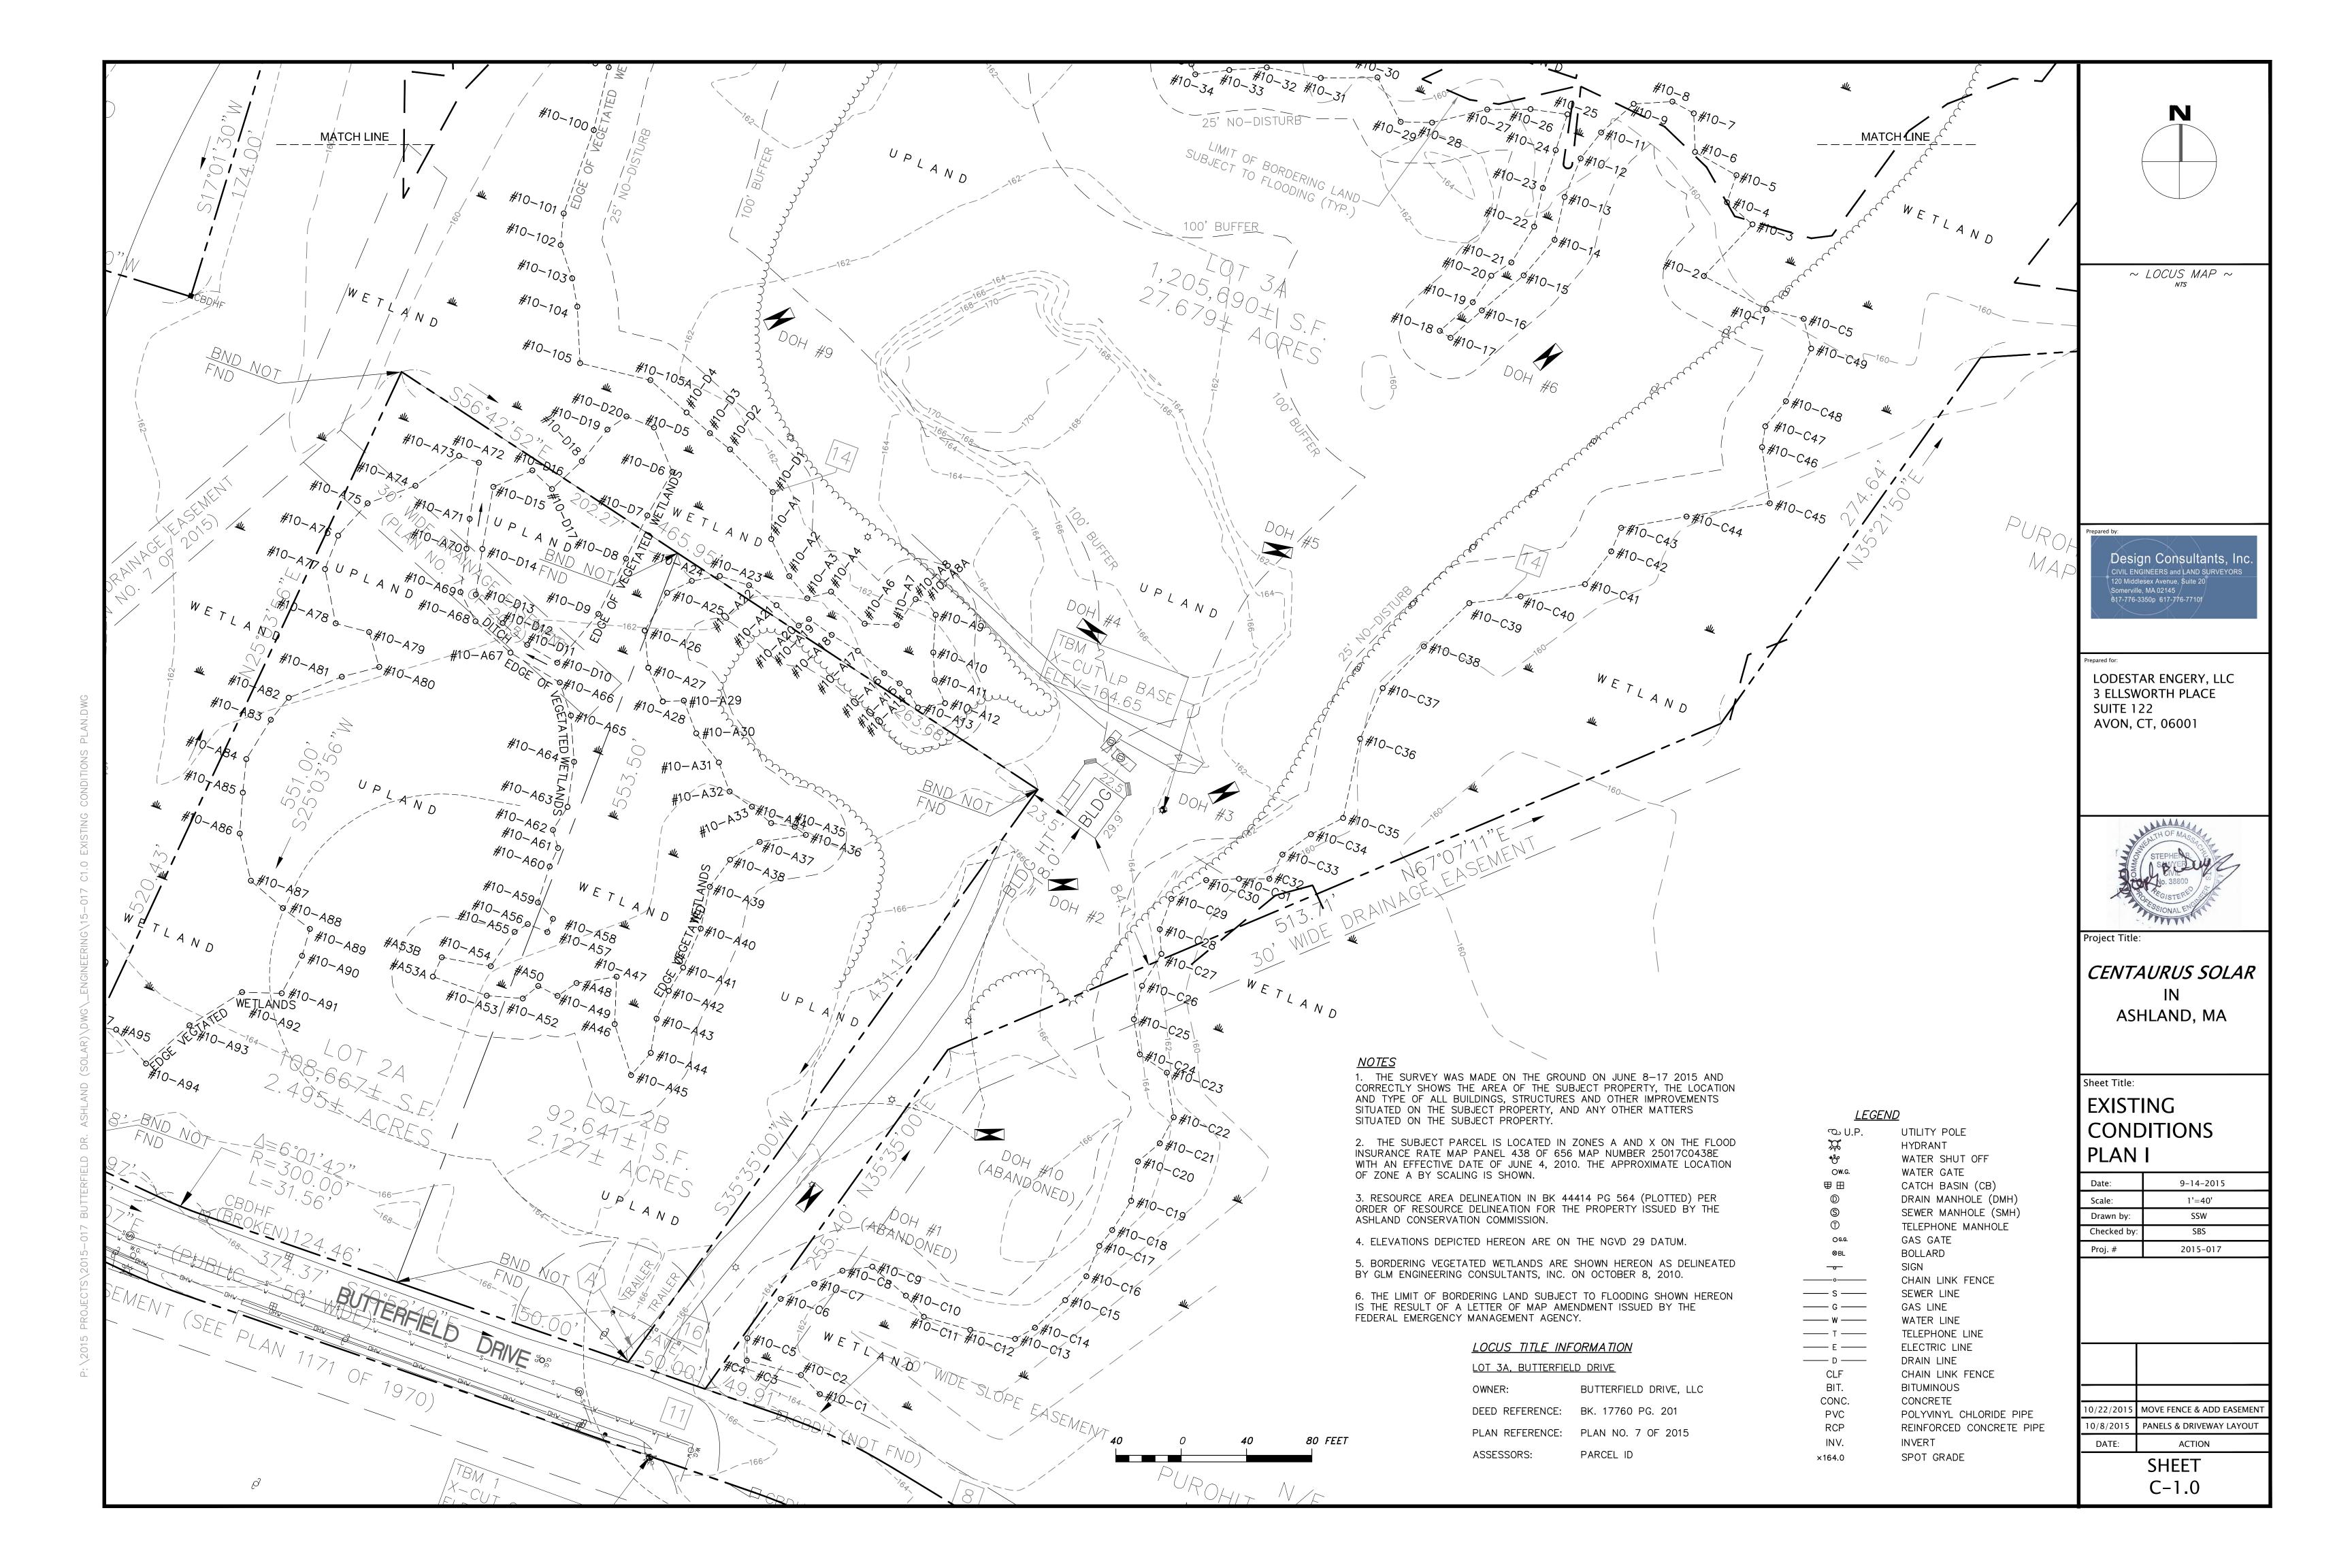

## "CENTAURUS SOLAR" PHOTOVOLTAIC SOLAR ARRAY PROJECT LOCUS TITLE INFORMATION FOR LOT 3A, BUTTERFIELD DRIVE BUTTERFIELD DRIVE, LLC LODESTAR ENERGY DEED REFERENCE: BK. 17760 PG. 201 PLAN REFERENCE: PLAN NO. 7 OF 2015 ASSESSORS: PARCEL ID 175 BUTTERFIELD DRIVE ASHLAND, MASSACHUSETTS ZONING INDUSTRIAL (I) C-1.1 REQUIRED **EXISTING** MIN LOT AREA 30,000 SQ. FT. 1,205,690± SQ. FT. C-3.1 150 FEET 586.38 FEET 40 FEET 30 FEET SIDE SETBACK REAR 30 FEET PHOTOVOLTAIC INSTALLATIONS OVERLAY DISTRICT (PIOD). 1,205,690± SQ. FT. N/A\*10 FEET N/A N/A \* 50' FRONT, SIDE AND REAR SETBACKS REQUIRED IN RESIDENTIAL ZONE. PREPARED BY: Design Consultants, Inc. Consulting Engineers and Surveyors 120 MIDDLESEX AVENUE SUITE 20 SOMERVILLE, MA 02145 617-776-3350

## SHEET INDEX:

| SHEET No. | DESCRIPTION                        | 3000 40      |
|-----------|------------------------------------|--------------|
|           |                                    | -SSSSSSSSSS. |
| C-0.0     | COVER SHEET                        | LFT IS       |
| C-1.0     | EXISTING CONDITIONS PLAN I         | 30' WIDE     |
| C-1.1     | <b>EXISTING CONDITIONS PLAN II</b> | MOE.         |
| C-2.0     | SITE PREPARATION PLAN              |              |
| C-3.0     | SITE, GRADING & DRAINAGE PLA       | I NA         |
| C-3.1     | SITE, GRADING & DRAINAGE PLA       | II NA        |
| C-4.0     | DETAILS I                          |              |
| C-4.1     | DETAILS II                         |              |

~ LOCUS MAP ~

Project Title:

CENTAURUS SOLAR ASHLAND, MA

TITLE SHEET

| ate:       | 9-14-2015 |  |
|------------|-----------|--|
| cale:      | 1'=100'   |  |
| rawn by:   | SSW       |  |
| hecked by: | SBS       |  |
| roj. #     | 2015-017  |  |
|            |           |  |

C-1.0

C-3.0

2015 PROJECTS\2015—017 BUTTERFIELD DR. ASHLAND (SOLAR)\DWG\\_ENGINEERING\15—017 C

~ LOCUS MAP ~

Design Consultants, Inc CIVIL ENGINEERS and LAND SURVEYOR 20 Middlesex Avenue, Suite 20 Somerville, MA 02145 617-776-3350p 617-776-7710f