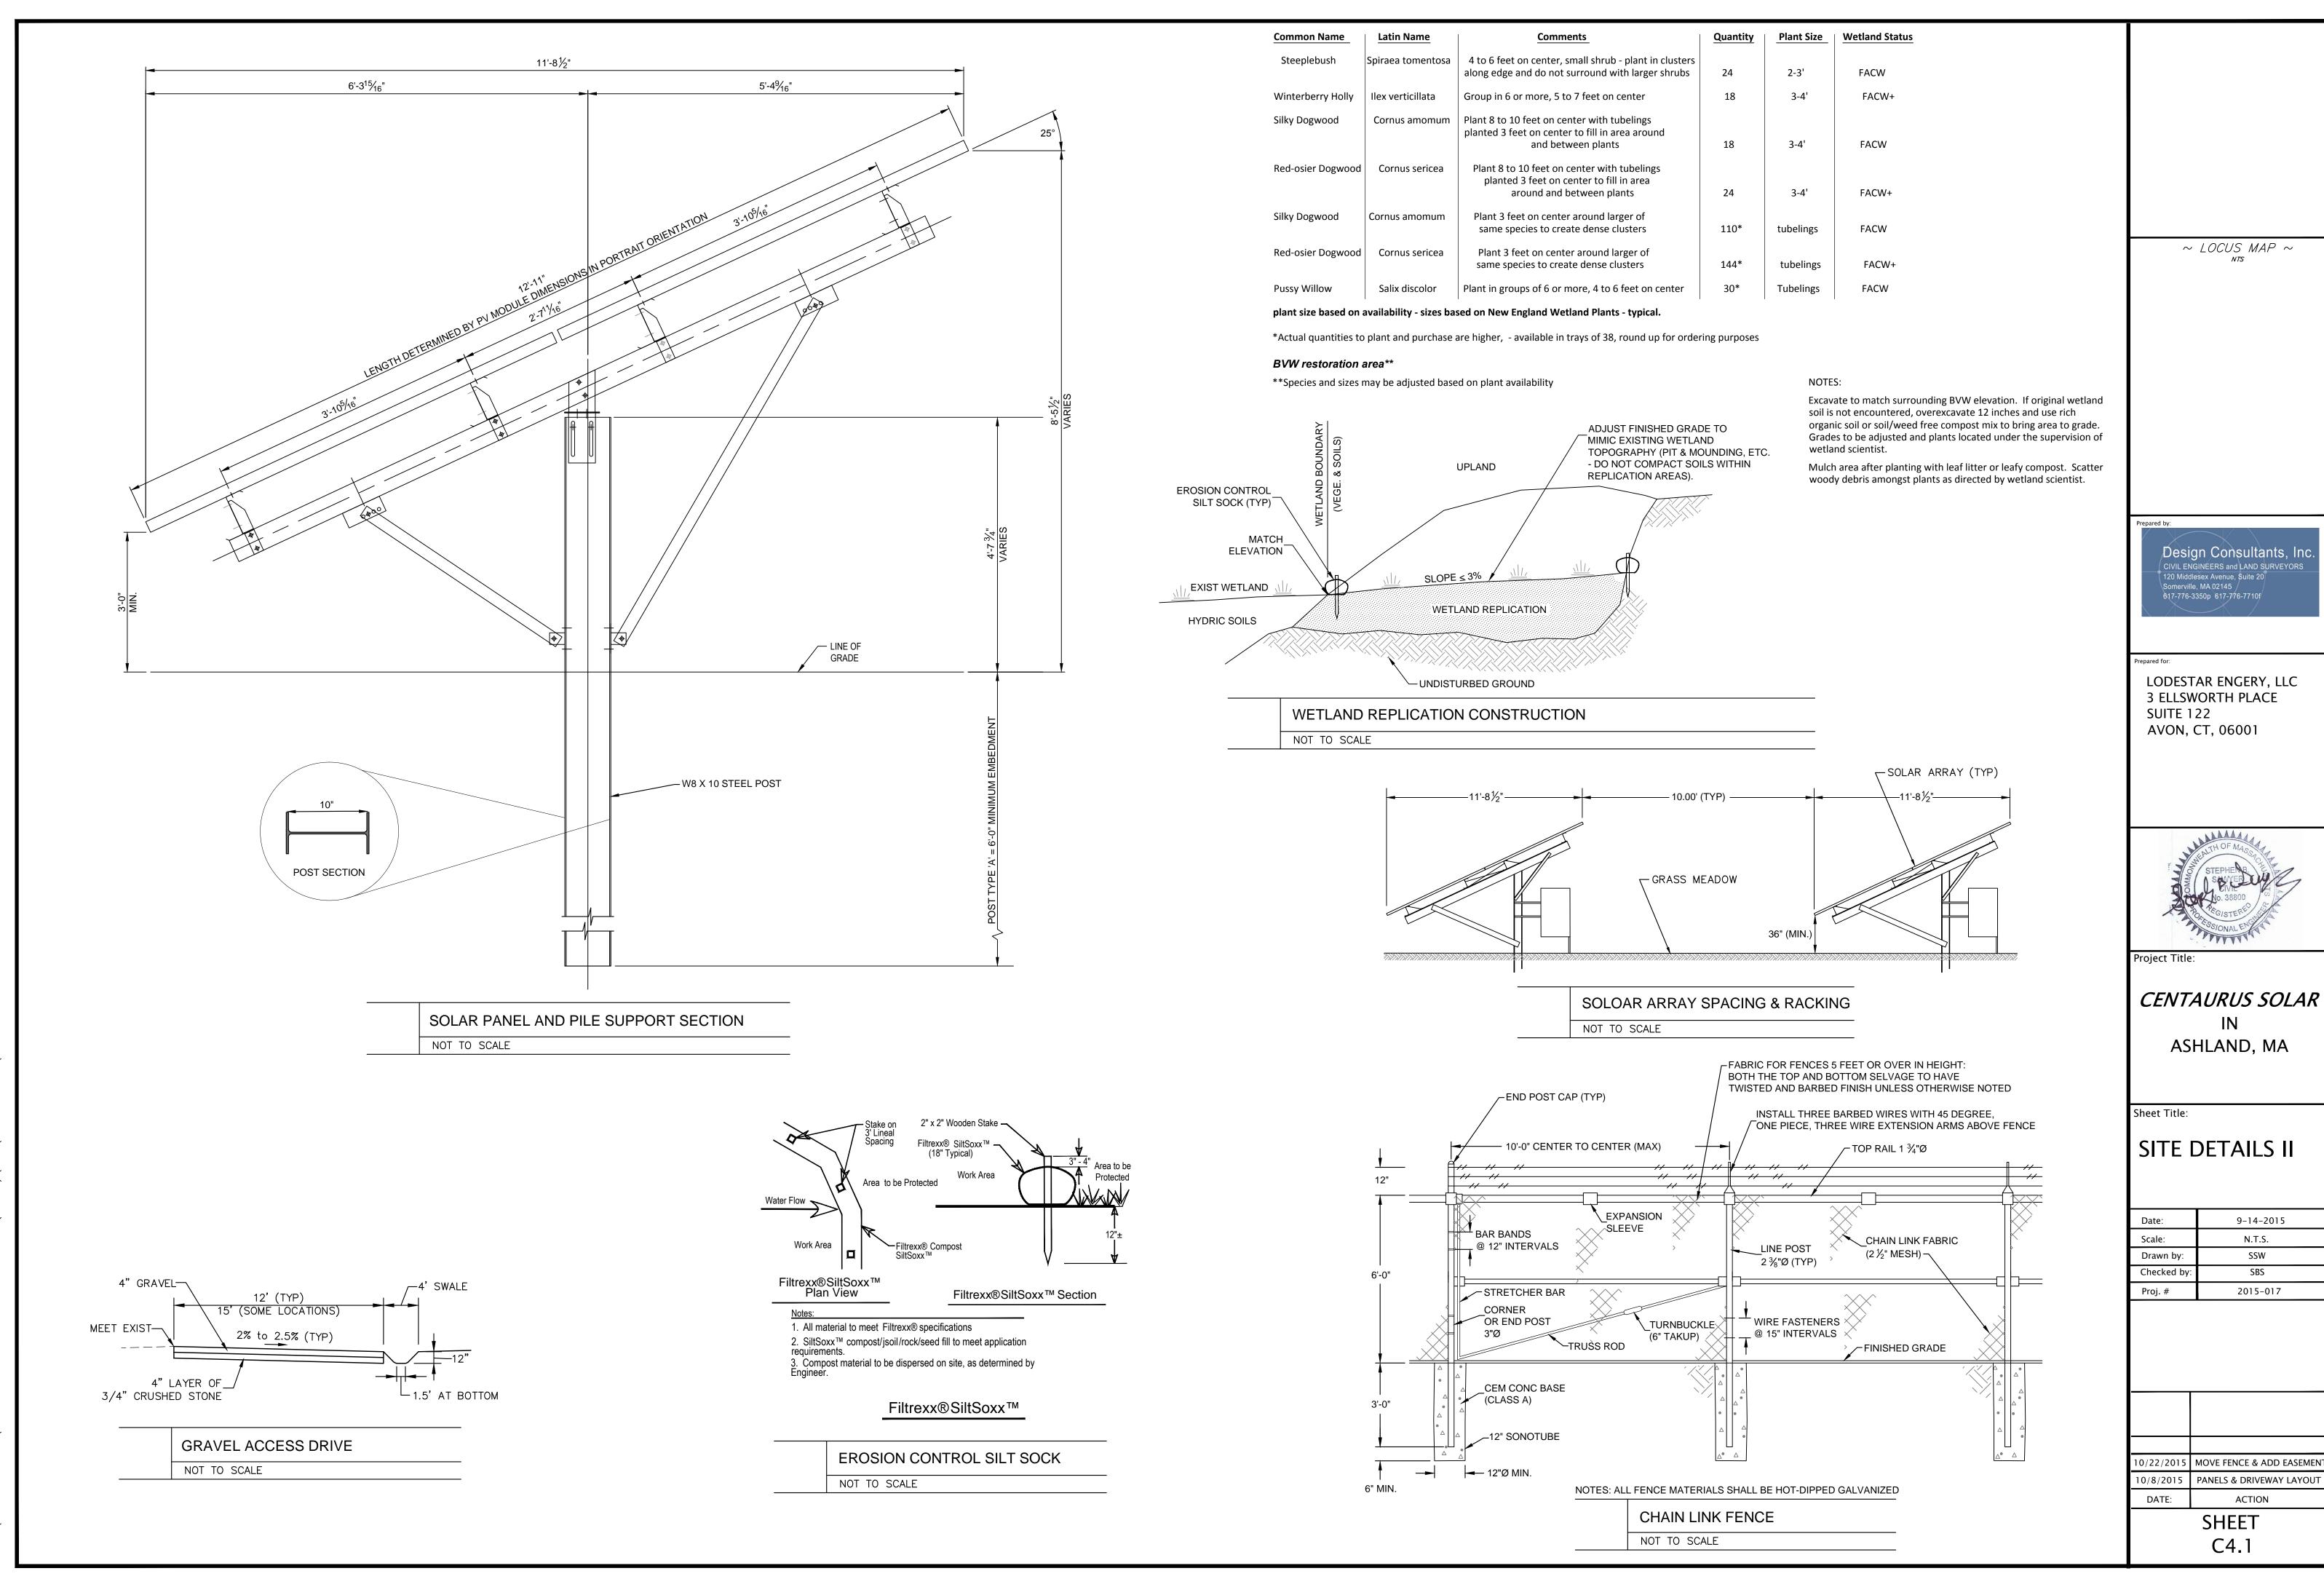

LEGEND

BOUND UTILITY POLE

ACBCTRBK CONC BOUND CENTER BACK

E CATCH BASIN G.G. GAS GATE

- GUY POLE

FIRE HYDRANT LIGHT POLE

SPT8

S SEWER MANHOLE

BENCHMARK (U) UNLABELED MANHOLE

W.G. WATER GATE O#10-C1 WETLAND FLAG

STOCK

<u>₩</u> MARSH CATCHBASIN

WV WATER VALVE

CB ■ CONC. BOUND

□ CBD

LODESTAR ENGERY, LLC 3 ELLSWORTH PLACE SUITE 122 AVON, CT, 06001

LODESTAR ENGERY, LLC 3 ELLSWORTH PLACE SUITE 122 AVON, CT, 06001

Project Title:

CENTAURUS SOLAR ASHLAND, MA

Sheet Title: