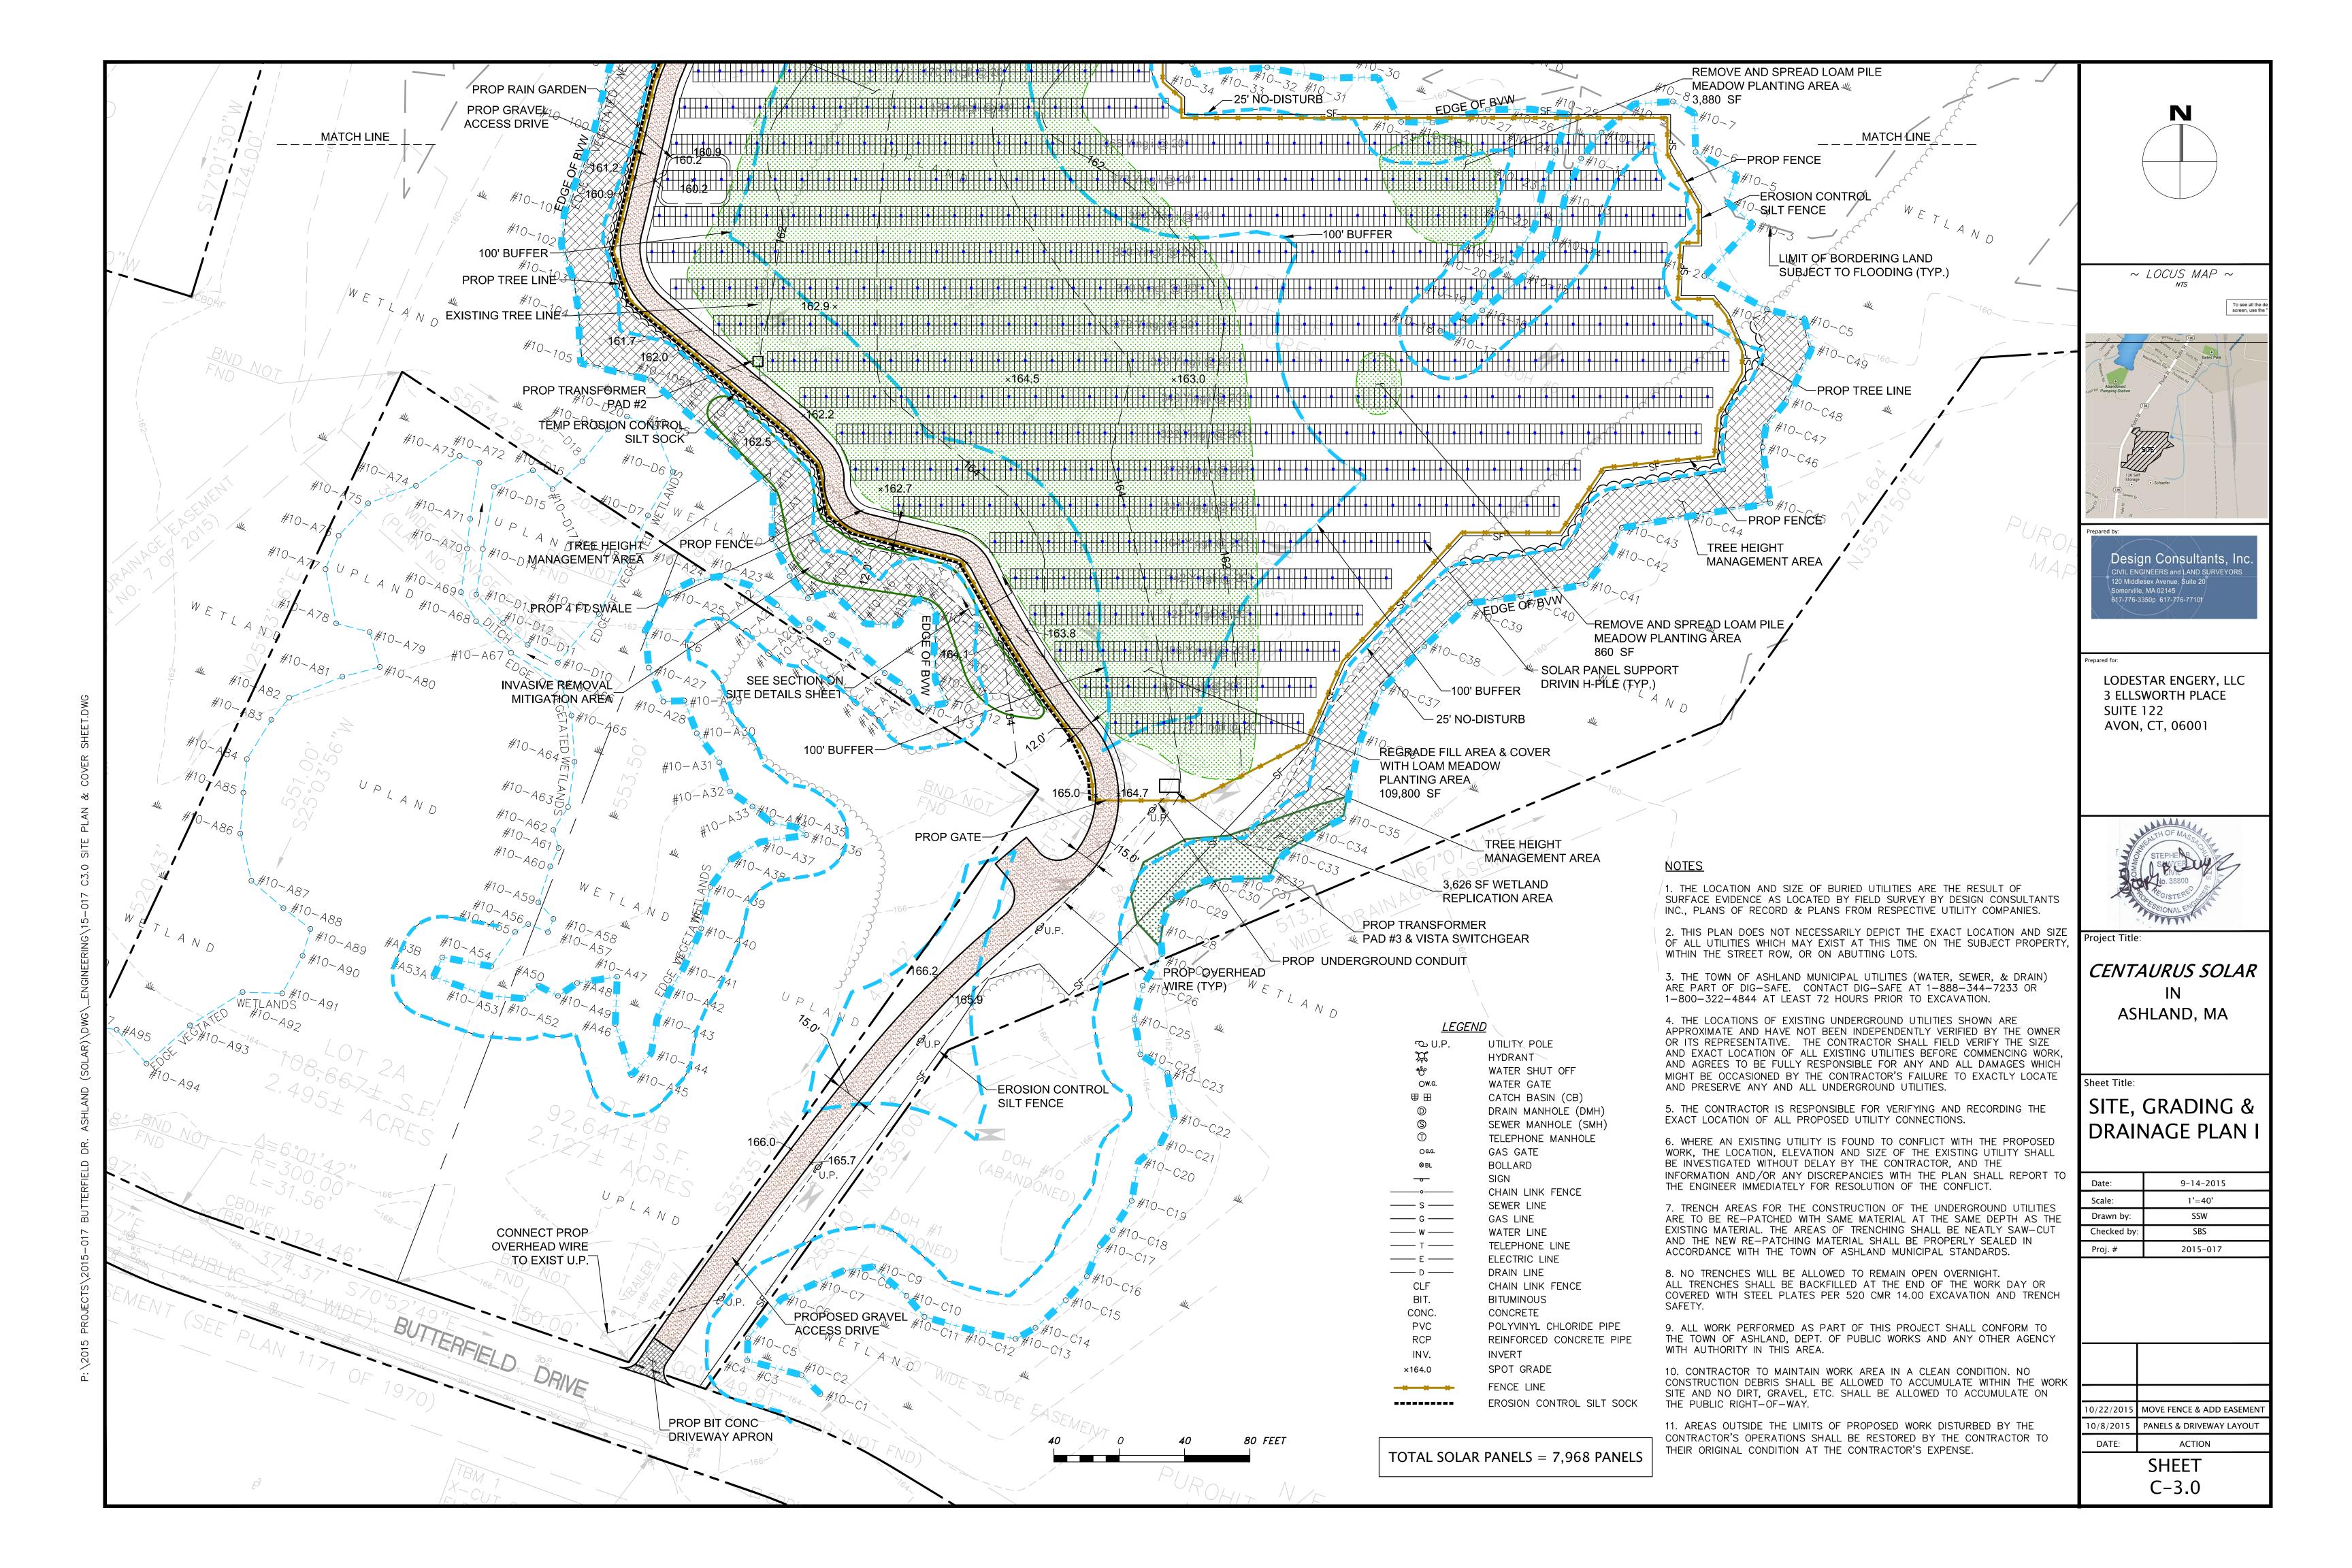

## "CENTAURUS SOLAR" PHOTOVOLTAIC SOLAR ARRAY PROJECT LOCUS TITLE INFORMATION FOR LOT 3A, BUTTERFIELD DRIVE BUTTERFIELD DRIVE, LLC LODESTAR ENERGY DEED REFERENCE: BK. 17760 PG. 201 PLAN REFERENCE: PLAN NO. 7 OF 2015 ASSESSORS: PARCEL ID 175 BUTTERFIELD DRIVE ASHLAND, MASSACHUSETTS ZONING INDUSTRIAL (I) C-1.1 REQUIRED **EXISTING** MIN LOT AREA 30,000 SQ. FT. 1,205,690± SQ. FT. C-3.1 150 FEET 586.38 FEET 40 FEET 30 FEET SIDE SETBACK REAR 30 FEET PHOTOVOLTAIC INSTALLATIONS OVERLAY DISTRICT (PIOD). 1,205,690± SQ. FT. N/A\*10 FEET N/A N/A \* 50' FRONT, SIDE AND REAR SETBACKS REQUIRED IN RESIDENTIAL ZONE. PREPARED BY: Design Consultants, Inc. Consulting Engineers and Surveyors 120 MIDDLESEX AVENUE SUITE 20 SOMERVILLE, MA 02145 617-776-3350

## SHEET INDEX:

| SHEET No. | DESCRIPTION                        | 3000 40      |
|-----------|------------------------------------|--------------|
|           |                                    | -SSSSSSSSSS. |
| C-0.0     | COVER SHEET                        | LFT IS       |
| C-1.0     | EXISTING CONDITIONS PLAN I         | 30' WIDE     |
| C-1.1     | <b>EXISTING CONDITIONS PLAN II</b> | MOE.         |
| C-2.0     | SITE PREPARATION PLAN              |              |
| C-3.0     | SITE, GRADING & DRAINAGE PLA       | I NA         |
| C-3.1     | SITE, GRADING & DRAINAGE PLA       | II NA        |
| C-4.0     | DETAILS I                          |              |
| C-4.1     | DETAILS II                         |              |