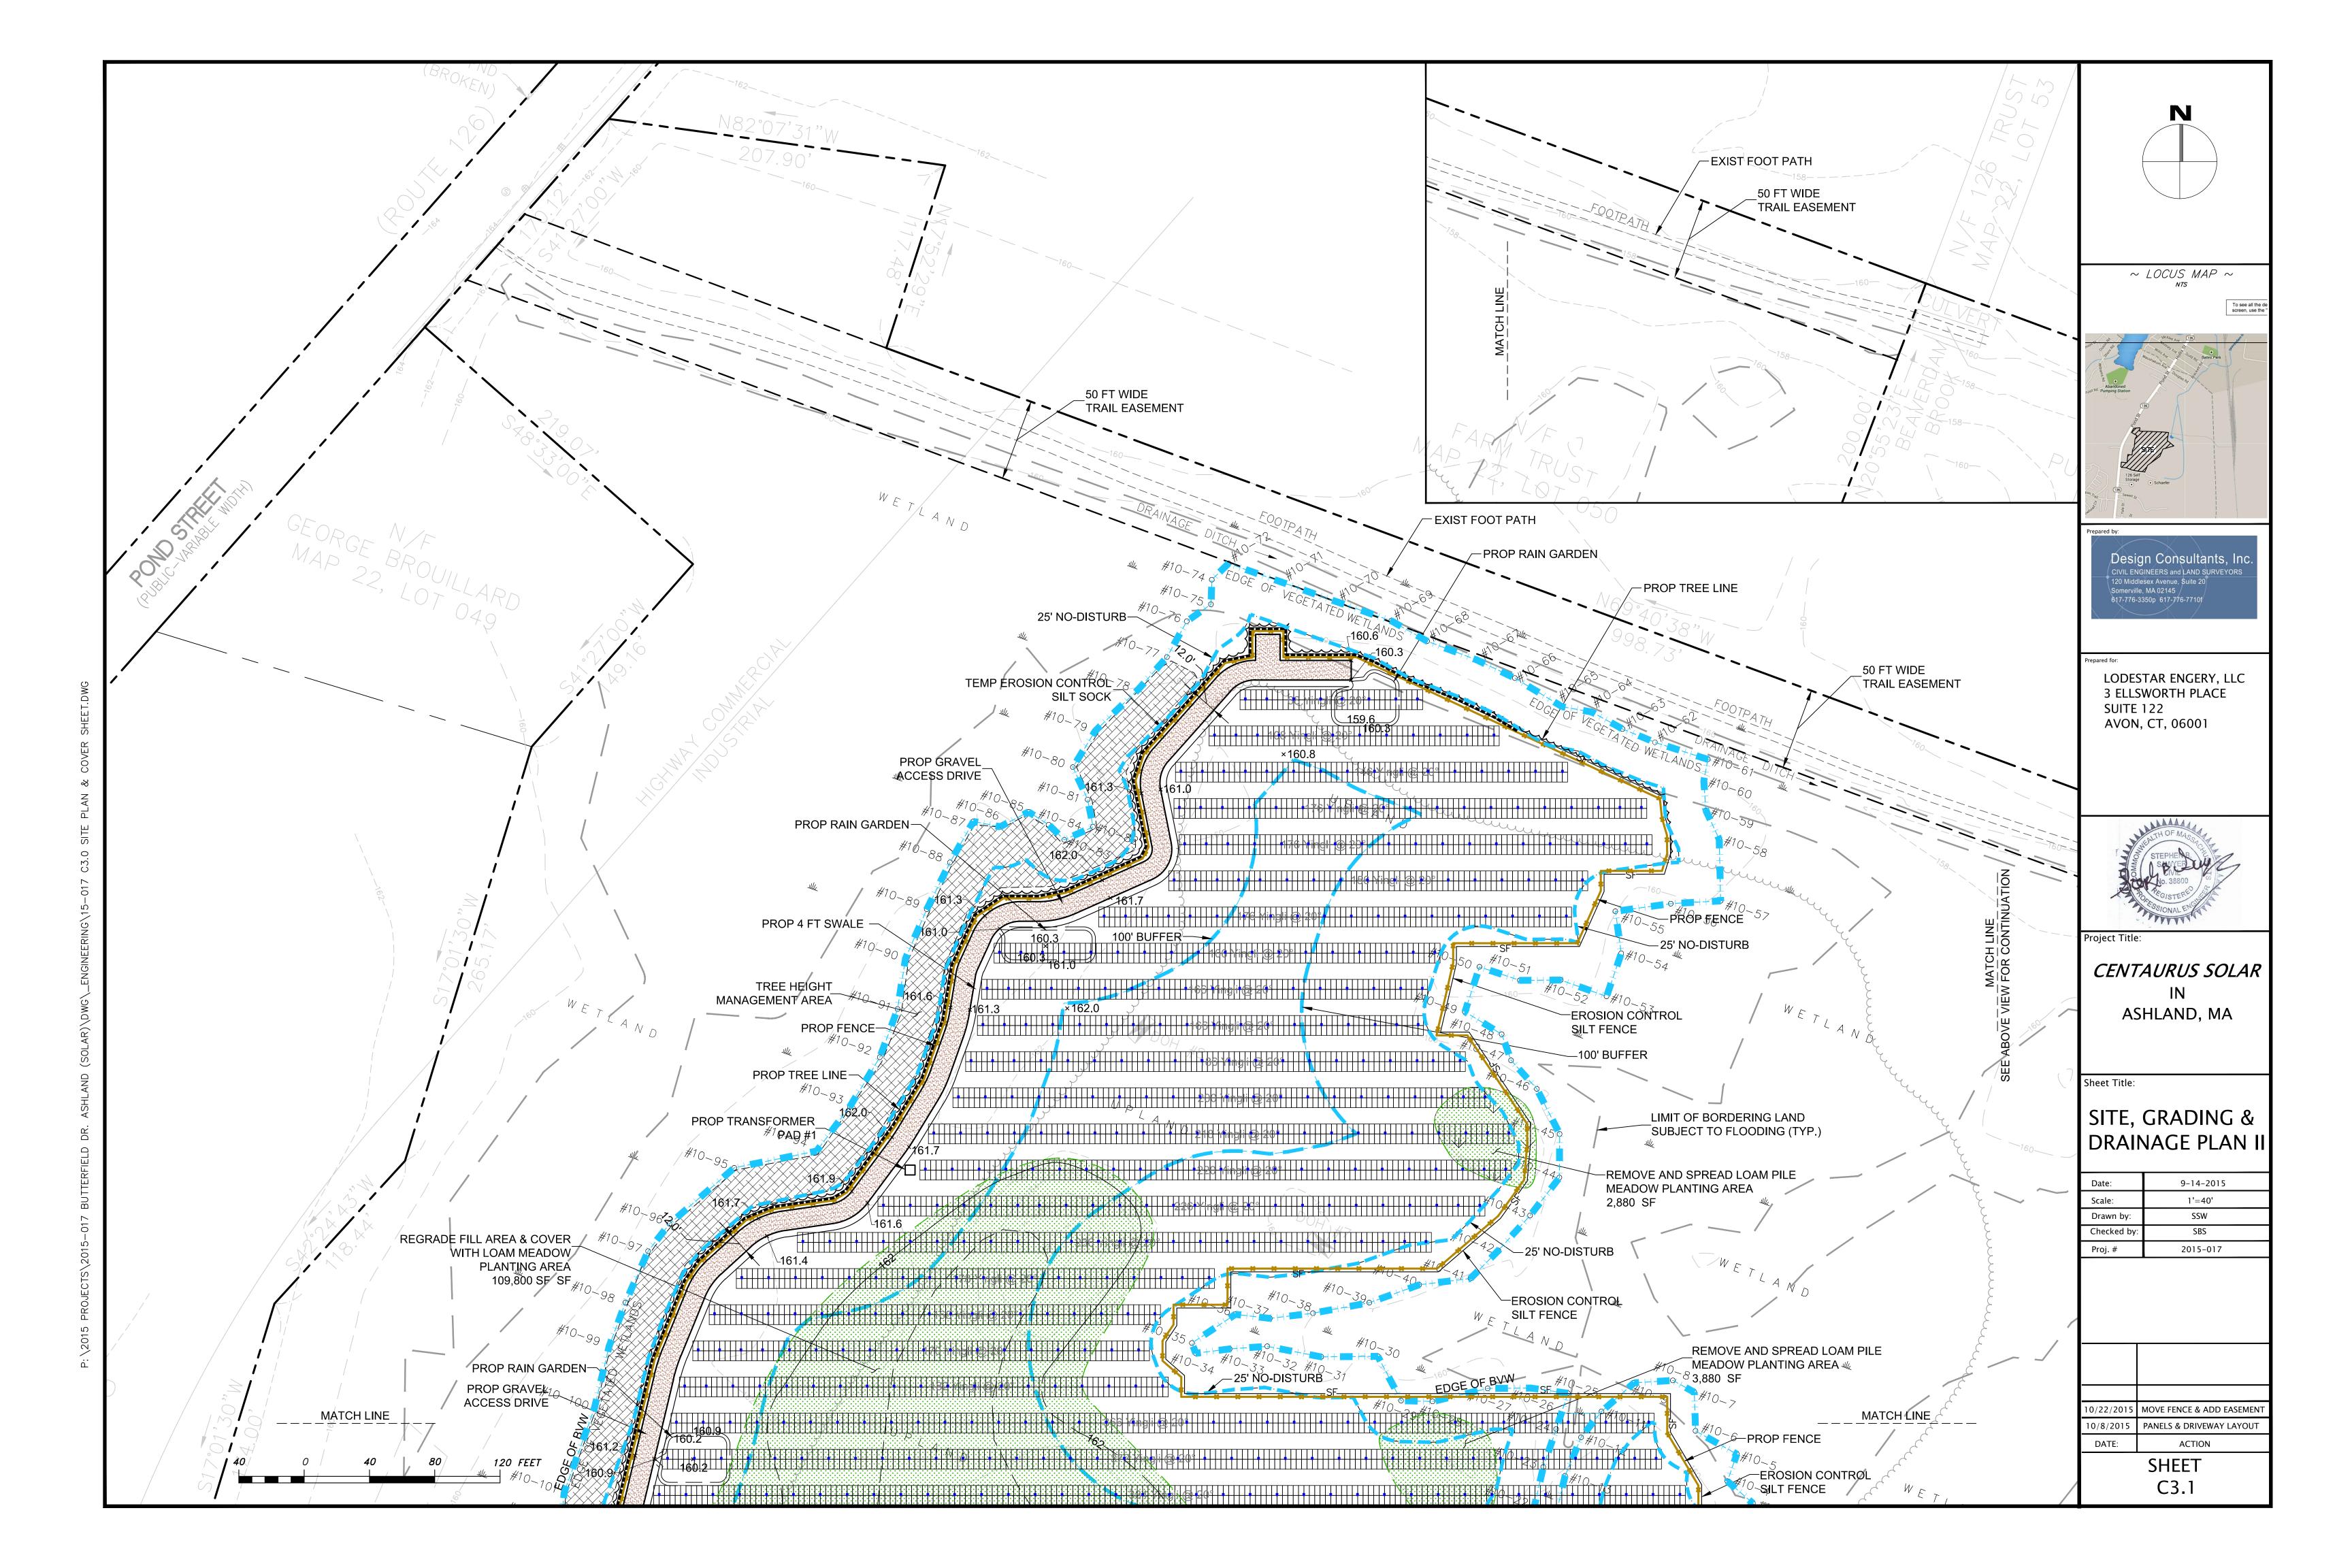

## "CENTAURUS SOLAR" PHOTOVOLTAIC SOLAR ARRAY PROJECT LOCUS TITLE INFORMATION FOR LOT 3A, BUTTERFIELD DRIVE BUTTERFIELD DRIVE, LLC LODESTAR ENERGY DEED REFERENCE: BK. 17760 PG. 201 PLAN REFERENCE: PLAN NO. 7 OF 2015 ASSESSORS: PARCEL ID 175 BUTTERFIELD DRIVE ASHLAND, MASSACHUSETTS ZONING INDUSTRIAL (I) C-1.1 REQUIRED **EXISTING** MIN LOT AREA 30,000 SQ. FT. 1,205,690± SQ. FT. C-3.1 150 FEET 586.38 FEET 40 FEET 30 FEET SIDE SETBACK REAR 30 FEET PHOTOVOLTAIC INSTALLATIONS OVERLAY DISTRICT (PIOD). 1,205,690± SQ. FT. N/A\*10 FEET N/A N/A \* 50' FRONT, SIDE AND REAR SETBACKS REQUIRED IN RESIDENTIAL ZONE. PREPARED BY: Design Consultants, Inc. Consulting Engineers and Surveyors 120 MIDDLESEX AVENUE SUITE 20 SOMERVILLE, MA 02145 617-776-3350

## SHEET INDEX:

| SHEET No. | DESCRIPTION                        | 3000 40      |
|-----------|------------------------------------|--------------|
|           |                                    | -SSSSSSSSSS. |
| C-0.0     | COVER SHEET                        | LFT IS       |
| C-1.0     | EXISTING CONDITIONS PLAN I         | 30' WIDE     |
| C-1.1     | <b>EXISTING CONDITIONS PLAN II</b> | MOE.         |
| C-2.0     | SITE PREPARATION PLAN              |              |
| C-3.0     | SITE, GRADING & DRAINAGE PLA       | I NA         |
| C-3.1     | SITE, GRADING & DRAINAGE PLA       | II NA        |
| C-4.0     | DETAILS I                          |              |
| C-4.1     | DETAILS II                         |              |