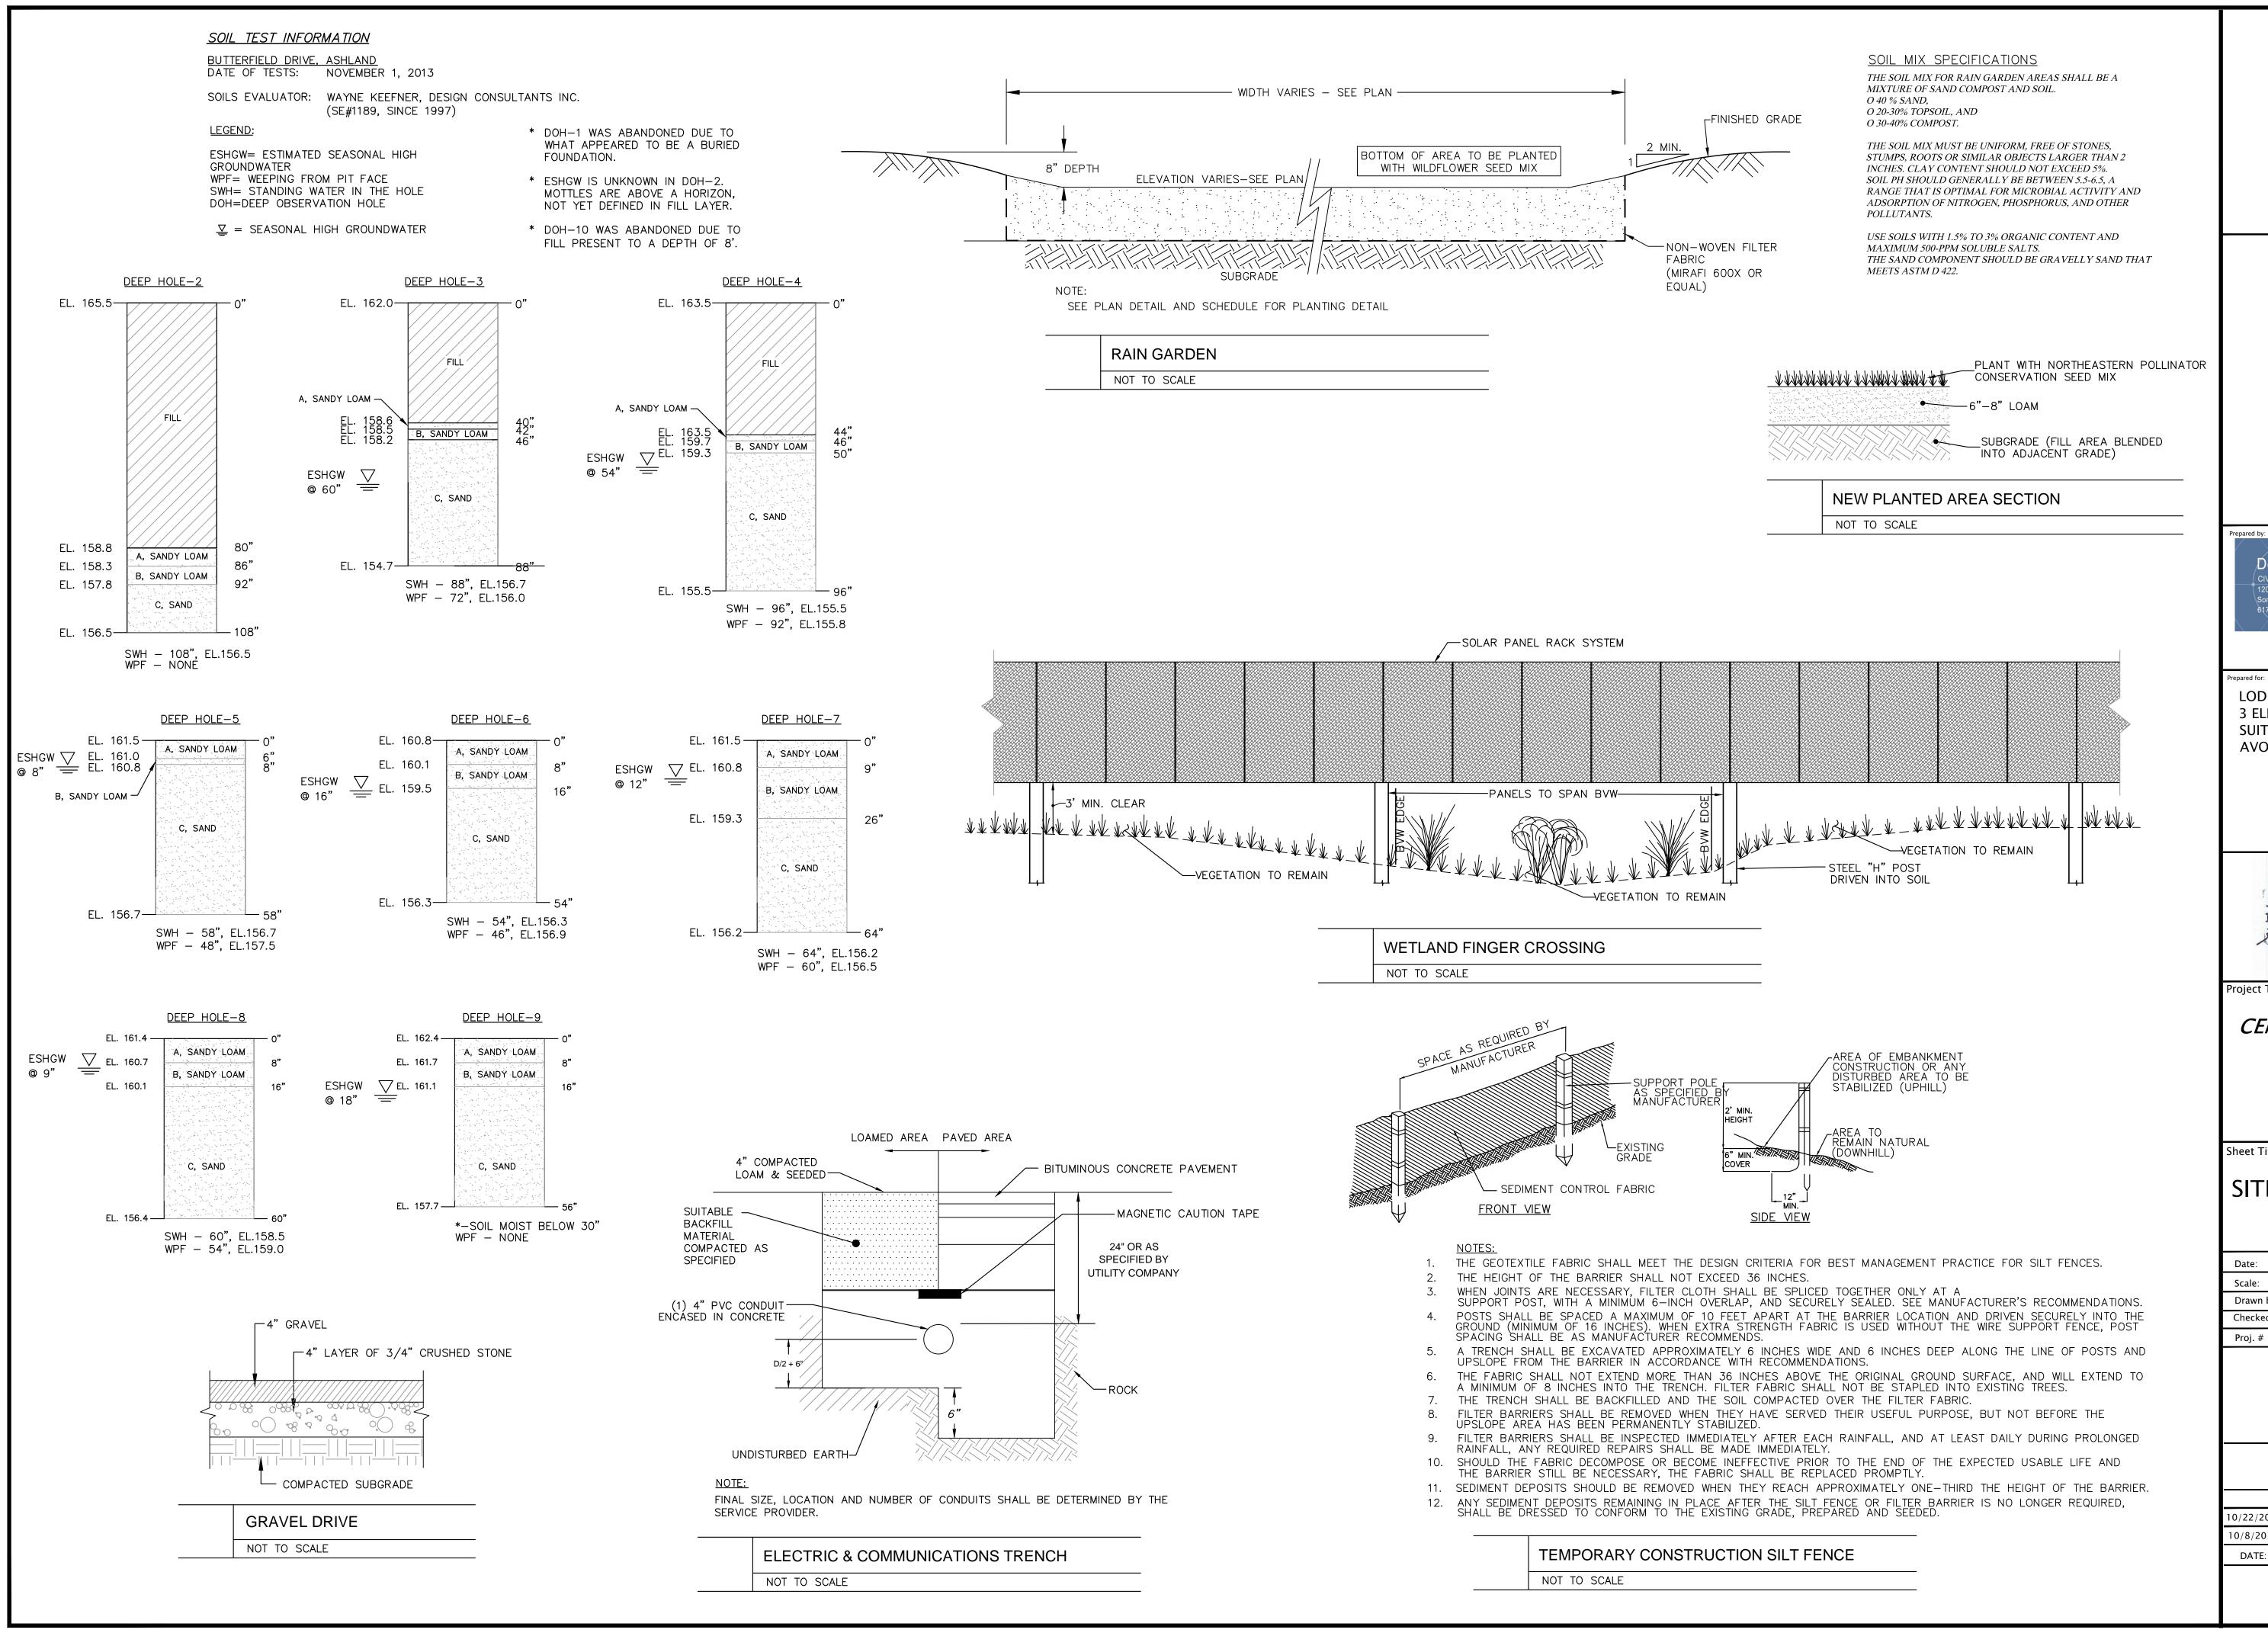

## SITE DETAILS I

| Date:       | 8-27-2015 |
|-------------|-----------|
| Scale:      | N.T.S.    |
| Drawn by:   | SSW       |
| Checked by: | SBS       |
| Proj. #     | 2015-017  |
|             |           |

10/22/2015 MOVE FENCE & ADD EASEMEN 10/8/2015 PANELS & DRIVEWAY LAYOUT ACTION

> SHEET C4.0

SSW

SBS