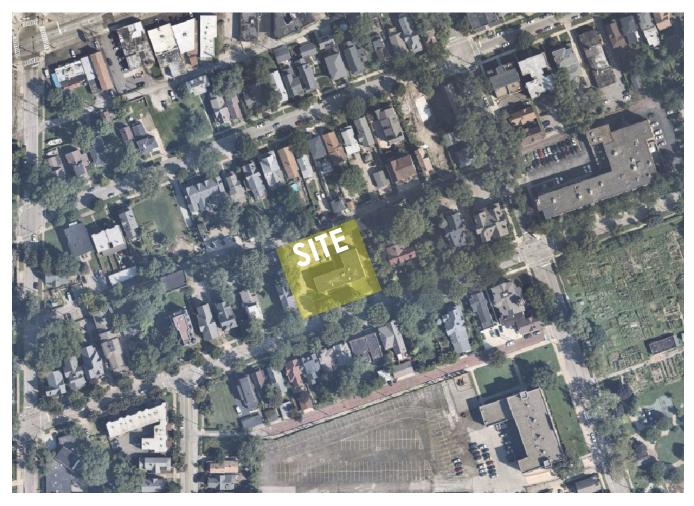

EXISTING CONDITIONS SCALE: 1/8" = 1'-0"

FRANKLIN BLVD.

Lutheran Metropolitan Ministry - Youth Drop-In Center PLANNING REVIEW

|            |                           | ZONING INFORMATION:                                              |          |
|------------|---------------------------|------------------------------------------------------------------|----------|
| - Building | g Owner                   |                                                                  |          |
|            | Existing:<br>Proposed:    | Lutheran Metropolitan Ministry<br>Lutheran Metropolitan Ministry |          |
| - Occup    | ancy Classific            | cation:                                                          |          |
| E          | Existing:                 | B-Business (Social Services)<br>Family Services                  | 30       |
| F          | Proposed:                 | B-Business (Social Services)<br>Youth Drop-in Center             | 5        |
| - Type of  | <sup>-</sup> Constructior | ı.                                                               | 101.15   |
|            | Existing:                 | 2B                                                               | N Adda W |
|            | Proposed:                 | 2B                                                               |          |
| 70nina     | Use District:             |                                                                  |          |
| E          | Existing:<br>Proposed:    | Two Family B-1<br>Two Family B-1                                 |          |
|            |                           | pancy Granted:<br>Ipancy (CO09023019)                            | E Star   |