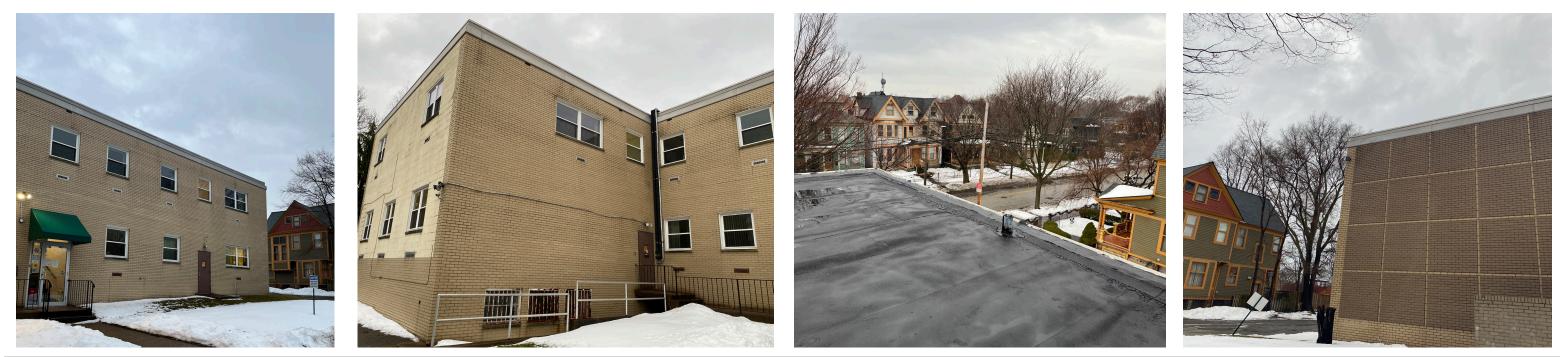

## **GENERAL PROJECT INFORMATION:**

**Lighting:** Existing building lighting in photos as shown on page 2 to remain.

**Fencing:** Provide 6' high chain link fence to replace existing, damaged fence. New chain link fence will be installed in same location as the existing chain link fence.