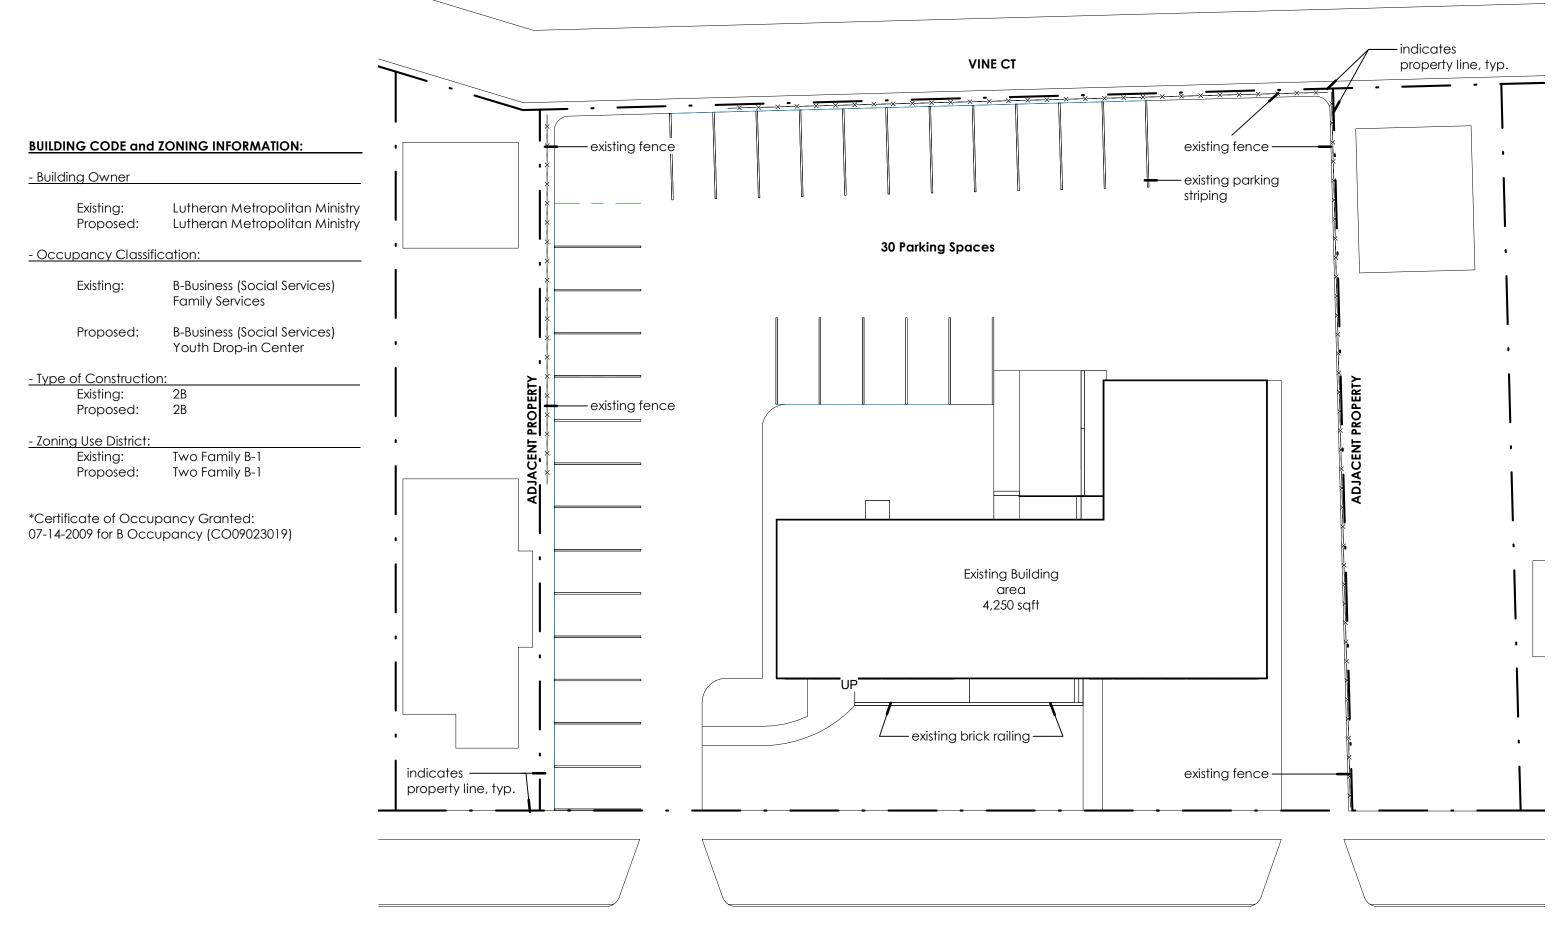

EXISTING CONDITIONS SCALE: 1/8" = 1'-0"

FRANKLIN BLVD.

Lutheran Metropolitan Ministry - Youth Drop-In Center PLANNING REVIEW

|            |                           | ZONING INFORMATION:                                              |          |
|------------|---------------------------|------------------------------------------------------------------|----------|
| - Building | g Owner                   |                                                                  |          |
|            | Existing:<br>Proposed:    | Lutheran Metropolitan Ministry<br>Lutheran Metropolitan Ministry |          |
| - Occup    | ancy Classific            | cation:                                                          |          |
| E          | Existing:                 | B-Business (Social Services)<br>Family Services                  | 30       |
| F          | Proposed:                 | B-Business (Social Services)<br>Youth Drop-in Center             | 5        |
| - Type of  | <sup>-</sup> Constructior | ı.                                                               | 101.15   |
|            | Existing:                 | 2B                                                               | N Adda W |
|            | Proposed:                 | 2B                                                               |          |
| 70nina     | Use District:             |                                                                  |          |
| E          | Existing:<br>Proposed:    | Two Family B-1<br>Two Family B-1                                 |          |
|            |                           | pancy Granted:<br>Ipancy (CO09023019)                            | E Star   |