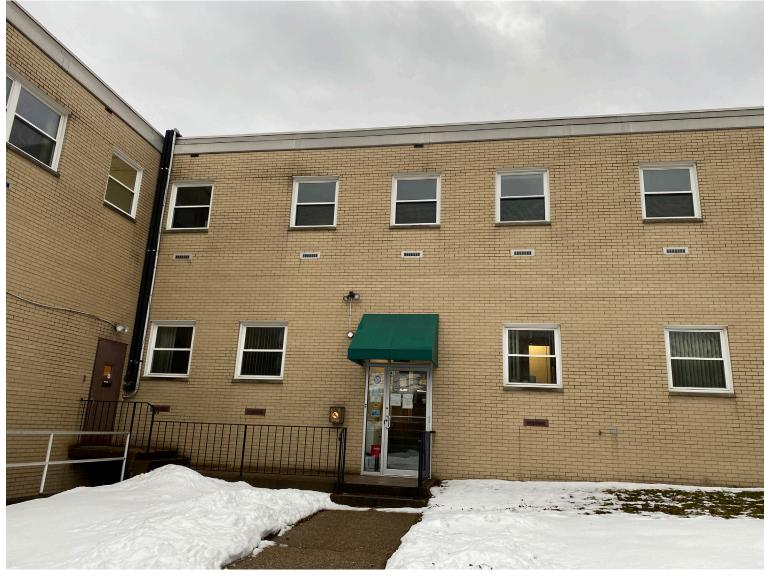

## **GENERAL PROJECT INFORMATION:**

**Lighting:** Existing building lighting in photos as shown on page 2 to remain.

**Fencing:** Provide 6' high chain link fence to replace existing, damaged fence. New chain link fence will be installed in same location as the existing chain link fence.

**Parking & Paving:** Repaving and restripping of existing parking lot by Owner.

Lutheran Metropolitan Ministry - Youth Drop-In Center PLANNING REVIEW

SOUTH ELEVATION

Lutheran Metropolitan Ministry - Youth Drop-In Center PLANNING REVIEW