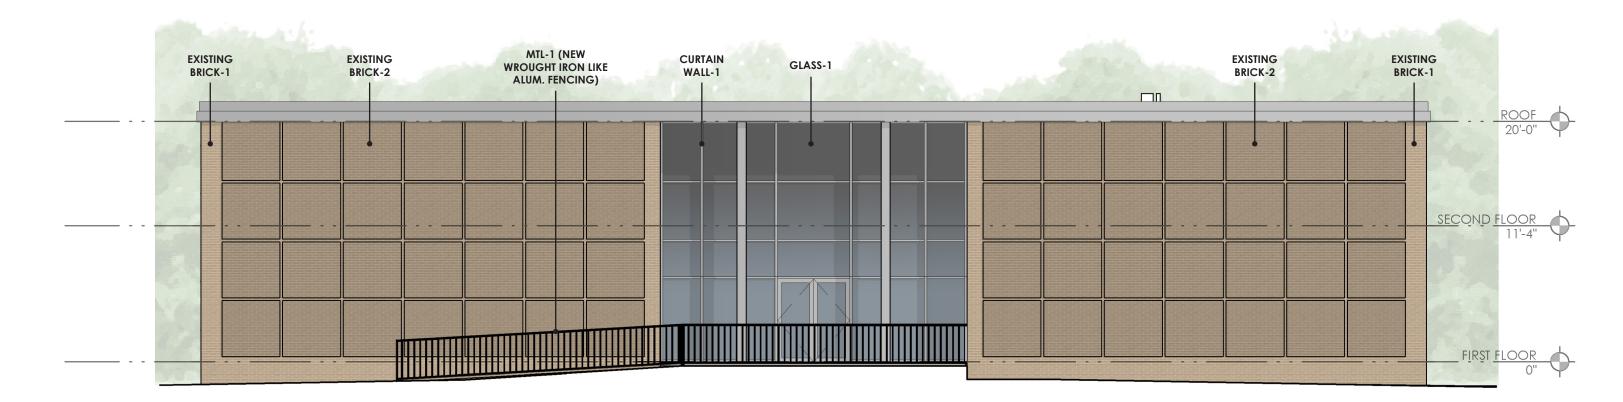

Lutheran Metropolitan Ministry - Youth Drop-In Center PLANNING REVIEW

Lutheran Metropolitan Ministry - Youth Drop-In Center PLANNING REVIEW

**GLASS-1** Clear Low-E Glazing

**MTL-1** New wrought iron like, Alum. fencing

## CURTAIN WALL-1/ STOREFRONT-1

Clear Anodized Alum. Curtain wall or Storefront system