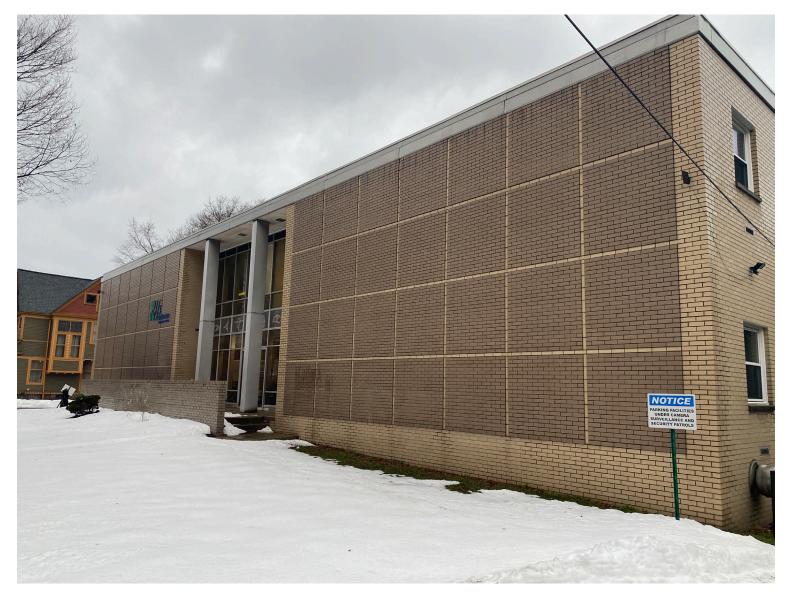

## **GENERAL PROJECT INFORMATION:**

**Lighting:** Existing building lighting in photos as shown on page 2 to remain.

**Fencing:** Provide 6' high chain link fence to replace existing, damaged fence. New chain link fence will be installed in same location as the existing chain link fence.

**Parking & Paving:** Repaving and restripping of existing parking lot by Owner.

Lutheran Metropolitan Ministry - Youth Drop-In Center PLANNING REVIEW

SOUTH ELEVATION

Lutheran Metropolitan Ministry - Youth Drop-In Center PLANNING REVIEW