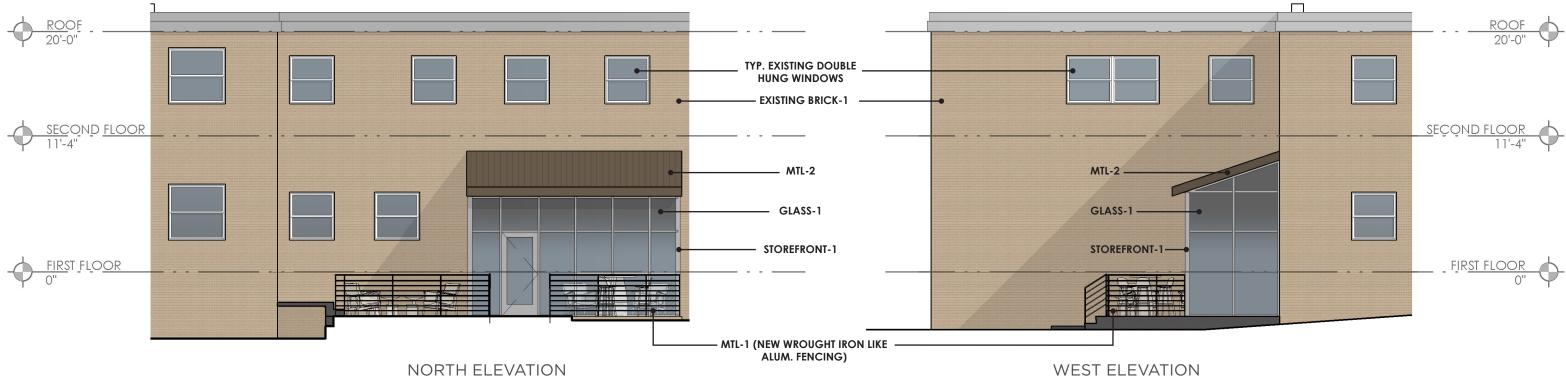

Lutheran Metropolitan Ministry - Youth Drop-In Center PLANNING REVIEW

Lutheran Metropolitan Ministry - Youth Drop-In Center PLANNING REVIEW

**GLASS-1** Clear Low-E Glazing

**MTL-1** New wrought iron like, Alum. fencing

## CURTAIN WALL-1/ STOREFRONT-1

Clear Anodized Alum. Curtain wall or Storefront system