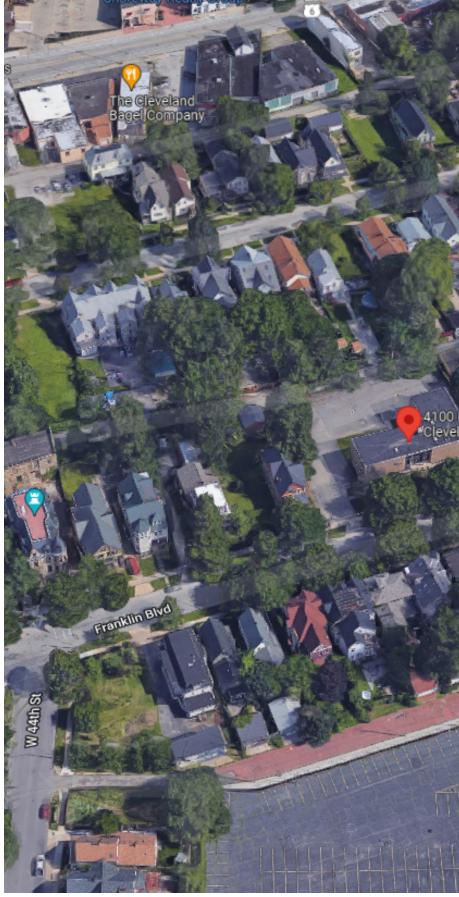

EXISTING CONDITIONS SCALE: 1/8" = 1'-0"

FRANKLIN BLVD.

Lutheran Metropolitan Ministry - Youth Drop-In Center PLANNING REVIEW

|            |                           | ZONING INFORMATION:                                              |          |
|------------|---------------------------|------------------------------------------------------------------|----------|
| - Building | g Owner                   |                                                                  |          |
|            | Existing:<br>Proposed:    | Lutheran Metropolitan Ministry<br>Lutheran Metropolitan Ministry |          |
| - Occup    | ancy Classific            | cation:                                                          |          |
| E          | Existing:                 | B-Business (Social Services)<br>Family Services                  | 30       |
| F          | Proposed:                 | B-Business (Social Services)<br>Youth Drop-in Center             | 5        |
| - Type of  | <sup>-</sup> Constructior | ı.                                                               | 101.15   |
|            | Existing:                 | 2B                                                               | N Adda W |
|            | Proposed:                 | 2B                                                               |          |
| 70nina     | Use District:             |                                                                  |          |
| E          | Existing:<br>Proposed:    | Two Family B-1<br>Two Family B-1                                 |          |
|            |                           | pancy Granted:<br>Ipancy (CO09023019)                            | E Star   |