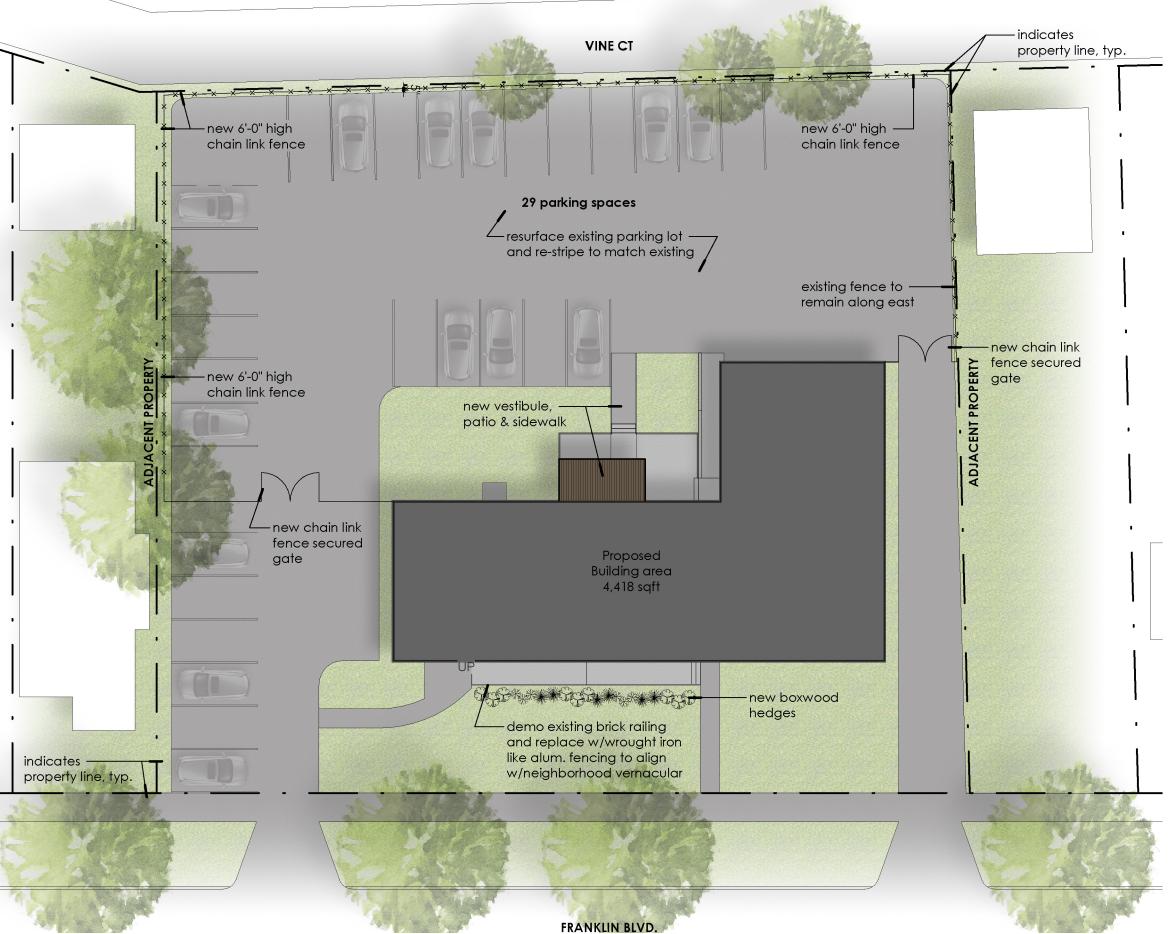

## **GENERAL PROJECT INFORMATION:**

**Lighting:** Existing building lighting in photos as shown on page 2 to remain.

**Fencing:** Provide 6' high chain link fence to replace existing, damaged fence. New chain link fence will be installed in same location as the existing chain link fence.

**Parking & Paving:** Repaving and restripping of existing parking lot by Owner.

Lutheran Metropolitan Ministry - Youth Drop-In Center PLANNING REVIEW

SOUTH ELEVATION

Lutheran Metropolitan Ministry - Youth Drop-In Center PLANNING REVIEW