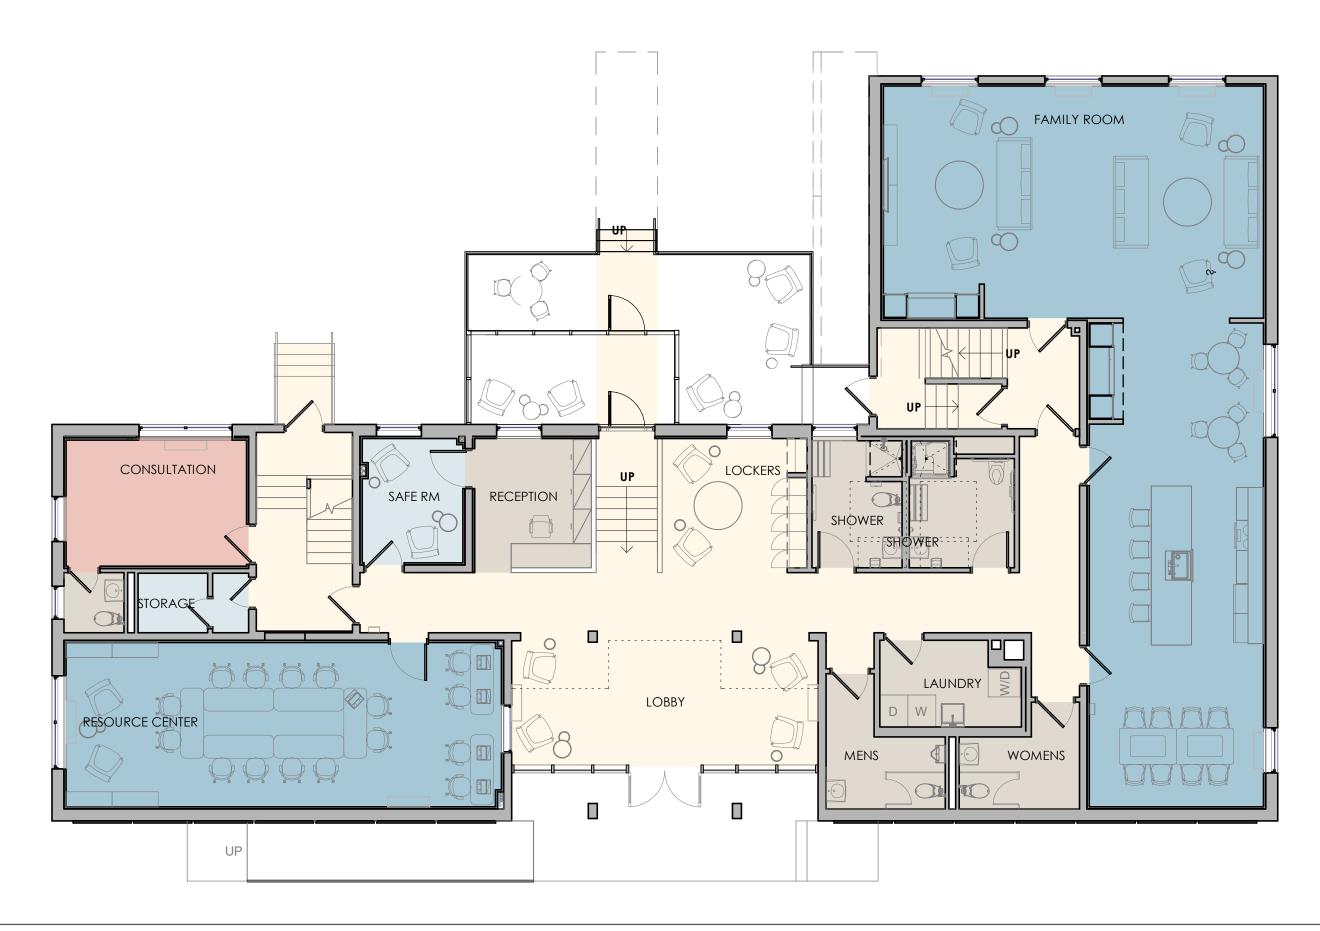

Lutheran Metropolitan Ministry - Youth Drop-In Center PLANNING REVIEW

4100 Franklin Blvd, Cleveland, OH 44113 Stone Gables In

Condominiums

Lutheran Metropolitan Ministry - Youth Drop-In Center PLANNING REVIEW