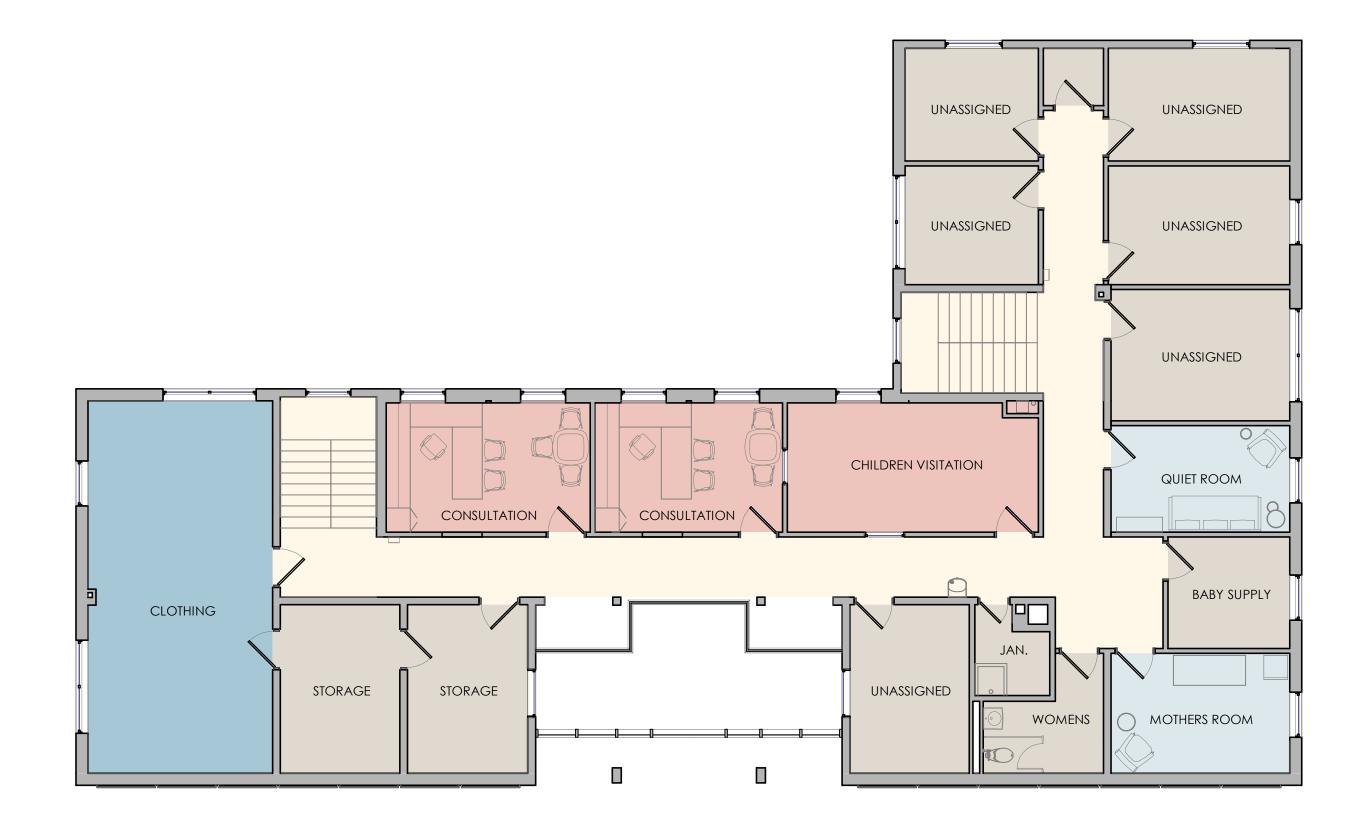

Lutheran Metropolitan Ministry - Youth Drop-In Center PLANNING REVIEW

4100 Franklin Blvd, Cleveland, OH 44113 Stone Gables In

Condominiums

Lutheran Metropolitan Ministry - Youth Drop-In Center PLANNING REVIEW