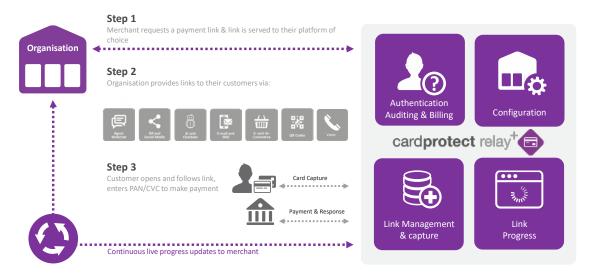

#### **How it Works**

Cardprotect Relay+ gives you everything you need to instantly create and send payment links to customers and manage transactions via the Payment Service Provider (PSP) of your choice.

**Digital Customer Engagement Channels** Al and F- and M-Agent Chatbots Webchat Commerce IM, Social QR Codes Fmail Media

Customers simply follow the secure link you provide and enter their payment details, using whichever payment method they choose; and nobody else sees their sensitive personal payment details. Throughout the payment process you'll receive a relay of updates via live activity monitoring.