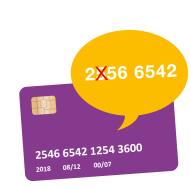

## WITH PAYMENTS OVER THE PHONE, MISTAKES HAPPEN!

Misreading

Miskeying

Mishearing

error

Card number

Rejected payment

Failed transaction charges from PSP