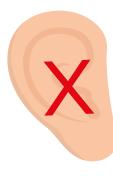

## WITH PAYMENTS OVER THE PHONE, MISTAKES HAPPEN!

Misreading

Miskeying

Mishearing

error

Card number

Rejected payment

Failed transaction charges from PSP