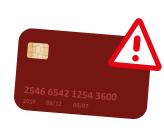

## WITH PAYMENTS OVER THE PHONE, MISTAKES HAPPEN!

Misreading

Miskeying

Mishearing

error

Card number

Rejected payment

Failed transaction charges from PSP