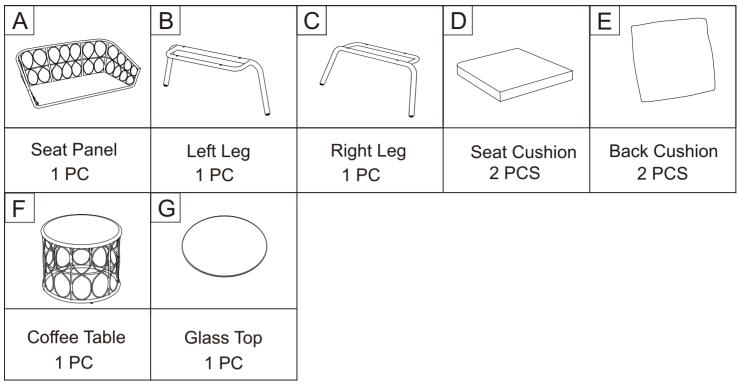

## **CROSLEY** FURNITURE

## Outdoor Wicker Loveseat & Coffee Table CO7371



## PART LIST



## HARDWARE LIST

| #1                      | #2                             | #3                   |
|-------------------------|--------------------------------|----------------------|
|                         | $\bigcirc$                     | 0                    |
| M6*40mm                 | M6mm                           | M6mm                 |
| Bolt<br>8 PCS (Extra 1) | Flat Washer<br>8 PCS (Extra 1) | Allen Wrench<br>1 PC |

Step 1. Lay seat panel (part A) upside down on a soft flat surface, such as carpet, as shown below. Attach left leg (part B) and right leg (part C) to seat panel (part A) using bolts (part #1), flat washers (part #2) and allen wrench (part #3).

NOTE: Please fully tighten all bolts at this time.

It is important to adjust levelers once fully assembled and u