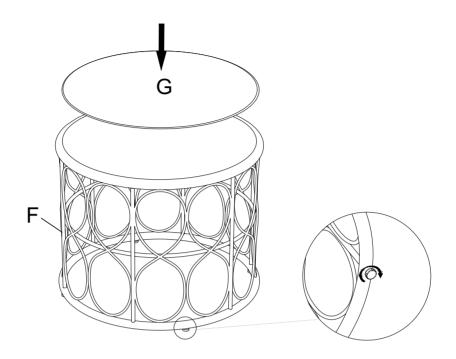

Step 2. Carefully turn unit upright. Place seat cushions (part D) and back cushions (part E) as shown below.

- Step 3. Place glass top (part G) on the coffee table (part F).
  - NOTE: It is important to adjust levelers once fully assembled and upright. Extend adjustable leveler until it's firmly in contact with the floor. If relocating, adjust leveler as needed until it's firmly in contact with the floor in new location.