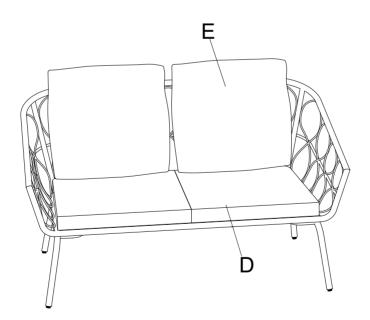

Step 2. Carefully turn unit upright. Place seat cushions (part D) and back cushions (part E) as shown below.

- Step 3. Place glass top (part G) on the coffee table (part F).
  - NOTE: It is important to adjust levelers once fully assembled and upright. Extend adjustable leveler until it's firmly in contact with the floor. If relocating, adjust leveler as needed until it's firmly in contact with the floor in new location.