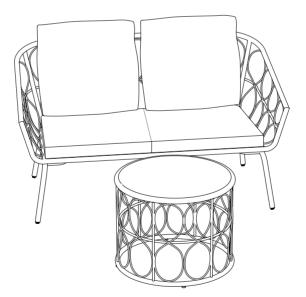

## **CROSLEY** FURNITURE

## Outdoor Wicker Loveseat & Coffee Table CO7371



## PART LIST



## HARDWARE LIST

| #1                      | #2                             | #3                   |
|-------------------------|--------------------------------|----------------------|
|                         | $\bigcirc$                     | 0                    |
| M6*40mm                 | M6mm                           | M6mm                 |
| Bolt<br>8 PCS (Extra 1) | Flat Washer<br>8 PCS (Extra 1) | Allen Wrench<br>1 PC |

Step 1. Lay seat panel (part A) upside down on a soft flat surface, such as carpet, as shown below. Attach left leg (part B) and right leg (part C) to seat panel (part A) using bolts (part #1), flat washers (part #2) and allen wrench (part #3).

NOTE: Please fully tighten all bolts at this time.

It is important to adjust levelers once fully