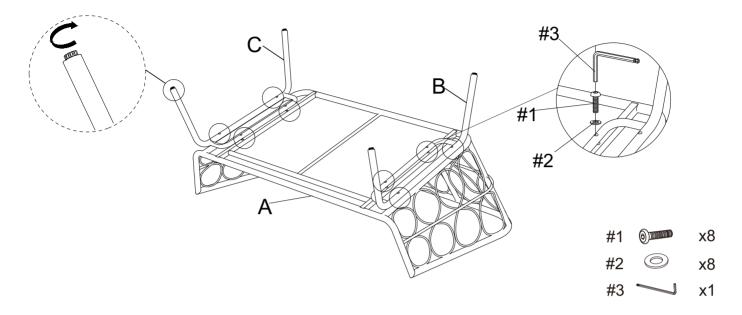

Step 1. Lay seat panel (part A) upside down on a soft flat surface, such as carpet, as shown below. Attach left leg (part B) and right leg (part C) to seat panel (part A) using bolts (part #1), flat washers (part #2) and allen wrench (part #3).

NOTE: Please fully tighten all bolts at this time.

It is important to adjust levelers once fully assembled and upright. Extend adjustable leveler until it's firmly in contact with the floor. If relocating, adjust leveler as needed until it's firmly in contact with the floor in new location.