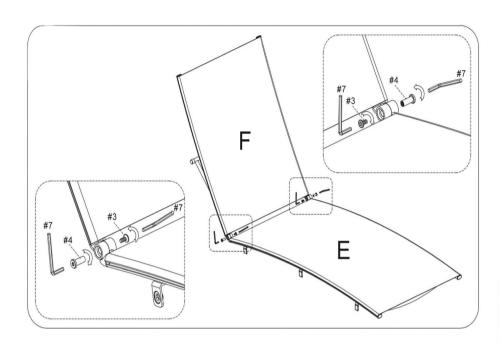

Step 1. Attach back (part F) to seat (part E) using short bolts (part #3), barrel bolts (part #4) and allen wrenches (part #7).

Remove all protective caps from seat (part E).

Step 2. Insert left back leg (part C) into left leg (part A) and right back leg (part D) into right leg (part B) using plastic spacer (part I). Secure assembled unit (parts A, B, C, D & I) using bolts (part #1) and allen wrench (part #7). Attach plastic cap (part #5) and nut cap (part #6) to wheel on back legs (parts C & D). Insert plastic caps (part #5) into back legs (parts C & D).