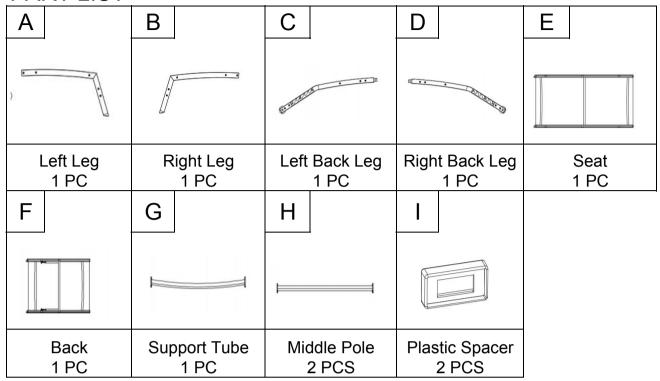

## Outdoor Sling Chaise Lounge CO6310



## PART LIST



## HARDWARE LIST

|                            |  |                                 | _ |         | 1                             |    |                                |    |                                 |  |
|----------------------------|--|---------------------------------|---|---------|-------------------------------|----|--------------------------------|----|---------------------------------|--|
| #1                         |  | #2                              |   | #3      |                               | #4 |                                | #5 |                                 |  |
| (a)                        |  |                                 |   |         |                               | 0) |                                |    |                                 |  |
| M6