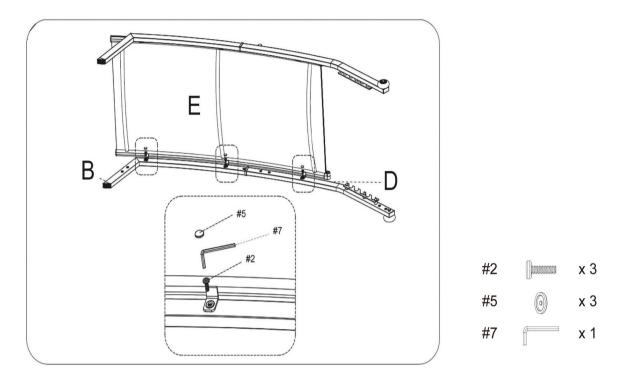

Step 4. Attach seat (part E) to assembled unit (parts B & D) using medium bolts (part #2), plastic caps (part #5) and allen wrench (part #7).

NOTE: Please don't fully tighten bolts until unit is fully assembled.