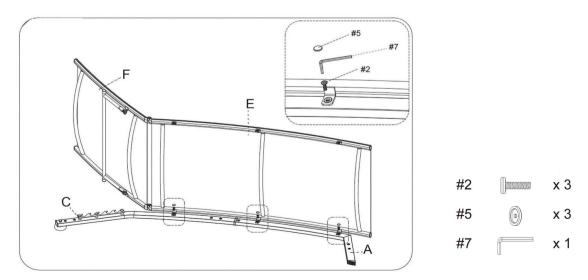

NOTE: Please don't fully tighten bolts until unit is fully assembled.

Step 3. Carefully place assembled unit (parts A & C) on a soft flat surface. Attach seat (part E) to assembled unit (parts A & C) using medium bolts (part #2), plastic caps (part #5) and allen wrench (part #7).