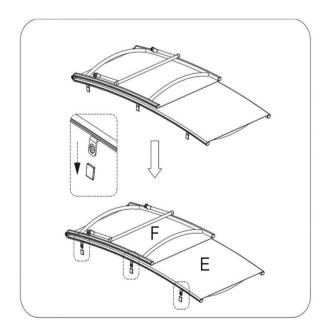

Step 1. Attach back (part F) to seat (part E) using short bolts (part #3), barrel bolts (part #4) and allen wrenches (part #7).

Remove all protective caps from seat (part E).

Step 2. Insert left back leg (part C) into left leg (part A) and right back leg (part D) into right leg (part B) using plastic spacer (part I). Secure assembled unit (parts A, B, C, D & I) using bolts (part #1) and allen wrench (part #7). Attach plastic cap (part #5) and nut cap (part #6) to wheel on back legs (parts C & D). Insert plastic caps (part #5) into back legs (parts C & D).