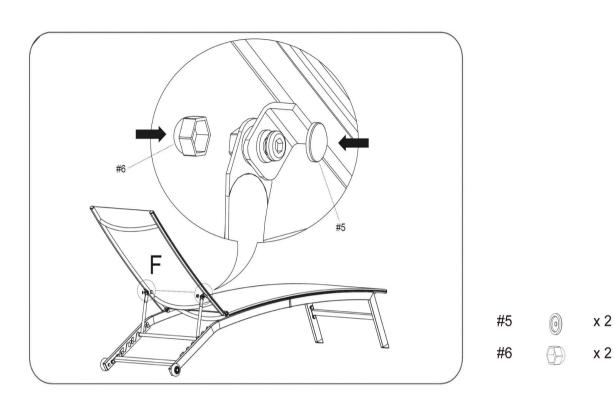

Step 8. Attach plastic caps (part #5) and nut caps (part #6) to back (part F).

NOTE: Please fully tighten all bolts at this time.