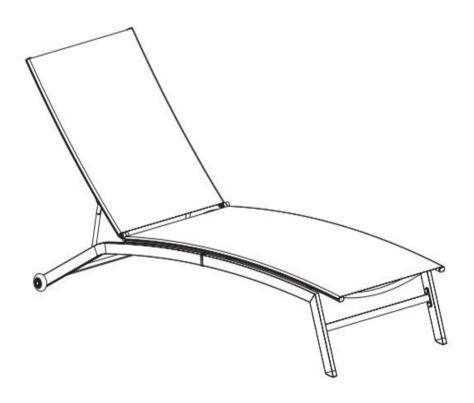

## Outdoor Sling Chaise Lounge CO6310



## PART LIST



## HARDWARE LIST

|                            |  |                                 | _ |         | 1                             |    |                                |    |                                 |  |
|----------------------------|--|---------------------------------|---|---------|-------------------------------|----|--------------------------------|----|---------------------------------|--|
| #1                         |  | #2                              |   | #3      |                               | #4 |                                | #5 |                                 |  |
| (a)                        |  |                                 |   |         |                               | 0) |                                |    |