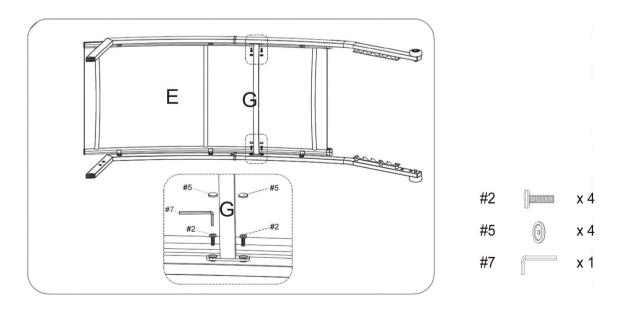

Step 5. Attach support tube (part G) to seat (part E) using medium bolts (part #2), plastic caps (part #5) and allen wrench (part #7).

Step 6. Attach middle pole (part H) to legs (parts A & B) using medium bolts (part #2), plastic caps (part #5) and allen wrench (part #7).