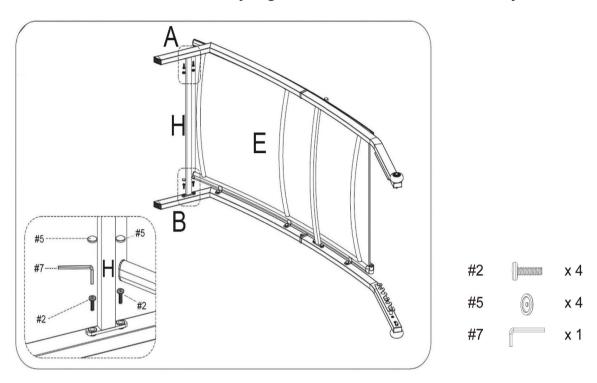

Step 5. Attach support tube (part G) to seat (part E) using medium bolts (part #2), plastic caps (part #5) and allen wrench (part #7).

Step 6. Attach middle pole (part H) to legs (parts A & B) using medium bolts (part #2), plastic caps (part #5) and allen wrench (part #7).