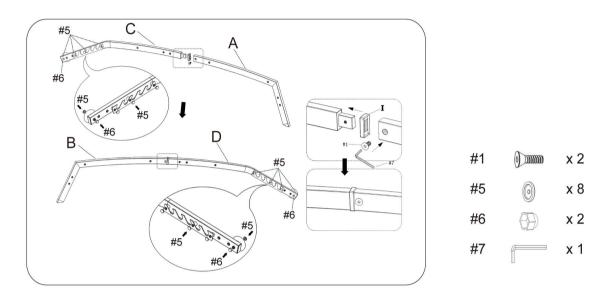

Step 1. Attach back (part F) to seat (part E) using short bolts (part #3), barrel bolts (part #4) and allen wrenches (part #7).

Remove all protective caps from seat (part E).

Step 2. Insert left back leg (part C) into left leg (part A) and right back leg (part D) into right leg (part B) using plastic spacer (part I). Secure assembled unit (parts A, B, C, D & I) using bolts (part #1) and allen wrench (part #7). Attach plastic cap (part #5) and nut cap (part #6) to wheel on back legs (parts C & D). Insert plastic caps (part #5) into back legs (parts C & D).