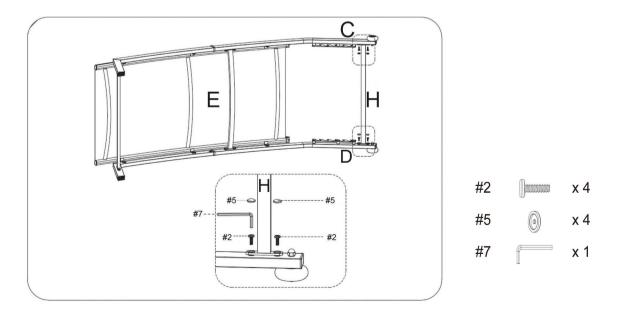

NOTE: Please don't fully tighten bolts until unit is fully assembled.

Step 7. Attach middle pole (part H) to back legs (parts C & D) using medium bolts (part #2), plastic caps (part #5) and allen wrench (part #7).