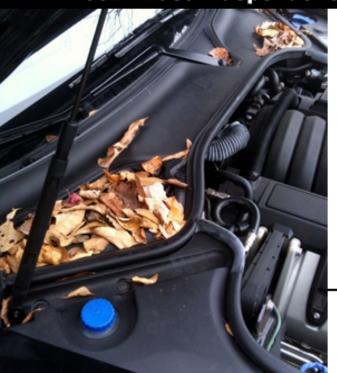

# FREE WATER DRAIN INSPECTION

Have your water drains checked before it's too late. Dry and decomposing leaves can clog your cars drains and cause water damage inside your vehicle. Don't wait until its to late!