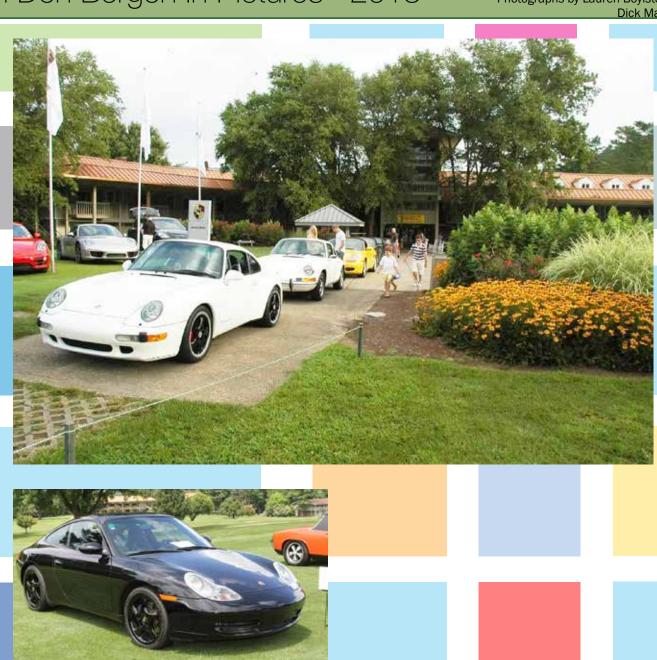

We had some great events since our last newsletter; with In Den Bergen in Waynesville showing a healthy turnout for another nice, laid-back weekend. We're 2/3 through our Autocross series, finishing our 4th series event at Z-Max in early August. Porsches & Pontoons had a fantastic turnout, in spite of some rainy weather! Fall Tour is coming soon after you see this, and I'm looking forward to this really unique event. We have a DE at CMP this month, and the Club Race (and DE) approaching rapidly next month! Keep your eyes peeled for upcoming announcements and I'll look forward to seeing you at one of our future gatherings.

photo by Dick Maybach