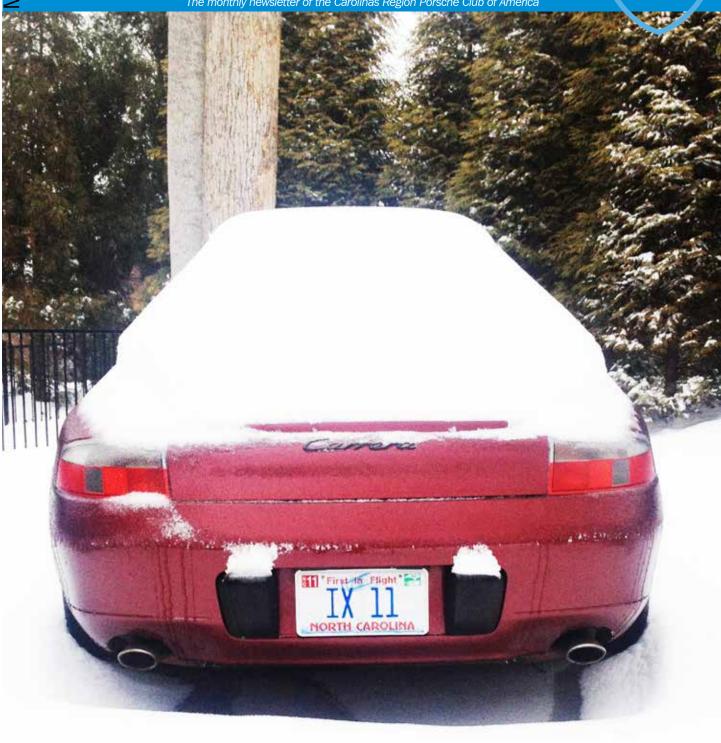

On the cover: Dixon Johnston's photo of the February 13th snow storm. The 996 lost the coin toss for garage space.