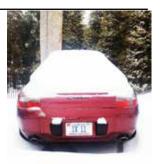

On the cover: Dixon Johnston's photo of the February 13th snow storm. The 996 lost the coin toss for garage space.