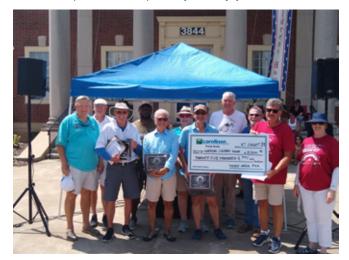

50/50 raffle winner Dick Abbott

OCTOBER 2022

September Door Prize Winners

PAST TRIAD AREA HOSTED EVENTS:

August 27<sup>th</sup>, 2022 – (Saturday) -Porsche Corral Charity "People's Choice" event – The Triad Area hosted the "Porsche Corral" at the American Children's Home Charity Car Show annual event held on their campus in Lexington, NC...we were pleased to have 18 Porsches on display...Porsche Greensboro was an event sponsor and they provided a beautiful green GT3 and a Boxster Spyder as "Marque Display Cars"...people's choice winners were Matthew Rutten ('87 911 Carrera); Jerry & Sadie (2017 911S Cab); and Bill Suite ( '94 928 GTS)...everyone enjoyed the event.

At the end of the day the Triad Area donated \$2,500. To the Children's Home from registration proceeds, individual donations, proceeds from the 50/50 split the pot; and funds from the Triad Area's annual charity stipend...thanks to everyone that came out and supported the annual Porsche Corral charity event.