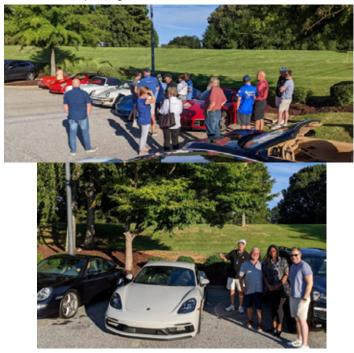

There will be no December meeting, as we will have the Christmas Party, Date & location TBD

Thank You for your Support! Sincerely, Doug Strait - Metrolina Area Director

Porsche Corral

Our September monthly meeting was as usual at the Skybrook CC in Huntersville on the second Thursday of the month at 6:30pm. Under perfect Carolina blue skies, we socialized in the Porsche Corral. The turnout was nice, well over 20 members and friends arrived to enjoy the evening with like-minded folks. As usual, we had a very diverse array of Porsches "in attendance" (see photo), as usual, mostly 911s spanning many decades...