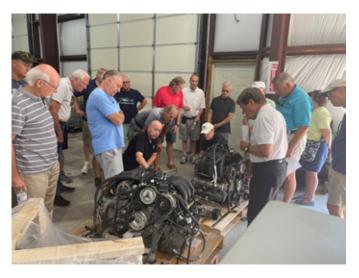

September 17<sup>th</sup>, 2022 – (Saturday) – Tech Session Hosted by HBI, Mocksville – The Triad Area was invited to attend a Tech Session hosted by HBI at their Mocksville facility...the tech session started at 11:00am and there were 25 members and guests in attendance...Scott Owens hosted the event and he covered several topics including: Tips for saving money on repairs; water intrusion and how to prevent it; oil leaks and aluminum bolts issues; along with a question and answer session...HBI also provided lunch and drinks for all attendees during the session...thanks again to Scott and the HBI staff on hand for hosting the event and for their hospitality...it was a very informative event enjoyed by all.