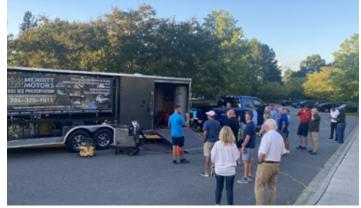

Dry ice blasting

Our speaker, Jared Friends with Merritt Motors, brought his mobile set up (please see photo) to treat our PCA members to a live demonstration. His company specializes in dry ice blasting. This process may be used to clean all types of surfaces (e.g. wheels, underbody, etc).

Jared demonstrated his equipment on a very dirty shop vac as well as a very dirty wheel. It was amazing to see how easily even the heaviest stains were literally "melting" away. The huge advantage using this technology on our favorite marque is the fact that it does not damage the surface to be cleaned. Anybody planning to make their ride "shine from below", should look into this technology.