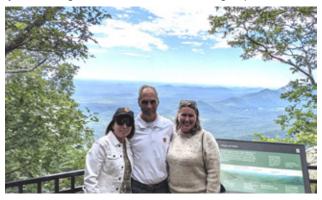

Drive & Dine to the Cedar Mountain Café (September 24th, 2022) On Saturday, September 24th we held a Drive & Dine Tour, starting in Landrum, SC and ending at the Cedar Mountain Café in Cedar Mountain, NC. 12 Cars (22 members) participated in the event. The weather was fantastic and invited those with "Top Down" capable Porsches to utilize that feature! The Drive took a casual pace covering a scenic route thru Tryon, up the Saluda Grade and thru Saluda and East Flat Rock, NC. Then thru the Dupont Forest into Cedar Mountain, NC.

Once we arrived at the Cedar Mountain Café, we enjoyed some tasty food and great conversations with the group.

After lunch, a few of us stopped at Caesar's Head State Park and enjoyed the view.

**SAVE THE DATE:** Our Annual Christmas Party & Charity Auction has been set for Saturday, December 3<sup>rd</sup>, 2022 at the Prince of Peace Church, 1209 Brushy Creek Rd, Taylors, SC 29687. Gordon Anderson is coordinating the food for this event which will be "Heavy Hors d'oeuvres" so you can mingle and socialize prior to our Charity Auction and Raffle. More information will be coming. If you wish to assist, please send me a note at Upstate-Ad@Carolinas-PCA.com.