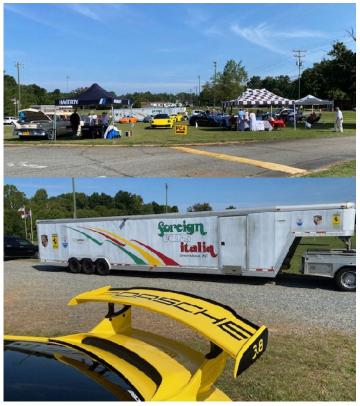

# To update your PCA Club information:

Go to the national PCA website www.pca.org and sign in to your personal account.