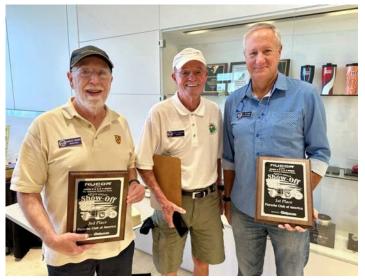

# To update your PCA Club information:

Go to the national PCA website www.pca.org and sign in to your personal account.