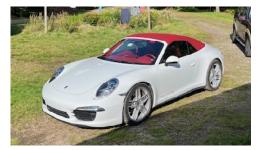

drove 2.5 hours southeast to Long Lake, NY. From NY 30 I used the county's newly paved North Point Rd. for 20+ miles, then turned right onto a dirt road for 7.9 miles and two locked gates to enter the very private Brandeth Park Association property.



roads until the family had a dirt road carved through the forest to the north end of what is now Brandeth Lake. This pristine lake has about 5-6 square miles of water & is surrounded by private, protected



& beautiful forest. The family has gradually created 50+ houses spread out over the northern coastline of the lake. Some families fly in from Texas and other states, land on their pontoons, tie up their planes until it's time to fly back home. I hiked, swam, drank Jameson Irish whiskey and did not start my C4S until it was time to go.



My next driving was north to Montreal, east to Bangor, then to Parrsboro, Nova Scotia, on the Bay of Fundy, which has the highest, fastest tides in the world. The water rises & lowers 40' and flows at 8-11 mph, which is equivalent to a category 5 hurricane with 180 mph winds.

Since FDR needed more electricity to power the Arsenal of Democracy in the late 1930's, efforts have been made to harness these tides for energy. Today the Fundy Oceanic Research Center for Energy (FORCE) coordinates the work of many scientists, engineers & developers who are focused on building the successful technologies that can deliver energy & withstand the tremendous pressures from 160 billion gallons of water flowing at 8-11 mph.

Recently, the governments of Canada, the United States, the UK & Germany have