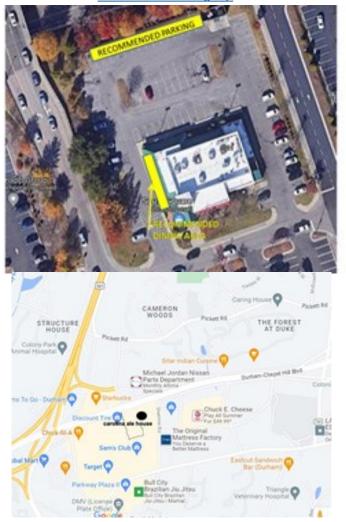

Hbiauto hbi\_auto

Area Monthly Meetings

UPCOMING MEETING DATES

2U-

310

| DATE   | AREA               | TIME                    | LOCATION                                                                                | REGISTRATION                                                            |  |
|--------|--------------------|-------------------------|-----------------------------------------------------------------------------------------|-------------------------------------------------------------------------|--|
| 10-Oct | Hickory            | 6:30 PM                 | Café Rule & Wine Bar<br>242 11th Ave NE<br>Hickory, NC                                  | https://www.signupgenius.com/go/508044DAEAA22ABFB6-<br>44641515-october |  |
| 12-Oct | LKN                | 6:30 PM -               | GMP in Mooresville                                                                      | RSVP: christianroedlich@hotmail.com                                     |  |
| 9-Nov  | Litte              | 0.001 m                 | Peninsula Yacht Club                                                                    |                                                                         |  |
| 18-Oct | Metrolina          | olina 6:00 PM - 8:30 PM | Little Mamas Italinan Restaurant<br>4521 SHARON RD.<br>CHARLOTTE, NC 28211 (South Park) | RSVP: carerra9972@gmail.com                                             |  |
| 15-Nov | Metrolina          |                         | Little Mamas Italinan Restaurant<br>4521 SHARON RD.<br>CHARLOTTE, NC 28211 (South Park) |                                                                         |  |
| 24-Oct | Sandhills          | 6:00 PM - 8:00 PM       | Little River Resort/Lighthouse Restaurant                                               | NO                                                                      |  |
| 28-Nov | Sanunins           | 0:00 PWI - 0:00 PWI     | Carthage, NC                                                                            |                                                                         |  |
| 17-Oct | Triad              |                         | The Barn at Royal Gait<br>6495 Kennedy Road<br>Trinity NC                               | NO                                                                      |  |
| 21-Nov | mau                | 6:00 PM - 8:30 PM       | Kickback Jack's<br>1605 Highwoods Blvd.<br>Greensboro, NC                               | NO                                                                      |  |
| 26-Oct |                    |                         | Carolina Ale House,                                                                     |                                                                         |  |
| 23-Nov | Triangle 6:30 PM - |                         | 3911 Durham Chapel Hill Rd,<br>Durham                                                   | NO                                                                      |  |
| 10-Oct |                    |                         | Quaker Steak & Lube, 10 Chrome Drive, Greenville, SC                                    | 10                                                                      |  |
| 14-Nov | Upstate            | 5:30 PM - 8:00 PM       | 5:30 - 6:45pm Meet & Greet in the Parking Area,<br>7:00pm meeting inside                | NO                                                                      |  |