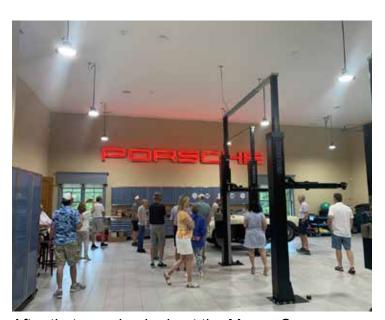

#### CAROLINAS REGION PCA MEMBERS BRING HOME GOLD FROM TARGA NEW-FOUNDLAND INTERNATIONAL RALLY

With Harold Segle driving and Stan Pendergraft navigat- ing, the Sea Eagle Motorsports race team from Asheville, North Carolina just completed the 2008 Targa Newfoundland Race/Rally from Sep- tember 13 through September 20. Segle and Pendergraft, both members of the Carolinas region of the