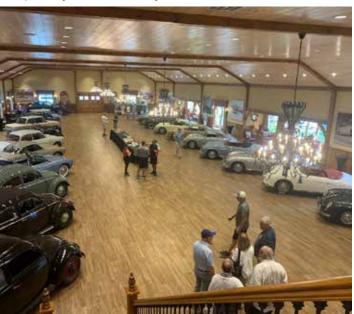

#### CAROLINAS REGION PCA MEMBERS BRING HOME GOLD FROM TARGA NEW-FOUNDLAND INTERNATIONAL RALLY

With Harold Segle driving and Stan Pendergraft navigat- ing, the Sea Eagle Motorsports race team from Asheville, North Carolina just completed the 2008 Targa Newfoundland Race/Rally from Sep- tember 13 through September 20. Segle and Pendergraft, both members of the Carolinas region of the