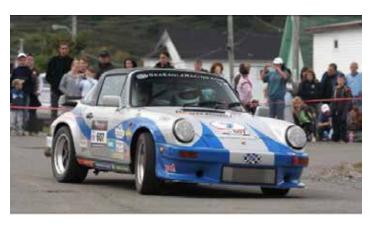

#### CAROLINAS REGION PCA MEMBERS BRING HOME GOLD FROM TARGA NEW-FOUNDLAND INTERNATIONAL RALLY

With Harold Segle driving and Stan Pendergraft navigat- ing, the Sea Eagle Motorsports race team from Asheville, North Carolina just completed the 2008 Targa Newfoundland Race/Rally from Sep- tember 13 through September 20. Segle and Pendergraft, both members of the Carolinas region of the