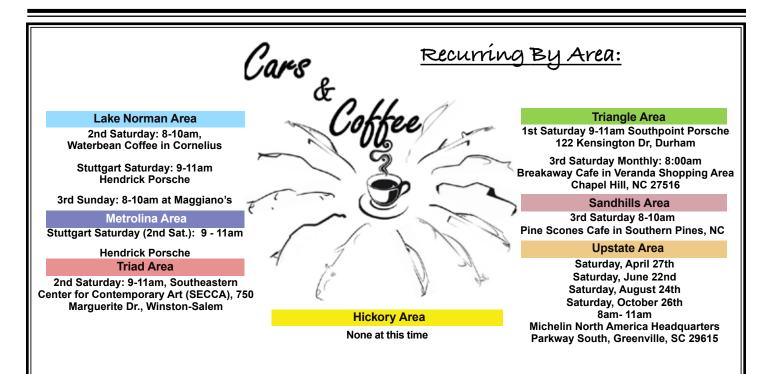

#### Monthly Area Meeting

| DATE   | AREA        | TIME                                                   | LOCATION                                                           | MAP Link        |
|--------|-------------|--------------------------------------------------------|--------------------------------------------------------------------|-----------------|
| 13-Aug | Hickory     | 06:30 PM                                               | BOCA Resturant, Moretz Mills<br>74 8th St. SE<br>Hickory, NC       | Google Map Link |
| 13-Aug | Lake Norman | 06:30 PM                                               | The Waterman Resturant 06:30 PM 9615 Bailey Rd. Cornelius, NC      |                 |
| 21-Aug | Metrolina   | 6:00 - 8:30 PM                                         | Red Rocks Café 6:00 - 8:30 PM 4223 Providence Rd. #8 Charlotte, NC |                 |
| 27-Aug | Sandhills   | 6:00 - 8:00 PM                                         | TBD                                                                |                 |
| 20-Aug | Triad       | 6:00 - 8:30 PM                                         | Porsche Greensboro<br>5603 Roanne Way<br>Greensboro, NC            | Google Map Link |
| 22-Aug | Triangle    | 6:30 - 8:30 PM                                         | Carolina Ale House<br>3911 Durham Chapel Hill Rd.<br>Durham, NC    | Google Map Link |
| 13-Aug | Upstate     | 5:30 - 7:00 PM Meet and Greet<br>7:00 -8:00 PM Meeting | Quaker Steak & Lube<br>10 Chrome Drive<br>Greenville, SC           | Google Map Link |