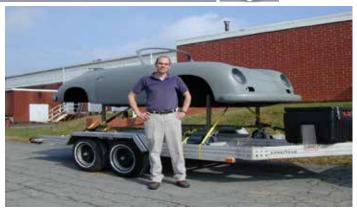

#### CAROLINAS REGION PCA MEMBERS BRING HOME GOLD FROM TARGA NEW-FOUNDLAND INTERNATIONAL RALLY

With Harold Segle driving and Stan Pendergraft navigat- ing, the Sea Eagle Motorsports race team from Asheville, North Carolina just completed the 2008 Targa Newfoundland Race/Rally from Sep- tember 13 through September 20. Segle and Pendergraft, both members of the Carolinas region of the