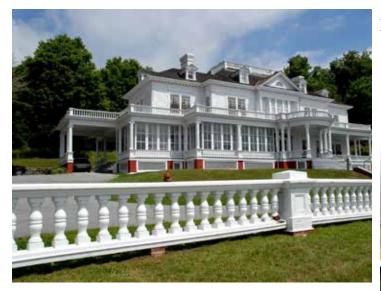

#### CAROLINAS REGION PCA MEMBERS BRING HOME GOLD FROM TARGA NEW-FOUNDLAND INTERNATIONAL RALLY

With Harold Segle driving and Stan Pendergraft navigat- ing, the Sea Eagle Motorsports race team from Asheville, North Carolina just completed the 2008 Targa Newfoundland Race/Rally from Sep- tember 13 through September 20. Segle and Pendergraft, both members of the Carolinas region of the