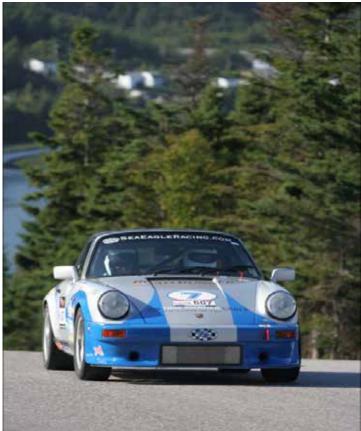

#### CAROLINAS REGION PCA MEMBERS BRING HOME GOLD FROM TARGA NEW-FOUNDLAND INTERNATIONAL RALLY

With Harold Segle driving and Stan Pendergraft navigat- ing, the Sea Eagle Motorsports race team from Asheville, North Carolina just completed the 2008 Targa Newfoundland Race/Rally from Sep- tember 13 through September 20. Segle and Pendergraft, both members of the Carolinas region of the