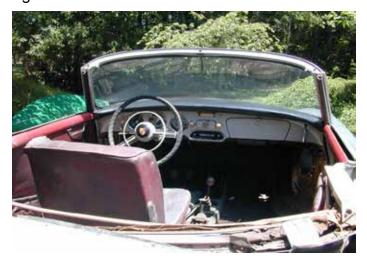

front door wells. Porsche also provided the information that the car was sold to a US serviceman at Sonauto Porsche in Paris and that it had yellow headlights, a luggage rack with ski holders and other add-on's.

I purchased the car for \$300... paying \$25 a week until it was paid off. It also came with a wrecked VW that I sold to a friend for \$250 to build his Formula V race car.... that was some high financing at the time. Glad my wife worked in a bank to help me through all of that!

After the car was paid off, the day finally arrived for me to bring it home. It not only was the coldest day I ever remember, but it was also Super Bowl Sunday. The car was located in the basement of a vacant/abandoned house and I remember that I had very few tools to assist me in getting the car home.



I knew that it was possible to start a 6-volt car using a 12-volt battery and jumper cables, but no one told me it would blow the battery caps sky high! Once we got over the shock of that, the Porsche cranked and off I went. The first red light we came to,,, of course the car dies. Here I am pushing this deserted looking old car through the intersection and trying to jump start it. It did fire back up and I was off to the races. I beat Barbara back to the house by a long way and was standing there thinking what great mechanical skills I had just exhibited. But one must admit that not many people can claim to have bought a Porsche for 50 bucks... and then drove it home!!!

After Paris, the car made its way to the US and was owned by several families in Anderson, SC to include a family in