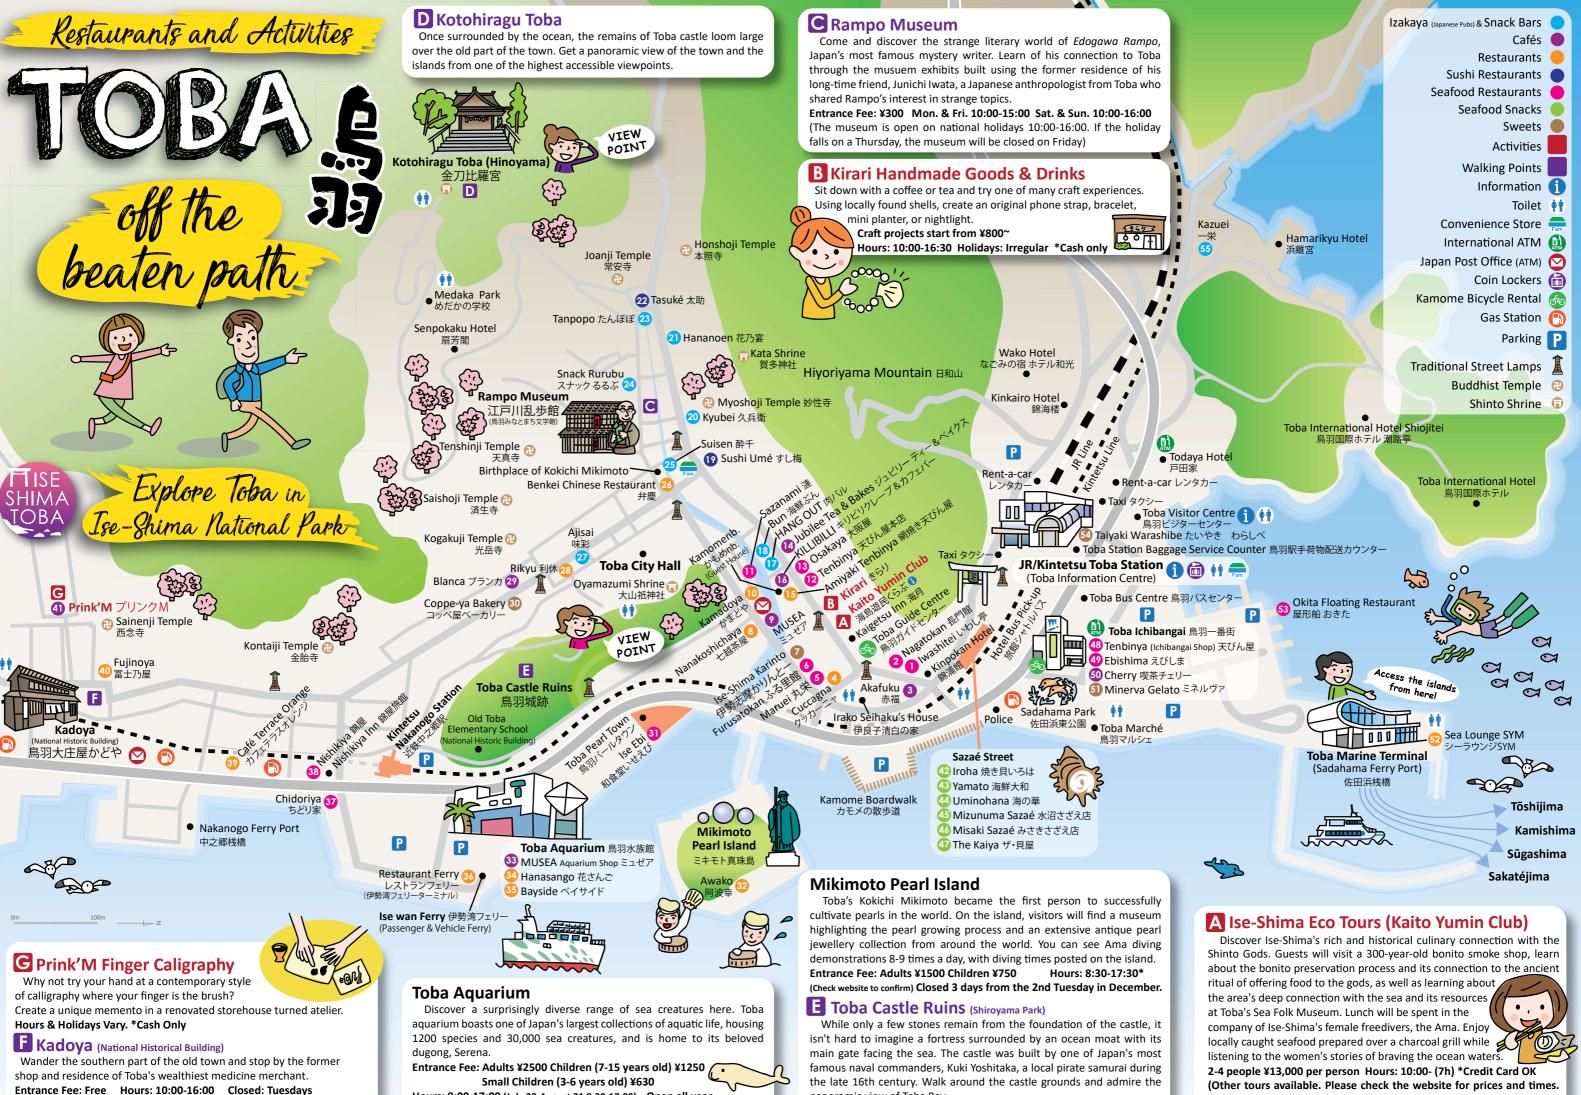

### Toba's Islands

Toba Marine Terminal (Sadahama Ferry Port 佐田浜桟橋) Access any one of Toba's four inhabited islands via high-speed ferry. Departure times are posted online and ferry service is dependant on the weather. (Ferry cancellations are posted here: www.city.toba.mie.jp/teikisen/index.html)

Not being connected to the mainland has always limited outside influence, preserving many traditional ways of life. Come explore and experience the old ways where the locals live and work with nature.

Sample some of the freshest seafood in Japan from Toshijima, which, since the 8th century, has been responsible for supplying the imperial court's seafood. Wander the small island of Kamishima, a home to many 14th-century aristocrat

exiles, as well as being the setting for Yukio Mishima's well known coming-of-age novel "The Sound of Waves".

#### **Toba Island Tours**

Gain an insider's perspective on island life through a locally guided tour. Walk the maze-like backstreets of the town and eat a grilled seafood lunch in one of the community-run Ama huts.