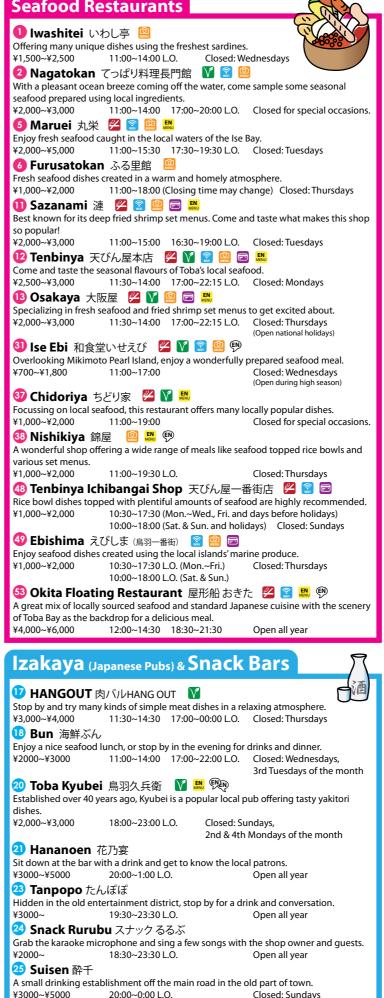

# 3 Akafuku 赤福 🛛 🎽 🗐 🥬

One of Ise-Shima's best known sweets makers for over 300 years. Enjoy handmade rice cakes wrapped with sweet red bean paste. 9:00~17:00 (Subject to change during busy season) Open all year ~¥990

📀 MUSEA ミュゼア General Store & Cafè 🛛 🚝 🔜 📖 🕬 Freshly roasted coffee and a unique original curry make MUSEA the perfect place to relax and enjoy great food and drinks. -¥990 11.00~17.00 Closed: Tuesdays

🚺 Jubilee Tea & Bakes ジュビリー ティー&ベイクス 💯 👔 🚇 🖗 Sit down with some English tea and delicious sweets baked daily at this cozily eformed Japanese house. 11:30~18:00 L.O. Closed: Wednesdays & special occasions. .¥990

**III** KILLIBILLI Crêpe & Café Bar キリビリクレープ&カフェバー

Enjoy specialty crepes made from locally sourced flour in the 🛛 👔 🔯 🛤 🖗 heart of Toba. Alcohol is also served in the evenings. 13:00~22:30 L.O. Closed: Mondays, 1st Tuesdays of the month, and special occasions. Open on holidays.

29 Blanca ブランカ 🛛 💯 🥃 Come and try some baked goods at Toba's original western confectionery shop. ~¥990 10:00~18:00 (Sun. 10:00~17:00) Closed: Tuesdays

3 MUSEA (Aquarium Shop) ミュゼア (鳥羽水族館店) 💋 🚺 🔜 🐯 Delicious locally roasted coffee and daily baked goods are available for takeout at Toba Aquarium.

~¥990 10.00~16.30 Closed: Tuesdays 41 Prink'M プリンクM 💋 🗐 💬 Try your hand at a contemporary style of finger calligraphy or just relax with a drink and snack in this renovated cafe/studio..

Closed for special occasions.

50 Cherry 喫茶チェリー (鳥羽ー番街) [ 🗐 🗐 🗐 A quaint coffee shop located in Toba's Ichibangai shopping centre. 13:00~23:30 Closed: Tuesdays ~¥990

10.00~16.00

🕖 Ise-Shima Karinto 伊勢志摩かりんとー 🙎 🌠 🚍 Come and try some original sweet bite-sized snacks infused with local ingredients. ¥432~ 10:00~16:00 Closed: Wednesdays

30 Coppe-ya Bakeryコッペ屋ベーカリー 🛛 🎇 🚇 🖗 This simple style bakery produces bread reminiscent of Japanese elementary school unches. Come and experience the nostalgic taste the locals love. ¥500~¥600 11:00~17:30 Closed: Tuesdays & Wednesdays

🗐 Minerva Gelato ミネルヴァ(鳥羽一番街) 🙎 🚺 🗟 🔜 風 🔊 Come and taste an assortment of unique handmade gelato flavours made from many local ingredients. ~¥580 9:00~17:30 (Mon ~Fri.)

9:00~18:00 (Sat. & Sun. and holidays) Closed: Thursdays

💁 Taiyaki Warashibe たいやきわらしべ鳥羽店 🛛 🎦 🤮 颶 🖗 One of Ise-Shima's best-known taiyaki makers. Enjoy the freshly grilled sweet red bean cakes with many unique fillings like pudding or sweet red beans with cream cheese. ¥160~¥180 (1 taiyaki) 10:00~18:00 Open all year

#### 🙆 Iroha 焼き貝いろは 🗐 🖗

Located beside Toba station, enjoy fresh shellfish straight from the shop aquarium to vour table. ¥1,000~¥2,000 10:00~18:00 Open all year

4 Yamato 海鮮大和 🗐 This shop specializes in the local seafood as well as saké produced in Mie prefecture. ¥1,000~¥2,000 10:00~17:00 L.O. Open all year

4 Uminohana 海産物 海の華 🖳 🖗 Fresh Ise-ebi lobster, abalone, and turban shell grilled right before your eyes. ~¥990 9:00~21:00 Closed for special occasions.

45 Mizunuma Sazaé 水沼さざえ店 🛛 🙆 Come and enjoy the wonderful flavours of Ise-ebi lobster and various shellfish. ¥2,000~¥3,000 8:30~16:00 L.O. Open all year

🐠 Misaki Sazaé みさきさざえ店 🤐 After arriving in Toba, come and enjoy some the freshest local seafood. ¥1.000~¥2.000 8:30~16:00 L.O. Closed for special occasions.

🖅 The Kaiya ザ・貝屋 🤮 A warm and inviting shop for spending time with friends. ¥2,000~¥3,000 10:00~17:00 L.O. Closed: Sundays

🛂 Ajisai ご馳走屋味彩 🛛 🚺 🚍 🥃

5 Kazuei —栄 🛛 😫 🔍

. ¥2000~¥3000

¥4,000~¥5,000

A nice place to enjoy local fresh seafood and rare types of saké .

17:00~22:30 L.O.

17:00~22:30 L.O.

A gathering spot for locals and their families for an enjoyable evening with nice food.