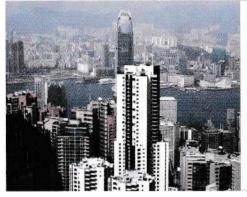

天気予報:24℃ 晴れ

香港

2018年3月30日(金)

日の出: 6:18am 日の入り:6:37pm

# Arrival Time: 8.00am All Aboard Time: 5.00pm, 31 March

The first settlers to Hong Kong are believed to have arrived in the 3rd millennium BC, but for the early part of its history, Hong Kong saw only nomads. Hong Kong primarily consists of Hong Kong Island, Lantau Island, Kowloon Peninsula and the New Territories. The Kowloon Peninsula is attached to the New Territories to the north which eventually connect with mainland China across the Sham Chun River (Shenzhen River). In total, Hong Kong encompasses a collection of 262 islands in the South China Sea. Ap Lei Chau is the most densely populated island in the world.