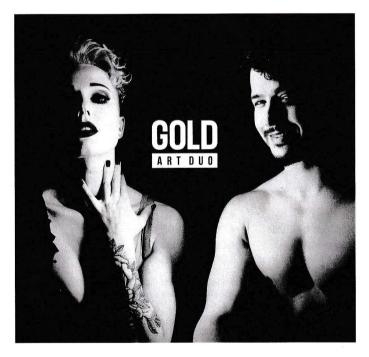

# **Headliner Showtime Starring Duo Gold Art**

Gold Art is an acrobatic dance duo performing a variety of different skills. This phenomenal act flawlessly fuses comedy, magic, aerial and complicated acrobatic combinations, plus original circus repertoire, into an incredible variety spectacular, not to be missed!

8:15 pm & 10:15 pm, Royal Theatre, Decks 4 & 5 We kindly ask that guests are seated approximately 10 minutes before showtime and refrain from saving seats. Children must be accompanied by a parent or guardian. Please refrain from using your cell phone and/or twoway radios during tonights performance.