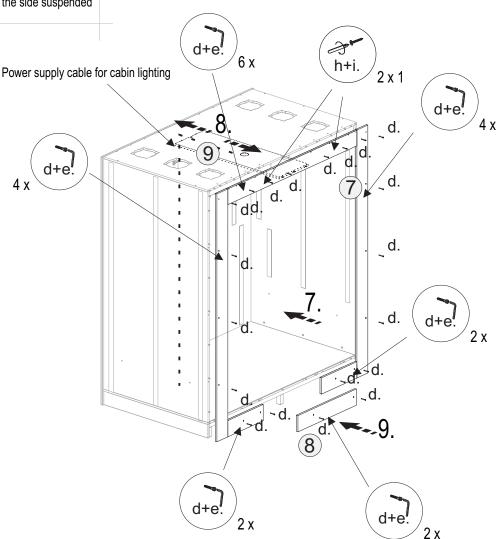

# KB4SIOP

View "W"

Leftt wall assembly

4

Notice!

The leftt wall shall be stabilised by the means of a backup batten with 2 furniture screws - "d".

<u>1.3</u>

The main ceiling assembly

#### Assembly of the front frame

During the front frame assembly the central suspended ceiling shall be fixed by the means of pegs between the rear wall and the upper batten of the frame and 2 furniture screws - "d" screwed from the outside of the rear wall.

The upper slat of the front frame is fastened additionally to the profiles in the side suspended ceilings.

#### Power supply cables:

Power supply cables for cabin lighting shall be inserted into a hole in the central suspended ceiling and then levelled to the floor!

Assembly of the rear lower upholstered foams