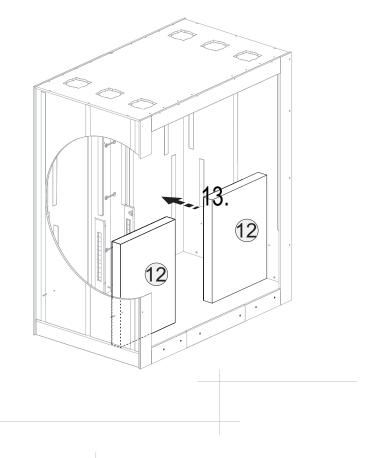

The rear lower upholstered foams are fixed by the means of fasteners.

<u>3.3</u>