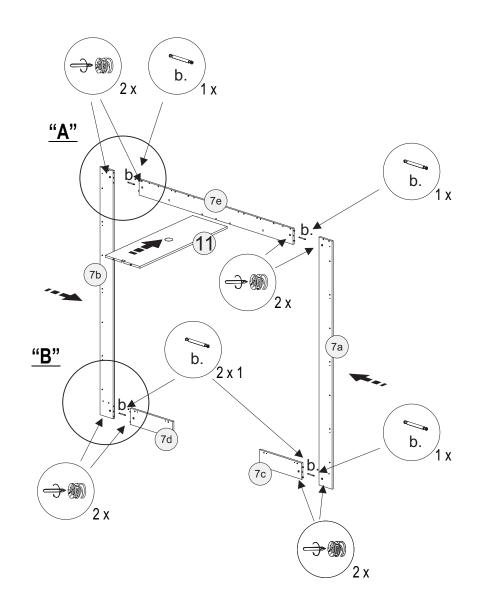

Connection of rear walls

- 7. Front frame 7a. Right batten of the frame
- 7b. Left batten of the frame
- 7c. Lower right batten of the frame
- 7d. Lower left batten of the frame
- 7e. Upper batten of the frame
- 8. The central panel of the front frame - disassembled for transportation
- 9. Central suspended ceiling

Assembly of front frame elements

View "B"

#### Assembly of the front frame

During the front frame assembly the central suspended ceiling shall be fixed by the means of pegs between the rear wall and the upper batten of the frame and 2 furniture screws - "d" screwed from the outside of the rear wall.