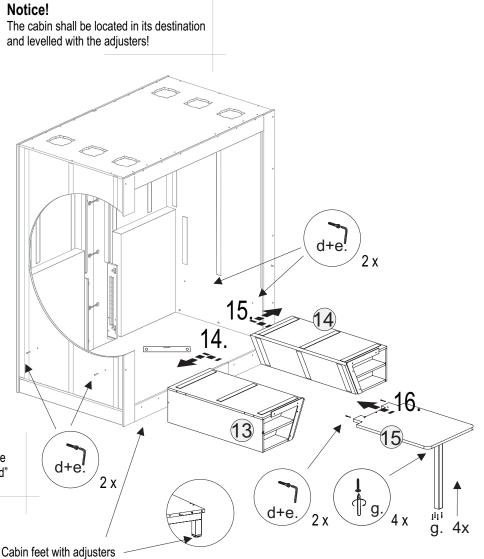

#### Seats:

Both seats - the right and the left one shall be placed into the cabin and fixed to the side walls using 2 furniture screws - "d" (from the outside of the right and left wall).

### Table:

Fix the leg to the table top with 4 UW 4x16 ("g") screws then place the whole into the cabin and fix to the rear wall using 2 furniture screws - "d" (from the outside of the rear wall).