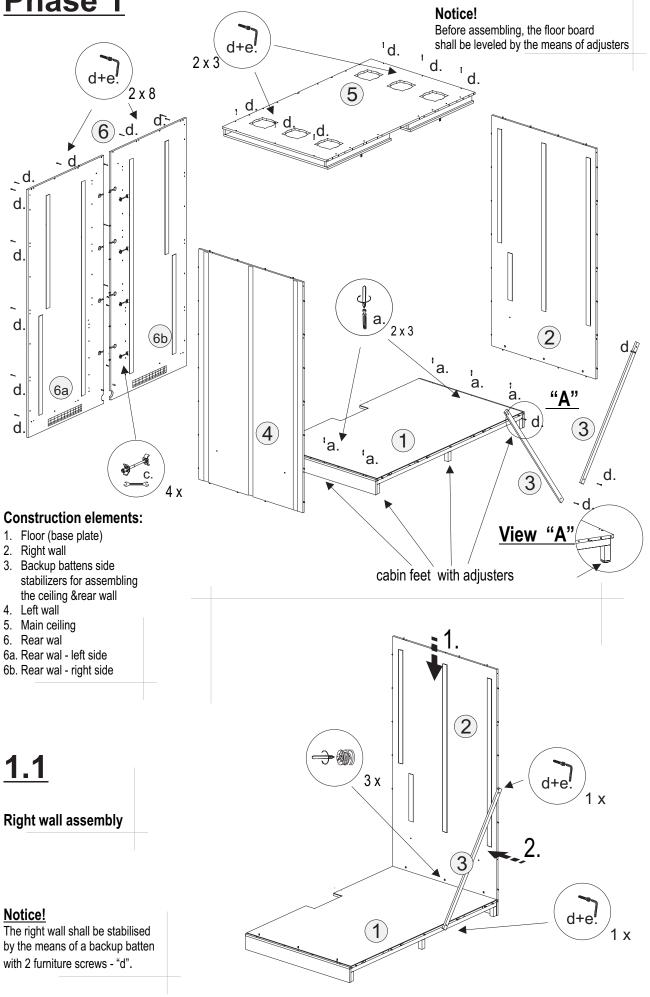

# KB4SIOP

View "W"

Leftt wall assembly

4

Notice!

The leftt wall shall be stabilised by the means of a backup batten with 2 furniture screws - "d".

<u>1.3</u>

The main ceiling assembly