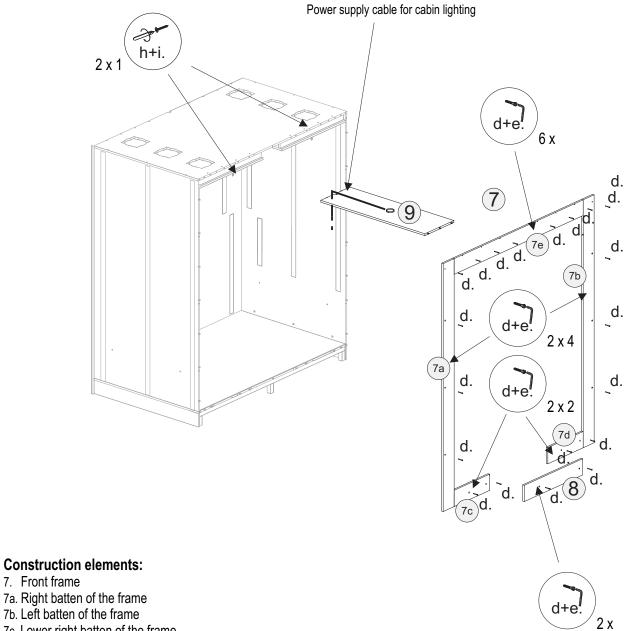

Connection of rear walls

- 7. Front frame 7a. Right batten of the frame
- 7b. Left batten of the frame
- 7c. Lower right batten of the frame
- 7d. Lower left batten of the frame
- 7e. Upper batten of the frame
- 8. The central panel of the front frame - disassembled for transportation
- 9. Central suspended ceiling

Assembly of front frame elements

View "B"

#### Assembly of the front frame

During the front frame assembly the central suspended ceiling shall be fixed by the means of pegs between the rear wall and the upper batten of the frame and 2 furniture screws - "d" screwed from the outside of the rear wall.

The upper slat of the front frame is fastened additionally to the profiles in the side suspended ceilings.

#### Power supply cables:

Power supply cables for cabin lighting shall be inserted into a hole in the central suspended ceiling and then levelled to the floor!

Assembly of the rear lower upholstered foams