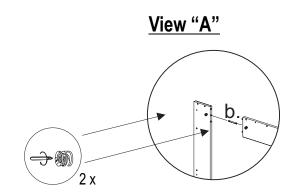

# KB4SIOP

View "W"









Leftt wall assembly

4

Notice!

The leftt wall shall be stabilised by the means of a backup batten with 2 furniture screws - "d".

<u>1.3</u>

The main ceiling assembly



Connection of rear walls









- 7. Front frame 7a. Right batten of the frame
- 7b. Left batten of the frame
- 7c. Lower right batten of the frame
- 7d. Lower left batten of the frame
- 7e. Upper batten of the frame
- 8. The central panel of the front frame - disassembled for transportation
- 9. Central suspended ceiling

Assembly of front frame elements





View "B"



#### Assembly of the front frame

During the front frame assembly the central suspended ceiling shall be fixed by the means of pegs between the rear wall and the upper batten of the frame and 2 furniture screws - "d" screwed from the outside of the rear wall.

The upper slat of the front frame is fastened additionally to the profiles in the side suspended ceilings.



#### Power supply cables:

Power supply cables for cabin lighting shall be inserted into a hole in the central suspended ceiling and then levelled to the floor!



Assembly of the rear lower upholstered foams



The rear lower upholstered foams are fixed by the means of fasteners.

<u>3.3</u>

### Assembly of the seats and table

#### Seats:

Both seats - the right and the left one shall be placed into the cabin