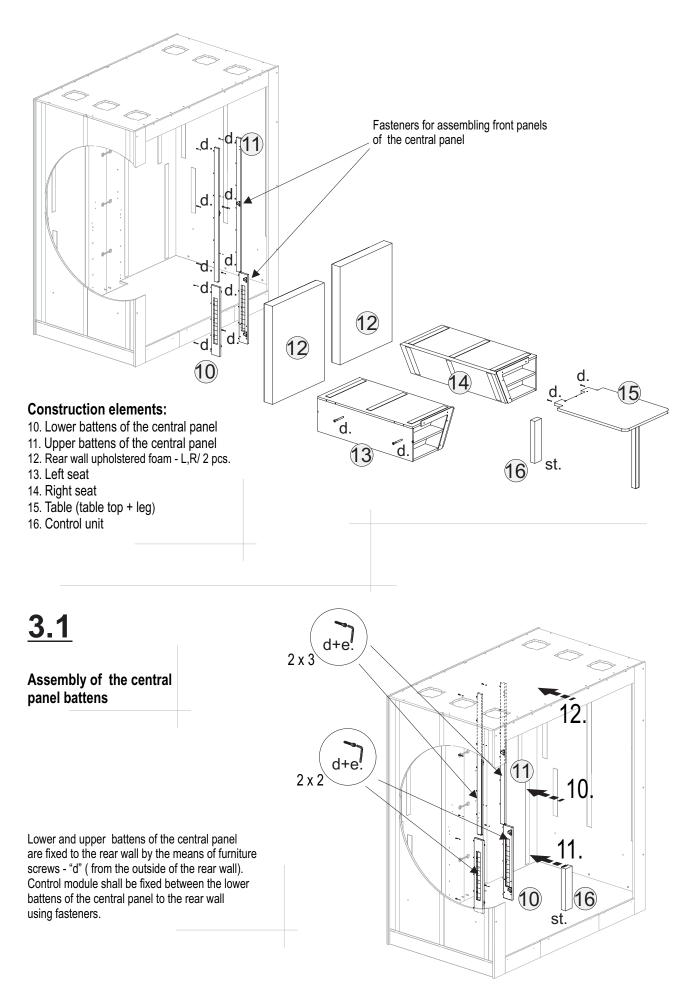

The rear lower upholstered foams are fixed by the means of fasteners.

<u>3.3</u>

### Assembly of the seats and table

#### Seats:

Both seats - the right and the left one shall be placed into the cabin and fixed to the side walls using 2 furniture screws - "d" (from the outside of the right and left wall).

### Table:

Fix the leg to the table top with 4 UW 4x16 ("g") screws then place the whole into the cabin and fix to the rear wall using 2 furniture screws - "d" (from the outside of the rear wall).