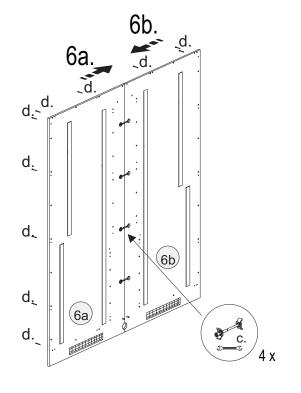

# KB4SIOP

View "W"

Leftt wall assembly

4

Notice!

The leftt wall shall be stabilised by the means of a backup batten with 2 furniture screws - "d".

<u>1.3</u>

The main ceiling assembly