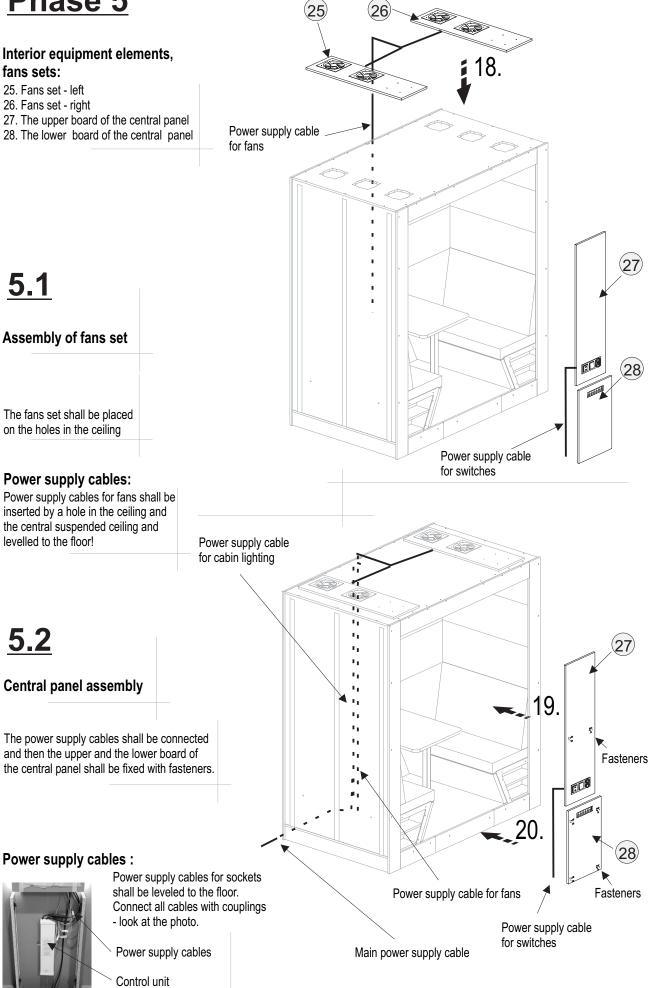

#### Power supply cables:

Power supply cables for cabin lighting shall be inserted into a hole in the central suspended ceiling and then levelled to the floor!

Assembly of the rear lower upholstered foams