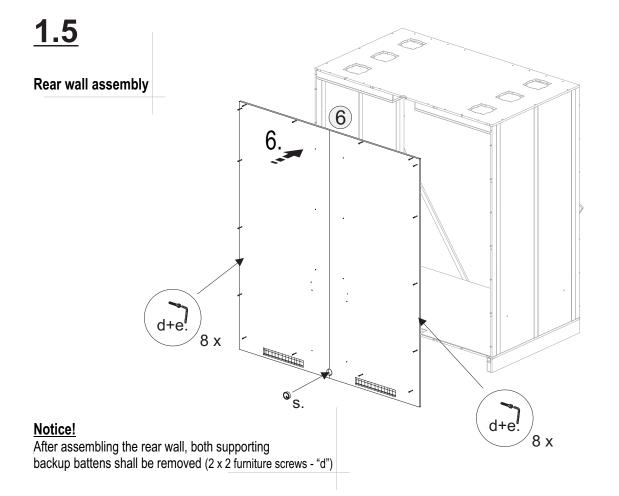

Connection of rear walls

- 7. Front frame 7a. Right batten of the frame
- 7b. Left batten of the frame
- 7c. Lower right batten of the frame
- 7d. Lower left batten of the frame
- 7e. Upper batten of the frame
- 8. The central panel of the front frame - disassembled for transportation
- 9. Central suspended ceiling