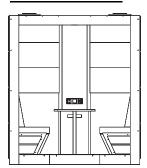

### Assembly of the seats and table

#### Seats:

Both seats - the right and the left one shall be placed into the cabin and fixed to the side walls using 2 furniture screws - "d" (from the outside of the right and left wall).

### Table:

Fix the leg to the table top with 4 UW 4x16 ("g") screws then place the whole into the cabin and fix to the rear wall using 2 furniture screws - "d" (from the outside of the rear wall).