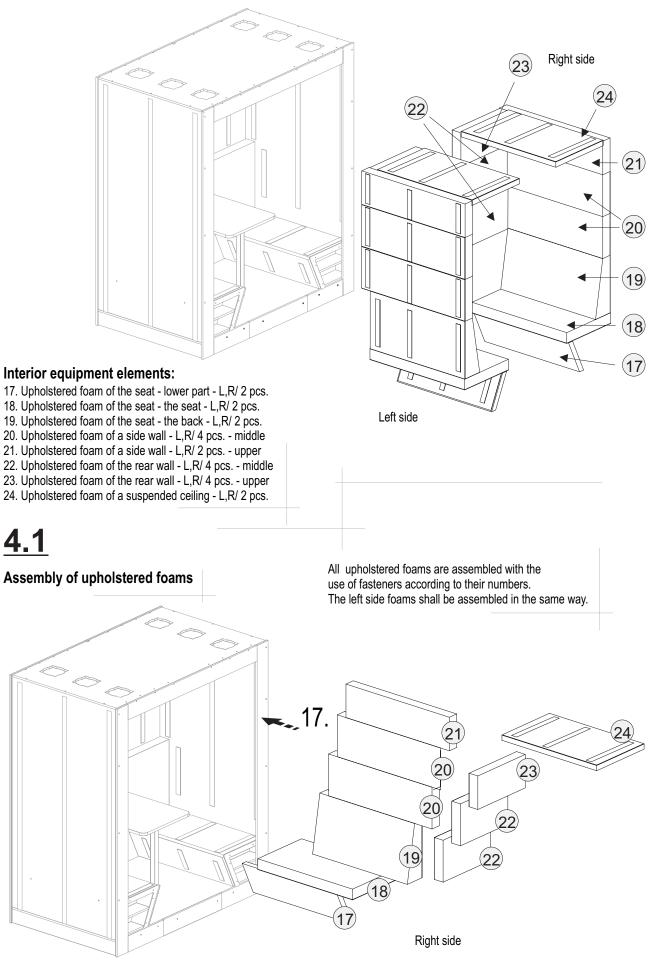

is fastened additionally to the profiles in the side suspended ceilings.



#### Power supply cables:

Power supply cables for cabin lighting shall be inserted into a hole in the central suspended ceiling and then levelled to the floor!



Assembly of the rear lower upholstered foams



The rear lower upholstered foams are fixed by the means of fasteners.

<u>3.3</u>

### Assembly of the seats and table

#### Seats:

Both seats - the right and the left one shall be placed into the cabin and fixed to the side walls using 2 furniture screws - "d" (from the outside of the right and left wall).

### Table:

Fix the leg to the table top with 4 UW 4x16 ("g") screws then place the whole into the cabin and fix to the rear wall using 2 furniture screws - "d" (from the outside of the rear wall).









#### **External elements:**

29. External painted foams - 2 x 4 pcs. 30. Threshold slat

# <u>6.1</u>

### Assembly of external painted foams

All external painted foams are assembled by the means of fasteners. Assemble according to numbering.