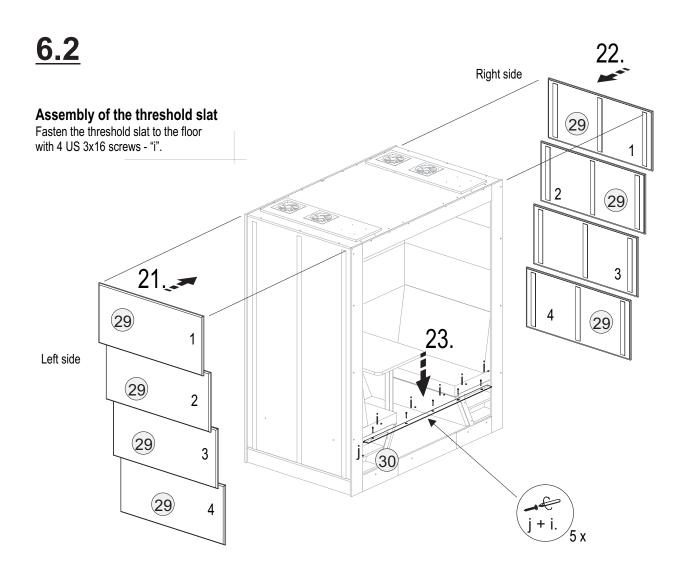

#### **External elements:**

29. External painted foams - 2 x 4 pcs. 30. Threshold slat

### Assembly of external painted foams

All external painted foams are assembled by the means of fasteners. Assemble according to numbering.