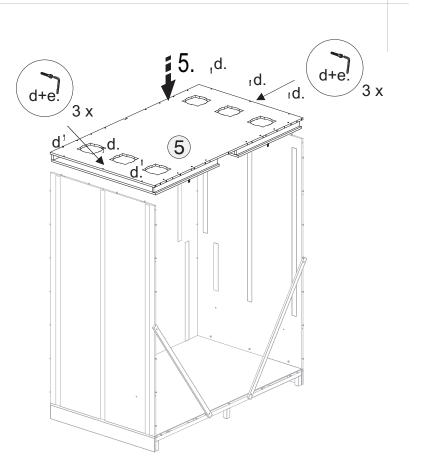

# KB4SIOP

View "W"

Leftt wall assembly

4

Notice!

The leftt wall shall be stabilised by the means of a backup batten with 2 furniture screws - "d".

<u>1.3</u>

The main ceiling assembly