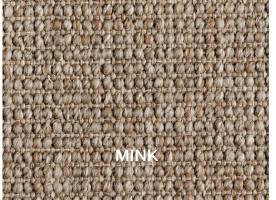

## MEDINA

Refined and timeless, Medina is a tight loop bouclé with classic sisal texture and a sophisticated range of colors.

| Usage:           | Residential, commerical + hospitality (heavy contract)                 |
|------------------|------------------------------------------------------------------------|
| Fiber:           | ECONYL®, 100% regenerated nylon                                        |
| Fiber Content:   | Solution-dyed, nylon 6 ECONYL® StayClean                               |
| Construction:    | Tight-woven, low-profile, contract construction permanently antistatic |
| Backing:         | Action                                                                 |
| Width of Goods:  | 13' 2" / 4m                                                            |
| Height of Goods: | 0.24" / 0.6cm                                                          |
| Fire Rating:     | Type 1 / Class A                                                       |