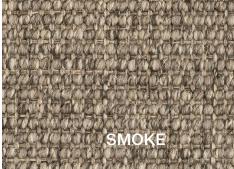

## MEDINA

Refined and timeless, Medina is a tight loop bouclé with classic sisal texture and a sophisticated range of colors.

| Usage:           | Residential, commerical + hospitality (heavy contract)                 |
|------------------|------------------------------------------------------------------------|
| Fiber:           | ECONYL®, 100% regenerated nylon                                        |
| Fiber Content:   | Solution-dyed, nylon 6 ECONYL® StayClean                               |
| Construction:    | Tight-woven, low-profile, contract construction permanently antistatic |
| Backing:         | Action                                                                 |
| Width of Goods:  | 13' 2" / 4m                                                            |
| Height of Goods: | 0.24" / 0.6cm                                                          |
| Fire Rating:     | Type 1 / Class A                                                       |