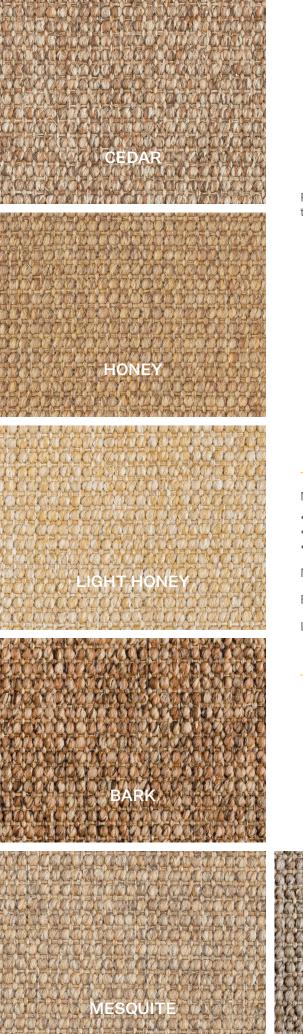

## MEDINA

Refined and timeless, Medina is a tight loop bouclé with classic sisal texture and a sophisticated range of colors.

| Usage:           | Residential, commerical + hospitality (heavy contract)                 |
|------------------|------------------------------------------------------------------------|
| Fiber:           | ECONYL®, 100% regenerated nylon                                        |
| Fiber Content:   | Solution-dyed, nylon 6 ECONYL® StayClean                               |
| Construction:    | Tight-woven, low-profile, contract construction permanently antistatic |
| Backing:         | Action                                                                 |
| Width of Goods:  | 13' 2" / 4m                                                            |
| Height of Goods: | 0.24" / 0.6cm                                                          |
| Fire Rating:     | Type 1 / Class A                                                       |