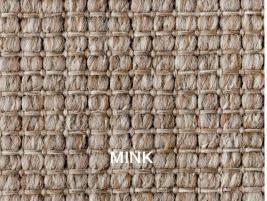

## WINTHROP

A classic sisal structure, Winthrop's thick yarns are woven together to create the perfect jumbo bouclé rib.

| Usage:           | Residential, commerical + hospitality (heavy contract)                 |
|------------------|------------------------------------------------------------------------|
| Fiber:           | ECONYL®, 100% regenerated nylon                                        |
| Fiber Content:   | Solution-dyed, nylon 6 ECONYL® StayClean                               |
| Construction:    | Tight-woven, low-profile, contract construction permanently antistatic |
| Backing:         | Action                                                                 |
| Width of Goods:  | 13' 2" / 4m                                                            |
| Height of Goods: | 0.24" / 0.6cm                                                          |
| Fire Rating:     | Type1/Class A                                                          |

Low VOC contribution

Highest durability rating for commercial, contract + hospitality

Classic sisal structures woven in Europe

800.555.6653 | sales@synsisal.com

SMOKE