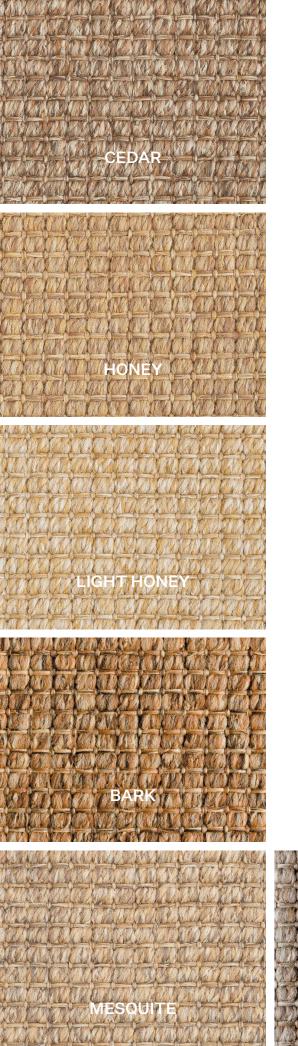

## WINTHROP

A classic sisal structure, Winthrop's thick yarns are woven together to create the perfect jumbo bouclé rib.

| Usage:           | Residential, commerical + hospitality (heavy contract)                 |
|------------------|------------------------------------------------------------------------|
| Fiber:           | ECONYL®, 100% regenerated nylon                                        |
| Fiber Content:   | Solution-dyed, nylon 6 ECONYL® StayClean                               |
| Construction:    | Tight-woven, low-profile, contract construction permanently antistatic |
| Backing:         | Action                                                                 |
| Width of Goods:  | 13' 2" / 4m                                                            |
| Height of Goods: | 0.24" / 0.6cm                                                          |
| Fire Rating:     | Type1/Class A                                                          |

Low VOC contribution

Highest durability rating for commercial, contract + hospitality

Classic sisal structures woven in Europe

800.555.6653 | sales@synsisal.com

SMOKE