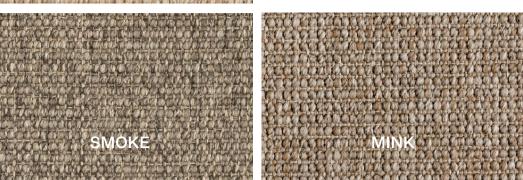

## **MEDINA**

Refined and timeless, Medina is a tight loop bouclé with classic sisal texture and a sophisticated range of colors.

Usage: Residential, commerical + hospitality (heavy contract)

Fiber: ECONYL®, 100% regenerated nylon