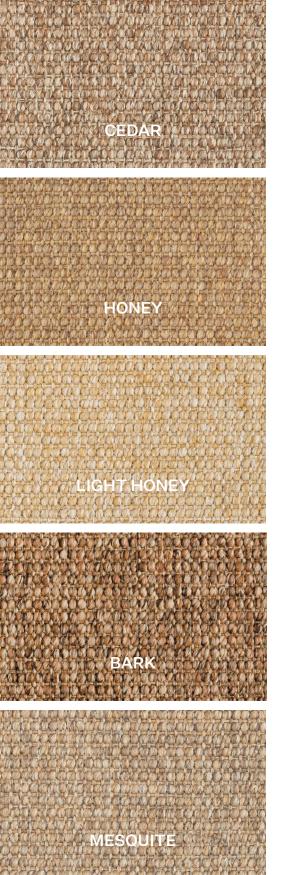

## **MEDINA**

Refined and timeless, Medina is a tight loop bouclé with classic sisal texture and a sophisticated range of colors.

Usage: Residential, commerical + hospitality (heavy contract)

Fiber: ECONYL®, 100% regenerated nylon