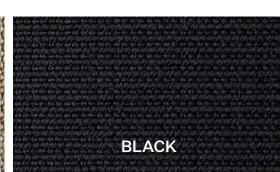

## **MEDINA**

Refined and timeless, Medina is a tight loop bouclé with classic sisal texture and a sophisticated range of colors.

Usage: Residential, commerical + hospitality (heavy contract)

Fiber: ECONYL®, 100% regenerated nylon