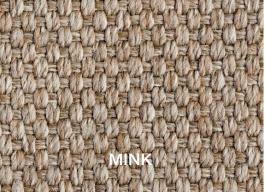

## RAVENNA

A basketweave pattern elevates Ravenna, adding visual interest and textural depth to this durable flat weave.

| Usage:           | Residential, commerical + hospitality (heavy contract)                 |
|------------------|------------------------------------------------------------------------|
| Fiber:           | ECONYL®, 100% regenerated nylon                                        |
| Fiber Content:   | Solution-dyed, nylon 6 ECONYL® StayClean                               |
| Construction:    | Tight-woven, low-profile, contract construction permanently antistatic |
| Backing:         | Action                                                                 |
| Width of Goods:  | 13' 2" / 4m                                                            |
| Height of Goods: | 0.24" / 0.6cm                                                          |
| Fire Rating:     | Type 1 / Class A                                                       |