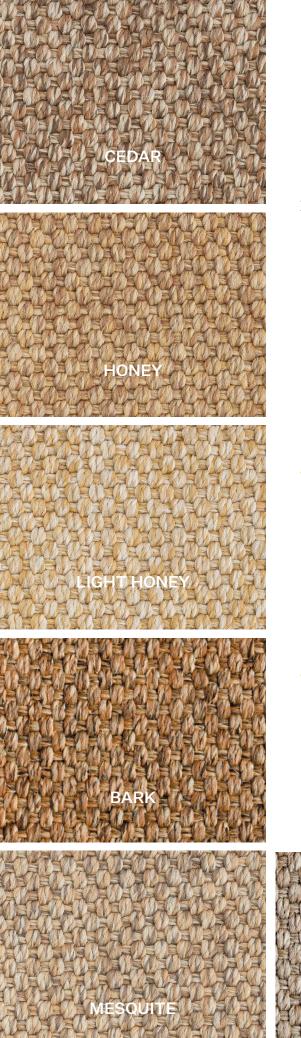

## RAVENNA

A basketweave pattern elevates Ravenna, adding visual interest and textural depth to this durable flat weave.

| Usage:           | Residential, commerical + hospitality (heavy contract)                 |
|------------------|------------------------------------------------------------------------|
| Fiber:           | ECONYL®, 100% regenerated nylon                                        |
| Fiber Content:   | Solution-dyed, nylon 6 ECONYL® StayClean                               |
| Construction:    | Tight-woven, low-profile, contract construction permanently antistatic |
| Backing:         | Action                                                                 |
| Width of Goods:  | 13' 2" / 4m                                                            |
| Height of Goods: | 0.24" / 0.6cm                                                          |
| Fire Rating:     | Type 1 / Class A                                                       |