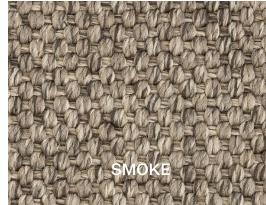

## RAVENNA

A basketweave pattern elevates Ravenna, adding visual interest and textural depth to this durable flat weave.

| Usage:           | Residential, commerical + hospitality (heavy contract)                 |
|------------------|------------------------------------------------------------------------|
| Fiber:           | ECONYL®, 100% regenerated nylon                                        |
| Fiber Content:   | Solution-dyed, nylon 6 ECONYL® StayClean                               |
| Construction:    | Tight-woven, low-profile, contract construction permanently antistatic |
| Backing:         | Action                                                                 |
| Width of Goods:  | 13' 2" / 4m                                                            |
| Height of Goods: | 0.24" / 0.6cm                                                          |
| Fire Rating:     | Type 1 / Class A                                                       |