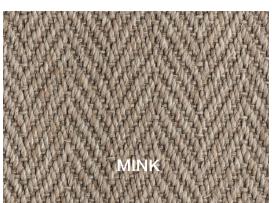

Astoria is a tightly woven flat weave with a sophisticated chevron pattern that creates an elegant visual feature.

Usage: Residential, commerical + hospitality (heavy contract)

Fiber: ECONYL®, 100% regenerated nylon