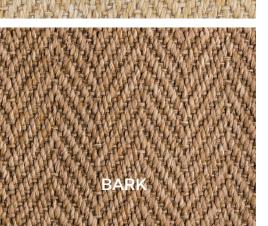

Astoria is a tightly woven flat weave with a sophisticated chevron pattern that creates an elegant visual feature.

Usage: Residential, commerical + hospitality (heavy contract)

Fiber: ECONYL®, 100% regenerated nylon