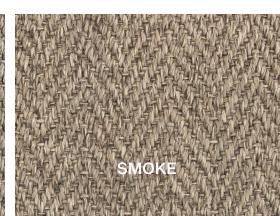

Astoria is a tightly woven flat weave with a sophisticated chevron pattern that creates an elegant visual feature.

Usage: Residential, commerical + hospitality (heavy contract)

Fiber: ECONYL®, 100% regenerated nylon