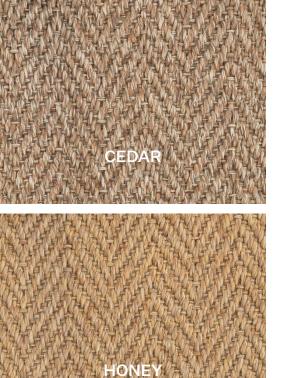

Astoria is a tightly woven flat weave with a sophisticated chevron pattern that creates an elegant visual feature.

Usage: Residential, commerical + hospitality (heavy contract)

Fiber: ECONYL®, 100% regenerated nylon