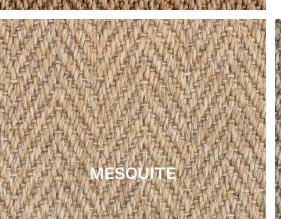

Astoria is a tightly woven flat weave with a sophisticated chevron pattern that creates an elegant visual feature.

Usage: Residential, commerical + hospitality (heavy contract)

Fiber: ECONYL®, 100% regenerated nylon