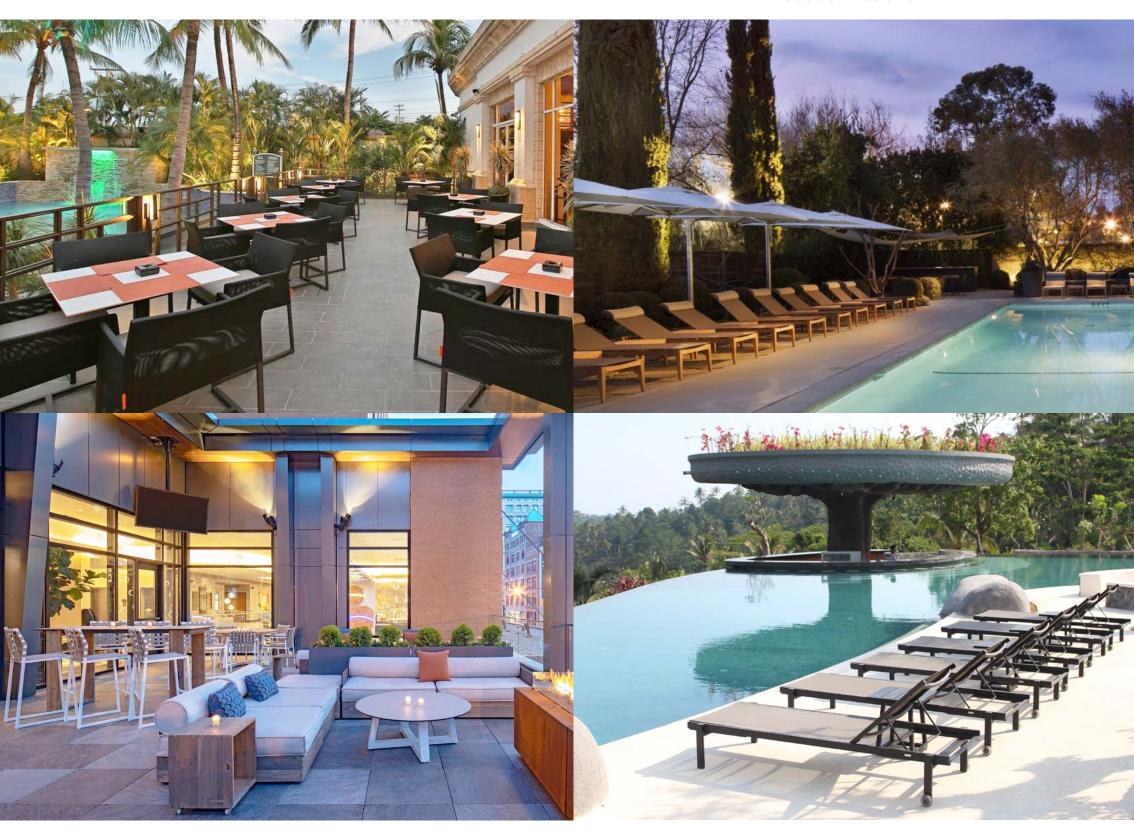

Yountville (USA)

Crown Palmer - Townsville (Australia)

Eating House 1849 - Hawaii (USA)

Egg Of The Universe Cafe & Yoga Studio (Australia)

Funky Inner West Rooftop - Sydney Nsw - (Australia)

IMP Eating House Restaurant - Waikiki, Hawaii (USA)

J Vineyards - Napa Ca (USA)

Jade Buddha Bar - Brisbane (Australia)

Maritim Distillery Restaurant & Rooftop Bar (Mauritius)

Mina Strip Steak - Waikiki, Hawaii (USA)

Panino Giusto (Hongkong)

PJ's Irish Pub - Parramatta (Australia)

Redwood Steak House - California (USA)

Southwater Kitchen - Chicago (USA)

Stanford Grill - Rockville (USA)

Tamalpie Pizzeria - California - (USA)

The Chophouse (Australia)

Ulu Cliff House - Bali (Indonesia)

XXXX Brewery Alehouse Milton Qld (Australia)

YOLO - Ford Lauderdale (USA)

# PROJECTS Hotel & Resort



# PROJECTS Hotel & Resort



# PROJECTS Villa, Condominium & Apartment



# PROJECTS Corporate & Government



# PROJECTS Restaurant



# PROJECTS Cruise & Sport Venue



# PROJECTS Residence



## **Custom made easy**

Working daily with the design industry, we understand the uniqueness of each project. Mamagreen offers furniture for outdoor spaces and functions in a variety of styles, materials and colors. Supported by several easy to use tools such as photography, 2D / 3D drawings, tear sheets, and material samples, our well-trained technical department can create renderings, provide yardage and other material information. With access to a back catalog of more than 10 years, our customer service team can support balancing budget, install date, function and style.

The following are so