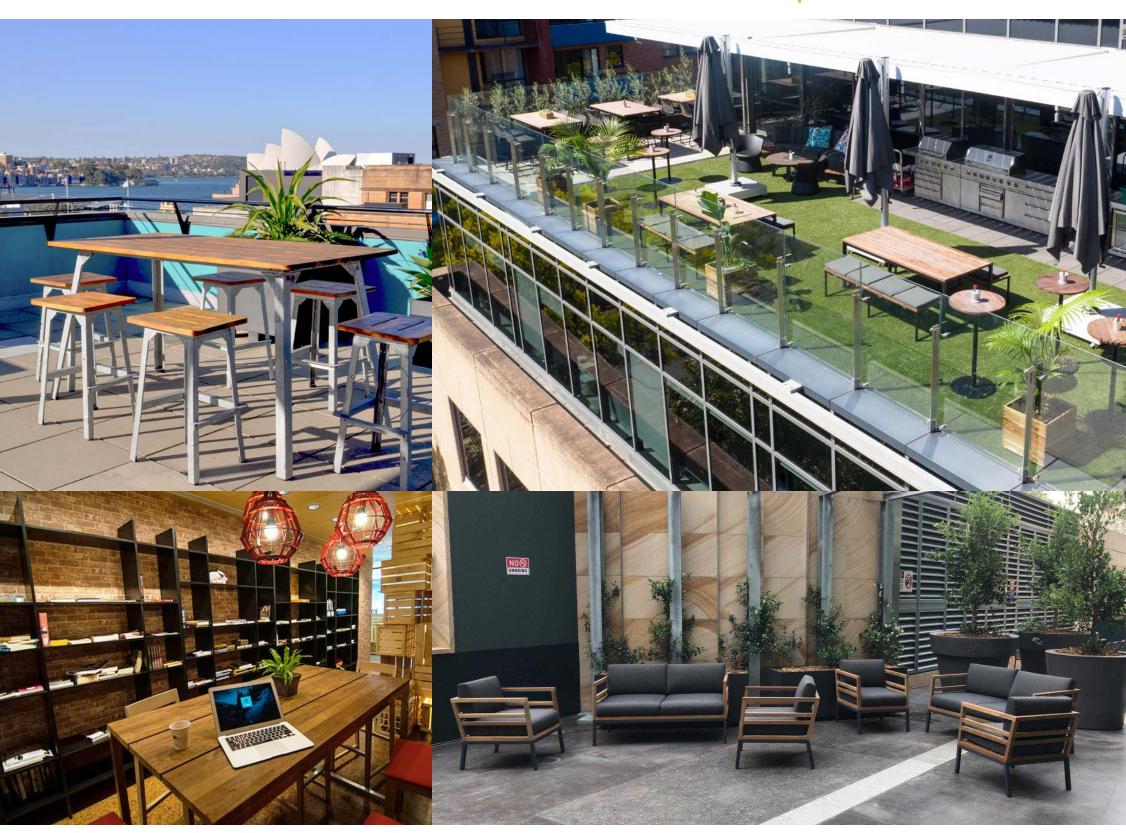

Cafe & Yoga Studio (Australia)

Funky Inner West Rooftop - Sydney Nsw - (Australia)

IMP Eating House Restaurant - Waikiki, Hawaii (USA)

J Vineyards - Napa Ca (USA)

Jade Buddha Bar - Brisbane (Australia)

Maritim Distillery Restaurant & Rooftop Bar (Mauritius)

Mina Strip Steak - Waikiki, Hawaii (USA)

Panino Giusto (Hongkong)

PJ's Irish Pub - Parramatta (Australia)

Redwood Steak House - California (USA)

Southwater Kitchen - Chicago (USA)

Stanford Grill - Rockville (USA)

Tamalpie Pizzeria - California - (USA)

The Chophouse (Australia)

Ulu Cliff House - Bali (Indonesia)

XXXX Brewery Alehouse Milton Qld (Australia)

YOLO - Ford Lauderdale (USA)

# PROJECTS Hotel & Resort



# PROJECTS Hotel & Resort



# PROJECTS Villa, Condominium & Apartment



# PROJECTS Corporate & Government



# PROJECTS Restaurant



# PROJECTS Cruise & Sport Venue



# PROJECTS Residence



## **Custom made easy**

Working daily with the design industry, we understand the uniqueness of each project. Mamagreen offers furniture for outdoor spaces and functions in a variety of styles, materials and colors. Supported by several easy to use tools such as photography, 2D / 3D drawings, tear sheets, and material samples, our well-trained technical department can create renderings, provide yardage and other material information. With access to a back catalog of more than 10 years, our customer service team can support balancing budget, install date, function and style.

The following are some specific requests for projects we have worked on during the years:

- Furniture developed for customers with