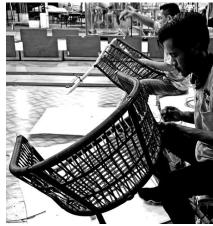

## Recycled Teak

MAMAGREEN masters the art of sourcing, repurposing and upcycling teak wood.

Headed by Belgian founder Vincent Cantaert, the Mamagreen Design Lab consists further of young Indonesian designers Barbara Widiningtias and Zaenal Abidin, supported by a team of sample makers, engineers and marketeers.