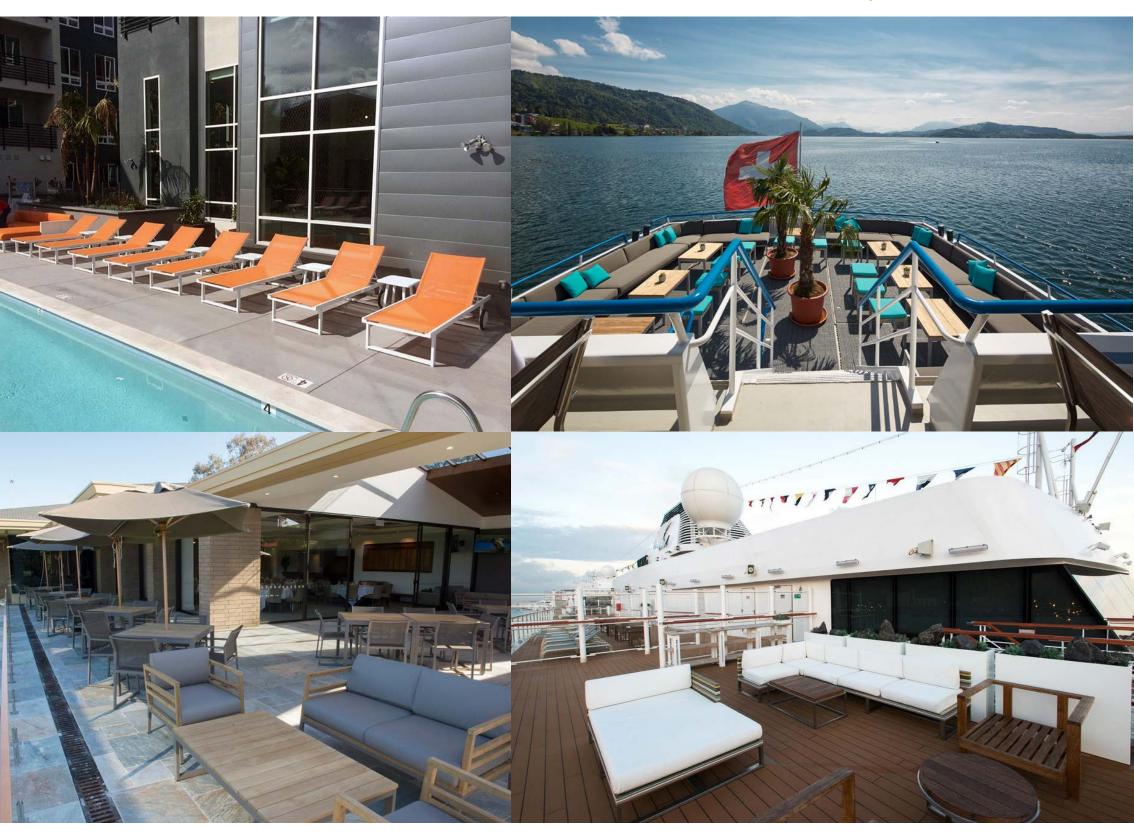

ydney Nsw - (Australia)

IMP Eating House Restaurant - Waikiki, Hawaii (USA)

J Vineyards - Napa Ca (USA)

Jade Buddha Bar - Brisbane (Australia)

Maritim Distillery Restaurant & Rooftop Bar (Mauritius)

Mina Strip Steak - Waikiki, Hawaii (USA)

Panino Giusto (Hongkong)

PJ's Irish Pub - Parramatta (Australia)

Redwood Steak House - California (USA)

Southwater Kitchen - Chicago (USA)

Stanford Grill - Rockville (USA)

Tamalpie Pizzeria - California - (USA)

The Chophouse (Australia)

Ulu Cliff House - Bali (Indonesia)

XXXX Brewery Alehouse Milton Qld (Australia)

YOLO - Ford Lauderdale (USA)

# PROJECTS Hotel & Resort



# PROJECTS Hotel & Resort



# PROJECTS Villa, Condominium & Apartment



# PROJECTS Corporate & Government



# PROJECTS Restaurant



# PROJECTS Cruise & Sport Venue



# PROJECTS Residence



## **Custom made easy**

Working daily with the design industry, we understand the uniqueness of each project. Mamagreen offers furniture for outdoor spaces and functions in a variety of styles, materials and colors. Supported by several easy to use tools such as photography, 2D / 3D drawings, tear sheets, and material samples, our well-trained technical department can create renderings, provide yardage and other material information. With access to a back catalog of more than 10 years, our customer service team can support balancing budget, install date, function and style.

The following are some specific requests for projects we have worked on during the years:

- Furniture developed for customers with special needs / ADA compliant
- Sectionals shaped to fit th