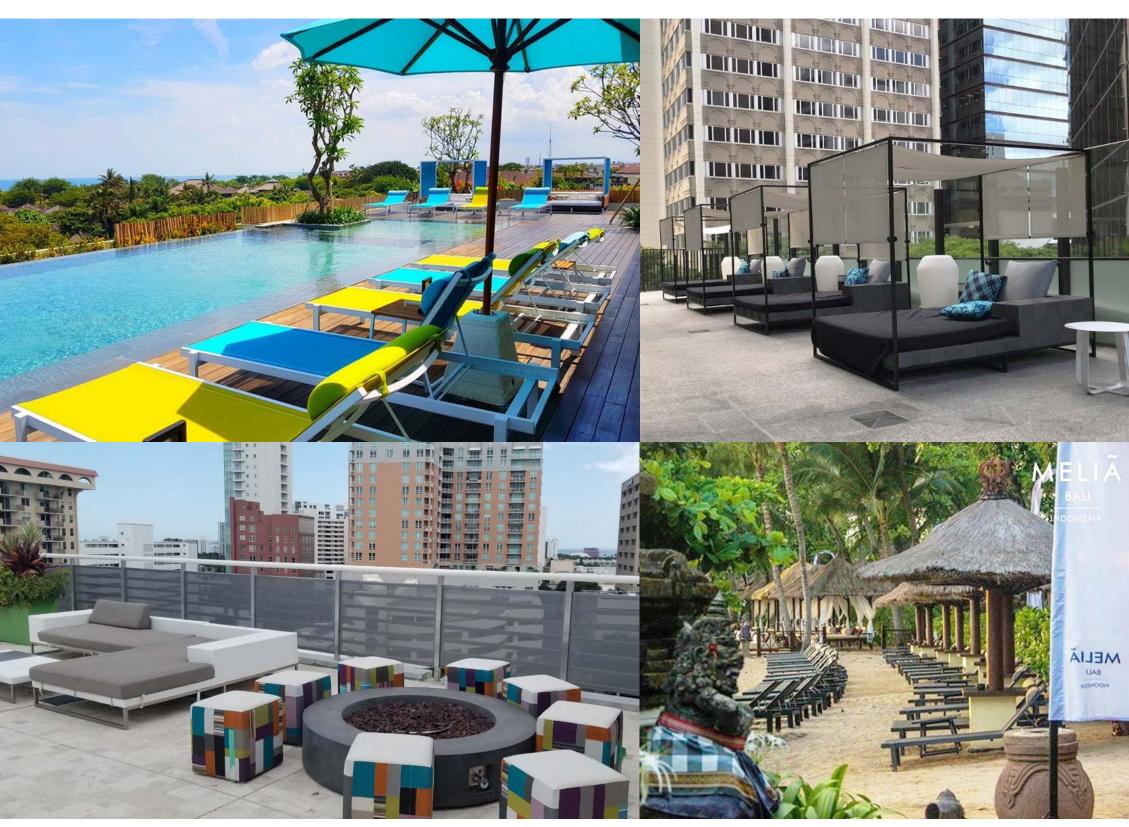

r - Townsville (Australia)

Eating House 1849 - Hawaii (USA)

Egg Of The Universe Cafe & Yoga Studio (Australia)

Funky Inner West Rooftop - Sydney Nsw - (Australia)

IMP Eating House Restaurant - Waikiki, Hawaii (USA)

J Vineyards - Napa Ca (USA)

Jade Buddha Bar - Brisbane (Australia)

Maritim Distillery Restaurant & Rooftop Bar (Mauritius)

Mina Strip Steak - Waikiki, Hawaii (USA)

Panino Giusto (Hongkong)

PJ's Irish Pub - Parramatta (Australia)

Redwood Steak House - California (USA)

Southwater Kitchen - Chicago (USA)

Stanford Grill - Rockville (USA)

Tamalpie Pizzeria - California - (USA)

The Chophouse (Australia)

Ulu Cliff House - Bali (Indonesia)

XXXX Brewery Alehouse Milton Qld (Australia)

YOLO - Ford Lauderdale (USA)

# PROJECTS Hotel & Resort



# PROJECTS Hotel & Resort



# PROJECTS Villa, Condominium & Apartment



# PROJECTS Corporate & Government



# PROJECTS Restaurant



# PROJECTS Cruise & Sport Venue



# PROJECTS Residence



## **Custom made easy**

Working daily with the design industry, we understand the uniqueness of each project. Mamagreen offers furniture for outdoor spaces and functions in a variety of styles, materials and colors. Supported by several easy to use tools such as photography, 2D / 3D drawings, tear sheets, and material samples, our well-trained technical department can create renderings, provide yardage and other material information. With access to a back catalog of more than 10 years, our customer service team can support balancing budget, install date, function and style.

The following are some specific requests for proj