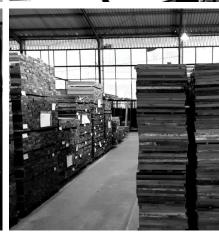

MAMAGREEN furniture is manufactured using a majority recycled or recyclable materials. More than 90% of the teak is carefully sourced from abandoned buildings, with the remainder coming from strictly managed plantations. Selecting MAMAGREEN is making a conscious choice for style combined with durability.

## Recycled Teak

MAMAGREEN masters the art of sourcing, repurposing and upcycling teak wood.

### Teak

MAMAGREEN manufactures furniture pieces using teak from sustainable plantations.