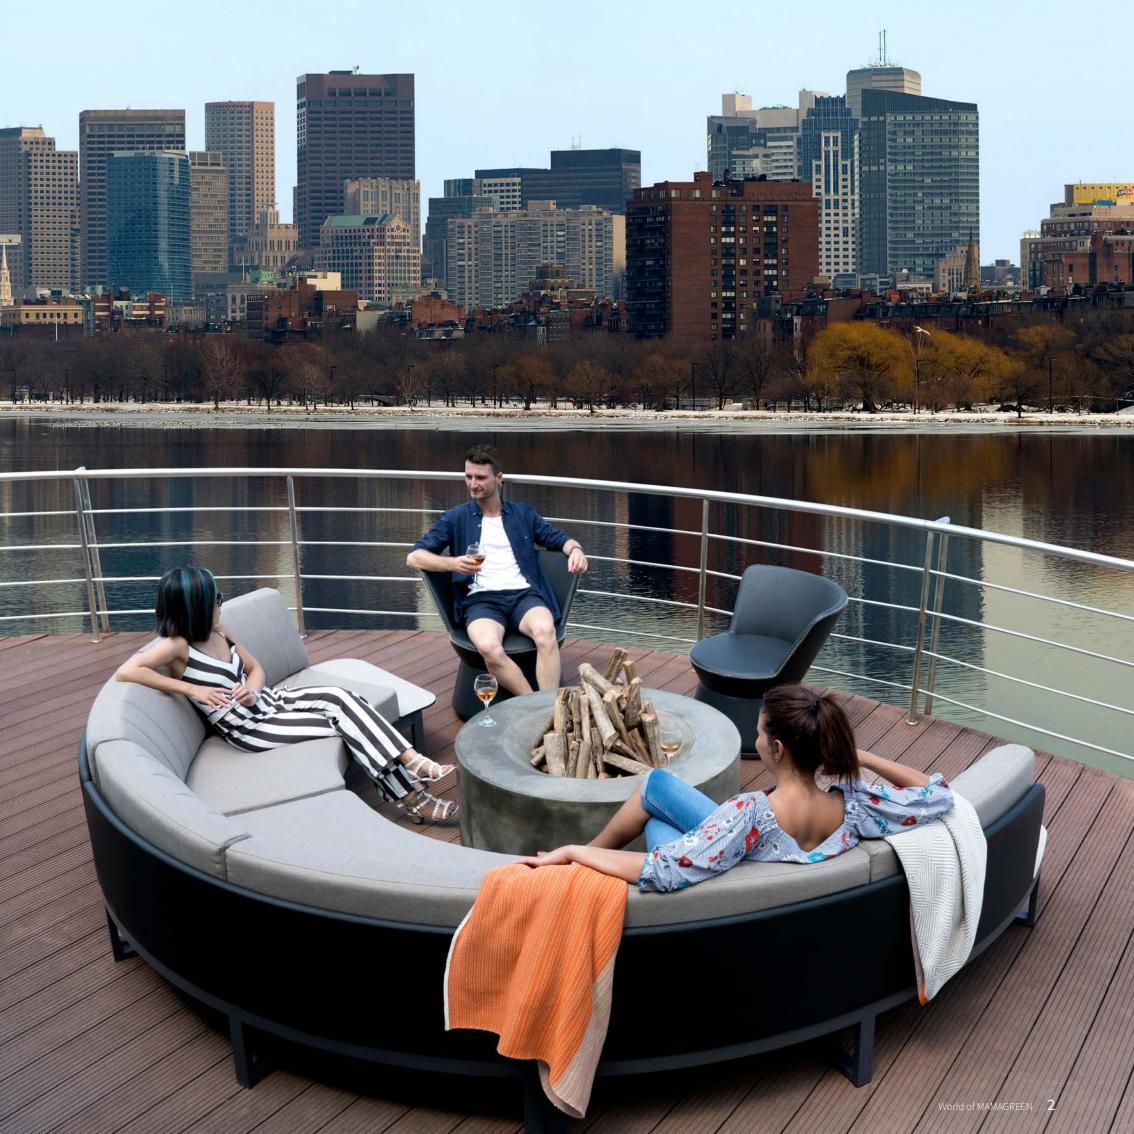

ter               | 8  |
| Design Lab                     | 11 |
| Products                       | 13 |
| Pool Furniture                 | 14 |
| Lounge                         | 15 |
| Dining                         | 16 |
| Bistro & Balcony               | 17 |
| Bar Furniture                  | 18 |
| Shade                          | 19 |
| Chat & Sofa                    | 20 |
| Sectional Furniture            | 21 |
| Projects                       | 23 |
| Hotel & Resort                 | 26 |
| Villa, Condominium & Apartment | 28 |
| Corporate & Government         | 29 |
| Restaurant                     | 30 |
| Cruise & Sport Venue           | 31 |
| Residence                      | 32 |
| Your design                    | 33 |
| Social Media                   | 35 |

Introduction



## About

MAMAGREEN furniture is designed for a luxurious casual lifestyle, where mind and body relax. Constantly evolving collections are developed to highly exacting standards, for maximum comfort and performance.

MAMAGREEN furniture is manufactured using a majority recycled or recyclable materials. More than 90% of the teak is carefully sourced from abandoned buildings, with the remainder coming from strictly managed plantations. Selecting MAMAGREEN is making a conscious choice for style combined with durability.

Product concept, quality management, production process and materials selection all have the same goal: creating contemporary outdoor furniture, made to last in any outdoor environment.



## **Key Facts**

### Founded in 2007

### **Organization**

Mamagreen LLC - showroom