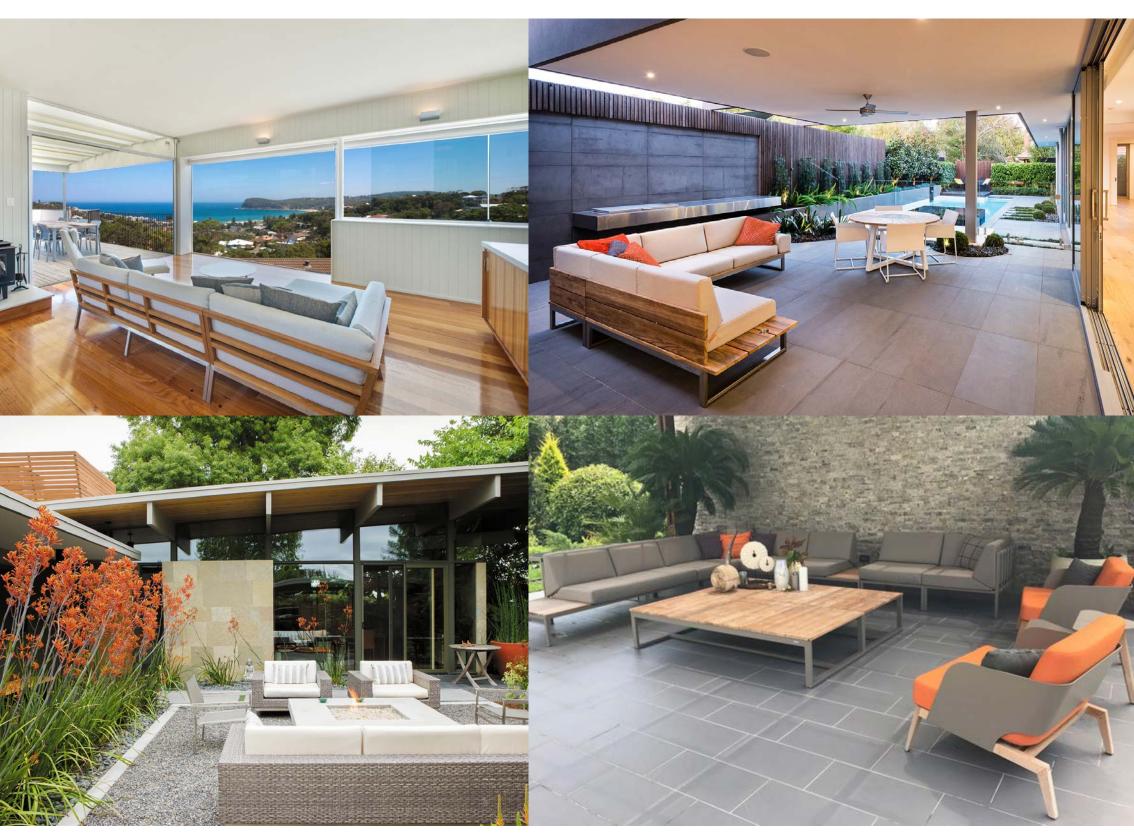

IMP Eating House Restaurant - Waikiki, Hawaii (USA)

J Vineyards - Napa Ca (USA)

Jade Buddha Bar - Brisbane (Australia)

Maritim Distillery Restaurant & Rooftop Bar (Mauritius)

Mina Strip Steak - Waikiki, Hawaii (USA)

Panino Giusto (Hongkong)

PJ's Irish Pub - Parramatta (Australia)

Redwood Steak House - California (USA)

Southwater Kitchen - Chicago (USA)

Stanford Grill - Rockville (USA)

Tamalpie Pizzeria - California - (USA)

The Chophouse (Australia)

Ulu Cliff House - Bali (Indonesia)

XXXX Brewery Alehouse Milton Qld (Australia)

YOLO - Ford Lauderdale (USA)

# PROJECTS Hotel & Resort



# PROJECTS Hotel & Resort



# PROJECTS Villa, Condominium & Apartment



# PROJECTS Corporate & Government



# PROJECTS Restaurant



# PROJECTS Cruise & Sport Venue



# PROJECTS Residence



## **Custom made easy**

Working daily with the design industry, we understand the uniqueness of each project. Mamagreen offers furniture for outdoor spaces and functions in a variety of styles, materials and colors. Supported by several easy to use tools such as photography, 2D / 3D drawings, tear sheets, and material samples, our well-trained technical department can create renderings, provide yardage and other material information. With access to a back catalog of more than 10 years, our customer service team can support balancing budget, install date, function and style.

The following are some specific requests for projects we have worked on during the years:

- Furniture developed for customers with special needs / ADA compliant
- Sectionals shaped to fit the form of a boat-deck
-