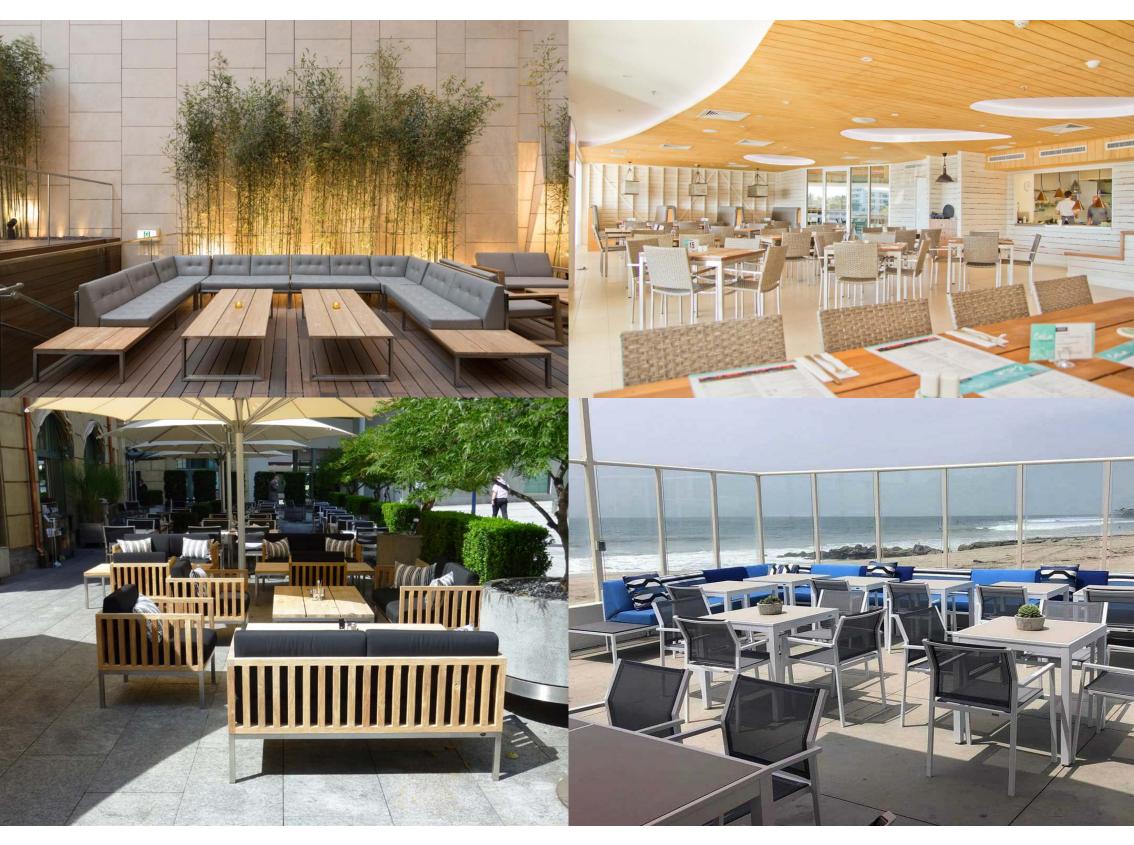

alia)

Funky Inner West Rooftop - Sydney Nsw - (Australia)

IMP Eating House Restaurant - Waikiki, Hawaii (USA)

J Vineyards - Napa Ca (USA)

Jade Buddha Bar - Brisbane (Australia)

Maritim Distillery Restaurant & Rooftop Bar (Mauritius)

Mina Strip Steak - Waikiki, Hawaii (USA)

Panino Giusto (Hongkong)

PJ's Irish Pub - Parramatta (Australia)

Redwood Steak House - California (USA)

Southwater Kitchen - Chicago (USA)

Stanford Grill - Rockville (USA)

Tamalpie Pizzeria - California - (USA)

The Chophouse (Australia)

Ulu Cliff House - Bali (Indonesia)

XXXX Brewery Alehouse Milton Qld (Australia)

YOLO - Ford Lauderdale (USA)

# PROJECTS Hotel & Resort



# PROJECTS Hotel & Resort



# PROJECTS Villa, Condominium & Apartment



# PROJECTS Corporate & Government



# PROJECTS Restaurant



# PROJECTS Cruise & Sport Venue



# PROJECTS Residence



## **Custom made easy**

Working daily with the design industry, we understand the uniqueness of each project. Mamagreen offers furniture for outdoor spaces and functions in a variety of styles, materials and colors. Supported by several easy to use tools such as photography, 2D / 3D drawings, tear sheets, and material samples, our well-trained technical department can create renderings, provide yardage and other material information. With access to a back catalog of more than 10 years, our customer service team can support balancing budget, install date, function and style.

The following are some specific requests for projects we have worked on during the years:

- Furniture developed for customers with special needs / ADA comp