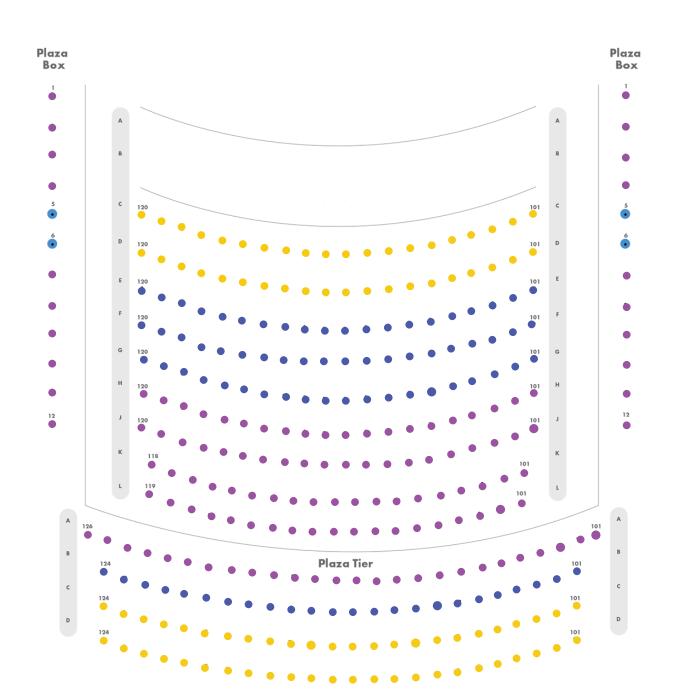

# **Perelman Theater**

Stage

# ADA Wheelchair Seating Companion Seating The Kimmel Center welcomes patrons

The Kimmel Center welcomes patrons with disabilities, and is wheelchair-accessible. In order for us to best accommodate your request, please call 215-893-1999 or email patronservices@ticketphiladelphia.org.

- PRICE ZONE 1
- PRICE ZONE 2
- PRICE ZONE 3