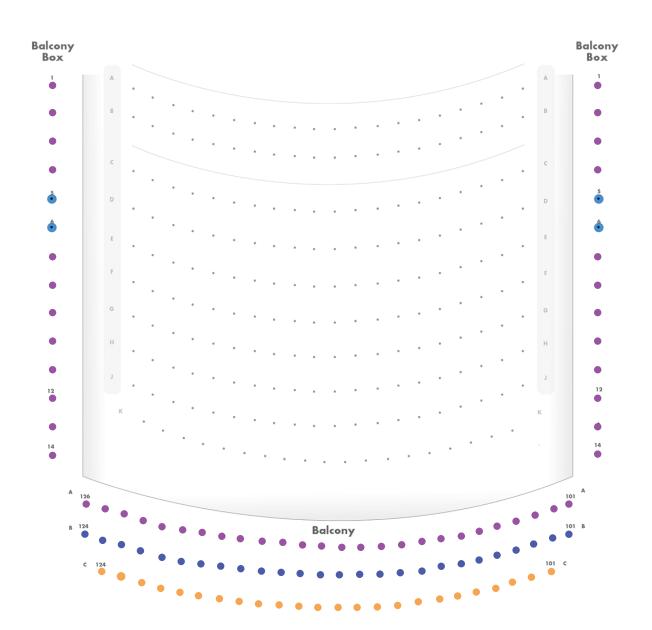

### **Perelman Theater**

Stage

# ADA Wheelchair Seating Companion Seating The Kinmel Controlled

The Kimmel Center welcomes patrons with disabilities, and is wheelchair-accessible. In order for us to best accommodate your request, please call 215-893-1999 or email patronservices@ticketphiladelphia.org.

- PRICE ZONE 1
- PRICE ZONE 2
- PRICE ZONE 3

Balcony

Box 5