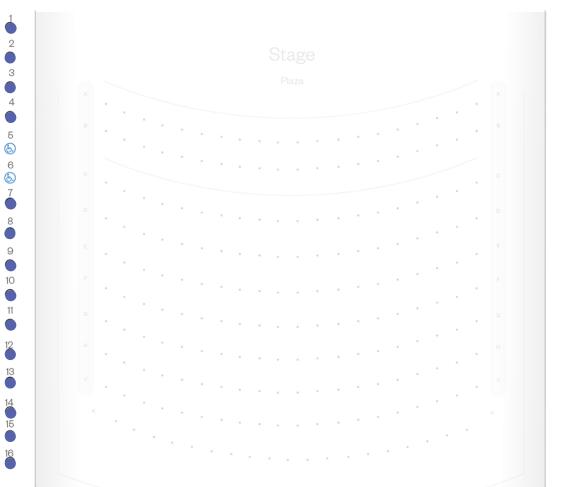

### ADA Wheelchair Seating

Companion Seating
The Kimmel Center welcomes patrons with disabilities, and is wheelchair-accessible. In order for us to best accommodate your request, please call 215-893-1999 or email patronservices@ticketphiladelphia.org

- PRICE ZONE 1
- PRICE ZONE 2
- PRICE ZONE 3