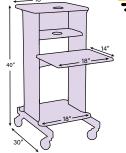

## **PRC200**

TECHNICAL SPECIFICATIONS

| OVERALL DIMENSIONS | 40.5"H x 18"W x 30"D  |
|--------------------|-----------------------|
| TOP SHELF          | 18"W x 16.75"L        |
| LAPTOP SHELF       | 18"W x 14"D           |
| MIDDLE SHELF       | 18"W x 12"D           |
| BOTTOM SHELF       | 18"W x 18"D           |
| WEIGHT             | 37 lbs.               |
| STEEL              | 18 gauge              |
| PAINT              | 3 mil powder coating  |
| TOPS               | Laminated on 3/4" MDF |
|                    |                       |