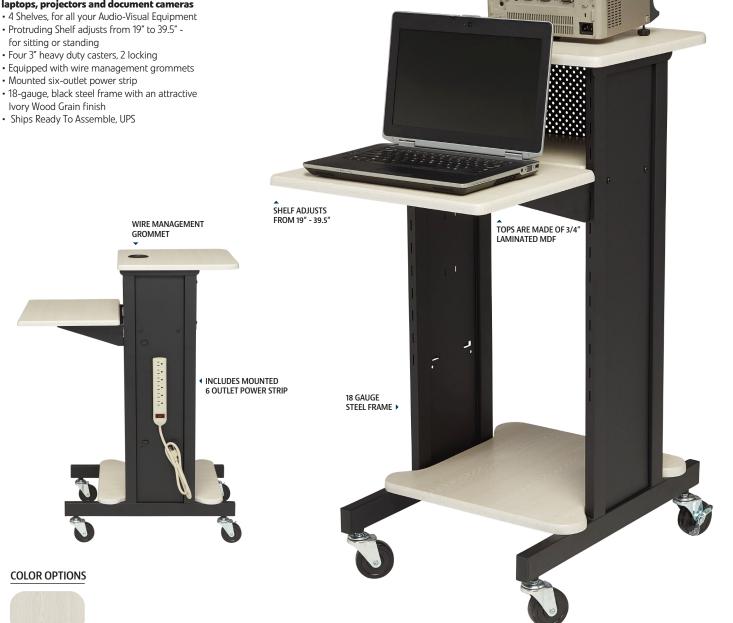

## **Presentation Cart for AV equipment such as** laptops, projectors and document cameras

- 4 Shelves, for all your Audio-Visual Equipment
- for sitting or standing

**IVORY** WOODGRAIN

## **PRC200**

TECHNICAL SPECIFICATIONS

| OVERALL DIMENSIONS | 40.5"H x 18"W x 30"D  |
|--------------------|-----------------------|
| TOP SHELF          | 18"W x 16.75"L        |
| LAPTOP SHELF       | 18"W x 14"D           |
| MIDDLE SHELF       | 18"W x 12"D           |
| BOTTOM SHELF       | 18"W x 18"D           |
| WEIGHT             | 37 lbs.               |
| STEEL              | 18 gauge              |
| PAINT              | 3 mil powder coating  |
| TOPS               | Laminated on 3/4" MDF |
|                    |                       |