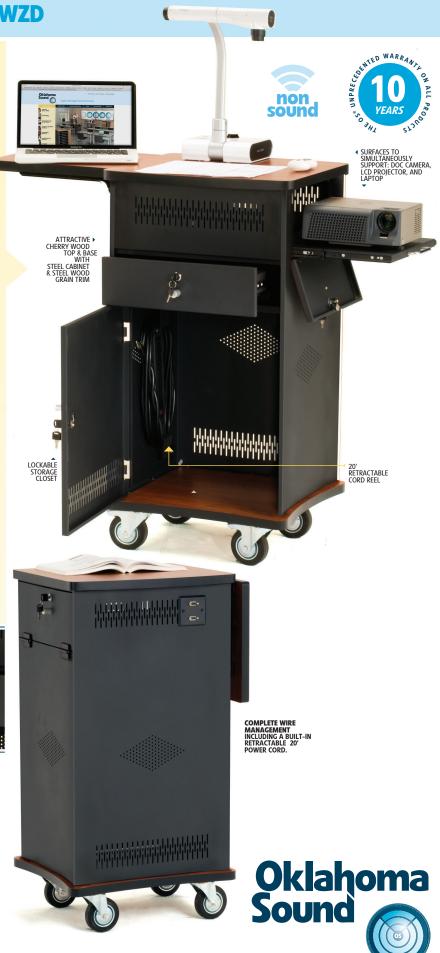

## The most comprehensive, fully featured, presentation center available!

The Wizard is a dream to use for any educator or presenter. Constructed of 18-gauge steel with square tube corner supports, accented with cherry wood surface, this unique cart offers both durability and beauty.

This unit is equipped with a VGA easy-connect console that connects to a LCD projector, which can be placed/stored on the lockable sliding shelf built into the unit. The VGA pass-through plate allows a presenter to easily connect a laptop or document camera in a flash. The lockable storage cabinet and sliding shelf are designed to support all leading brand document camera and LCD projectors. The built-in lockable storage drawer will keep all extra cables, pointers and important manuals safe and secure. The top surface is constructed from high quality one inch melamine laminate measuring 18"Lx21"W.

Additionally, this unit is outfitted with a flip up side shelf measuring 16"Lx14"W which provides the option of having your laptop and document camera available to use simultaneously. Storing equipment in the large secured cabinet with an adjustable shelf makes the setting up of your presentation as easy as 1-2-3. Equipped with 4" casters, unit easily rolls throughout entire venue. A 20-foot power cord with a 6 outlet power strip is mounted in the inside of the unit for easy wire management. The Wizard is shipped pre-assembled for your convenience.

## WZD TECHNICAL SPECIFICATIONS

TOP SUFACE 18"L x 21"W

LECTERN SURFACE 10.5"L x 14"W

PROJECTOR SLIDE-OUT SHELF 16"L x 14"W

BUILT-IN DRAWER 10"L x 14"W x 5"H

HEIGHT 40"H

SIDE POP-UP SHELF 14"L x 14"W