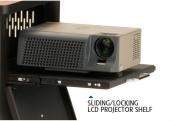

This unit is equipped with a VGA easy-connect console that connects to a LCD projector, which can be placed/stored on the lockable sliding shelf built into the unit. The VGA pass-through plate allows a presenter to easily connect a laptop or document camera in a flash. The lockable storage cabinet and sliding shelf are designed to support all leading brand document camera and LCD projectors. The built-in lockable storage drawer will keep all extra cables, pointers and important manuals safe and secure. The top surface is constructed from high quality one inch melamine laminate measuring 18"Lx21"W.