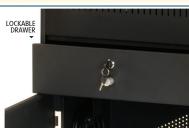

This unit is equipped with a VGA easy-connect console that connects to a LCD projector, which can be placed/stored on the lockable sliding shelf built into the unit. The VGA pass-through plate allows a presenter to easily connect a laptop or document camera in a flash. The lockable storage cabinet and sliding shelf are designed to support all leading brand document camera and LCD projectors. The built-in lockable storage drawer will keep all extra cables, pointers and important manuals safe and secure. The top surface is constructed from high quality one inch melamine laminate measuring 18"Lx21"W.