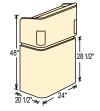

## **COLOR OPTIONS**

950/901-MY/WT

| DIMENSIONS   | 28"H x 24"W x 20"D                                                                              |
|--------------|-------------------------------------------------------------------------------------------------|
| WEIGHT       | 175 lbs.                                                                                        |
| SHELF        | 11"H x 16"D x 22"W                                                                              |
| POWER OUTPUT | 75 Watts                                                                                        |
| MICROPHONES  | 2 Condenser type: Surface Mounted 24" Gooseneck<br>Microphone, Tie-Clip/Lavalier with 10' Cable |
| SPEAKERS     | Four 4" High Efficiency                                                                         |
| INPUTS       | Two Mics, One Aux                                                                               |
| WIRELESS     | Switchable; Two Frequency                                                                       |
| OUTPUTS      | Line out 1: Extension Speaker,<br>Line out 2: Media Player                                      |
| CONTROLS     | Four Volume, Bass/Treble, On/Off                                                                |
| FUSE         | Internally Mounted, 2A                                                                          |
| POWER SUPPLY | 117V AC; 12V DC with Optional Battery                                                           |
| RECHARGER    | Internally Mounted, with LED Indicator                                                          |
| MIC MOUNT    | SM - Stock Mount to prevent feedback                                                            |
|              |                                                                                                 |