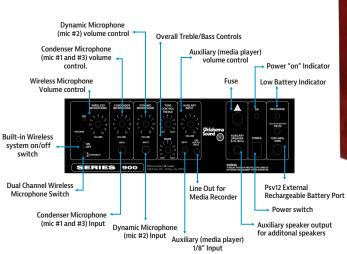

## **COLOR OPTIONS**

950/901-MY/WT

| DIMENSIONS   | 28"H x 24"W x 20"D                                                                              |
|--------------|-------------------------------------------------------------------------------------------------|
| WEIGHT       | 175 lbs.                                                                                        |
| SHELF        | 11"H x 16"D x 22"W                                                                              |
| POWER OUTPUT | 75 Watts                                                                                        |
| MICROPHONES  | 2 Condenser type: Surface Mounted 24" Gooseneck<br>Microphone, Tie-Clip/Lavalier with 10' Cable |
| SPEAKERS     | Four 4" High Efficiency                                                                         |
| INPUTS       | Two Mics, One Aux                                                                               |
| WIRELESS     | Switchable; Two Frequency                                                                       |
| OUTPUTS      | Line out 1: Extension Speaker,<br>Line out 2: Media Player                                      |
| CONTROLS     | Four Volume, Bass/Treble, On/Off                                                                |
| FUSE         | Internally Mounted, 2A                                                                          |
| POWER SUPPLY | 117V AC; 12V DC with Optional Battery                                                           |
| RECHARGER    | Internally Mounted, with LED Indicator                                                          |
| MIC MOUNT    | SM - Stock Mount to prevent feedback                                                            |
|              |                                                                                                 |