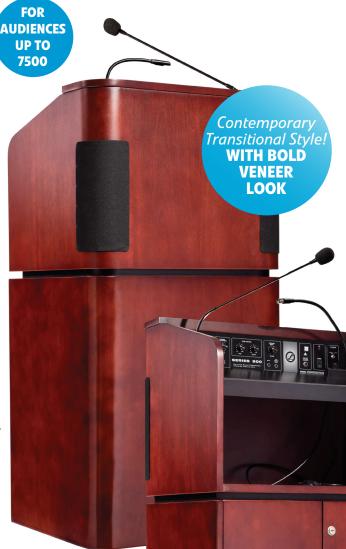

## Combo Floor Sound Lectern MODEL #950/901

## A gorgeous bold sound lectern, perfectfor commanding a dignified presencein settings like conference and meeting rooms.

- •Two Microphones: One Surface Mounted 24" Gooseneck Microphone and one Tie-Clip/Lavaliere (10' cable)
- ·A flexible gooseneck arm and digital time piece
- •Upgraded Shock Mount holder to prevent feedback
- Input/Output lines for Media players, extension speakers, recording and playing MP3s
- •Four 4" speakers with radius-style grilles are mounted directly into the unit's curved corners
- Features cabinetry of a rich wood mahogany-on-walnutveneer over a solid plywood core
- •Contemporary-style radius curved cornersand contoured edging
- •Three sizeable storage spacesand two adjustable shelves
- •Two locking doors with fingertipindents for easy opening
- •Halogen reading lamp (with dimmer) to illuminate the ample 22"x14" reading surface.
- Four concealed easy-roll casters for easy mobility
- Ships Fully Assembled

GENEROUS READING SURFACE

MODERN RADIUS CURVES

> 2 LOCKING DOORS