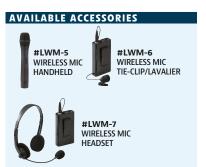

## A gorgeous bold sound lectern, perfectfor commanding a dignified presencein settings like conference and meeting rooms.

- •Two Microphones: One Surface Mounted 24" Gooseneck Microphone and one Tie-Clip/Lavaliere (10' cable)
- ·A flexible gooseneck arm and digital time piece
- •Upgraded Shock Mount holder to prevent feedback
- Input/Output lines for Media players, extension speakers, recording and playing MP3s
- •Four 4" speakers with radius-style grilles are mounted directly into the unit's curved corners
- Features cabinetry of a rich wood mahogany-on-walnutveneer over a solid plywood core
- •Contemporary-style radius curved cornersand contoured edging
- •Three sizeable storage spacesand two adjustable shelves
- •Two locking doors with fingertipindents for easy opening
- •Halogen reading lamp (with dimmer) to illuminate the ample 22"x14" reading surface.
- Four concealed easy-roll casters for easy mobility
- Ships Fully Assembled