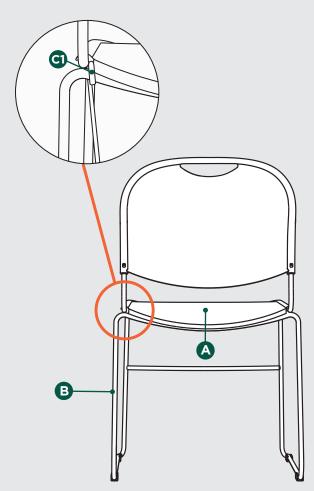

## National Public Seating ASSEMBLY INSTRUCTIONS BR85 | BOOKRACK INSTALLATION

Locate area between Plastic Seat Pan A and Chair Frame B and secure Rear Bookrack Hooks Co to Frame.

Secure Front Bookrack Hooks to Cross Brace of Chair D, starting with one side and then the other. Gentle pressure in an inward motion may be required to secure second side.