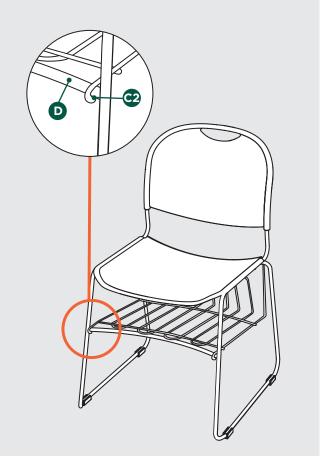

## National Public Seating ASSEMBLY INSTRUCTIONS BR85 | BOOKRACK INSTALLATION

Locate area between Plastic Seat Pan A and Chair Frame B and secure Rear Bookrack Hooks Co to Frame.

Secure Front Bookrack Hooks to Cross Brace of Chair D, starting with one side and then the other. Gentle pressure in an inward motion may be required to secure second side.