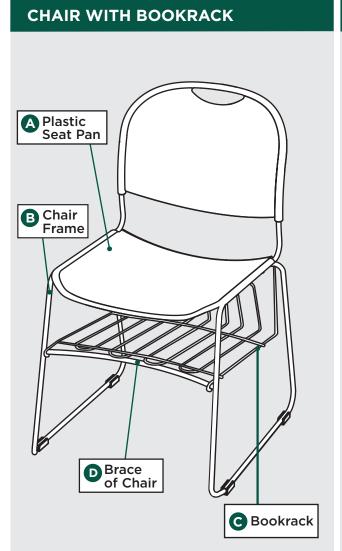

## National Public Seating ASSEMBLY INSTRUCTIONS BR85 | BOOKRACK INSTALLATION

Locate area between Plastic Seat Pan A and Chair Frame B and secure Rear Bookrack Hooks Co to Frame.

Secure Front Bookrack Hooks to Cross Brace of Chair D, starting with one side and then the other. Gentle pressure in an inward motion may be required to secure second side.