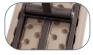

#### **BLOW MOLDED PICNIC TABLES UNIQUE FEATURES**

#### **Features**

1.6" Thick Industrial Grade HDPE Blow

Industrial Grade 18-Gauge Framing System

Fold-Flat to a Convenient Height of 3" for Easy Storage and Transportation

Gravity Lock with Clicking Mechanism for Added Stability