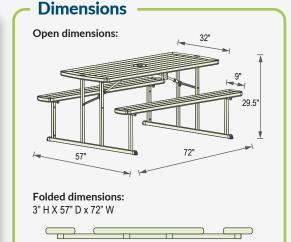

#### **BLOW MOLDED PICNIC TABLES SPECS**

Compactly folds to just 3 inches high, saving valuable storage space!