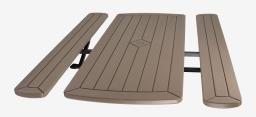

#### **Features**

1.6" Thick Industrial Grade HDPE Blow

Industrial Grade 18-Gauge Framing System

Fold-Flat to a Convenient Height of 3" for Easy Storage and Transportation

Gravity Lock with Clicking Mechanism for Added Stability

2.5" Umbrella Hole and Cover

Non-Marring Glides for a Secure Footing without Marking Floors

evenly distributed