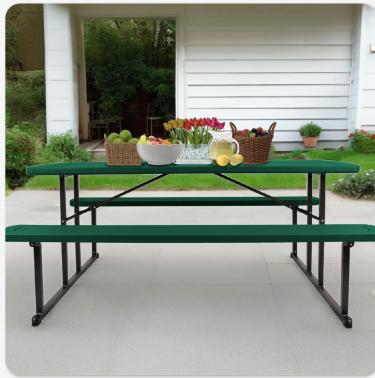

### BMPT Series | Folding Tables

## **BLOW MOLDED PICNIC TABLES**





#### **BLOW MOLDED PICNIC TABLES UNIQUE FEATURES**





### **BMPT Series** | Folding Tables

#### **BLOW MOLDED PICNIC TABLES IN USE**





# Versatility for Every Gathering







#### **BLOW MOLDED PICNIC TABLES COLOR OPTIONS**



#### BMPT Series | Folding Tables

#### **BLOW MOLDED PICNIC TABLES SPECS**













Compactly folds to just 3 inches high, saving valuable storage space!



#### **Colors**



BMPT3072-BK02 Light Speckled Grey Black Frame



BMPT3072-BR03 Brown Brown Frame



BMPT3072-BK04 Blue



Green Black Frame

#### **Features**



1.6" Thick Industrial Grade HDPE Blow



Industrial Grade 18-Gauge Framing System



Fold-Flat to a Convenient Height of 3" for Easy Storage and Transportation



Gravity Lock with Clicking Mechanism for Added Stability



2.5" Umbrella Hole and Cover



Non-Marring Glides for a Secure Footing without Marking Floors





evenly distributed