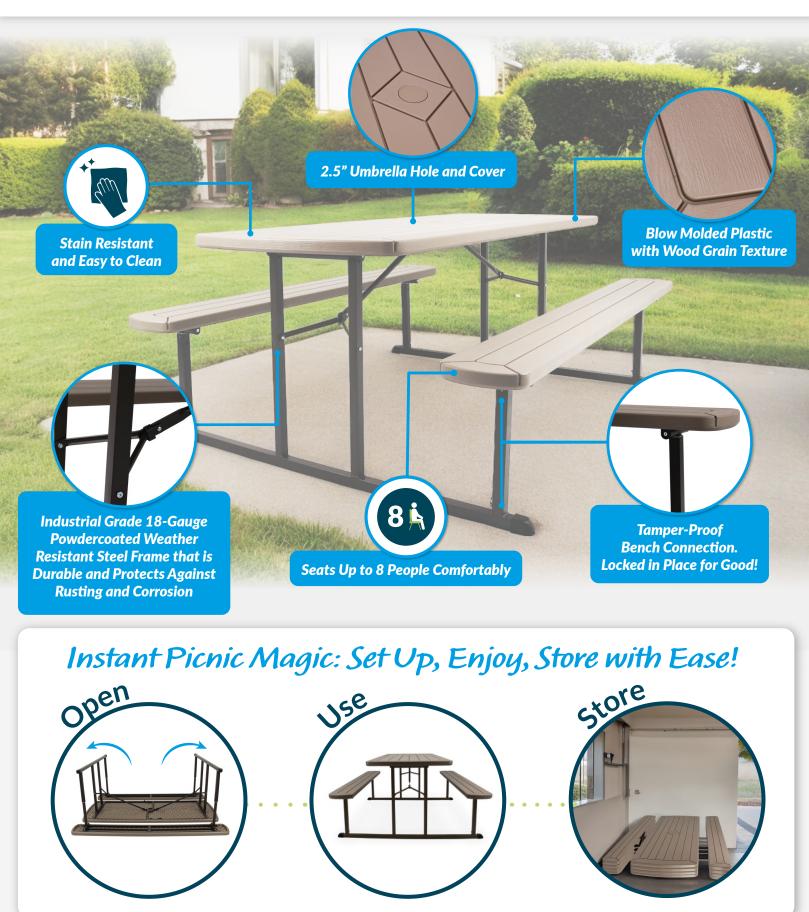

#### **BLOW MOLDED PICNIC TABLES UNIQUE FEATURES**

#### **Features**

1.6" Thick Industrial Grade HDPE Blow

Industrial Grade 18-Gauge Framing System

Fold-Flat to a Convenient Height of 3" for Easy Storage and Transportation

Gravity Lock with Clicking Mechanism for Added Stability

2.5" Umbrella Hole and Cover

Non-Marring Glides for a Secure Footing without Marking Floors

evenly distributed