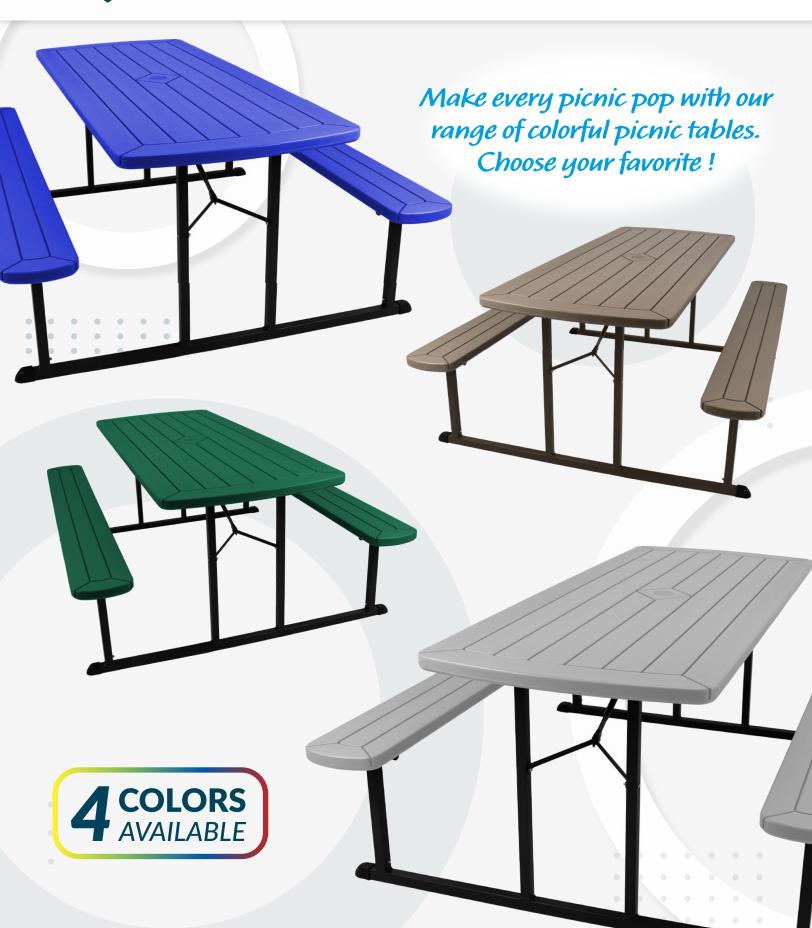

#### **BLOW MOLDED PICNIC TABLES COLOR OPTIONS**

#### **Colors**

BMPT3072-BK02 Light Speckled Grey Black Frame

BMPT3072-BR03 Brown Brown Frame

BMPT3072-BK04 Blue

Green Black Frame