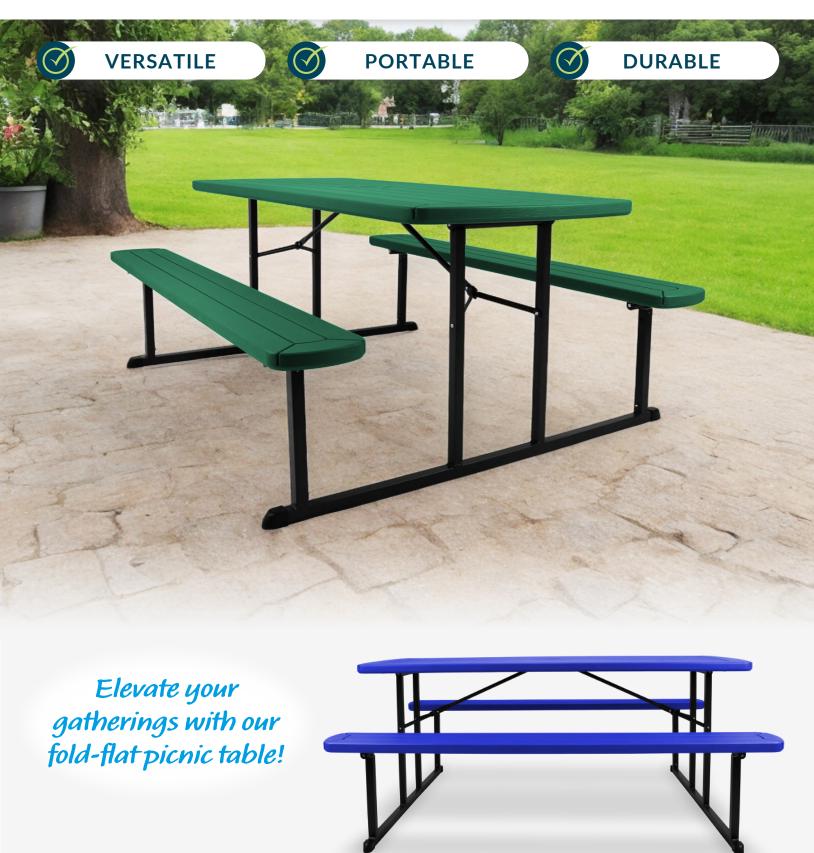

# Versatility for Every Gathering

#### **Colors**

BMPT3072-BK02 Light Speckled Grey Black Frame

BMPT3072-BR03 Brown Brown Frame

BMPT3072-BK04 Blue

Green Black Frame