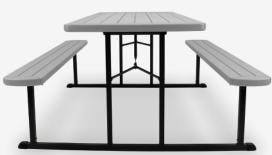

### BMPT Series | Folding Tables

## **BLOW MOLDED PICNIC TABLES**

#### **BLOW MOLDED PICNIC TABLES UNIQUE FEATURES**

### **BMPT Series** | Folding Tables

#### BMPT Series | Folding Tables

#### **Features**

1.6" Thick Industrial Grade HDPE Blow

Industrial Grade 18-Gauge Framing System

Fold-Flat to a Convenient Height of 3" for Easy Storage and Transportation

Gravity Lock with Clicking Mechanism for Added Stability