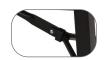

#### **Features**

1.6" Thick Industrial Grade HDPE Blow

Industrial Grade 18-Gauge Framing System

Fold-Flat to a Convenient Height of 3" for Easy Storage and Transportation

Gravity Lock with Clicking Mechanism for Added Stability

2.5" Umbrella Hole and Cover

Non-Marring Glides for a Secure Footing without Marking Floors

evenly distributed