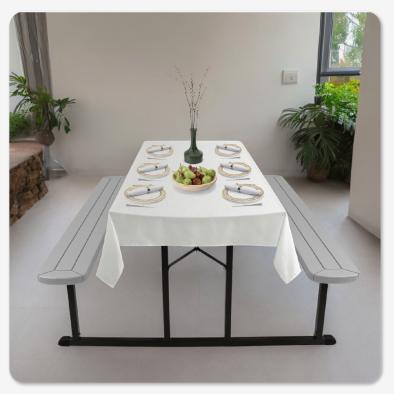

### BMPT Series | Folding Tables

## **BLOW MOLDED PICNIC TABLES**





#### **BLOW MOLDED PICNIC TABLES UNIQUE FEATURES**





### **BMPT Series** | Folding Tables

#### **BLOW MOLDED PICNIC TABLES IN USE**





# Versatility for Every Gathering







#### **BLOW MOLDED PICNIC TABLES COLOR OPTIONS**



#### BMPT Series | Folding Tables

#### **BLOW MOLDED PICNIC TABLES SPECS**













Compactly folds to just 3 inches high, saving valuable storage space!



#### **Colors**



BMPT3072-BK02 Light Speckled Grey Black Frame



BMPT3072-BR03 Brown Brown Frame



BMPT3072-BK04 Blue



Green Black Frame

#### **Features**



1.6" Thick Industrial Grade HDPE Blow



Industrial Grade 18-Gauge Framing System



Fold-Flat to a Convenient Height of 3" for Easy Storage and Transportation



Gravity Lock with Clicking Mechanism for Added Stability



2.5" Umbrella Hole and Cover



Non-Marring Glides for a Secure Footing without Marking Floors





evenly distributed