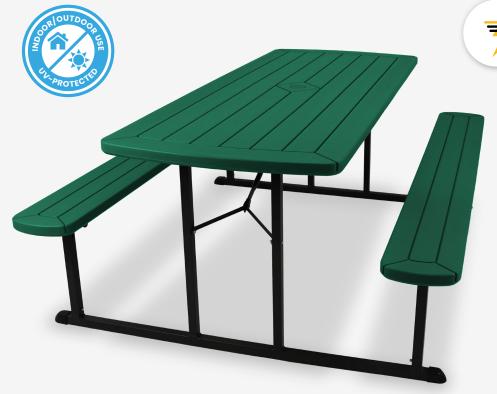

#### **BLOW MOLDED PICNIC TABLES UNIQUE FEATURES**

#### **Features**

1.6" Thick Industrial Grade HDPE Blow

Industrial Grade 18-Gauge Framing System

Fold-Flat to a Convenient Height of 3" for Easy Storage and Transportation

Gravity Lock with Clicking Mechanism for Added Stability

2.5" Umbrella Hole and Cover

Non-Marring Glides for a Secure Footing without Marking Floors

evenly distributed