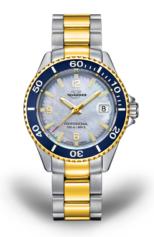

## **Technical Specifications**

Case: Stainless Steel PVD Yellow

Dial : White

Bracelet: Stainless Steel PVD Yellow

Glass: Sapphire Crystal

Water Resistance : 20 ATM, 200m, 660ft - Suitable for all high impact water sports and scuba diving

## Description

The Ocean Edge Ladies Collection is the sport collection of Tavannes Watch Co. The collection is based on quartz and automatic movements, with minimum of 20ATM water resistance. These series are made to perform. This Tavannes ladies watch features a unique white mother-of-pearl dial with luminescent Superluminova applied to the indexes and hands, a two tone stainless steel case, a blue rotating bezel, a magnified date display at 3 oclock, scratch resistant and anti-reflective sapphire crystal, screw-down crown, a stainless steel bracelet with security buckle and extension for a divers suit, a Swiss Quartz movement for unsurpassed precision, professional water resistance to (20 ATM / 200 meters / 660ft). As with all Tavannes timepieces, its graceful and elegant lines evoke purity of design and quality Swiss craftsmanship.