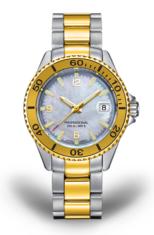

## **Technical Specifications**

Case: Stainless Steel PVD Yellow

Dial : White

Bracelet: Stainless Steel PVD Yellow

Glass: Sapphire Crystal

Water Resistance : 20 ATM, 200m, 660ft - Suitable for all high impact water sports and scuba diving

## Description

The Ocean Edge Ladies Collection is the sport collection of Tavannes Watch Co. The collection is based on quartz and automatic movements, with minimum of 20ATM water resistance. These series are made to perform. This Tavannes ladies watch features a unique white mother-of-pearl dial with luminescent Superluminova applied to the indexes and hands, a two tone stainless steel case, a gilt rotating bezel, a magnified date display at 3 oclock, scratch resistant and anti-reflective sapphire crystal, screw-down crown, a stainless steel bracelet with security buckle and extension for a divers suit, a Swiss Quartz movement for unsurpassed precision, professional water resistance to (20 ATM / 200 meters / 660ft). As with all Tavannes timepieces, its graceful and elegant lines evoke purity of design and quality Swiss craftsmanship.