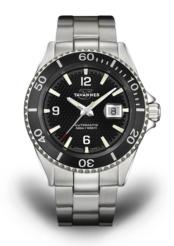

## **Technical Specifications**

Case: Stainless Steel

Dial: Black

Bracelet: Stainless Steel

Glass: Sapphire Crystal

Water Resistance : 50 ATM, 500m, 1650ft - Suitable for all high impact water sports, scuba diving and saturation diving

Size: 43 mm diameter

## **Description**

The Ocean Edge Collection is the sport collection of Tavannes Watch Co. The collection is based on quartz and automatic movements, with minimum of 20ATM water resistance for the quartz models and 50ATM for the automatic models. These series are made to perform. This Tavannes men s watch features a unique black CARBON dial with luminescent Superluminova applied to the indexes and hands, a stainless steel case, a black rotating bezel, a magnified date display at 3 oclock, scratch resistant and anti-reflective sapphire crystal, screw-down crown, a stainless steel bracelet with security buckle and extension for a divers suit, a Swiss Automatic movement with exhibition back for unsurpassed precision, professional water resistance to 50 ATM / 500 meters / 1650ft). As with all Tavannes timepieces, its graceful and elegant lines evoke purity of design and quality Swiss craftsmanship.