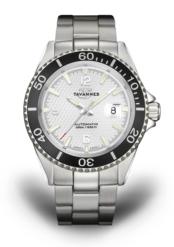

## **Technical Specifications**

Case: Stainless Steel

Dial: White

Bracelet: Stainless Steel

Glass: Sapphire Crystal

Water Resistance : 50 ATM, 500m, 1650ft - Suitable for all high impact water sports, scuba diving and saturation diving

Size: 43 mm diameter

## **Description**

The Ocean Edge Collection is the sport collection of Tavannes Watch Co. The collection is based on quartz and automatic movements, with minimum of 20ATM water resistance for the quartz models and 50ATM for the automatic models. These series are made to perform. This Tavannes men s watch features a unique white CARBON dial with luminescent Superluminova applied to the indexes and hands, a stainless steel case, a black rotating bezel, a magnified date display at 3 oclock, scratch resistant and anti-reflective sapphire crystal, screw-down crown, a stainless steel bracelet with security buckle and extension for a divers suit, a Swiss Automatic movement with exhibition back for unsurpassed precision, professional water resistance to 50 ATM / 500 meters / 1650ft). As with all Tavannes timepieces, its graceful and elegant lines evoke purity of design and quality Swiss craftsmanship.