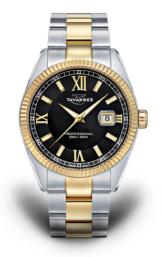

## **Technical Specifications**

Case : Two tone Stainless Steel Yellow PVD

Dial : Black

Bracelet: Two tone

Glass: Sapphire Crystal

Water Resistance : 20 ATM, 200m, 660ft - Suitable for all high impact water sports and scuba diving

Size: 42mm diameter

## **Description**

The elegant look and quality of a Tavannes watch! The Fluted Edge Gents collection is elegant and sport oriented and has been engineered with 200m water resistance. As with all Tavannes timepieces, its graceful and elegant lines evoke purity of design and quality Swiss craftsmanship. The collection is based on swiss movements, with minimum of 20ATM water resistance.