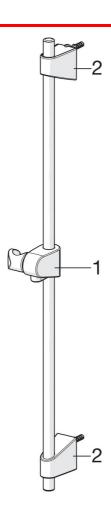

## Varaosat

### SP540

|    | Nimi               | Koodi   | LVI     |
|----|--------------------|---------|---------|
| 01 | Suihkutangon liuku | 601189V | 6510089 |
| 02 | Seinäkannake       | 602331V | 6510234 |