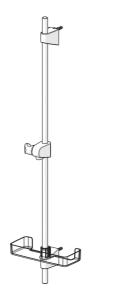

# 254900 Oras Apollo - Suihkutanko

EAN: 6414150076275 LVI: 6510175 static.oras.com/254900

Säädettävä Oras Apollo -suihkutanko, max. pituus 920 mm.

- Suihkuratkaisut
- Tarvikkeet
- Seinäasennus

- Kromi
- Suihkutanko, Säädettävä suihkun kannatin, Saippuateline