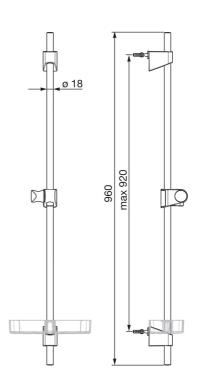

# 254900 Oras Apollo - Suihkutanko

EAN: 6414150076275 LVI: 6510175 static.oras.com/254900

Säädettävä Oras Apollo -suihkutanko, max. pituus 920 mm.

- Suihkuratkaisut
- Tarvikkeet
- Seinäasennus

- Kromi
- Suihkutanko, Säädettävä suihkun kannatin, Saippuateline

#### **Tekniset ominaisuudet**

Pituus / Korkeus

© 2022 Oras Ltd. - www.oras.com - 01.06.2022 1/2