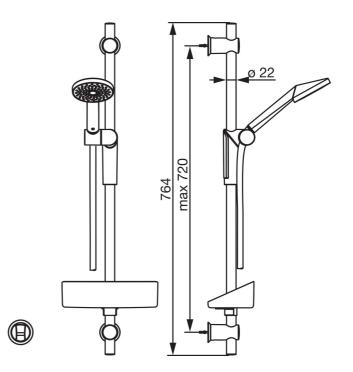

## 2796 Oras Optima - Suihkusetti

EAN: 6414150076299 LVI: 6510180

static.oras.com/2796

- -suihkutanko 272010, LVi-koodi 6510103
- -käsisuihku 272021, LVI-koodi 6510179
- -käsisuihkun pidike 272500, LVI-koodi 6420343
- -suihkuletku 241016, LVI-koodi 6510181
- -saippuateline 272060, LVI-koodi 6510108
- Suihkuratkaisut
- Seinäasennus
- Kromi

- Käsisuihku, Suihkutanko, Säädettävä suihkun kannatin, Saippuateline, Suihkupidike, Suihkuletku (1750 mm)
- Tuote sisältää: suihkutanko 272010 (lvi-koodi 6510103), käsisuihku 272021 (lvi-koodi 6510179), käsisuihkun pidike 272500 (lvi-koodi 6420343), suihkuletku 241016 (lvi-koodi 6510181), saippuateline 272060 (lvi-koodi 6510108)
- 1 suihkutoiminto

## **Tekniset tiedot**

Virtaamatiedot

| G1/2 720 mm Komposiitti |  |  |  |  |
|-------------------------|--|--|--|--|
| G1/2<br>720 mm          |  |  |  |  |
| G1/2                    |  |  |  |  |
|                         |  |  |  |  |
| 50 500 Ki u             |  |  |  |  |
| 50 - 500 kPa            |  |  |  |  |
| max. +65°C              |  |  |  |  |
| Tekniset ominaisuudet   |  |  |  |  |
| 0.3 l/s                 |  |  |  |  |
|                         |  |  |  |  |