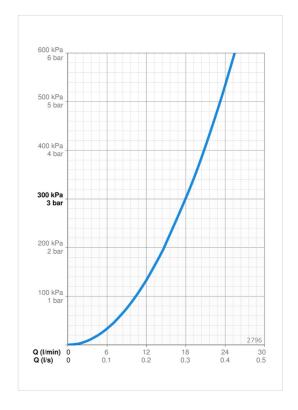

## **Tekniset tiedot**

Virtaamatiedot

| G1/2 720 mm Komposiitti |  |  |  |  |
|-------------------------|--|--|--|--|
| G1/2<br>720 mm          |  |  |  |  |
| G1/2                    |  |  |  |  |
|                         |  |  |  |  |
| 50 500 Ki u             |  |  |  |  |
| 50 - 500 kPa            |  |  |  |  |
| max. +65°C              |  |  |  |  |
| Tekniset ominaisuudet   |  |  |  |  |
| 0.3 l/s                 |  |  |  |  |
|                         |  |  |  |  |