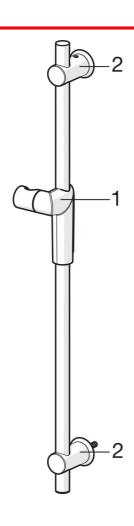

## Varaosat

## SP2790

|    | Nimi               | Koodi   | LVI     |
|----|--------------------|---------|---------|
| 01 | Suihkutangon liuku | 601457V | 6510110 |
| 02 | Seinäkiinnike      | 601459V | 6510111 |