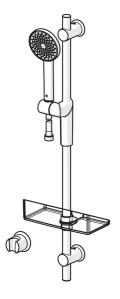

## 2796 Oras Optima - Suihkusetti

EAN: 6414150076299 LVI: 6510180

static.oras.com/2796

- -suihkutanko 272010, LVi-koodi 6510103
- -käsisuihku 272021, LVI-koodi 6510179
- -käsisuihkun pidike 272500, LVI-koodi 6420343
- -suihkuletku 241016, LVI-koodi 6510181
- -saippuateline 272060, LVI-koodi 6510108
- Suihkuratkaisut
- Seinäasennus
- Kromi

- Käsisuihku, Suihkutanko, Säädettävä suihkun kannatin, Saippuateline, Suihkupidike, Suihkuletku (1750 mm)
- Tuote sisältää: suihkutanko 272010 (lvi-koodi 6510103), käsisuihku 272021 (lvi-koodi 6510179), käsisuihkun pidike 272500 (lvi-koodi 6420343), suihkuletku 241016 (lvi-koodi 6510181), saippuateline 272060 (lvi-koodi 6510108)
- 1 suihkutoiminto