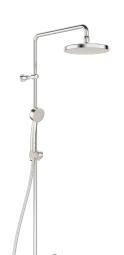

## 7401 Oras Nova - Sadesuihkuhana

EAN: 6414150088223 LVI: 6310868 static.oras.com/7401

Termostaattinen sadesuihkuhana, jossa on pyöreä, ø 200 mm suihkulautanen, 1-toiminen Oras Apollo -käsisuihku (ø 70 mm), käsisuihkun pidike, suihkuletku ja suihkutanko. Lämmönsäätökahvassa on lämpötilanrajoitin, joka voidaan ohittaa nappia painamalla. Ecoflow-virtaamasäärin. hanassa on roskasihdit ja yksisuuntaventtiilit.

- Suihkuratkaisut
- Termostaattinen
- Seinäasennus
- Lämmönsäätökahva, Määränsäätökahva
- Käännettävä vaihdin, Integroitu määränsäätökahvaan
- Käsisuihku, Suihkutanko, Sadesuihku/Yläsuihku, Säädettävä suihkun kannatin, Suihkuletku (1750 mm), Säädettävä asennus, Nivelletty suihkulautanen, Silikonisuuttimet (helppo puhdistaa)
- Turvanuppi 38°C:n kohdalla, Pinnan kuumenemista estävä
- Keraaminen käyttöventtiili virtaamansäädölle, Termostaattinen säätöosa, Yksisuuntaventtiilit, Roskasiivilät
- Suorakytkentä yhdistäjiin, Sisäkierre
- Lyhennettävissä
- Ilman yhdistäjiä
- 1 suihkutoiminto