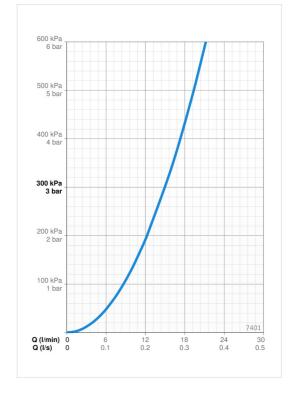

## **Tekniset tiedot**

Virtaamatiedot

| 0.25 / 0.26 l/s           |                                                                                                                  |
|---------------------------|------------------------------------------------------------------------------------------------------------------|
| 180 kPa                   |                                                                                                                  |
|                           |                                                                                                                  |
| DN 15                     |                                                                                                                  |
| max. +65°C                |                                                                                                                  |
| 100 - 1000 kPa            |                                                                                                                  |
| G3/4                      |                                                                                                                  |
| CC150± 3 mm               |                                                                                                                  |
| 435 - 460 mm              |                                                                                                                  |
| ЕВ                        |                                                                                                                  |
| Messinki                  |                                                                                                                  |
|                           |                                                                                                                  |
| EN 1111, EN 1112, EN 1113 |                                                                                                                  |
| I (ISO 3822)              |                                                                                                                  |
|                           |                                                                                                                  |
| 1664                      |                                                                                                                  |
|                           | DN 15 max. +65°C 100 - 1000 kPa G3/4 CC150± 3 mm 435 - 460 mm EB Messinki EN 1111, EN 1112, EN 1113 I (ISO 3822) |