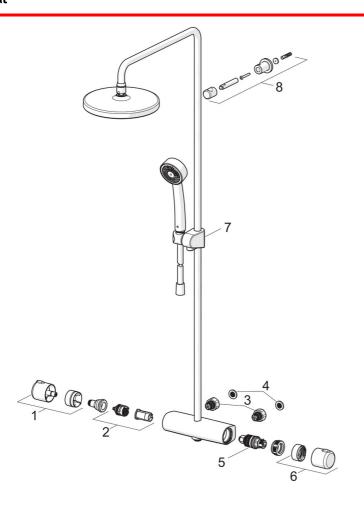

## Varaosat

## SP7401

|    | Nimi                      | Koodi    | LVI     |
|----|---------------------------|----------|---------|
| 01 | Määränsäätökahva          | 602452V  | 6420624 |
| 02 | Vaihdin/Säätöosa          | 601278V  | 6510096 |
| 03 | Yhdistäjä                 | 602438/2 | 6420710 |
| 04 | Sihtitiiviste, G3/4, DN20 | 178375V  | 6422179 |
| 05 | Termostaattinen säätöosa  | 178780V  | 6421004 |
| 06 | Lämmönsäätökahva          | 602431V  | 6420572 |
| 07 | Suihkutangon liuku        | 601189V  | 6510089 |
| 80 | Suihkuputken pidike       | 1001314V | 6510249 |