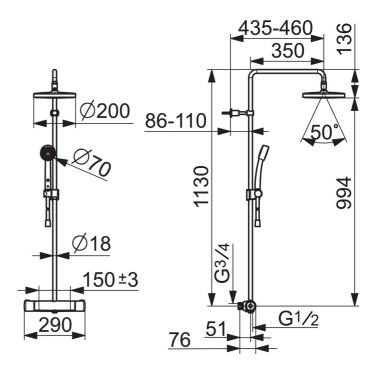

## **Tekniset tiedot**

Virtaamatiedot

| 0.25 / 0.26 l/s           |                                                                                                                  |
|---------------------------|------------------------------------------------------------------------------------------------------------------|
| 180 kPa                   |                                                                                                                  |
|                           |                                                                                                                  |
| DN 15                     |                                                                                                                  |
| max. +65°C                |                                                                                                                  |
| 100 - 1000 kPa            |                                                                                                                  |
| G3/4                      |                                                                                                                  |
| CC150± 3 mm               |                                                                                                                  |
| 435 - 460 mm              |                                                                                                                  |
| ЕВ                        |                                                                                                                  |
| Messinki                  |                                                                                                                  |
|                           |                                                                                                                  |
| EN 1111, EN 1112, EN 1113 |                                                                                                                  |
| I (ISO 3822)              |                                                                                                                  |
|                           |                                                                                                                  |
| 1664                      |                                                                                                                  |
|                           | DN 15 max. +65°C 100 - 1000 kPa G3/4 CC150± 3 mm 435 - 460 mm EB Messinki EN 1111, EN 1112, EN 1113 I (ISO 3822) |