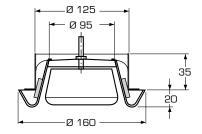

#### **FPH 100**

| Dimensions and weight |     |    |     |    |           |  |  |  |  |
|-----------------------|-----|----|-----|----|-----------|--|--|--|--|
| Product               | А   | В  | С   | D  | Weight,kg |  |  |  |  |
| FPH 100               | 100 | 70 | 145 | 55 | 0,12      |  |  |  |  |

#### **FPH 125**

| Dimensions and weight |     |    |     |    |           |  |  |  |  |
|-----------------------|-----|----|-----|----|-----------|--|--|--|--|
| Product               | А   | В  | С   | D  | Weight,kg |  |  |  |  |
| FPH 125               | 125 | 95 | 160 | 55 | 0,15      |  |  |  |  |