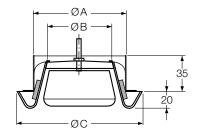

#### **FPH**

Exhaust air unit with adjustable setting of the air flow. FPH is designed for mounting in ceiling or wall and is available in five dimensions for round channel Ø80 - Ø200 mm. Material, recyclable polypropen which is heat resistant up to 100°C. Mounting frame is available as accessory (for dim 100, 125 och 160).

Material, stainless sheet metal

FPH

| Dimensions and weight |     |     |     |    |           |  |  |  |  |  |
|-----------------------|-----|-----|-----|----|-----------|--|--|--|--|--|
| Product               | А   | В   | С   | D  | Weight,kg |  |  |  |  |  |
| FPH 80                | 80  | 45  | 120 | 55 | 0,09      |  |  |  |  |  |
| FPH 100               | 100 | 70  | 145 | 55 | 0,12      |  |  |  |  |  |
| FPH 125               | 125 | 95  | 160 | 55 | 0,15      |  |  |  |  |  |
| FPH 160               | 160 | 115 | 195 | 55 | 0,20      |  |  |  |  |  |
| FPH 200               | 200 | 172 | 240 | 55 | 0,34      |  |  |  |  |  |