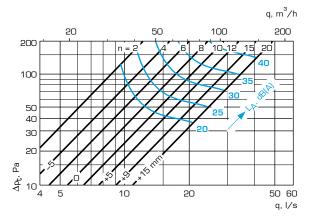

|       | Adjust        | $q = k \sqrt{\Delta p_m}$ |      |      |      |      |      |            |
|-------|---------------|---------------------------|------|------|------|------|------|------------|
| Model | a,<br>mm      | -7,5                      | -5   | 0    | +5   | +10  | +15  | (I/s) (Pa) |
| 100   | k-fac-<br>tor | 0,83                      | 1,09 | 1,46 | 2,00 | 2,28 | 2,69 | } }        |
| 125   | k-fac-<br>tor | 0,85                      | 1,11 | 1,63 | 2,15 | 2,41 | 3,45 |            |