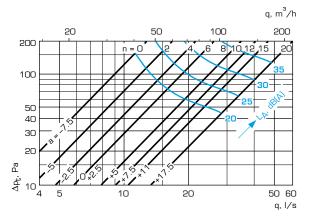

|       | Adjust        | $q = k \sqrt{\Delta p_m}$ |      |      |      |      |      |            |
|-------|---------------|---------------------------|------|------|------|------|------|------------|
| Model | a,<br>mm      | -7,5                      | -5   | 0    | +5   | +10  | +15  | (I/s) (Pa) |
| 100   | k-fac-<br>tor | 0,83                      | 1,09 | 1,46 | 2,00 | 2,28 | 2,69 | } }        |
| 125   | k-fac-<br>tor | 0,85                      | 1,11 | 1,63 | 2,15 | 2,41 | 3,45 |            |