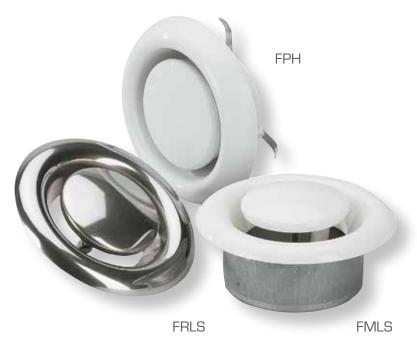

# Exhaust air vents

Exhaust air unit

#### Features & Benefits

- Aerodynamic design
- Low sound level
- Large capacity
- Easy to assemble

The exhaust air units are available in both plastic and metal. They are aerodynamic designed with favourable qualities for both sound level, selfdamping and capacity.

#### **FPH**

Exhaust air unit with adjustable setting of the air flow. FPH is designed for mounting in ceiling or wall and is available in five dimensions for round channel Ø80 - Ø200 mm. Material, recyclable polypropen which is heat resistant up to 100°C. Mounting frame is available as accessory (for dim 100, 125 och 160).

#### **FMLS**

Exhaust air unit with adjustable setting of the air flow. FMLS is designed for mounting in ceiling or wall and is available in four dimensions for round channel Ø80 - Ø160 mm.

Mounting frame included.

#### **FRLS**

Exhaust air unit with adjustable setting of the air flow. FRLS is designed for mounting in ceiling or wall and is available in three dimensions for round channel Ø100 - Ø160 mm.

Mounting frame included.