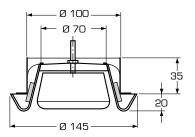

#### **FPH 100**

| Dimensions and weight |     |    |     |    |           |  |  |  |  |
|-----------------------|-----|----|-----|----|-----------|--|--|--|--|
| Product               | А   | В  | С   | D  | Weight,kg |  |  |  |  |
| FPH 100               | 100 | 70 | 145 | 55 | 0,12      |  |  |  |  |