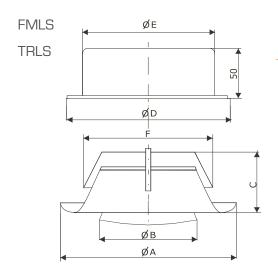

#### **FMLS**

Exhaust air unit with adjustable setting of the air flow. FMLS is designed for mounting in ceiling or wall and is available in four dimensions for round channel Ø80 - Ø160 mm.

Mounting frame included.

#### **FRLS**

Exhaust air unit with adjustable setting of the air flow. FRLS is designed for mounting in ceiling or wall and is available in three dimensions for round channel Ø100 - Ø160 mm.

Mounting frame included.

| Dimensions FMLS, FRLS |     |      |    |     |     |       |  |  |  |  |
|-----------------------|-----|------|----|-----|-----|-------|--|--|--|--|
| Product               | А   | В    | С  | D   | Е   | F     |  |  |  |  |
| F-LS 80               | 115 | 61,5 | 40 | 105 | 79  | 77,5  |  |  |  |  |
| F-LS 100              | 138 | 75   | 42 | 125 | 99  | 97,5  |  |  |  |  |
| F-LS 125              | 164 | 99   | 46 | 150 | 124 | 122,5 |  |  |  |  |
| F-LS 160              | 211 | 129  | 54 | 185 | 159 | 157,5 |  |  |  |  |