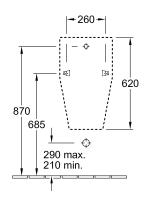

#### 1. POSITION

| Model               | 557425                                                                                                                                                                                                     |  |
|---------------------|------------------------------------------------------------------------------------------------------------------------------------------------------------------------------------------------------------|--|
| Collection          | Architectura                                                                                                                                                                                               |  |
| PROJECTS            | PLUS                                                                                                                                                                                                       |  |
| Width               | 355 mm                                                                                                                                                                                                     |  |
| Height              | 620 mm                                                                                                                                                                                                     |  |
| Depth               | 385 mm                                                                                                                                                                                                     |  |
| Weight              | 19,47 kg                                                                                                                                                                                                   |  |
| description         | previously Omnia Architectura<br>splash-reducing, with ceramic<br>strainer<br>Sanitary porcelain<br>Also available in CeramicPlus<br>fastening set included                                                |  |
| Flush volume        | 11                                                                                                                                                                                                         |  |
| Target              | with target                                                                                                                                                                                                |  |
| Inlet               | concealed water inlet                                                                                                                                                                                      |  |
| material            | Sanitary porcelain                                                                                                                                                                                         |  |
| Specification texts | Architectura; Siphonic urinal; previously Omnia Architectura; Sanitary porcelain; Size: 355 x 620 x 385 mm; splash-reducing, with ceramic strainer; Flush volume: 1 l; fastening set included; with target |  |

#### 557425

\* We recommend installation at a height suitable for the average user!