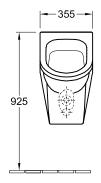

#### 1. POSITION

| Model               | 557425                                                                                                                                                                                                     |  |
|---------------------|------------------------------------------------------------------------------------------------------------------------------------------------------------------------------------------------------------|--|
| Collection          | Architectura                                                                                                                                                                                               |  |
| PROJECTS            | PLUS                                                                                                                                                                                                       |  |
| Width               | 355 mm                                                                                                                                                                                                     |  |
| Height              | 620 mm                                                                                                                                                                                                     |  |
| Depth               | 385 mm                                                                                                                                                                                                     |  |
| Weight              | 19,47 kg                                                                                                                                                                                                   |  |
| description         | previously Omnia Architectura<br>splash-reducing, with ceramic<br>strainer<br>Sanitary porcelain<br>Also available in CeramicPlus<br>fastening set included                                                |  |
| Flush volume        | 11                                                                                                                                                                                                         |  |
| Target              | with target                                                                                                                                                                                                |  |
| Inlet               | concealed water inlet                                                                                                                                                                                      |  |
| material            | Sanitary porcelain                                                                                                                                                                                         |  |
| Specification texts | Architectura; Siphonic urinal; previously Omnia Architectura; Sanitary porcelain; Size: 355 x 620 x 385 mm; splash-reducing, with ceramic strainer; Flush volume: 1 l; fastening set included; with target |  |

## TECHNICAL DRAWINGS

#### 557425

\* We recommend installation at a height suitable for the average user!