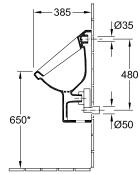

#### 1. POSITION

| Model               | 557425                                                                                                                                                                                                     |  |
|---------------------|------------------------------------------------------------------------------------------------------------------------------------------------------------------------------------------------------------|--|
| Collection          | Architectura                                                                                                                                                                                               |  |
| PROJECTS            | PLUS                                                                                                                                                                                                       |  |
| Width               | 355 mm                                                                                                                                                                                                     |  |
| Height              | 620 mm                                                                                                                                                                                                     |  |
| Depth               | 385 mm                                                                                                                                                                                                     |  |
| Weight              | 19,47 kg                                                                                                                                                                                                   |  |
| description         | previously Omnia Architectura<br>splash-reducing, with ceramic<br>strainer<br>Sanitary porcelain<br>Also available in CeramicPlus<br>fastening set included                                                |  |
| Flush volume        | 11                                                                                                                                                                                                         |  |
| Target              | with target                                                                                                                                                                                                |  |
| Inlet               | concealed water inlet                                                                                                                                                                                      |  |
| material            | Sanitary porcelain                                                                                                                                                                                         |  |
| Specification texts | Architectura; Siphonic urinal; previously Omnia Architectura; Sanitary porcelain; Size: 355 x 620 x 385 mm; splash-reducing, with ceramic strainer; Flush volume: 1 l; fastening set included; with target |  |

## TECHNICAL DRAWINGS

#### 557425

\* We recommend installation at a height suitable for the average user!