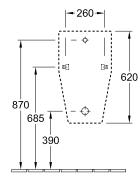

#### 1. POSITION

| Model               | 557425                                                                                                                                                                                                     |  |
|---------------------|------------------------------------------------------------------------------------------------------------------------------------------------------------------------------------------------------------|--|
| Collection          | Architectura                                                                                                                                                                                               |  |
| PROJECTS            | PLUS                                                                                                                                                                                                       |  |
| Width               | 355 mm                                                                                                                                                                                                     |  |
| Height              | 620 mm                                                                                                                                                                                                     |  |
| Depth               | 385 mm                                                                                                                                                                                                     |  |
| Weight              | 19,47 kg                                                                                                                                                                                                   |  |
| description         | previously Omnia Architectura<br>splash-reducing, with ceramic<br>strainer<br>Sanitary porcelain<br>Also available in CeramicPlus<br>fastening set included                                                |  |
| Flush volume        | 11                                                                                                                                                                                                         |  |
| Target              | with target                                                                                                                                                                                                |  |
| Inlet               | concealed water inlet                                                                                                                                                                                      |  |
| material            | Sanitary porcelain                                                                                                                                                                                         |  |
| Specification texts | Architectura; Siphonic urinal; previously Omnia Architectura; Sanitary porcelain; Size: 355 x 620 x 385 mm; splash-reducing, with ceramic strainer; Flush volume: 1 l; fastening set included; with target |  |

## TECHNICAL DRAWINGS

#### 557425

\* We recommend installation at a height suitable for the average user!