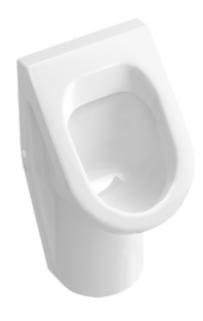

#### URINAL ARCHITECTURA

#### 1. POSITION

| Model               | 557425                                                                                                                                                                                                     |  |
|---------------------|------------------------------------------------------------------------------------------------------------------------------------------------------------------------------------------------------------|--|
| Collection          | Architectura                                                                                                                                                                                               |  |
| PROJECTS            | PLUS                                                                                                                                                                                                       |  |
| Width               | 355 mm                                                                                                                                                                                                     |  |
| Height              | 620 mm                                                                                                                                                                                                     |  |
| Depth               | 385 mm                                                                                                                                                                                                     |  |
| Weight              | 19,47 kg                                                                                                                                                                                                   |  |
| description         | previously Omnia Architectura<br>splash-reducing, with ceramic<br>strainer<br>Sanitary porcelain<br>Also available in CeramicPlus<br>fastening set included                                                |  |
| Flush volume        | 11                                                                                                                                                                                                         |  |
| Target              | with target                                                                                                                                                                                                |  |
| Inlet               | concealed water inlet                                                                                                                                                                                      |  |
| material            | Sanitary porcelain                                                                                                                                                                                         |  |
| Specification texts | Architectura; Siphonic urinal; previously Omnia Architectura; Sanitary porcelain; Size: 355 x 620 x 385 mm; splash-reducing, with ceramic strainer; Flush volume: 1 l; fastening set included; with target |  |