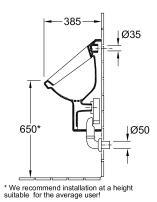

#### 1. POSITION

| Model               | 557425                                                                                                                                                                                                     |  |
|---------------------|------------------------------------------------------------------------------------------------------------------------------------------------------------------------------------------------------------|--|
| Collection          | Architectura                                                                                                                                                                                               |  |
| PROJECTS            | PLUS                                                                                                                                                                                                       |  |
| Width               | 355 mm                                                                                                                                                                                                     |  |
| Height              | 620 mm                                                                                                                                                                                                     |  |
| Depth               | 385 mm                                                                                                                                                                                                     |  |
| Weight              | 19,47 kg                                                                                                                                                                                                   |  |
| description         | previously Omnia Architectura<br>splash-reducing, with ceramic<br>strainer<br>Sanitary porcelain<br>Also available in CeramicPlus<br>fastening set included                                                |  |
| Flush volume        | 11                                                                                                                                                                                                         |  |
| Target              | with target                                                                                                                                                                                                |  |
| Inlet               | concealed water inlet                                                                                                                                                                                      |  |
| material            | Sanitary porcelain                                                                                                                                                                                         |  |
| Specification texts | Architectura; Siphonic urinal; previously Omnia Architectura; Sanitary porcelain; Size: 355 x 620 x 385 mm; splash-reducing, with ceramic strainer; Flush volume: 1 l; fastening set included; with target |  |

#### 557425

\* We recommend installation at a height suitable for the average user!