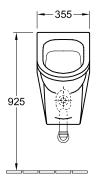

#### 1. POSITION

| Model               | 557425                                                                                                                                                                                                     |  |
|---------------------|------------------------------------------------------------------------------------------------------------------------------------------------------------------------------------------------------------|--|
| Collection          | Architectura                                                                                                                                                                                               |  |
| PROJECTS            | PLUS                                                                                                                                                                                                       |  |
| Width               | 355 mm                                                                                                                                                                                                     |  |
| Height              | 620 mm                                                                                                                                                                                                     |  |
| Depth               | 385 mm                                                                                                                                                                                                     |  |
| Weight              | 19,47 kg                                                                                                                                                                                                   |  |
| description         | previously Omnia Architectura<br>splash-reducing, with ceramic<br>strainer<br>Sanitary porcelain<br>Also available in CeramicPlus<br>fastening set included                                                |  |
| Flush volume        | 11                                                                                                                                                                                                         |  |
| Target              | with target                                                                                                                                                                                                |  |
| Inlet               | concealed water inlet                                                                                                                                                                                      |  |
| material            | Sanitary porcelain                                                                                                                                                                                         |  |
| Specification texts | Architectura; Siphonic urinal; previously Omnia Architectura; Sanitary porcelain; Size: 355 x 620 x 385 mm; splash-reducing, with ceramic strainer; Flush volume: 1 l; fastening set included; with target |  |

#### 557425

\* We recommend installation at a height suitable for the average user!