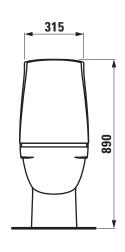

## **SPECIFICATION TEXT**

Floorstanding WC pan washdown LAUFEN PRO N, sanitary ceramic, with cistern Dual-Flush (4,5/3-I-flush), with seat and cover, Thermoplast, removable EN 997, 4,5/3-I-flush, dimensions 360 x 650 x 890 mm outlet vertical 70 mm

## TECHNICAL DRAWINGS / S 1 : 20