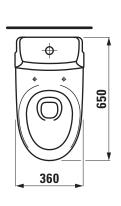

## **SPECIFICATION TEXT**

Floorstanding WC pan washdown LAUFEN PRO N, sanitary ceramic, with cistern Dual-Flush (4,5/3-I-flush), with seat and cover, Thermoplast, removable EN 997, 4,5/3-I-flush, dimensions 360 x 650 x 890 mm outlet vertical 70 mm

## TECHNICAL DRAWINGS / S 1 : 20