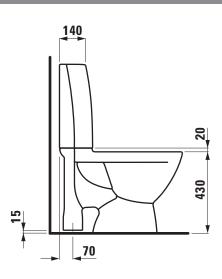

## **SPECIFICATION TEXT**

Floorstanding WC pan washdown LAUFEN PRO N, sanitary ceramic, with cistern Dual-Flush (4,5/3-I-flush), with seat and cover, Thermoplast, removable EN 997, 4,5/3-I-flush, dimensions 360 x 650 x 890 mm outlet vertical 70 mm

## TECHNICAL DRAWINGS / S 1 : 20