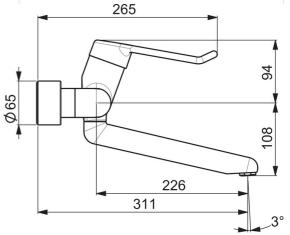

## Virtaamatiedot

| Virtaama 300 kPa                 | 0.2 l/s       |  |
|----------------------------------|---------------|--|
| Painehäviö virtaamalla (0.1 l/s) | 80 kPa        |  |
| Tekniset ominaisuudet            |               |  |
| Lämmin vesi                      | max. +80°C    |  |
| Käyttöpaine                      | 50 - 1000 kPa |  |
| Liitäntäkoko                     | G3/4          |  |
| Asennusleveys                    | CC150± 10 mm  |  |
| Projektio                        | 311 mm        |  |
| Backflow prevention (EN1717)     | AA            |  |
| Materiaali                       | Messinki      |  |
| Määräykset                       |               |  |
| EN standardi                     | EN 817        |  |
| Ääniluokka                       | I (ISO 3822)  |  |