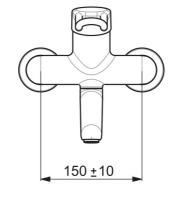

## Virtaamatiedot

| Virtaama 300 kPa                 | 0.2 l/s       |  |
|----------------------------------|---------------|--|
| Painehäviö virtaamalla (0.1 l/s) | 80 kPa        |  |
| Tekniset ominaisuudet            |               |  |
| Lämmin vesi                      | max. +80°C    |  |
| Käyttöpaine                      | 50 - 1000 kPa |  |
| Liitäntäkoko                     | G3/4          |  |
| Asennusleveys                    | CC150± 10 mm  |  |
| Projektio                        | 311 mm        |  |
| Backflow prevention (EN1717)     | AA            |  |
| Materiaali                       | Messinki      |  |
| Määräykset                       |               |  |
| EN standardi                     | EN 817        |  |
| Ääniluokka                       | I (ISO 3822)  |  |