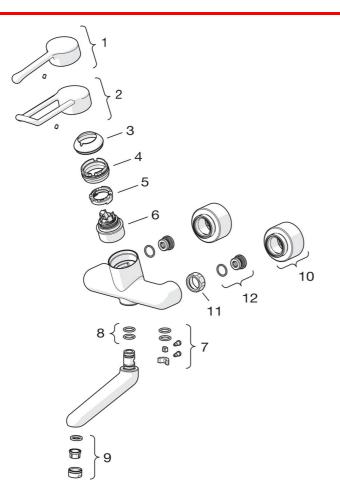

## Hyväksynnät ja Deklaraatiot

STF sertifikaatti

VTT-RTH-00064-17

Varaosat

|    | Nimi                                  | Koodi     | LVI     |
|----|---------------------------------------|-----------|---------|
| 01 | Pitkä vipu, L=143                     | 602275V   | 6510152 |
| 02 | Pitkä vipu, L=149                     | 602276V   | 6510153 |
| 03 | Suojakuppi                            | 602277V   | 6420399 |
| 04 | Kiristysmutteri, M50x1, SW45          | 602278V   | 6420405 |
| 05 | Kuuman veden rajoitin                 | 602281V   | 6420407 |
| 06 | Säätöosa, 4.8 Classic                 | 602280V   | 6420406 |
| 07 | Kiinnityssarja Lopetettu              | 602285V   | 6420500 |
| 08 | O-rengas, d 15x2.5 Lopetettu          | 602286/10 | 6420418 |
| 09 | Poresuutin, M24x1 STD PL HC A Laminar | 602283V   | 6420409 |
| 10 | Peitelaippapari                       | 602284/2  | 6420417 |
| 11 | Yhdistäjämutteri, G3/4, AF30          | 602287V   | 6420421 |
| 12 | Liitin                                | 602288V   | 6420427 |