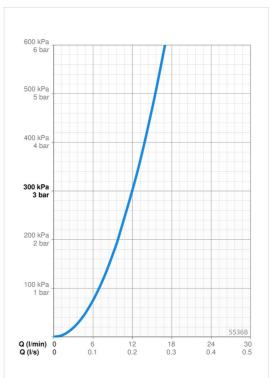

## Virtaamatiedot

| Virtaama 300 kPa                 | 0.2 l/s       |  |
|----------------------------------|---------------|--|
| Painehäviö virtaamalla (0.1 l/s) | 80 kPa        |  |
| Tekniset ominaisuudet            |               |  |
| Lämmin vesi                      | max. +80°C    |  |
| Käyttöpaine                      | 50 - 1000 kPa |  |
| Liitäntäkoko                     | G3/4          |  |
| Asennusleveys                    | CC150± 10 mm  |  |
| Projektio                        | 311 mm        |  |
| Backflow prevention (EN1717)     | AA            |  |
| Materiaali                       | Messinki      |  |
| Määräykset                       |               |  |
| EN standardi                     | EN 817        |  |
| Ääniluokka                       | I (ISO 3822)  |  |