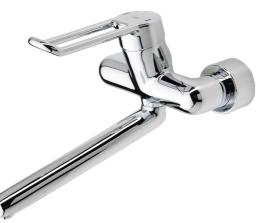

## 5536B Oras Medipro Protec - Pesuallashana

EAN: 6414150075001 LVI: 6110173 <u>static.oras.com/5536B</u>

Seinään asennettava pesuallashana. Käyttäjäystävällinen lenkkivipu takaa hyvän käytettävyyden. Kääntyvä juoksuputki (226 mm) ja laminaarivirtaus. Tiivisteelliset, helposti puhdistettavat peitelaipat.

- Health & Care
- Yksiote
- Seinäasennus
- Kromi
  - Kääntyvä juoksuputki
  - Laminaarivirtaama

- Lenkkivipu, Kuuma/Kylmä symbolit, Yksi käyttövipu/kahva, Pitkä vipu
- Lämpötilan ja virtaaman rajoitusmahdollisuus
- Ø 48 mm säätöosa
- Peitelaipat, Peitelaipat suunniteltu hygieniakohteisiin
- Sisärunko sinkinkadonkestäväa messinkiä, Vähälyijyinen <0.3 %, Kaikki vesikanavat ilman nikkelipinnoitetta